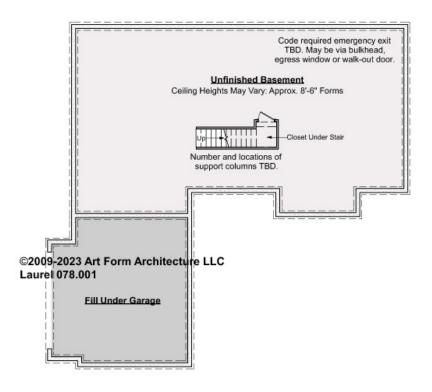

# LAUREL - BASEMENT 078.001

\_

Some features shown are optional. Your Purchase & Sale Agreement governs, whether items are labeled "optional" in this document or not.

#### CLG HT SHOWN 8'-1" - 8'-11" CLG HT POSSIBLE 7'-8"

\* Major Change Fee, see website plan page for cost

| F1 LIVING AREA       | 0 FT | F1 BEDROOMS          | 0 | F1 BATHROOMS         | 0 |
|----------------------|------|----------------------|---|----------------------|---|
| Main                 | FT   | Main                 |   | Main                 |   |
| Future               | FT   | Future               |   | Future               |   |
| 2 <sup>nd</sup> Unit | FT   | 2 <sup>nd</sup> Unit |   | 2 <sup>nd</sup> Unit |   |