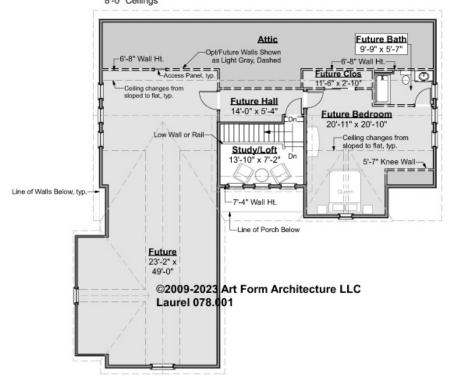

#### LAUREL - 2<sup>ND</sup> FLOOR 078.001

Some features shown are optional. Your Purchase & Sale Agreement governs, whether items are labeled "optional" in this document or not.

Finished Living Area this Floor: 167 sq ft Opt/Future Living Area this Floor: 1631 sq ft 8'-0" Ceilings

#### CLG HT SHOWN 8'-0" CLG HT POSSIBLE 9'-0"

\* Major Change Fee, see website plan page for cost

| F1 LIVING AREA       | 1798 <sup>FT</sup> | F1 BEDROOMS          | 2    | F1 BATHROOMS         | 1    |
|----------------------|--------------------|----------------------|------|----------------------|------|
| Main                 | 167.00 FT          | Main                 | 0.00 | Main                 | 0.00 |
| Future               | 1631.00 FT         | Future               | 2.00 | Future               | 1.00 |
| 2 <sup>nd</sup> Unit | 0.00 FT            | 2 <sup>nd</sup> Unit | 0.00 | 2 <sup>nd</sup> Unit | 0.00 |