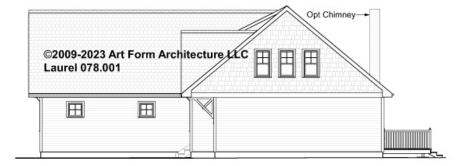

# LAUREL - BASEMENT 078.001

\_

Some features shown are optional. Your Purchase & Sale Agreement governs, whether items are labeled "optional" in this document or not.





#### CLG HT SHOWN 8'-1" - 8'-11" CLG HT POSSIBLE 7'-8"

\* Major Change Fee, see website plan page for cost

| F1 LIVING AREA       | 0 FT | F1 BEDROOMS          | 0 | F1 BATHROOMS         | 0 |
|----------------------|------|----------------------|---|----------------------|---|
| Main                 | FT   | Main                 |   | Main                 |   |
| Future               | FT   | Future               |   | Future               |   |
| 2 <sup>nd</sup> Unit | FT   | 2 <sup>nd</sup> Unit |   | 2 <sup>nd</sup> Unit |   |



# LAUREL - FRONT ELEVATION 078.001

—





# LAUREL - RIGHT ELEVATION 078.001

—





# LAUREL - REAR ELEVATION 078.001

—





# LAUREL - LEFT ELEVATION 078.001

Some features shown are optional. Your Purchase & Sale Agreement

governs, whether items are labeled "optional" in this document or not.





# LAUREL - REAR RENDER 078.001