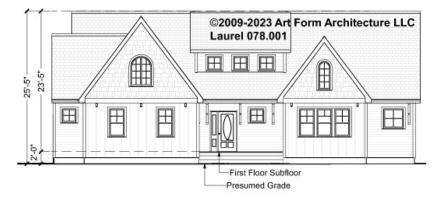

it | 0.00 | 2 <sup>nd</sup> Unit | 0.00 |



# LAUREL - BASEMENT 078.001

\_

Some features shown are optional. Your Purchase & Sale Agreement governs, whether items are labeled "optional" in this document or not.





#### CLG HT SHOWN 8'-1" - 8'-11" CLG HT POSSIBLE 7'-8"

\* Major Change Fee, see website plan page for cost

| F1 LIVING AREA       | 0 FT | F1 BEDROOMS          | 0 | F1 BATHROOMS         | 0 |
|----------------------|------|----------------------|---|----------------------|---|
| Main                 | FT   | Main                 |   | Main                 |   |
| Future               | FT   | Future               |   | Future               |   |
| 2 <sup>nd</sup> Unit | FT   | 2 <sup>nd</sup> Unit |   | 2 <sup>nd</sup> Unit |   |



# LAUREL - FRONT ELEVATION 078.001

—





# LAUREL - RIGHT ELEVATION 078.001

—





# LAUREL - REAR ELEVATION 078.001

—





# LAUREL - LEFT ELEVATION 078.001

Some features shown are optional. Your Purchase & Sale Agreement

governs, whether items are labeled "optional" in this document or not.





# LAUREL - REAR RENDER 078.001