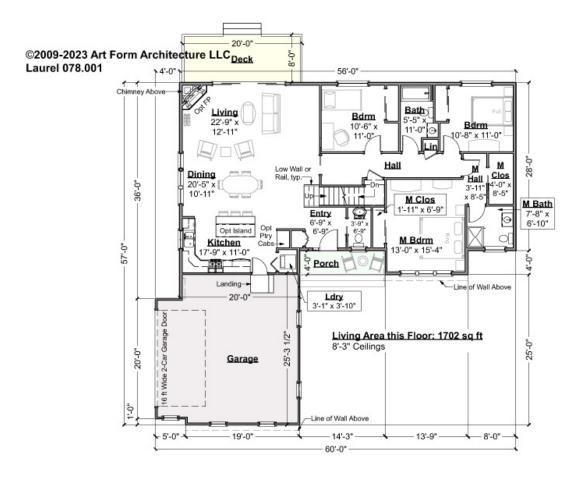

#### LAUREL - 1<sup>ST</sup> FLOOR 078.001

\_

Some features shown are optional. Your Purchase & Sale Agreement governs, whether items are labeled "optional" in this document or not.

CLG HT SHOWN 8'-1" - 8'-11" CLG HT POSSIBLE 9'-0"

\* Major Change Fee, see website plan page for cost

| F1 LIVING AREA       | 1702 <sup>FT</sup> | F1 BEDROOMS          | 3    | F1 BATHROOMS         | 2.5  |
|----------------------|--------------------|----------------------|------|----------------------|------|
| Main                 | 1702.00 FT         | Main                 | 3.00 | Main                 | 2.50 |
| Future               | 0.00 FT            | Future               | 0.00 | Future               | 0.00 |
| 2 <sup>nd</sup> Unit | 0.00 FT            | 2 <sup>nd</sup> Unit | 0.00 | 2 <sup>nd</sup> Unit | 0.00 |