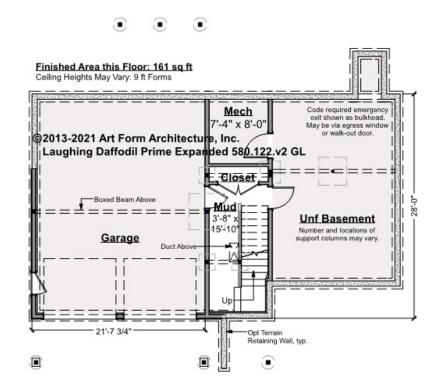

# LAUGHING DAFFODIL PRIME EXPANDED - BASEMENT 580.122.v2 GL

Note: finished basement area is NOT included in main or future Living Area, but IS shown on CDs. We do this so Search doesn't mislead - everyone knows you can finish a basement!

Some features shown are optional. Your Purchase & Sale Agreement governs, whether items are labeled "optional" in this document or not.

### CLG HT SHOWN 9'-0" CLG HT POSSIBLE 8'-0"

\* Major Change Fee, see website plan page for cost

| F1 LIVING AREA       | 0 <sup>FT</sup>    | F1 BEDROOMS          | 0    | F1 BATHROOMS         | 0    |
|----------------------|--------------------|----------------------|------|----------------------|------|
| Main                 | 0.00 <sup>FT</sup> | Main                 | 0.00 | Main                 | 0.00 |
| Future               | 0.00 <sup>FT</sup> | Future               | 0.00 | Future               | 0.00 |
| 2 <sup>nd</sup> Unit | 0.00 <sup>FT</sup> | 2 <sup>nd</sup> Unit | 0.00 | 2 <sup>nd</sup> Unit | 0.00 |