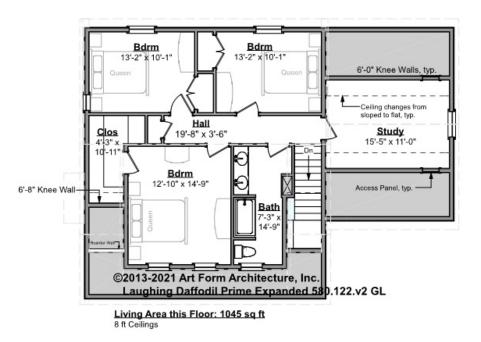

### LAUGHING DAFFODIL PRIME EXPANDED - 2<sup>ND</sup> FLOOR 580.122.v2 GL

\_

Some features shown are optional. Your Purchase & Sale Agreement governs, whether items are labeled "optional" in this document or not.

### CLG HT SHOWN 8'-0" CLG HT POSSIBLE 8'-0"

\* Major Change Fee, see website plan page for cost

| F1 LIVING AREA       | 1045 <sup>FT</sup> | F1 BEDROOMS          | 4    | F1 BATHROOMS         | 1    |
|----------------------|--------------------|----------------------|------|----------------------|------|
| Main                 | 1045.00 FT         | Main                 | 3.00 | Main                 | 1.00 |
| Future               | 0.00 <sup>FT</sup> | Future               | 1.00 | Future               | 0.00 |
| 2 <sup>nd</sup> Unit | 0.00 <sup>ft</sup> | 2 <sup>nd</sup> Unit | 0.00 | 2 <sup>nd</sup> Unit | 0.00 |