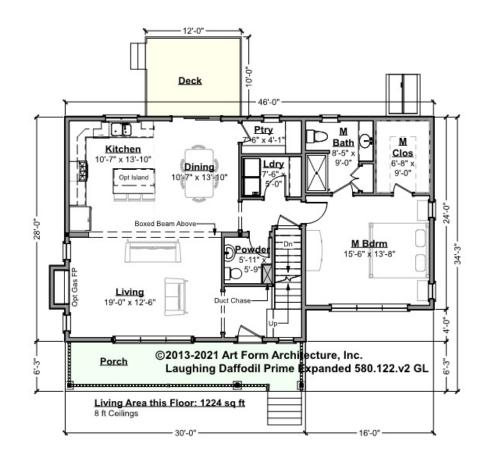

# LAUGHING DAFFODIL PRIME EXPANDED - 1<sup>ST</sup> FLOOR 580.122.v2 GL

\_\_\_\_

Some features shown are optional. Your Purchase & Sale Agreement governs, whether items are labeled "optional" in this document or not.

### CLG HT SHOWN 8'-0" CLG HT POSSIBLE 8'-0"

\* Major Change Fee, see website plan page for cost

| F1 LIVING AREA       | 1224 <sup>FT</sup> | F1 BEDROOMS          | 1    | F1 BATHROOMS         | 1.5  |
|----------------------|--------------------|----------------------|------|----------------------|------|
| Main                 | 1224.00 FT         | Main                 | 1.00 | Main                 | 1.50 |
| Future               | 0.00 <sup>FT</sup> | Future               | 0.00 | Future               | 0.00 |
| 2 <sup>nd</sup> Unit | 0.00 <sup>FT</sup> | 2 <sup>nd</sup> Unit | 0.00 | 2 <sup>nd</sup> Unit | 0.00 |