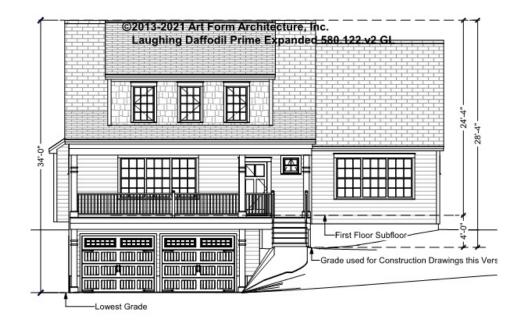

# LAUGHING DAFFODIL PRIME EXPANDED - FRONT ELEVATION 580.122.v2 GL

You may not build this Design without purchasing a License to Build (as defined in our Terms). Unauthorized changes are not permitted and violate copyright laws, which provide substantial penalties for infringement.