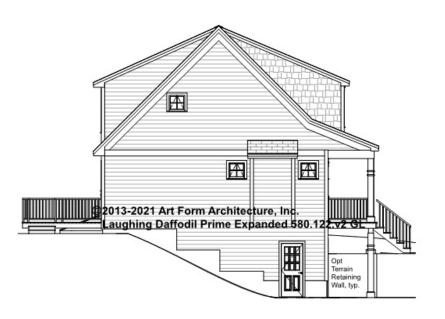

LAUGHING DAFFODIL PRIME EXPANDED - LEFT ELEVATION 580.122.v2 GL

\_\_\_\_

You may not build this Design without purchasing a License to Build (as defined in our Terms). Unauthorized changes are not permitted and violate copyright laws, which provide substantial penalties for infringement.