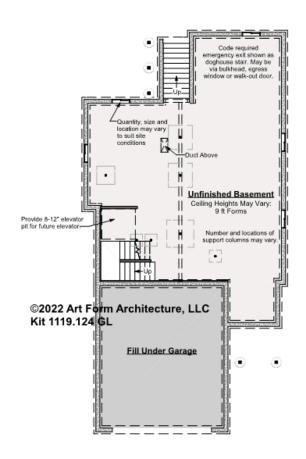

### KIT - BASEMENT 1119.124 GL

\_

Some features shown are optional. Your Purchase & Sale Agreement governs, whether items are labeled "optional" in this document or not.

CLG HT SHOWN 8'-1" - 8'-11" CLG HT POSSIBLE 7'-8"

\* Major Change Fee, see website plan page for cost

| F1 LIVING AREA       | 0 <sup>FT</sup> | F1 BEDROOMS          | 0 | F1 BATHROOMS         | 0 |
|----------------------|-----------------|----------------------|---|----------------------|---|
| Main                 | FT              | Main                 |   | Main                 |   |
| Future               | FT              | Future               |   | Future               |   |
| 2 <sup>nd</sup> Unit | FT              | 2 <sup>nd</sup> Unit |   | 2 <sup>nd</sup> Unit |   |