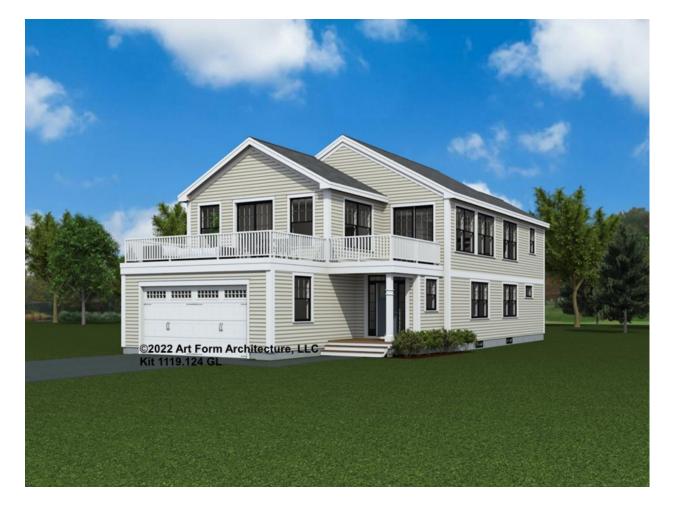

| <b>Width</b> 33.58 <sup>FT</sup> |                    | <b>Depth</b> 65.33 <sup>FT</sup> |   | Height 29.50 FT      |   |
|----------------------------------|--------------------|----------------------------------|---|----------------------|---|
| LIVING AREA                      | 2737 <sup>FT</sup> | BEDROOMS                         | 4 | BATHROOMS            | 3 |
| Main                             | 2737 <sup>FT</sup> | Main                             | 4 | Main                 | 3 |
| Future                           | 0 <sup>FT</sup>    | Future                           | 0 | Future               | 0 |
| 2 <sup>nd</sup> Unit             | 0 <sup>ft</sup>    | 2 <sup>nd</sup> Unit             | 0 | 2 <sup>nd</sup> Unit | 0 |

# KIT - FRONT & RIGHT ELEVATIONS 1119.124 GL

Some features shown are optional. Your Purchase & Sale Agreement governs, whether items are labeled "optional" in this document or not.

Use of this document is governed by our Terms and Conditions, found on our website: https://www.artform.us/terms-conditions/

#### © 2022 Art Form Architecture, LLC. ALL RIGHTS RESERVED.