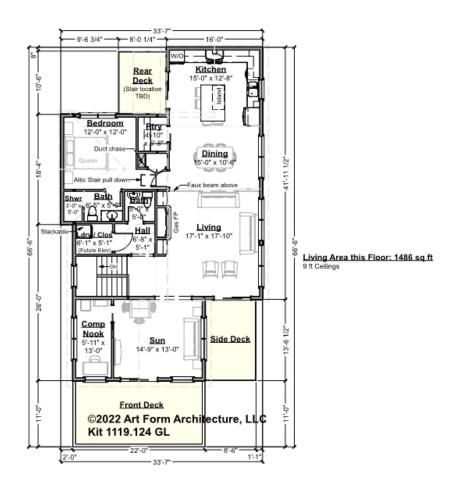

## KIT - 2<sup>ND</sup> FLOOR 1119.124 GL

—

Some features shown are optional. Your Purchase & Sale Agreement governs, whether items are labeled "optional" in this document or not.

CLG HT SHOWN 9'-0" CLG HT POSSIBLE 8'-0"

\* Major Change Fee, see website plan page for cost

| F1 LIVING AREA       | 1486 <sup>FT</sup>    | F1 BEDROOMS          | 1    | F1 BATHROOMS         | 1    |
|----------------------|-----------------------|----------------------|------|----------------------|------|
| Main                 | 1486.00 <sup>FT</sup> | Main                 | 1.00 | Main                 | 1.00 |
| Future               | FT                    | Future               |      | Future               |      |
| 2 <sup>nd</sup> Unit | FT                    | 2 <sup>nd</sup> Unit |      | 2 <sup>nd</sup> Unit |      |