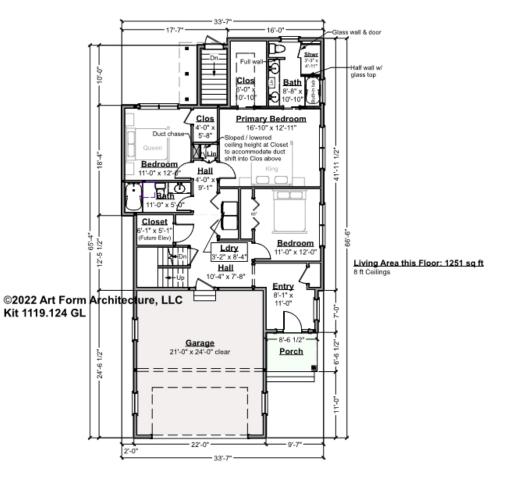

## KIT - 1<sup>ST</sup> FLOOR 1119.124 GL

—

Some features shown are optional. Your Purchase & Sale Agreement governs, whether items are labeled "optional" in this document or not.

CLG HT SHOWN 8'-0" CLG HT POSSIBLE 8'-0"

\* Major Change Fee, see website plan page for cost

| F1 LIVING AREA       | 1251 <sup>FT</sup> | F1 BEDROOMS          | 3    | F1 BATHROOMS         | 2    |
|----------------------|--------------------|----------------------|------|----------------------|------|
| Main                 | 1251.00 FT         | Main                 | 3.00 | Main                 | 2.00 |
| Future               | FT                 | Future               |      | Future               |      |
| 2 <sup>nd</sup> Unit | FT                 | 2 <sup>nd</sup> Unit |      | 2 <sup>nd</sup> Unit |      |