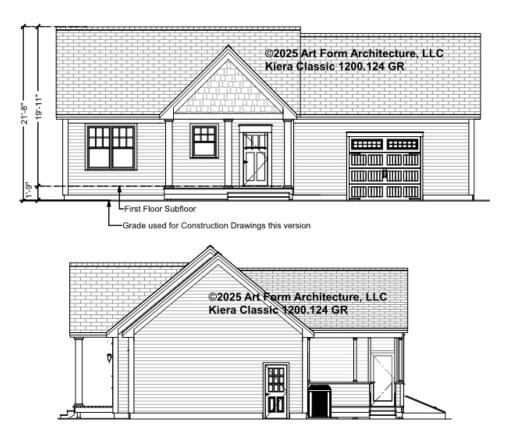

# KIERA CLASSIC - FRONT & RIGHT ELEVATIONS 1200.124 GR

\_

Some features shown are optional. Your Purchase & Sale Agreement governs, whether items are labeled "optional" in this document or not.

# KIERA CLASSIC - REAR & LEFT ELEVATIONS 1200.124 GR

\_

Some features shown are optional. Your Purchase & Sale Agreement governs, whether items are labeled "optional" in this document or not.