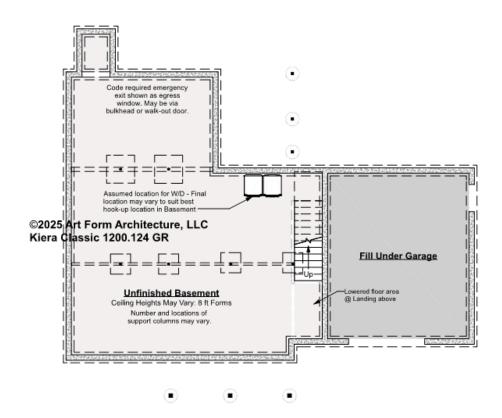

# **KIERA CLASSIC - BASEMENT** 1200.124 GR

Some features shown are optional. Your Purchase & Sale Agreement governs, whether items are labeled "optional" in this document or not.

#### CLG HT SHOWN 7'-8" CLG HT POSSIBLE 10' & Up

\* Major Change Fee, see website plan page for cost

| F1 LIVING AREA       | 0 FT | F1 BEDROOMS          | 0 | F1 BATHROOMS 0       |
|----------------------|------|----------------------|---|----------------------|
| Main                 | FT   | Main                 |   | Main                 |
| Future               | FT   | Future               |   | Future               |
| 2 <sup>nd</sup> Unit | FT   | 2 <sup>nd</sup> Unit |   | 2 <sup>nd</sup> Unit |