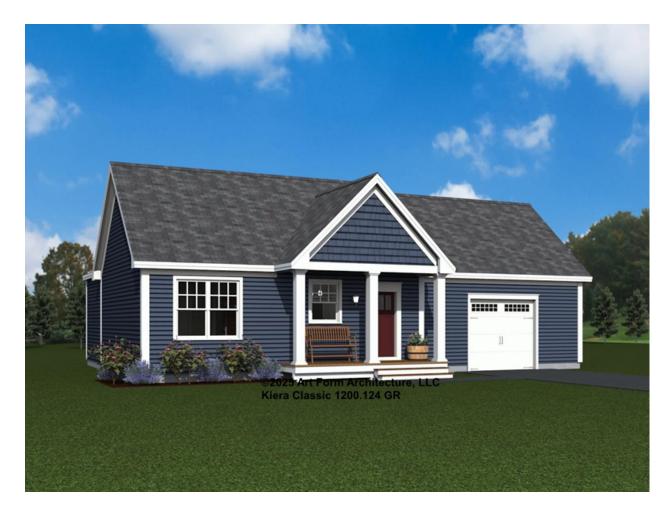

## KIERA CLASSIC 1200.124 GR

In addition to our Terms and Conditions (the "Terms"), please be aware of the following:

Art Form Architecture, LLC ("Artform") requires that our Drawings be built substantially as designed. Artform will not be obligated by or liable for use of this design with markups as part of any builder agreement. While we attempt to accommodate where possible and reasonable, and where the changes do not denigrate our design, any and all changes to Drawings must be approved in writing by Artform. It is recommended that you have your Drawing updated by Artform prior to attaching any Drawing to any builder agreement. Artform shall not be responsible for the misuse of or unauthorized alterations to any of its Drawings.

Width 51.00 FT

973 FT LIVING AREA **BEDROOMS** 2 973 FT Main Main 2 0 FT Future Future 0 2<sup>nd</sup> Unit 0 FT 2<sup>nd</sup> Unit 0

Depth 41.00 <sup>FT</sup> Height 21.66 <sup>FT</sup>

| BATHROOMS            | 2 |
|----------------------|---|
| Main                 | 2 |
| Future               | 0 |
| 2 <sup>nd</sup> Unit | 0 |