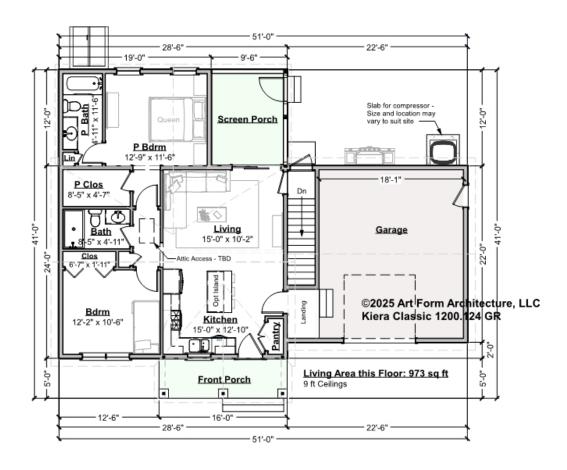

# KIERA CLASSIC - 1<sup>ST</sup> FLOOR 1200.124 GR

Some features shown are optional. Your Purchase & Sale Agreement governs, whether items are labeled "optional" in this document or not.

CLG HT SHOWN 9'-0" CLG HT POSSIBLE 8'-0"

\* Major Change Fee, see website plan page for cost

| F1 LIVING AREA       | 973 <sup>FT</sup> | F1 BEDROOMS          | 2    | F1 BATHROOMS         | 2    |
|----------------------|-------------------|----------------------|------|----------------------|------|
| Main                 | 973.00 FT         | Main                 | 2.00 | Main                 | 2.00 |
| Future               | FT                | Future               |      | Future               |      |
| 2 <sup>nd</sup> Unit | FT                | 2 <sup>nd</sup> Unit |      | 2 <sup>nd</sup> Unit |      |