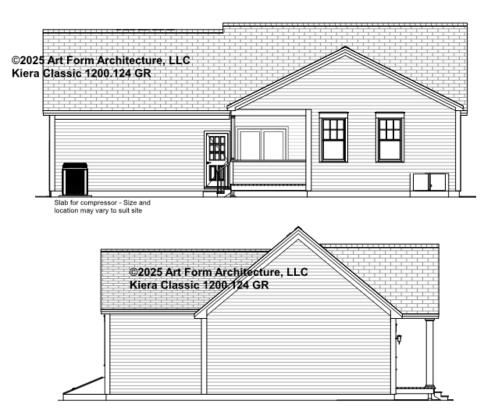

# KIERA CLASSIC - REAR & LEFT ELEVATIONS 1200.124 GR

\_

Some features shown are optional. Your Purchase & Sale Agreement governs, whether items are labeled "optional" in this document or not.