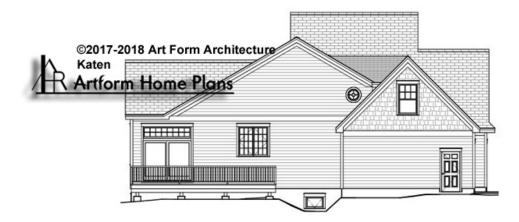

SHOWN 7'-8" CLG HT POSSIBLE 9'-0"

\* Major Change Fee, see website plan page for cost

| F1 LIVING AREA       | 0 <sup>FT</sup>    | F1 BEDROOMS          | 0    | F1 BATHROOMS         | 0    |
|----------------------|--------------------|----------------------|------|----------------------|------|
| Main                 | 0.00 <sup>FT</sup> | Main                 | 0.00 | Main                 | 0.00 |
| Future               | 0.00 <sup>FT</sup> | Future               | 0.00 | Future               | 0.00 |
| 2 <sup>nd</sup> Unit | 0.00 <sup>FT</sup> | 2 <sup>nd</sup> Unit | 0.00 | 2 <sup>nd</sup> Unit | 0.00 |



# **KATEN - FRONT ELEVATION** 868.124 KL





# **KATEN - RIGHT ELEVATION** 868.124 KL





# **KATEN - REAR ELEVATION** 868.124 KL





# **KATEN - LEFT ELEVATION** 868.124 KL