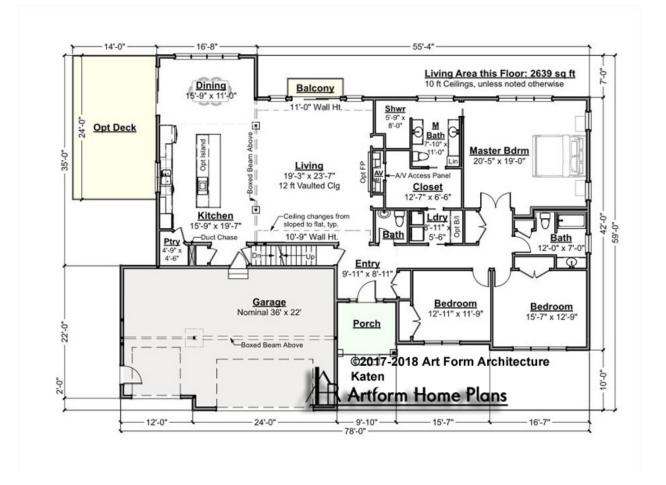

# KATEN - 1<sup>ST</sup> FLOOR 868.124 KL

Some features shown are optional. Your Purchase & Sale Agreement governs, whether items are labeled "optional" in this document or not.

#### CLG HT SHOWN 10' & Up CLG HT POSSIBLE 8'-0"

\* Major Change Fee, see website plan page for cost

| F1 LIVING AREA       | 2639 FT    | F1 BEDROOMS          | 3    | F1 BATHROOMS         | 2.5  |
|----------------------|------------|----------------------|------|----------------------|------|
| Main                 | 2639.00 FT | Main                 | 3.00 | Main                 | 2.50 |
| Future               | 0.00 FT    | Future               | 0.00 | Future               | 0.00 |
| 2 <sup>nd</sup> Unit | 0.00 FT    | 2 <sup>nd</sup> Unit | 0.00 | 2 <sup>nd</sup> Unit | 0.00 |