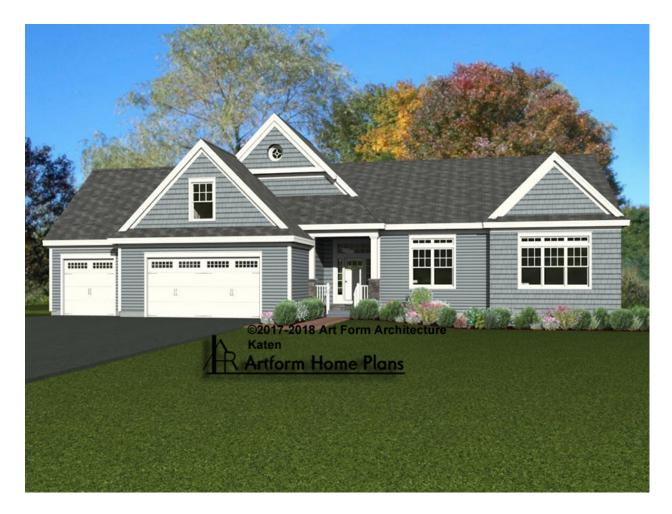

### **KATEN** 868.124 KL

In addition to our Terms and Conditions (the "Terms"), please be aware of the following:

Art Form Architecture, LLC ("Artform") requires that our Drawings be built substantially as designed. Artform will not be obligated by or liable for use of this design with markups as part of any builder agreement. While we attempt to accommodate where possible and reasonable, and where the changes do not denigrate our design, any and all changes to Drawings must be approved in writing by Artform. It is recommended that you have your Drawing updated by Artform prior to attaching any Drawing to any builder agreement. Artform shall not be responsible for the misuse of or unauthorized alterations to any of its Drawings.



**Width** 78.00 FT

Depth 59.00 FT

Height 31.16 FT

| LIVING AREA          | 3258 <sup>FT</sup> |  |  |
|----------------------|--------------------|--|--|
| Main                 | 2639 FT            |  |  |
| Future               | 619 FT             |  |  |
| 2 <sup>nd</sup> Unit | 0 FT               |  |  |

| BEDROOMS             | 4 |
|----------------------|---|
| Main                 | 3 |
| Future               | 1 |
| 2 <sup>nd</sup> Unit | 0 |

| BATHROOMS            | 2.5 |  |
|----------------------|-----|--|
| Main                 | 2.5 |  |
| Future               | 0   |  |
| 2 <sup>nd</sup> Unit | 0   |  |



# KATEN - 1<sup>ST</sup> FLOOR 868.124 KL

Some features shown are optional. Your Purchase & Sale Agreement governs, whether items are labeled "optional" in this doc