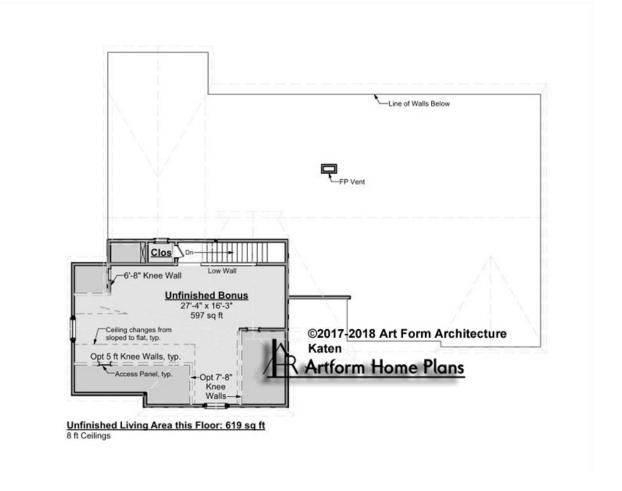

# KATEN - 2<sup>ND</sup> FLOOR 868.124 KL

\_

Some features shown are optional. Your Purchase & Sale Agreement governs, whether items are labeled "optional" in this document or not.

CLG HT SHOWN 8'-0" CLG HT POSSIBLE 8'-0"

\* Major Change Fee, see website plan page for cost

| F1 LIVING AREA       | 619 <sup>FT</sup>    | F1 BEDROOMS          | 1    | F1 BATHROOMS         | 0    |
|----------------------|----------------------|----------------------|------|----------------------|------|
| Main                 | 0.00 FT              | Main                 | 0.00 | Main                 | 0.00 |
| Future               | 619.00 <sup>FT</sup> | Future               | 1.00 | Future               | 0.00 |
| 2 <sup>nd</sup> Unit | 0.00 FT              | 2 <sup>nd</sup> Unit | 0.00 | 2 <sup>nd</sup> Unit | 0.00 |