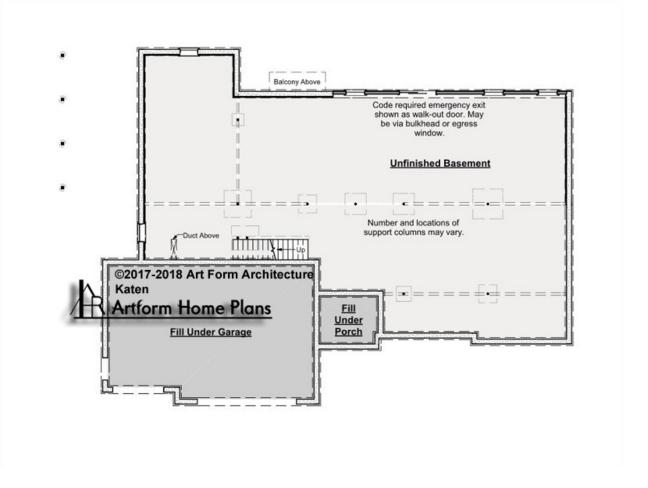

### KATEN - BASEMENT 868.124 KL

Some features shown are optional. Your Purchase & Sale Agreement governs, whether items are labeled "optional" in this document or not.

CLG HT SHOWN 7'-8" CLG HT POSSIBLE 9'-0"

\* Major Change Fee, see website plan page for cost

| F1 LIVING AREA       | 0 <sup>FT</sup>    | F1 BEDROOMS          | 0    | F1 BATHROOMS         | 0    |
|----------------------|--------------------|----------------------|------|----------------------|------|
| Main                 | 0.00 <sup>FT</sup> | Main                 | 0.00 | Main                 | 0.00 |
| Future               | 0.00 <sup>FT</sup> | Future               | 0.00 | Future               | 0.00 |
| 2 <sup>nd</sup> Unit | 0.00 <sup>FT</sup> | 2 <sup>nd</sup> Unit | 0.00 | 2 <sup>nd</sup> Unit | 0.00 |