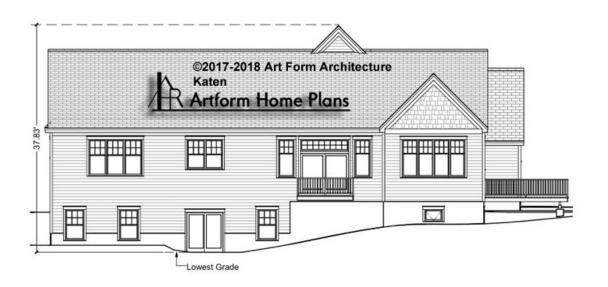

"optional" in this document or not.



CLG HT SHOWN 7'-8" CLG HT POSSIBLE 9'-0"

\* Major Change Fee, see website plan page for cost

| F1 LIVING AREA       | 0 <sup>FT</sup>    | F1 BEDROOMS          | 0    | F1 BATHROOMS         | 0    |
|----------------------|--------------------|----------------------|------|----------------------|------|
| Main                 | 0.00 <sup>FT</sup> | Main                 | 0.00 | Main                 | 0.00 |
| Future               | 0.00 <sup>FT</sup> | Future               | 0.00 | Future               | 0.00 |
| 2 <sup>nd</sup> Unit | 0.00 <sup>FT</sup> | 2 <sup>nd</sup> Unit | 0.00 | 2 <sup>nd</sup> Unit | 0.00 |



# **KATEN - FRONT ELEVATION** 868.124 KL





# **KATEN - RIGHT ELEVATION** 868.124 KL





# **KATEN - REAR ELEVATION** 868.124 KL





# **KATEN - LEFT ELEVATION** 868.124 KL