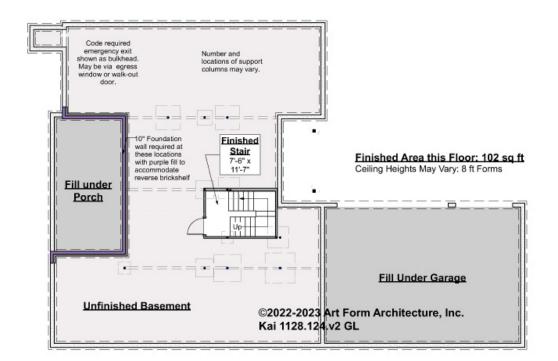

### KAI - BASEMENT 1128.124.v2 GL

Note: finished basement area is NOT included in main or future Living Area, but IS shown on CDs. We do this so Search doesn't mislead.

Some features shown are optional. Your Purchase & Sale Agreement governs, whether items are labeled "optional" in this document or not.

### CLG HT SHOWN 7'-8" CLG HT POSSIBLE 9'-0"

\* Major Change Fee, see website plan page for cost

| F1 LIVING AREA       | 0 <sup>FT</sup> | F1 BEDROOMS          | 0 | F1 BATHROOMS         | 0 |
|----------------------|-----------------|----------------------|---|----------------------|---|
| Main                 | FT              | Main                 |   | Main                 |   |
| Future               | FT              | Future               |   | Future               |   |
| 2 <sup>nd</sup> Unit | FT              | 2 <sup>nd</sup> Unit |   | 2 <sup>nd</sup> Unit |   |