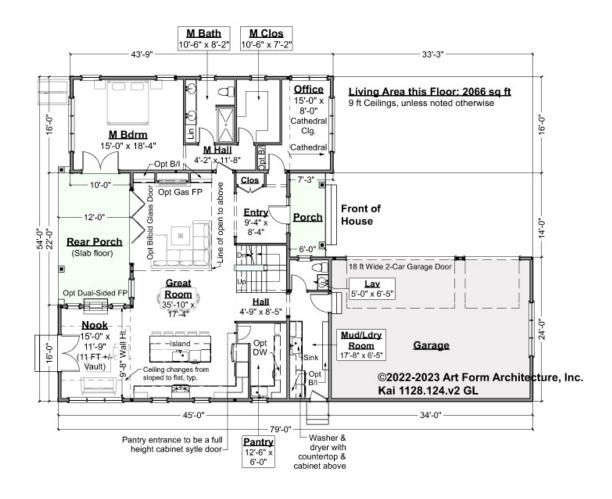

# KAI - 1<sup>ST</sup> FLOOR 1128.124.v2 GL

NOTE: Right side of plan is Front of House

—

Some features shown are optional. Your Purchase & Sale Agreement governs, whether items are labeled "optional" in this document or not.

### CLG HT SHOWN 9'-0" CLG HT POSSIBLE 8'-0"

\* Major Change Fee, see website plan page for cost

| F1 LIVING AREA       | 2066 <sup>FT</sup> | F1 BEDROOMS          | 2    | F1 BATHROOMS         | 1.5  |
|----------------------|--------------------|----------------------|------|----------------------|------|
| Main                 | 2066.00 FT         | Main                 | 1.00 | Main                 | 1.50 |
| Future               | FT                 | Future               | 1.00 | Future               |      |
| 2 <sup>nd</sup> Unit | FT                 | 2 <sup>nd</sup> Unit |      | 2 <sup>nd</sup> Unit |      |