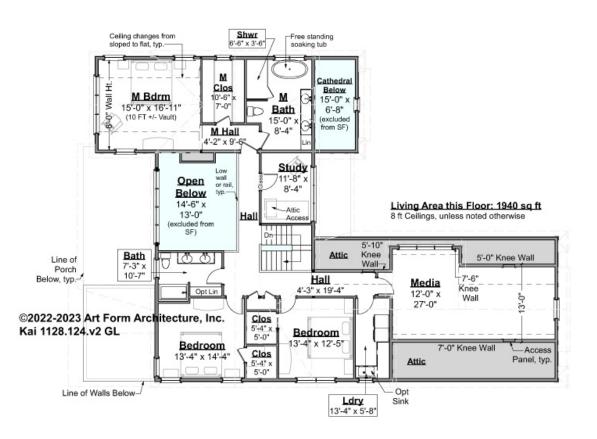

# KAI - 2<sup>ND</sup> FLOOR 1128.124.v2 GL

Some features shown are optional. Your Purchase & Sale Agreement governs, whether items are labeled "optional" in this document or not.

### CLG HT SHOWN 8'-0" CLG HT POSSIBLE 9'-0"

\* Major Change Fee, see website plan page for cost

| F1 LIVING AREA       | 1940 <sup>FT</sup>    | F1 BEDROOMS          | 5    | F1 BATHROOMS         | 2    |
|----------------------|-----------------------|----------------------|------|----------------------|------|
| Main                 | 1940.00 <sup>FT</sup> | Main                 | 3.00 | Main                 | 2.00 |
| Future               | FT                    | Future               | 2.00 | Future               |      |
| 2 <sup>nd</sup> Unit | FT                    | 2 <sup>nd</sup> Unit |      | 2 <sup>nd</sup> Unit |      |