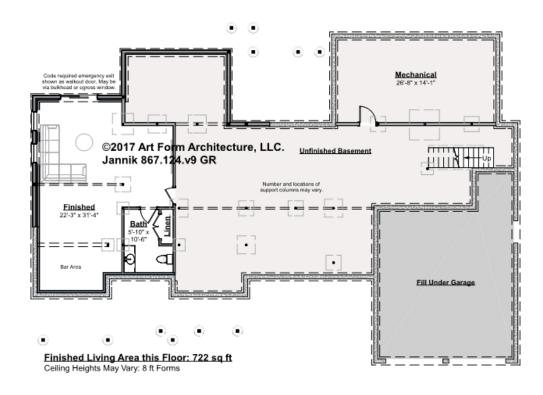

## JANNIK - BASEMENT 867.124.v9 GR

Some features shown are optional. Your Purchase & Sale Agreement governs, whether items are labeled "optional" in this document or not.

CLG HT SHOWN 7'-8" CLG HT POSSIBLE 8'-0"

\* Major Change Fee, see website plan page for cost

| F1 LIVING AREA       | 722 <sup>FT</sup> | F1 BEDROOMS          | 1    | F1 BATHROOMS         | 0.5  |
|----------------------|-------------------|----------------------|------|----------------------|------|
| Main                 | 722.00 FT         | Main                 |      | Main                 | 0.50 |
| Future               | FT                | Future               | 1.00 | Future               |      |
| 2 <sup>nd</sup> Unit | FT                | 2 <sup>nd</sup> Unit |      | 2 <sup>nd</sup> Unit |      |