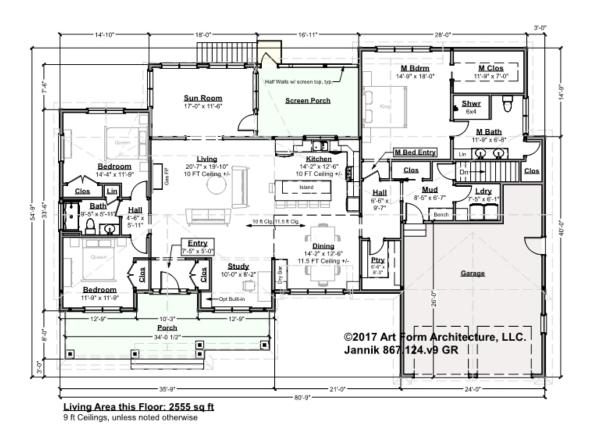

# JANNIK - 1<sup>ST</sup> FLOOR 867.124.v9 GR

—

Some features shown are optional. Your Purchase & Sale Agreement governs, whether items are labeled "optional" in this document or not.

#### CLG HT SHOWN 9'-0" CLG HT POSSIBLE 10' & Up

#### \* Major Change Fee, see website plan page for cost

| F1 LIVING AREA       | 2555 <sup>FT</sup> | F1 BEDROOMS          | 3    | F1 BATHROOMS         | 2    |
|----------------------|--------------------|----------------------|------|----------------------|------|
| Main                 | 2555.00 FT         | Main                 | 3.00 | Main                 | 2.00 |
| Future               | FT                 | Future               |      | Future               |      |
| 2 <sup>nd</sup> Unit | FT                 | 2 <sup>nd</sup> Unit |      | 2 <sup>nd</sup> Unit |      |