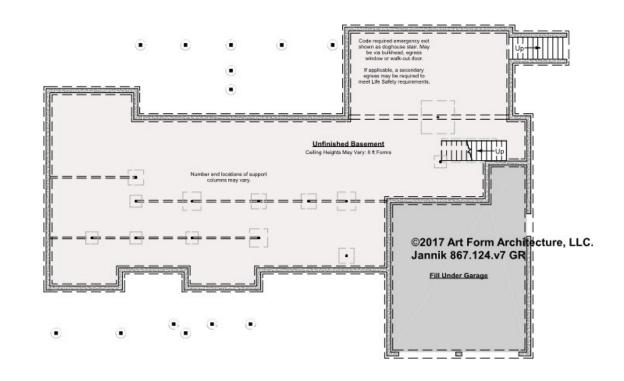

### JANNIK - BASEMENT 867.124.v7 GR

—

Some features shown are optional. Your Purchase & Sale Agreement governs, whether items are labeled "optional" in this document or not.

CLG HT SHOWN 7'-8" CLG HT POSSIBLE 10' & Up

\* Major Change Fee, see website plan page for cost

| F1 LIVING AREA       | 0 <sup>FT</sup> | F1 BEDROOMS          | 0 | F1 BATHROOMS         | 0 |
|----------------------|-----------------|----------------------|---|----------------------|---|
| Main                 | FT              | Main                 |   | Main                 |   |
| Future               | FT              | Future               |   | Future               |   |
| 2 <sup>nd</sup> Unit | FT              | 2 <sup>nd</sup> Unit |   | 2 <sup>nd</sup> Unit |   |