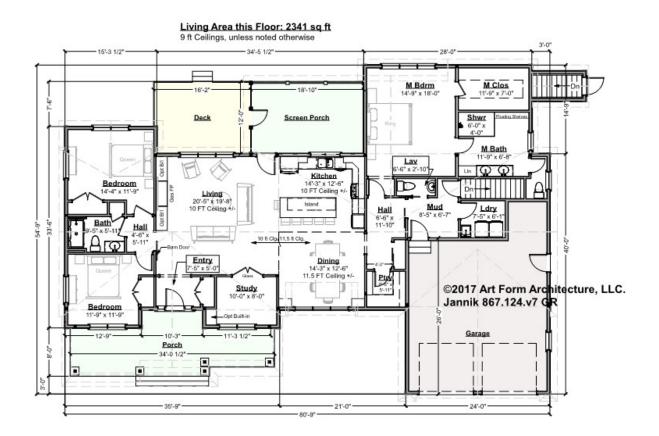

# JANNIK - 1<sup>ST</sup> FLOOR 867.124.v7 GR

Some features shown are optional. Your Purchase & Sale Agreement governs, whether items are labeled "optional" in this document or not.

### CLG HT SHOWN 9'-0" CLG HT POSSIBLE 8'-0"

\* Major Change Fee, see website plan page for cost

| F1 LIVING AREA       | 2341 FT    | F1 BEDROOMS          | 3    | F1 BATHROOMS         | 2    |
|----------------------|------------|----------------------|------|----------------------|------|
| Main                 | 2341.00 FT | Main                 | 3.00 | Main                 | 2.00 |
| Future               | FT         | Future               |      | Future               |      |
| 2 <sup>nd</sup> Unit | FT         | 2 <sup>nd</sup> Unit |      | 2 <sup>nd</sup> Unit |      |