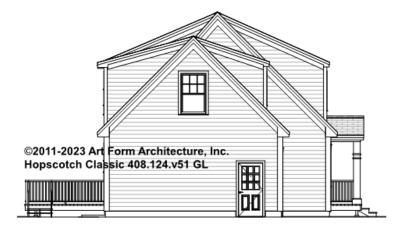

" in this document or not.



### CLG HT SHOWN 7'-8" CLG HT POSSIBLE 9'-0"

\* Major Change Fee, see website plan page for cost

| F1 LIVING AREA       | 0 FT | F1 BEDROOMS          | 0 | F1 BATHROOMS         | 0 |
|----------------------|------|----------------------|---|----------------------|---|
| Main                 | FT   | Main                 |   | Main                 |   |
| Future               | FT   | Future               |   | Future               |   |
| 2 <sup>nd</sup> Unit | FT   | 2 <sup>nd</sup> Unit |   | 2 <sup>nd</sup> Unit |   |



## HOPSCOTCH CLASSIC - FRONT ELEVATION 408.124.v51 GL





## HOPSCOTCH CLASSIC - RIGHT ELEVATION 408.124.v51 GL

\_





## HOPSCOTCH CLASSIC - REAR ELEVATION 408.124.v51 GL





## HOPSCOTCH CLASSIC - LEFT ELEVATION 408.124.v51 GL

\_