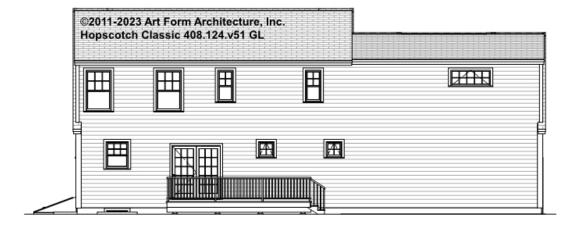

& Sale Agreement governs, whether items are labeled "optional" in this document or not.



### CLG HT SHOWN 7'-8" CLG HT POSSIBLE 9'-0"

\* Major Change Fee, see website plan page for cost

| F1 LIVING AREA       | 0 FT | F1 BEDROOMS          | 0 | F1 BATHROOMS         | 0 |
|----------------------|------|----------------------|---|----------------------|---|
| Main                 | FT   | Main                 |   | Main                 |   |
| Future               | FT   | Future               |   | Future               |   |
| 2 <sup>nd</sup> Unit | FT   | 2 <sup>nd</sup> Unit |   | 2 <sup>nd</sup> Unit |   |



## HOPSCOTCH CLASSIC - FRONT ELEVATION 408.124.v51 GL





## HOPSCOTCH CLASSIC - RIGHT ELEVATION 408.124.v51 GL

\_





## HOPSCOTCH CLASSIC - REAR ELEVATION 408.124.v51 GL





## HOPSCOTCH CLASSIC - LEFT ELEVATION 408.124.v51 GL

\_