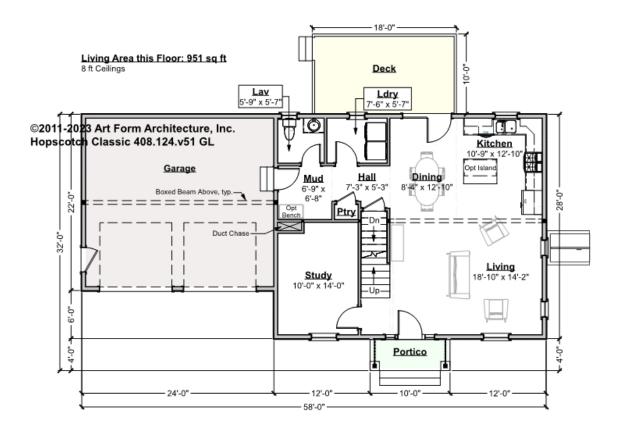

## HOPSCOTCH CLASSIC - 1<sup>ST</sup> FLOOR 408.124.v51 GL

Some features shown are optional. Your Purchase & Sale Agreement governs, whether items are labeled "optional" in this document or not.

### CLG HT SHOWN 8'-0" CLG HT POSSIBLE 8'-0"

\* Major Change Fee, see website plan page for cost

| F1 LIVING AREA       | 951 <sup>FT</sup>    | F1 BEDROOMS          | 1    | F1 BATHROOMS         | 0.5  |
|----------------------|----------------------|----------------------|------|----------------------|------|
| Main                 | 951.00 <sup>FT</sup> | Main                 |      | Main                 | 0.50 |
| Future               | FT                   | Future               | 1.00 | Future               |      |
| 2 <sup>nd</sup> Unit | FT                   | 2 <sup>nd</sup> Unit |      | 2 <sup>nd</sup> Unit |      |