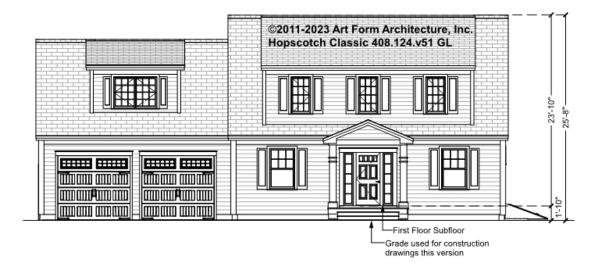

nd</sup> Unit |      |



## HOPSCOTCH CLASSIC - BASEMENT 408.124.v51 GL

Some features shown are optional. Your Purchase & Sale Agreement governs, whether items are labeled "optional" in this document or not.



### CLG HT SHOWN 7'-8" CLG HT POSSIBLE 9'-0"

\* Major Change Fee, see website plan page for cost

| F1 LIVING AREA       | 0 FT | F1 BEDROOMS          | 0 | F1 BATHROOMS         | 0 |
|----------------------|------|----------------------|---|----------------------|---|
| Main                 | FT   | Main                 |   | Main                 |   |
| Future               | FT   | Future               |   | Future               |   |
| 2 <sup>nd</sup> Unit | FT   | 2 <sup>nd</sup> Unit |   | 2 <sup>nd</sup> Unit |   |



## HOPSCOTCH CLASSIC - FRONT ELEVATION 408.124.v51 GL





## HOPSCOTCH CLASSIC - RIGHT ELEVATION 408.124.v51 GL

\_





## HOPSCOTCH CLASSIC - REAR ELEVATION 408.124.v51 GL





## HOPSCOTCH CLASSIC - LEFT ELEVATION 408.124.v51 GL

\_