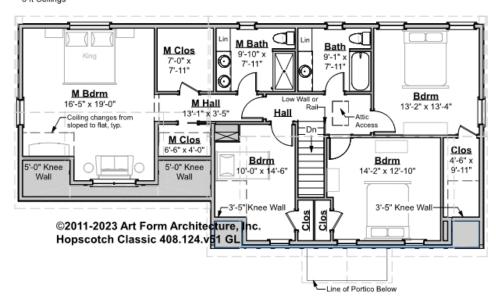

# HOPSCOTCH CLASSIC - 2<sup>ND</sup> FLOOR 408.124.v51 GL

Some features shown are optional. Your Purchase & Sale Agreement governs, whether items are labeled "optional" in this document or not.

#### Living Area this Floor: 1349 sq ft 8 ft Ceilings

### CLG HT SHOWN 8'-0" CLG HT POSSIBLE 9'-0"

\* Major Change Fee, see website plan page for cost

| F1 LIVING AREA       | 1349 <sup>FT</sup>    | F1 BEDROOMS          | 4    | F1 BATHROOMS         | 2    |
|----------------------|-----------------------|----------------------|------|----------------------|------|
| Main                 | 1349.00 <sup>FT</sup> | Main                 | 4.00 | Main                 | 2.00 |
| Future               | FT                    | Future               |      | Future               |      |
| 2 <sup>nd</sup> Unit | FT                    | 2 <sup>nd</sup> Unit |      | 2 <sup>nd</sup> Unit |      |