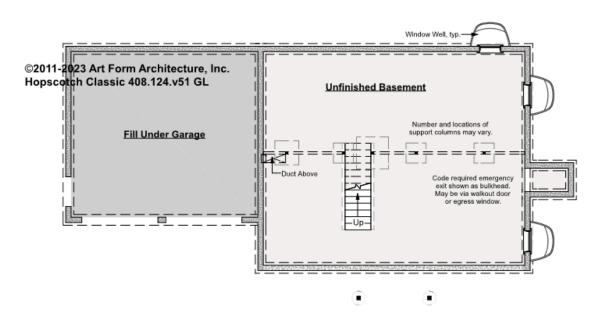

## HOPSCOTCH CLASSIC - BASEMENT 408.124.v51 GL

Some features shown are optional. Your Purchase & Sale Agreement governs, whether items are labeled "optional" in this document or not.

### CLG HT SHOWN 7'-8" CLG HT POSSIBLE 9'-0"

\* Major Change Fee, see website plan page for cost

| F1 LIVING AREA       | 0 FT | F1 BEDROOMS          | 0 | F1 BATHROOMS         | 0 |
|----------------------|------|----------------------|---|----------------------|---|
| Main                 | FT   | Main                 |   | Main                 |   |
| Future               | FT   | Future               |   | Future               |   |
| 2 <sup>nd</sup> Unit | FT   | 2 <sup>nd</sup> Unit |   | 2 <sup>nd</sup> Unit |   |