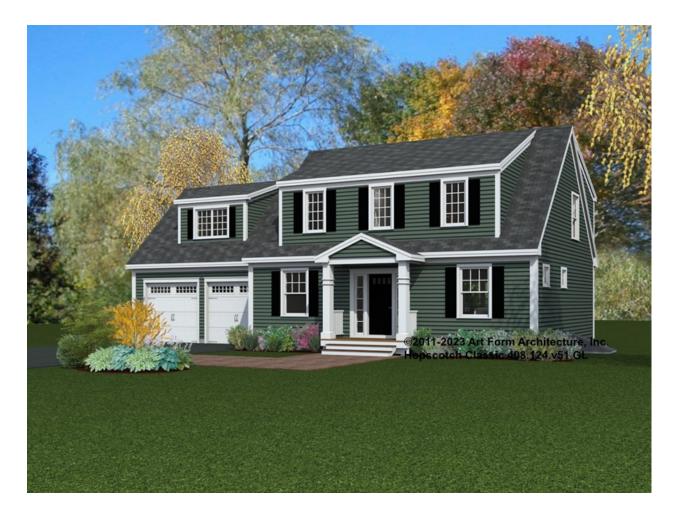

### HOPSCOTCH CLASSIC 408.124.v51 GL

In addition to our Terms and Conditions (the "Terms"), please be aware of the following:

Art Form Architecture, LLC ("Artform") requires that our Drawings be built substantially as designed. Artform will not be obligated by or liable for use of this design with markups as part of any builder agreement. While we attempt to accommodate where possible and reasonable, and where the changes do not denigrate our design, any and all changes to Drawings must be approved in writing by Artform. It is recommended that you have your Drawing updated by Artform prior to attaching any Drawing to any builder agreement. Artform shall not be responsible for the misuse of or unauthorized alterations to any of its Drawings.



Width 58.00 FT

Depth 32.00 FT

Height 25.66 FT

| LIVING AREA          | 2300 <sup>FT</sup> | BEDROOMS             | 5 |
|----------------------|--------------------|----------------------|---|
| Main                 | 2300 <sup>FT</sup> | Main                 | 4 |
| Future               | 0 FT               | Future               | 1 |
| 2 <sup>nd</sup> Unit | 0 FT               | 2 <sup>nd</sup> Unit | 0 |

| BATHROOMS            | 2.5 |  |
|----------------------|-----|--|
| Main                 | 2.5 |  |
| Future               | 0   |  |
| 2 <sup>nd</sup> Unit | 0   |  |



## HOPSCOTCH CLASSIC - 1<sup>ST</sup> FLOOR 408.124.v51 GL

Some features shown are optional. Your Purchase & Sale Agreement governs, whether items are labeled "optional" in this document or not.



### CLG HT