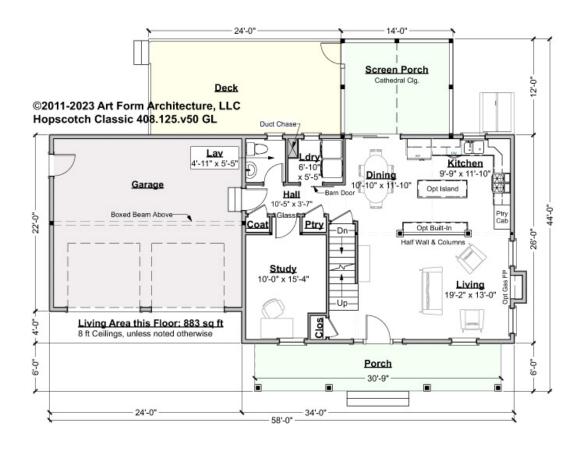

### HOPSCOTCH CLASSIC - 1<sup>ST</sup> FLOOR 408.124.v50 GL

Some features shown are optional. Your Purchase & Sale Agreement governs, whether items are labeled "optional" in this document or not.

#### CLG HT SHOWN 8'-0" CLG HT POSSIBLE 8'-0"

\* Major Change Fee, see website plan page for cost

| F1 LIVING AREA       | 883 <sup>FT</sup> | F1 BEDROOMS          | 1    | F1 BATHROOMS         | 0.5  |
|----------------------|-------------------|----------------------|------|----------------------|------|
| Main                 | 883.00 FT         | Main                 |      | Main                 | 0.50 |
| Future               | FT                | Future               | 1.00 | Future               |      |
| 2 <sup>nd</sup> Unit | FT                | 2 <sup>nd</sup> Unit |      | 2 <sup>nd</sup> Unit |      |