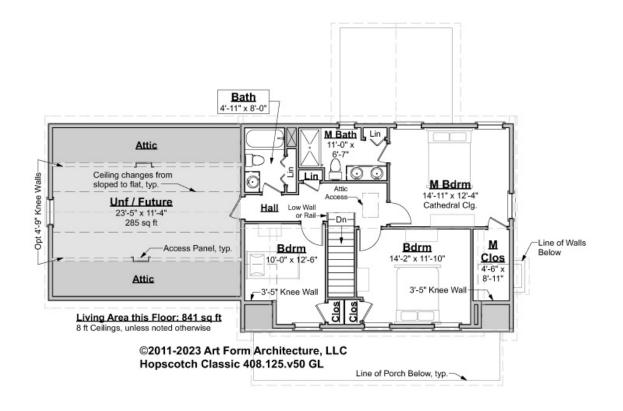

# HOPSCOTCH CLASSIC - 2<sup>ND</sup> FLOOR 408.124.v50 GL

Some features shown are optional. Your Purchase & Sale Agreement governs, whether items are labeled "optional" in this document or not.

#### CLG HT SHOWN 8'-0" CLG HT POSSIBLE 9'-0"

\* Major Change Fee, see website plan page for cost

| F1 LIVING AREA       | 1126 <sup>FT</sup>   | F1 BEDROOMS          | 4    | F1 BATHROOMS         | 2    |
|----------------------|----------------------|----------------------|------|----------------------|------|
| Main                 | 841.00 <sup>FT</sup> | Main                 | 3.00 | Main                 | 2.00 |
| Future               | 285.00 FT            | Future               | 1.00 | Future               |      |
| 2 <sup>nd</sup> Unit | FT                   | 2 <sup>nd</sup> Unit |      | 2 <sup>nd</sup> Unit |      |