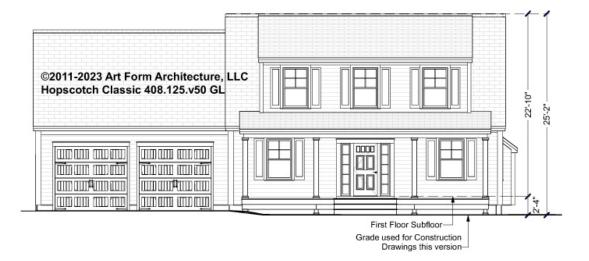

** 408.124.v50 GL

Some features shown are optional. Your Purchase & Sale Agreement governs, whether items are labeled "optional" in this document or not.



#### CLG HT SHOWN 7'-8" CLG HT POSSIBLE 9'-0"

\* Major Change Fee, see website plan page for cost

| F1 LIVING AREA       | 0 <sup>FT</sup> | F1 BEDROOMS          | 0 | F1 BATHROOMS         | 0 |
|----------------------|-----------------|----------------------|---|----------------------|---|
| Main                 | FT              | Main                 |   | Main                 |   |
| Future               | FT              | Future               |   | Future               |   |
| 2 <sup>nd</sup> Unit | FT              | 2 <sup>nd</sup> Unit |   | 2 <sup>nd</sup> Unit |   |



# HOPSCOTCH CLASSIC - FRONT ELEVATION 408.124.v50 GL





# HOPSCOTCH CLASSIC - RIGHT ELEVATION 408.124.v50 GL





# HOPSCOTCH CLASSIC - REAR ELEVATION 408.124.v50 GL

—





# HOPSCOTCH CLASSIC - LEFT ELEVATION 408.124.v50 GL

\_





# HOPSCOTCH CLASSIC - REAR RENDER 408.124.v50 GL