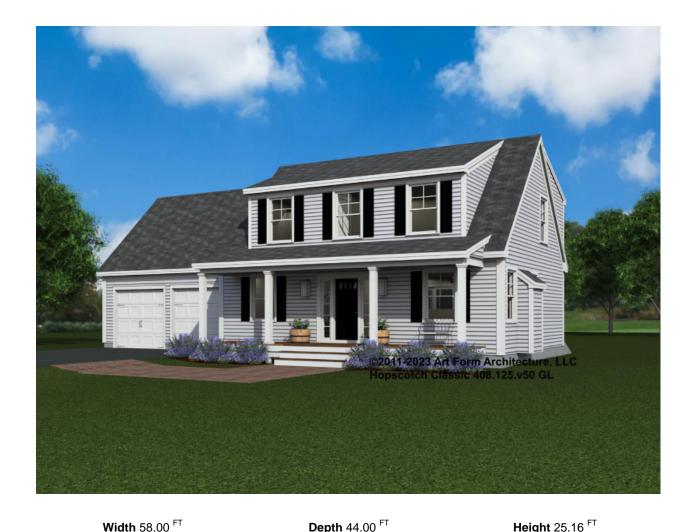

### HOPSCOTCH CLASSIC 408.124.v50 GL

In addition to our Terms and Conditions (the "Terms"), please be aware of the following:

Art Form Architecture, LLC ("Artform") requires that our Drawings be built substantially as designed. Artform will not be obligated by or liable for use of this design with markups as part of any builder agreement. While we attempt to accommodate where possible and reasonable, and where the changes do not denigrate our design, any and all changes to Drawings must be approved in writing by Artform. It is recommended that you have your Drawing updated by Artform prior to attaching any Drawing to any builder agreement. Artform shall not be responsible for the misuse of or unauthorized alterations to any of its Drawings.



| LIVING AREA | 2009 FT            | BEDROOMS | 5 | BATHROOMS | 2.5 |
|-------------|--------------------|----------|---|-----------|-----|
| Main        | 1724 <sup>FT</sup> | Main     | 3 | Main      | 2.5 |
| Future      | 285 <sup>FT</sup>  | Future   | 2 | Future    | 0   |

2<sup>nd</sup> Unit

2<sup>nd</sup> Unit

0 FT

2<sup>nd</sup> Unit

0



### HOPSCOTCH CLASSIC - 1<sup>ST</sup> FLOOR 408.124.v50 GL

Some features shown are optional. Your Purchase & Sale Agreement governs, whether items are labeled "optional" in this document or not.



#### CLG HT SHOWN 8'-0" CLG HT POSSIBLE 8'-0"

\* Major Change Fee, see website plan page for cost

| F1 LIVING AREA       | 883 <sup>FT</sup> | F1 BEDROOMS          | 1    | F1 BATHROOMS         | 0.5  |
|----------------------|--------------