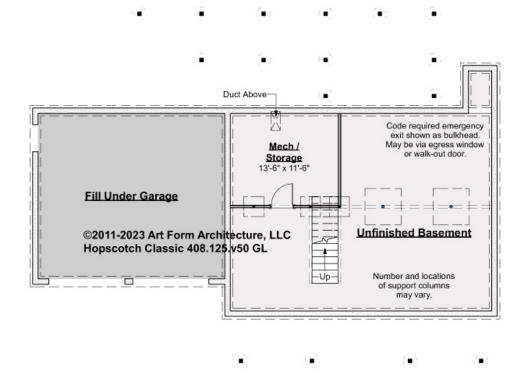

### **HOPSCOTCH CLASSIC - BASEMENT** 408.124.v50 GL

Some features shown are optional. Your Purchase & Sale Agreement governs, whether items are labeled "optional" in this document or not.

#### CLG HT SHOWN 7'-8" CLG HT POSSIBLE 9'-0"

\* Major Change Fee, see website plan page for cost

| F1 LIVING AREA       | 0 <sup>FT</sup> | F1 BEDROOMS          | 0 | F1 BATHROOMS         | 0 |
|----------------------|-----------------|----------------------|---|----------------------|---|
| Main                 | FT              | Main                 |   | Main                 |   |
| Future               | FT              | Future               |   | Future               |   |
| 2 <sup>nd</sup> Unit | FT              | 2 <sup>nd</sup> Unit |   | 2 <sup>nd</sup> Unit |   |