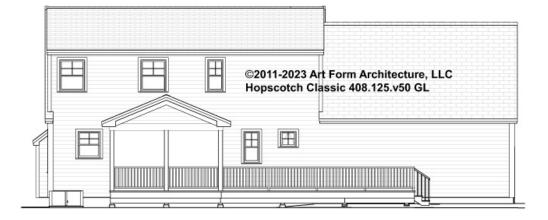

"optional" in this document or not.



#### CLG HT SHOWN 7'-8" CLG HT POSSIBLE 9'-0"

\* Major Change Fee, see website plan page for cost

| F1 LIVING AREA       | 0 <sup>FT</sup> | F1 BEDROOMS          | 0 | F1 BATHROOMS         | 0 |
|----------------------|-----------------|----------------------|---|----------------------|---|
| Main                 | FT              | Main                 |   | Main                 |   |
| Future               | FT              | Future               |   | Future               |   |
| 2 <sup>nd</sup> Unit | FT              | 2 <sup>nd</sup> Unit |   | 2 <sup>nd</sup> Unit |   |



# HOPSCOTCH CLASSIC - FRONT ELEVATION 408.124.v50 GL





# HOPSCOTCH CLASSIC - RIGHT ELEVATION 408.124.v50 GL





# HOPSCOTCH CLASSIC - REAR ELEVATION 408.124.v50 GL

—





# HOPSCOTCH CLASSIC - LEFT ELEVATION 408.124.v50 GL

\_





# HOPSCOTCH CLASSIC - REAR RENDER 408.124.v50 GL