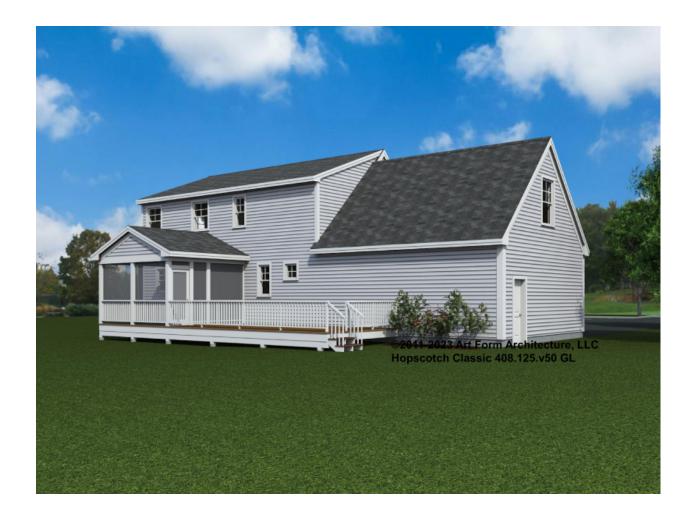

site plan page for cost

| F1 LIVING AREA       | 0 <sup>FT</sup> | F1 BEDROOMS          | 0 | F1 BATHROOMS         | 0 |
|----------------------|-----------------|----------------------|---|----------------------|---|
| Main                 | FT              | Main                 |   | Main                 |   |
| Future               | FT              | Future               |   | Future               |   |
| 2 <sup>nd</sup> Unit | FT              | 2 <sup>nd</sup> Unit |   | 2 <sup>nd</sup> Unit |   |



# HOPSCOTCH CLASSIC - FRONT ELEVATION 408.124.v50 GL





# HOPSCOTCH CLASSIC - RIGHT ELEVATION 408.124.v50 GL





# HOPSCOTCH CLASSIC - REAR ELEVATION 408.124.v50 GL

—





# HOPSCOTCH CLASSIC - LEFT ELEVATION 408.124.v50 GL

\_





# HOPSCOTCH CLASSIC - REAR RENDER 408.124.v50 GL