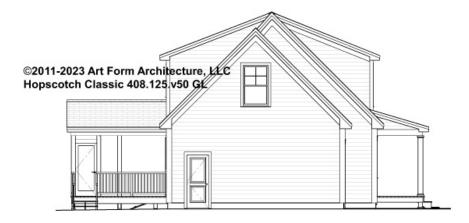

8" CLG HT POSSIBLE 9'-0"

\* Major Change Fee, see website plan page for cost

| F1 LIVING AREA       | 0 <sup>FT</sup> | F1 BEDROOMS          | 0 | F1 BATHROOMS         | 0 |
|----------------------|-----------------|----------------------|---|----------------------|---|
| Main                 | FT              | Main                 |   | Main                 |   |
| Future               | FT              | Future               |   | Future               |   |
| 2 <sup>nd</sup> Unit | FT              | 2 <sup>nd</sup> Unit |   | 2 <sup>nd</sup> Unit |   |



# HOPSCOTCH CLASSIC - FRONT ELEVATION 408.124.v50 GL





# HOPSCOTCH CLASSIC - RIGHT ELEVATION 408.124.v50 GL





# HOPSCOTCH CLASSIC - REAR ELEVATION 408.124.v50 GL

—





# HOPSCOTCH CLASSIC - LEFT ELEVATION 408.124.v50 GL

\_





# HOPSCOTCH CLASSIC - REAR RENDER 408.124.v50 GL