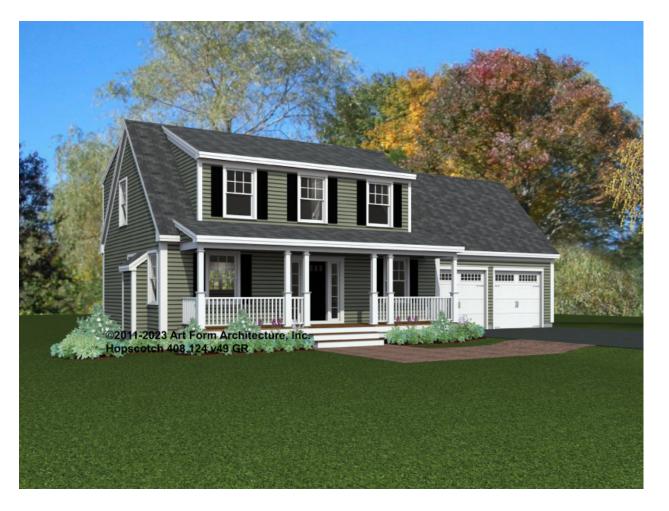

#### HOPSCOTCH CLASSIC 408.124.v49 GR

In addition to our Terms and Conditions (the "Terms"), please be aware of the following:

Art Form Architecture, LLC ("Artform") requires that our Drawings be built substantially as designed. Artform will not be obligated by or liable for use of this design with markups as part of any builder agreement. While we attempt to accommodate where possible and reasonable, and where the changes do not denigrate our design, any and all changes to Drawings must be approved in writing by Artform. It is recommended that you have your Drawing updated by Artform prior to attaching any Drawing to any builder agreement. Artform shall not be responsible for the misuse of or unauthorized alterations to any of its Drawings.



Width 58.00 FT

Depth 32.00 FT

Height 25.17 FT

| LIVING AREA          | 2008 <sup>FT</sup> |
|----------------------|--------------------|
| Main                 | 1723 <sup>FT</sup> |
| Future               | 285 <sup>FT</sup>  |
| 2 <sup>nd</sup> Unit | 0 FT               |

| BEDROOMS             | 5 |
|----------------------|---|
| Main                 | 3 |
| Future               | 2 |
| 2 <sup>nd</sup> Unit | 0 |

| BATHROOMS            | 2.5 |
|----------------------|-----|
| Main                 | 2.5 |
| Future               | 0   |
| 2 <sup>nd</sup> Unit | 0   |



#### HOPSCOTCH CLASSIC - 1<sup>ST</sup> FLOOR 408.124.v49 GR

Some features shown are optional. Your Purchase & Sale Agreement governs, whether items are labeled "optional" in this document or not.



#### CLG HT S