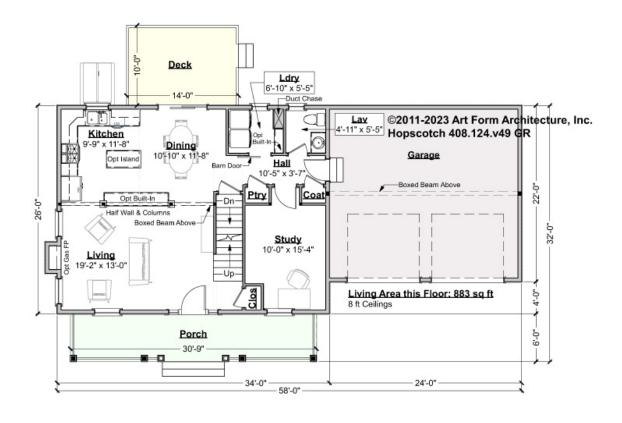

#### HOPSCOTCH CLASSIC - 1<sup>ST</sup> FLOOR 408.124.v49 GR

Some features shown are optional. Your Purchase & Sale Agreement governs, whether items are labeled "optional" in this document or not.

#### CLG HT SHOWN 8'-0" CLG HT POSSIBLE 8'-0"

\* Major Change Fee, see website plan page for cost

| F1 LIVING AREA       | 883 <sup>FT</sup> | F1 BEDROOMS          | 1    | F1 BATHROOMS         | 0.5  |
|----------------------|-------------------|----------------------|------|----------------------|------|
| Main                 | 883.00 FT         | Main                 |      | Main                 | 0.50 |
| Future               | FT                | Future               | 1.00 | Future               |      |
| 2 <sup>nd</sup> Unit | FT                | 2 <sup>nd</sup> Unit |      | 2 <sup>nd</sup> Unit |      |