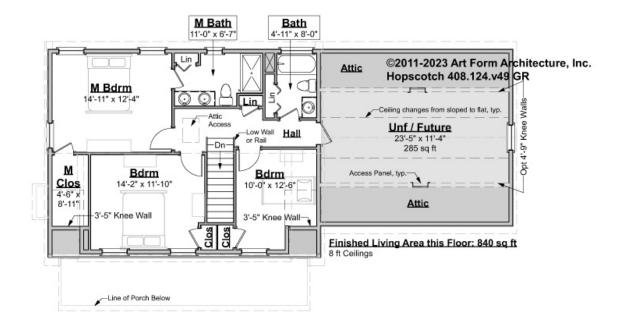

# HOPSCOTCH CLASSIC - 2<sup>ND</sup> FLOOR 408.124.v49 GR

Some features shown are optional. Your Purchase & Sale Agreement governs, whether items are labeled "optional" in this document or not.

CLG HT SHOWN 8'-0" CLG HT POSSIBLE 9'-0"

\* Major Change Fee, see website plan page for cost

| F1 LIVING AREA       | 1125 <sup>FT</sup> | F1 BEDROOMS          | 4    | F1 BATHROOMS         | 2    |
|----------------------|--------------------|----------------------|------|----------------------|------|
| Main                 | 840.00 FT          | Main                 | 3.00 | Main                 | 2.00 |
| Future               | 285.00 FT          | Future               | 1.00 | Future               |      |
| 2 <sup>nd</sup> Unit | FT                 | 2 <sup>nd</sup> Unit |      | 2 <sup>nd</sup> Unit |      |