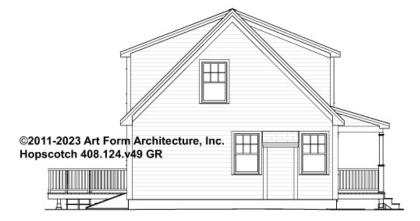

onal" in this document or not.



#### CLG HT SHOWN 7'-8" CLG HT POSSIBLE 8'-0"

\* Major Change Fee, see website plan page for cost

| F1 LIVING AREA       | 0 FT | F1 BEDROOMS          | 0 | F1 BATHROOMS         | 0 |
|----------------------|------|----------------------|---|----------------------|---|
| Main                 | FT   | Main                 |   | Main                 |   |
| Future               | FT   | Future               |   | Future               |   |
| 2 <sup>nd</sup> Unit | FT   | 2 <sup>nd</sup> Unit |   | 2 <sup>nd</sup> Unit |   |



## HOPSCOTCH CLASSIC - FRONT ELEVATION 408.124.v49 GR





## HOPSCOTCH CLASSIC - RIGHT ELEVATION 408.124.v49 GR





# HOPSCOTCH CLASSIC - REAR ELEVATION 408.124.v49 GR





## HOPSCOTCH CLASSIC - LEFT ELEVATION 408.124.v49 GR

\_





## HOPSCOTCH CLASSIC - REAR RENDER 408.124.v49 GR