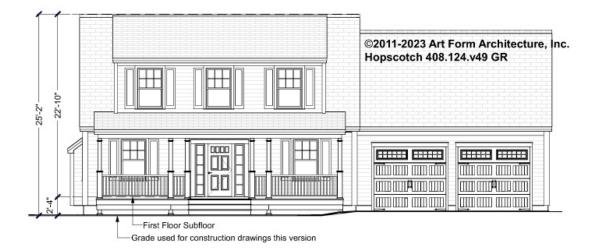

> Unit |      |



#### **HOPSCOTCH CLASSIC - BASEMENT** 408.124.v49 GR

Some features shown are optional. Your Purchase & Sale Agreement governs, whether items are labeled "optional" in this document or not.



#### CLG HT SHOWN 7'-8" CLG HT POSSIBLE 8'-0"

\* Major Change Fee, see website plan page for cost

| F1 LIVING AREA       | 0 FT | F1 BEDROOMS          | 0 | F1 BATHROOMS         | 0 |
|----------------------|------|----------------------|---|----------------------|---|
| Main                 | FT   | Main                 |   | Main                 |   |
| Future               | FT   | Future               |   | Future               |   |
| 2 <sup>nd</sup> Unit | FT   | 2 <sup>nd</sup> Unit |   | 2 <sup>nd</sup> Unit |   |



## HOPSCOTCH CLASSIC - FRONT ELEVATION 408.124.v49 GR





## HOPSCOTCH CLASSIC - RIGHT ELEVATION 408.124.v49 GR





# HOPSCOTCH CLASSIC - REAR ELEVATION 408.124.v49 GR





## HOPSCOTCH CLASSIC - LEFT ELEVATION 408.124.v49 GR

\_





## HOPSCOTCH CLASSIC - REAR RENDER 408.124.v49 GR