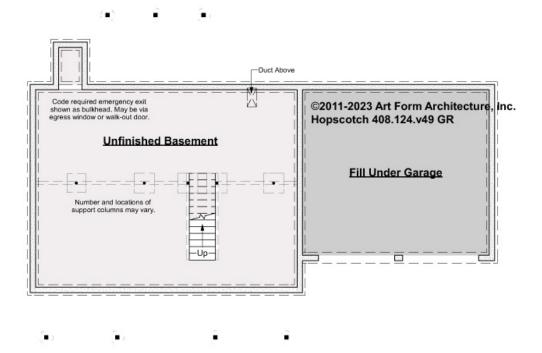

#### **HOPSCOTCH CLASSIC - BASEMENT** 408.124.v49 GR

Some features shown are optional. Your Purchase & Sale Agreement governs, whether items are labeled "optional" in this document or not.

#### CLG HT SHOWN 7'-8" CLG HT POSSIBLE 8'-0"

\* Major Change Fee, see website plan page for cost

| F1 LIVING AREA       | 0 FT | F1 BEDROOMS          | 0 | F1 BATHROOMS         | 0 |
|----------------------|------|----------------------|---|----------------------|---|
| Main                 | FT   | Main                 |   | Main                 |   |
| Future               | FT   | Future               |   | Future               |   |
| 2 <sup>nd</sup> Unit | FT   | 2 <sup>nd</sup> Unit |   | 2 <sup>nd</sup> Unit |   |