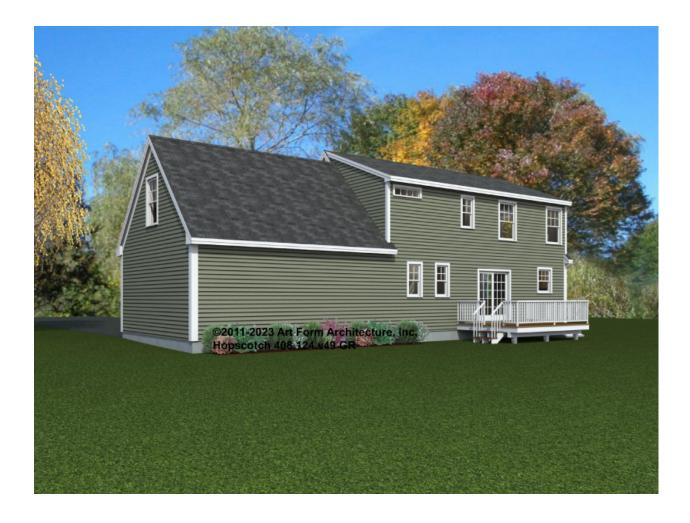

8" CLG HT POSSIBLE 8'-0"

\* Major Change Fee, see website plan page for cost

| F1 LIVING AREA       | 0 FT | F1 BEDROOMS          | 0 | F1 BATHROOMS         | 0 |
|----------------------|------|----------------------|---|----------------------|---|
| Main                 | FT   | Main                 |   | Main                 |   |
| Future               | FT   | Future               |   | Future               |   |
| 2 <sup>nd</sup> Unit | FT   | 2 <sup>nd</sup> Unit |   | 2 <sup>nd</sup> Unit |   |



## HOPSCOTCH CLASSIC - FRONT ELEVATION 408.124.v49 GR





## HOPSCOTCH CLASSIC - RIGHT ELEVATION 408.124.v49 GR





# HOPSCOTCH CLASSIC - REAR ELEVATION 408.124.v49 GR





## HOPSCOTCH CLASSIC - LEFT ELEVATION 408.124.v49 GR

\_





## HOPSCOTCH CLASSIC - REAR RENDER 408.124.v49 GR