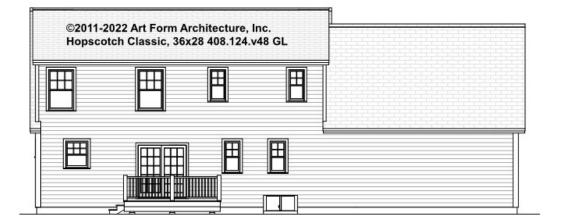

overns, whether items are labeled "optional" in this document or not.



#### CLG HT SHOWN 7'-8" CLG HT POSSIBLE 9'-0"

\* Major Change Fee, see website plan page for cost

| F1 LIVING AREA       | 0 FT | F1 BEDROOMS          | 0 | F1 BATHROOMS         | 0 |
|----------------------|------|----------------------|---|----------------------|---|
| Main                 | FT   | Main                 |   | Main                 |   |
| Future               | FT   | Future               |   | Future               |   |
| 2 <sup>nd</sup> Unit | FT   | 2 <sup>nd</sup> Unit |   | 2 <sup>nd</sup> Unit |   |



### HOPSCOTCH CLASSIC, 36X28 - FRONT ELEVATION 408.124.v48 GL





## HOPSCOTCH CLASSIC, 36X28 - RIGHT ELEVATION 408.124.v48 GL





## HOPSCOTCH CLASSIC, 36X28 - REAR ELEVATION 408.124.v48 GL





# HOPSCOTCH CLASSIC, 36X28 - LEFT ELEVATION 408.124.v48 GL





### HOPSCOTCH CLASSIC, 36X28 - REAR RENDER 408.124.v48 GL