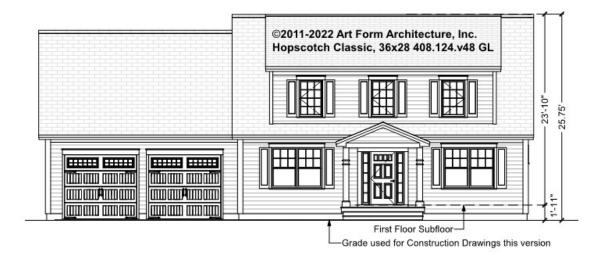

|



## HOPSCOTCH CLASSIC, 36X28 - BASEMENT 408.124.v48 GL

Some features shown are optional. Your Purchase & Sale Agreement governs, whether items are labeled "optional" in this document or not.



#### CLG HT SHOWN 7'-8" CLG HT POSSIBLE 9'-0"

\* Major Change Fee, see website plan page for cost

| F1 LIVING AREA       | 0 FT | F1 BEDROOMS          | 0 | F1 BATHROOMS         | 0 |
|----------------------|------|----------------------|---|----------------------|---|
| Main                 | FT   | Main                 |   | Main                 |   |
| Future               | FT   | Future               |   | Future               |   |
| 2 <sup>nd</sup> Unit | FT   | 2 <sup>nd</sup> Unit |   | 2 <sup>nd</sup> Unit |   |



### HOPSCOTCH CLASSIC, 36X28 - FRONT ELEVATION 408.124.v48 GL





## HOPSCOTCH CLASSIC, 36X28 - RIGHT ELEVATION 408.124.v48 GL





## HOPSCOTCH CLASSIC, 36X28 - REAR ELEVATION 408.124.v48 GL





# HOPSCOTCH CLASSIC, 36X28 - LEFT ELEVATION 408.124.v48 GL





### HOPSCOTCH CLASSIC, 36X28 - REAR RENDER 408.124.v48 GL