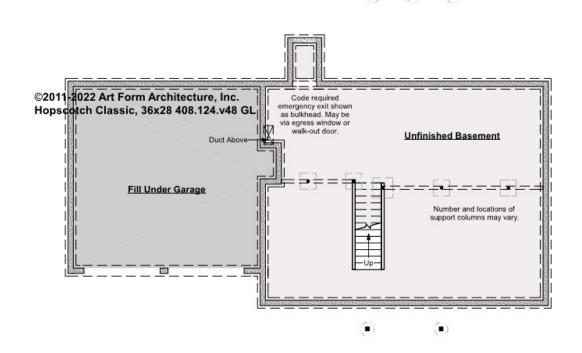

## HOPSCOTCH CLASSIC, 36X28 - BASEMENT 408.124.v48 GL

Some features shown are optional. Your Purchase & Sale Agreement governs, whether items are labeled "optional" in this document or not.

#### CLG HT SHOWN 7'-8" CLG HT POSSIBLE 9'-0"

\* Major Change Fee, see website plan page for cost

| F1 LIVING AREA       | 0 FT | F1 BEDROOMS          | 0 | F1 BATHROOMS         | 0 |
|----------------------|------|----------------------|---|----------------------|---|
| Main                 | FT   | Main                 |   | Main                 |   |
| Future               | FT   | Future               |   | Future               |   |
| 2 <sup>nd</sup> Unit | FT   | 2 <sup>nd</sup> Unit |   | 2 <sup>nd</sup> Unit |   |