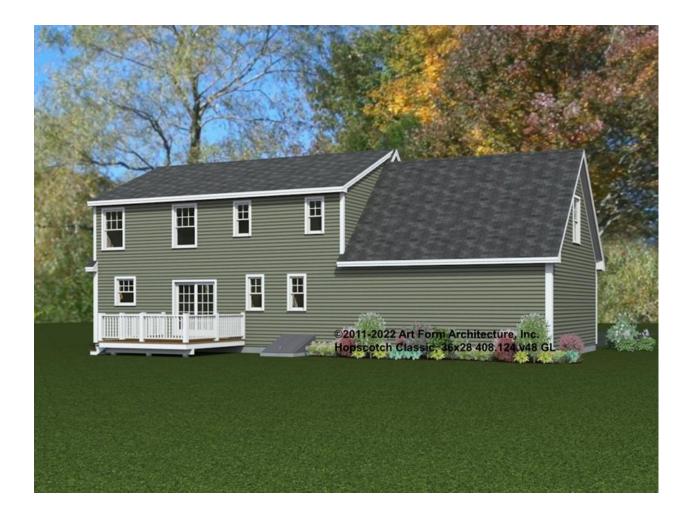

r Change Fee, see website plan page for cost

| F1 LIVING AREA       | 0 FT | F1 BEDROOMS          | 0 | F1 BATHROOMS         | 0 |
|----------------------|------|----------------------|---|----------------------|---|
| Main                 | FT   | Main                 |   | Main                 |   |
| Future               | FT   | Future               |   | Future               |   |
| 2 <sup>nd</sup> Unit | FT   | 2 <sup>nd</sup> Unit |   | 2 <sup>nd</sup> Unit |   |



### HOPSCOTCH CLASSIC, 36X28 - FRONT ELEVATION 408.124.v48 GL





## HOPSCOTCH CLASSIC, 36X28 - RIGHT ELEVATION 408.124.v48 GL





## HOPSCOTCH CLASSIC, 36X28 - REAR ELEVATION 408.124.v48 GL





# HOPSCOTCH CLASSIC, 36X28 - LEFT ELEVATION 408.124.v48 GL





### HOPSCOTCH CLASSIC, 36X28 - REAR RENDER 408.124.v48 GL