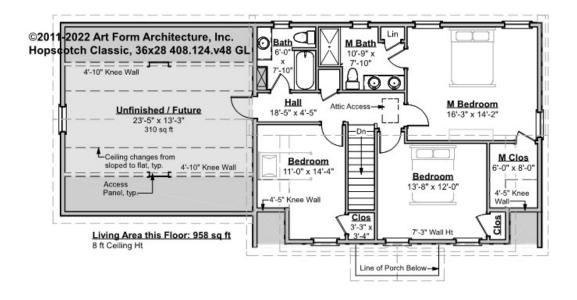

# HOPSCOTCH CLASSIC, 36X28 - 2<sup>ND</sup> FLOOR 408.124.v48 GL

Some features shown are optional. Your Purchase & Sale Agreement governs, whether items are labeled "optional" in this document or not.

#### CLG HT SHOWN 8'-0" CLG HT POSSIBLE 9'-0"

\* Major Change Fee, see website plan page for cost

| F1 LIVING AREA       | 1268 <sup>FT</sup>   | F1 BEDROOMS          | 4    | F1 BATHROOMS         | 2    |
|----------------------|----------------------|----------------------|------|----------------------|------|
| Main                 | 958.00 <sup>FT</sup> | Main                 | 3.00 | Main                 | 2.00 |
| Future               | 310.00 FT            | Future               | 1.00 | Future               |      |
| 2 <sup>nd</sup> Unit | FT                   | 2 <sup>nd</sup> Unit |      | 2 <sup>nd</sup> Unit |      |