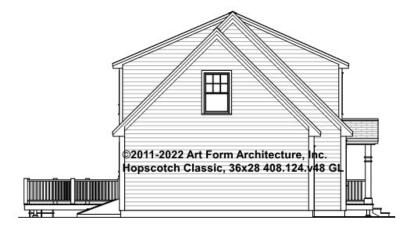

not.



#### CLG HT SHOWN 7'-8" CLG HT POSSIBLE 9'-0"

\* Major Change Fee, see website plan page for cost

| F1 LIVING AREA       | 0 FT | F1 BEDROOMS          | 0 | F1 BATHROOMS         | 0 |
|----------------------|------|----------------------|---|----------------------|---|
| Main                 | FT   | Main                 |   | Main                 |   |
| Future               | FT   | Future               |   | Future               |   |
| 2 <sup>nd</sup> Unit | FT   | 2 <sup>nd</sup> Unit |   | 2 <sup>nd</sup> Unit |   |



### HOPSCOTCH CLASSIC, 36X28 - FRONT ELEVATION 408.124.v48 GL





## HOPSCOTCH CLASSIC, 36X28 - RIGHT ELEVATION 408.124.v48 GL





## HOPSCOTCH CLASSIC, 36X28 - REAR ELEVATION 408.124.v48 GL





# HOPSCOTCH CLASSIC, 36X28 - LEFT ELEVATION 408.124.v48 GL





### HOPSCOTCH CLASSIC, 36X28 - REAR RENDER 408.124.v48 GL