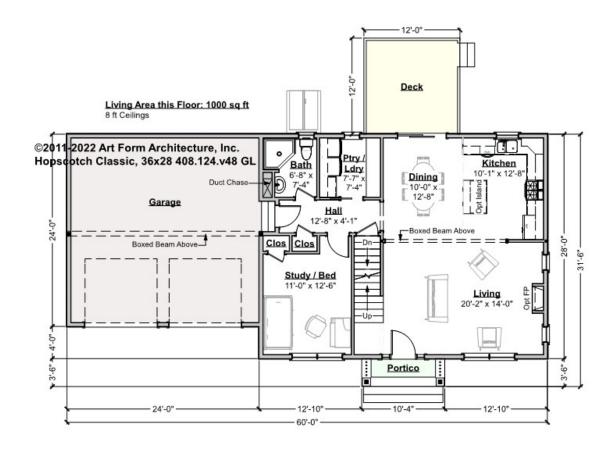

### HOPSCOTCH CLASSIC, 36X28 - 1<sup>ST</sup> FLOOR 408.124.v48 GL

Some features shown are optional. Your Purchase & Sale Agreement governs, whether items are labeled "optional" in this document or not.

#### CLG HT SHOWN 8'-0" CLG HT POSSIBLE 9'-0"

\* Major Change Fee, see website plan page for cost

| F1 LIVING AREA       | 1000 <sup>FT</sup> | F1 BEDROOMS          | 1    | F1 BATHROOMS         | 1    |
|----------------------|--------------------|----------------------|------|----------------------|------|
| Main                 | 1000.00 FT         | Main                 | 1.00 | Main                 | 1.00 |
| Future               | FT                 | Future               |      | Future               |      |
| 2 <sup>nd</sup> Unit | FT                 | 2 <sup>nd</sup> Unit |      | 2 <sup>nd</sup> Unit |      |