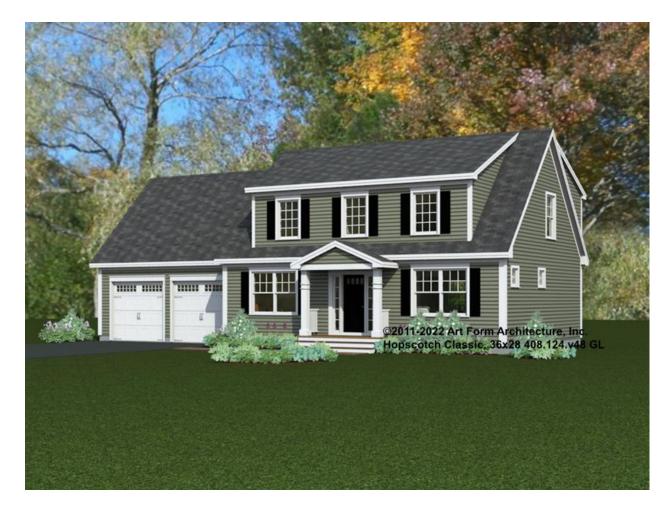

### HOPSCOTCH CLASSIC, 36X28 408.124.v48 GL

In addition to our Terms and Conditions (the "Terms"), please be aware of the following:

Art Form Architecture, LLC ("Artform") requires that our Drawings be built substantially as designed. Artform will not be obligated by or liable for use of this design with markups as part of any builder agreement. While we attempt to accommodate where possible and reasonable, and where the changes do not denigrate our design, any and all changes to Drawings must be approved in writing by Artform. It is recommended that you have your Drawing updated by Artform prior to attaching any Drawing to any builder agreement. Artform shall not be responsible for the misuse of or unauthorized alterations to any of its Drawings.



| Width | 60.00 FT |  |
|-------|----------|--|
| wiatn | 00.00    |  |

**Depth** 31.50 FT

Height 25.75 FT

| LIVING AREA          | 2268 <sup>FT</sup> | BEDROOMS             | 5 | BATHROOMS            | 3 |
|----------------------|--------------------|----------------------|---|----------------------|---|
| Main                 | 1958 <sup>FT</sup> | Main                 | 4 | Main                 | 3 |
| Future               | 310 <sup>FT</sup>  | Future               | 1 | Future               | 0 |
| 2 <sup>nd</sup> Unit | 0 FT               | 2 <sup>nd</sup> Unit | 0 | 2 <sup>nd</sup> Unit | 0 |



### HOPSCOTCH CLASSIC, 36X28 - 1<sup>ST</sup> FLOOR 408.124.v48 GL

Some features shown are optional. Your Purchase & Sale Agreement governs, whether items are labeled "optional" in thi