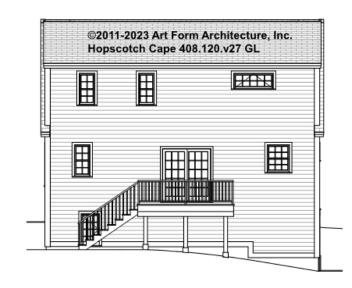

## HOPSCOTCH CAPE - REAR ELEVATION 408.120.v27 GL

\_

Some features shown are optional. Your Purchase & Sale Agreement governs, whether items are labeled "optional" in this document or not.