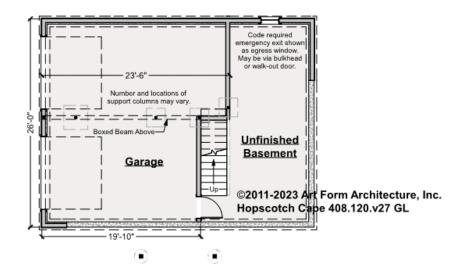

## HOPSCOTCH CAPE - BASEMENT 408.120.v27 GL

—

Some features shown are optional. Your Purchase & Sale Agreement governs, whether items are labeled "optional" in this document or not.

#### CLG HT SHOWN 7'-8" CLG HT POSSIBLE 8'-0"

\* Major Change Fee, see website plan page for cost

| F1 LIVING AREA       | 0 <sup>FT</sup> | F1 BEDROOMS          | 0 | F1 BATHROOMS         | 0 |
|----------------------|-----------------|----------------------|---|----------------------|---|
| Main                 | FT              | Main                 |   | Main                 |   |
| Future               | FT              | Future               |   | Future               |   |
| 2 <sup>nd</sup> Unit | FT              | 2 <sup>nd</sup> Unit |   | 2 <sup>nd</sup> Unit |   |