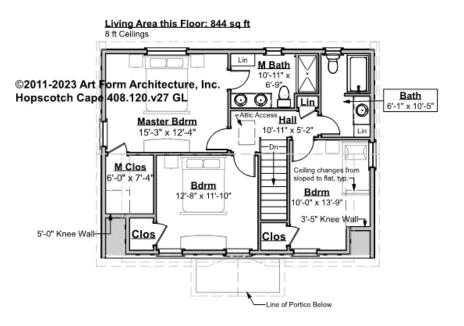

## HOPSCOTCH CAPE - 2<sup>ND</sup> FLOOR 408.120.v27 GL

—

Some features shown are optional. Your Purchase & Sale Agreement governs, whether items are labeled "optional" in this document or not.

\* Major Change Fee, see website plan page for cost

| F1 LIVING AREA       | 844 <sup>ft</sup> | F1 BEDROOMS          | 3    | F1 BATHROOMS         | 2    |
|----------------------|-------------------|----------------------|------|----------------------|------|
| Main                 | 844.00 FT         | Main                 | 3.00 | Main                 | 2.00 |
| Future               | FT                | Future               |      | Future               |      |
| 2 <sup>nd</sup> Unit | FT                | 2 <sup>nd</sup> Unit |      | 2 <sup>nd</sup> Unit |      |