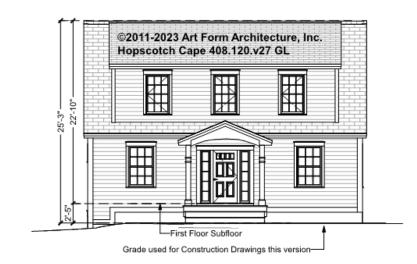

## HOPSCOTCH CAPE - FRONT ELEVATION 408.120.v27 GL

\_\_\_\_

Some features shown are optional. Your Purchase & Sale Agreement governs, whether items are labeled "optional" in this document or not.

You may not build this Design without purchasing a License to Build (as defined in our Terms). Unauthorized changes are not permitted and violate copyright laws, which provide substantial penalties for infringement.