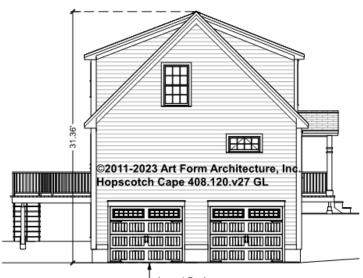

## HOPSCOTCH CAPE - RIGHT ELEVATION 408.120.v27 GL

\_

Some features shown are optional. Your Purchase & Sale Agreement governs, whether items are labeled "optional" in this document or not.