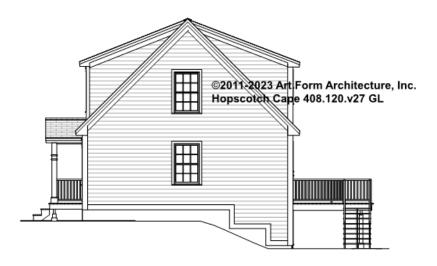

# HOPSCOTCH CAPE - LEFT ELEVATION 408.120.v27 GL

—

Some features shown are optional. Your Purchase & Sale Agreement governs, whether items are labeled "optional" in this document or not.

Lowest Grade

You may not build this Design without purchasing a License to Build (as defined in our Terms). Unauthorized changes are not permitted and violate copyright laws, which provide substantial penalties for infringement.