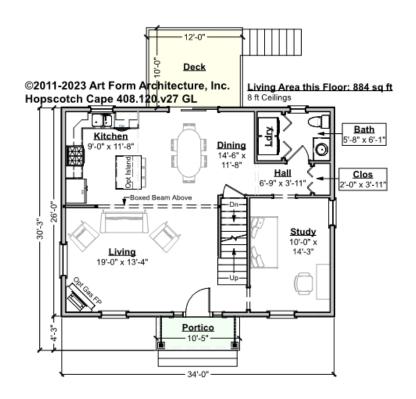

# HOPSCOTCH CAPE - 1<sup>ST</sup> FLOOR 408.120.v27 GL

—

Some features shown are optional. Your Purchase & Sale Agreement governs, whether items are labeled "optional" in this document or not.

### CLG HT SHOWN 8'-0" CLG HT POSSIBLE 8'-0"

\* Major Change Fee, see website plan page for cost

| F1 LIVING AREA       | 884 <sup>ft</sup> | F1 BEDROOMS          | 1    | F1 BATHROOMS         | 0.5  |
|----------------------|-------------------|----------------------|------|----------------------|------|
| Main                 | 884.00 FT         | Main                 |      | Main                 | 0.50 |
| Future               | FT                | Future               | 1.00 | Future               |      |
| 2 <sup>nd</sup> Unit | FT                | 2 <sup>nd</sup> Unit |      | 2 <sup>nd</sup> Unit |      |