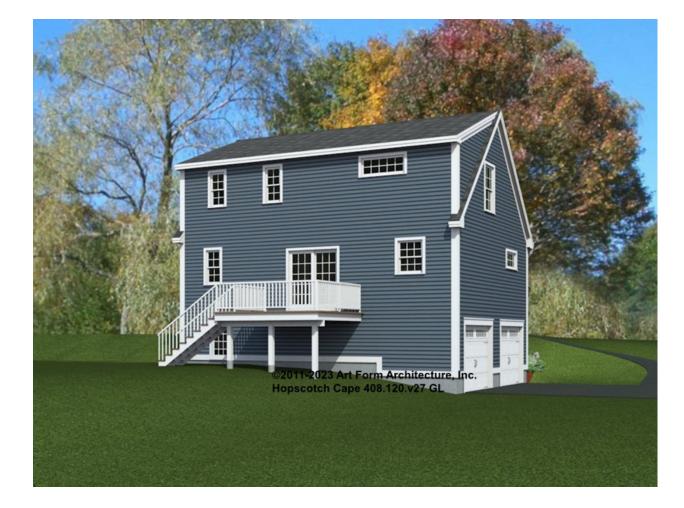

## HOPSCOTCH CAPE - REAR RENDER 408.120.v27 GL

\_

Some features shown are optional. Your Purchase & Sale Agreement governs, whether items are labeled "optional" in this document or not.