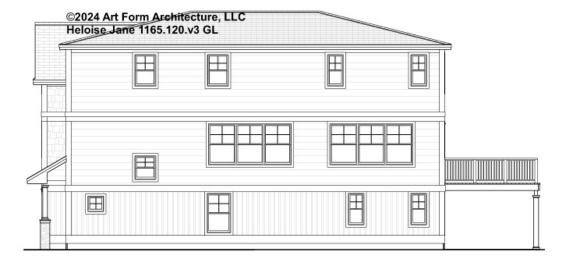

# Living Area this Floor: 1497 sq ft 7'-11" Ceilings



#### CLG HT SHOWN 8'-0" CLG HT POSSIBLE 10' & Up

\* Major Change Fee, see website plan page for cost

| F1 LIVING AREA       | 1497 <sup>FT</sup> | F1 BEDROOMS          | 4    | F1 BATHROOMS         | 2    |
|----------------------|--------------------|----------------------|------|----------------------|------|
| Main                 | 1497.00 FT         | Main                 | 4.00 | Main                 | 2.00 |
| Future               | FT                 | Future               |      | Future               |      |
| 2 <sup>nd</sup> Unit | FT                 | 2 <sup>nd</sup> Unit |      | 2 <sup>nd</sup> Unit |      |



# **HELOISE JANE - FRONT ELEVATION** 1165.120.v3 GL





## HELOISE JANE - RIGHT ELEVATION 1165.120.v3 GL





# **HELOISE JANE - REAR ELEVATION** 1165.120.v3 GL





## HELOISE JANE - LEFT ELEVATION 1165.120.v3 GL





## HELOISE JANE - REAR RENDER 1165.120.v3 GL