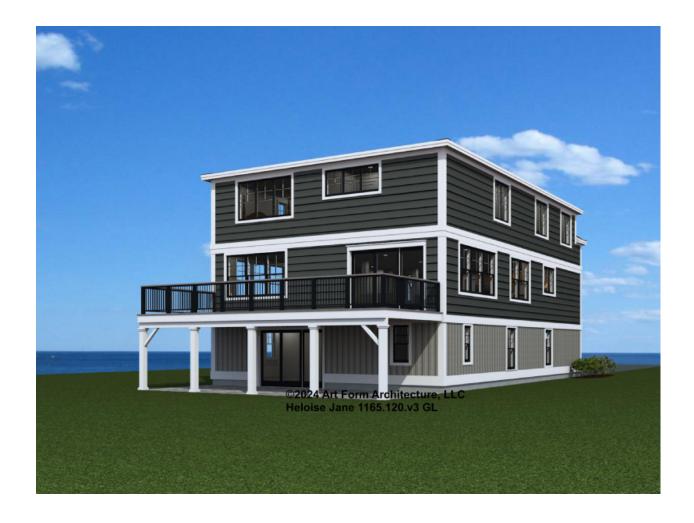

| F1 LIVING AREA       | 1497 <sup>FT</sup> | F1 BEDROOMS          | 4    | F1 BATHROOMS         | 2    |
|----------------------|--------------------|----------------------|------|----------------------|------|
| Main                 | 1497.00 FT         | Main                 | 4.00 | Main                 | 2.00 |
| Future               | FT                 | Future               |      | Future               |      |
| 2 <sup>nd</sup> Unit | FT                 | 2 <sup>nd</sup> Unit |      | 2 <sup>nd</sup> Unit |      |



# **HELOISE JANE - FRONT ELEVATION** 1165.120.v3 GL





## HELOISE JANE - RIGHT ELEVATION 1165.120.v3 GL





# **HELOISE JANE - REAR ELEVATION** 1165.120.v3 GL





## HELOISE JANE - LEFT ELEVATION 1165.120.v3 GL





## HELOISE JANE - REAR RENDER 1165.120.v3 GL