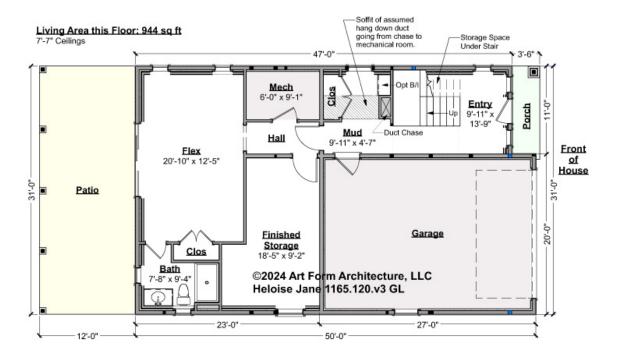

# HELOISE JANE - 1<sup>ST</sup> FLOOR 1165.120.v3 GL

Some features shown are optional. Your Purchase & Sale Agreement governs, whether items are labeled "optional" in this document or not.

#### CLG HT SHOWN 7'-8" CLG HT POSSIBLE 8'-0"

\* Major Change Fee, see website plan page for cost

| F1 LIVING AREA       | 944 <sup>FT</sup> | F1 BEDROOMS          | 1    | F1 BATHROOMS         | 1    |
|----------------------|-------------------|----------------------|------|----------------------|------|
| Main                 | 944.00 FT         | Main                 |      | Main                 | 1.00 |
| Future               | FT                | Future               | 1.00 | Future               |      |
| 2 <sup>nd</sup> Unit | FT                | 2 <sup>nd</sup> Unit |      | 2 <sup>nd</sup> Unit |      |