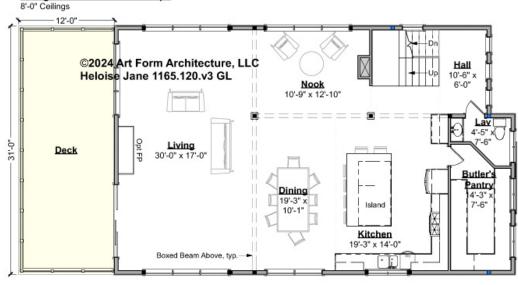

# HELOISE JANE - 2<sup>ND</sup> FLOOR 1165.120.v3 GL

Some features shown are optional. Your Purchase & Sale Agreement governs, whether items are labeled "optional" in this document or not.

#### Living Area this Floor: 1517 sq ft

#### CLG HT SHOWN 8'-0" CLG HT POSSIBLE 8'-0"

\* Major Change Fee, see website plan page for cost

| F1 LIVING AREA       | 1517 <sup>FT</sup> | F1 BEDROOMS          | 0 | F1 BATHROOMS         | 0.5  |
|----------------------|--------------------|----------------------|---|----------------------|------|
| Main                 | 1517.00 FT         | Main                 |   | Main                 | 0.50 |
| Future               | FT                 | Future               |   | Future               |      |
| 2 <sup>nd</sup> Unit | FT                 | 2 <sup>nd</sup> Unit |   | 2 <sup>nd</sup> Unit |      |