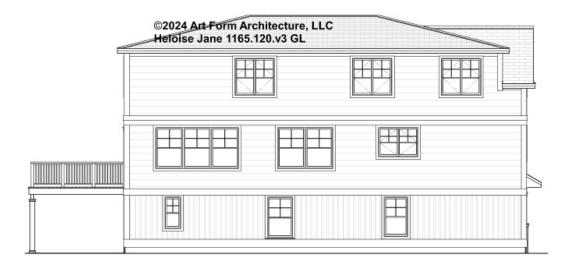

Major Change Fee, see website plan page for cost

| F1 LIVING AREA       | 1497 <sup>FT</sup> | F1 BEDROOMS          | 4    | F1 BATHROOMS         | 2    |
|----------------------|--------------------|----------------------|------|----------------------|------|
| Main                 | 1497.00 FT         | Main                 | 4.00 | Main                 | 2.00 |
| Future               | FT                 | Future               |      | Future               |      |
| 2 <sup>nd</sup> Unit | FT                 | 2 <sup>nd</sup> Unit |      | 2 <sup>nd</sup> Unit |      |



# **HELOISE JANE - FRONT ELEVATION** 1165.120.v3 GL





## HELOISE JANE - RIGHT ELEVATION 1165.120.v3 GL





# **HELOISE JANE - REAR ELEVATION** 1165.120.v3 GL





## HELOISE JANE - LEFT ELEVATION 1165.120.v3 GL





## HELOISE JANE - REAR RENDER 1165.120.v3 GL