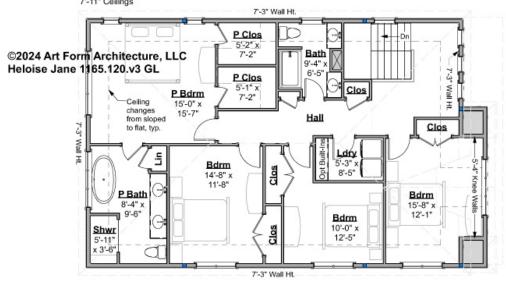

# HELOISE JANE - 3<sup>RD</sup> FLOOR 1165.120.v3 GL

Some features shown are optional. Your Purchase & Sale Agreement governs, whether items are labeled "optional" in this document or not.

# Living Area this Floor: 1497 sq ft 7'-11" Ceilings

#### CLG HT SHOWN 8'-0" CLG HT POSSIBLE 10' & Up

\* Major Change Fee, see website plan page for cost

| F1 LIVING AREA       | 1497 <sup>FT</sup> | F1 BEDROOMS          | 4    | F1 BATHROOMS         | 2    |
|----------------------|--------------------|----------------------|------|----------------------|------|
| Main                 | 1497.00 FT         | Main                 | 4.00 | Main                 | 2.00 |
| Future               | FT                 | Future               |      | Future               |      |
| 2 <sup>nd</sup> Unit | FT                 | 2 <sup>nd</sup> Unit |      | 2 <sup>nd</sup> Unit |      |