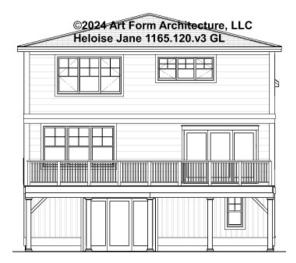

#### CLG HT SHOWN 8'-0" CLG HT POSSIBLE 10' & Up

\* Major Change Fee, see website plan page for cost

| F1 LIVING AREA       | 1497 <sup>FT</sup> | F1 BEDROOMS          | 4    | F1 BATHROOMS         | 2    |
|----------------------|--------------------|----------------------|------|----------------------|------|
| Main                 | 1497.00 FT         | Main                 | 4.00 | Main                 | 2.00 |
| Future               | FT                 | Future               |      | Future               |      |
| 2 <sup>nd</sup> Unit | FT                 | 2 <sup>nd</sup> Unit |      | 2 <sup>nd</sup> Unit |      |



# **HELOISE JANE - FRONT ELEVATION** 1165.120.v3 GL





## HELOISE JANE - RIGHT ELEVATION 1165.120.v3 GL





# **HELOISE JANE - REAR ELEVATION** 1165.120.v3 GL





## HELOISE JANE - LEFT ELEVATION 1165.120.v3 GL





## HELOISE JANE - REAR RENDER 1165.120.v3 GL