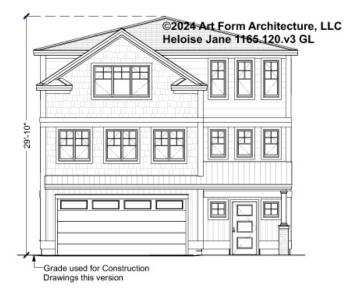

items are labeled "optional" in this document or not.

# Living Area this Floor: 1497 sq ft 7'-11" Ceilings



#### CLG HT SHOWN 8'-0" CLG HT POSSIBLE 10' & Up

\* Major Change Fee, see website plan page for cost

| F1 LIVING AREA       | 1497 <sup>FT</sup> | F1 BEDROOMS          | 4    | F1 BATHROOMS         | 2    |
|----------------------|--------------------|----------------------|------|----------------------|------|
| Main                 | 1497.00 FT         | Main                 | 4.00 | Main                 | 2.00 |
| Future               | FT                 | Future               |      | Future               |      |
| 2 <sup>nd</sup> Unit | FT                 | 2 <sup>nd</sup> Unit |      | 2 <sup>nd</sup> Unit |      |



# **HELOISE JANE - FRONT ELEVATION** 1165.120.v3 GL





## HELOISE JANE - RIGHT ELEVATION 1165.120.v3 GL





# **HELOISE JANE - REAR ELEVATION** 1165.120.v3 GL





## HELOISE JANE - LEFT ELEVATION 1165.120.v3 GL





## HELOISE JANE - REAR RENDER 1165.120.v3 GL