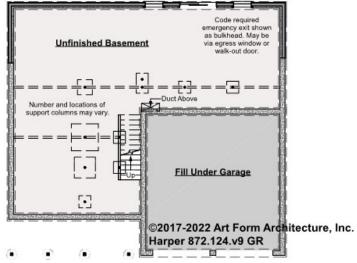

## HARPER - BASEMENT 872.124.v9 GR

Some features shown are optional. Your Purchase & Sale Agreement governs, whether items are labeled "optional" in this document or not.

### CLG HT SHOWN 7'-8" CLG HT POSSIBLE 9'-0"

\* Major Change Fee, see website plan page for cost

| F1 LIVING AREA       | 0 FT | F1 BEDROOMS          | 0 | F1 BATHROOMS         | 0 |
|----------------------|------|----------------------|---|----------------------|---|
| Main                 | FT   | Main                 |   | Main                 |   |
| Future               | FT   | Future               |   | Future               |   |
| 2 <sup>nd</sup> Unit | FT   | 2 <sup>nd</sup> Unit |   | 2 <sup>nd</sup> Unit |   |