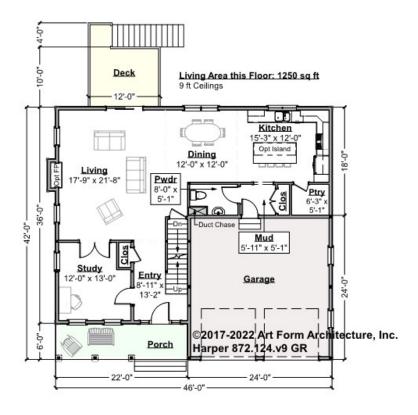

# HARPER - 1<sup>ST</sup> FLOOR 872.124.v9 GR

Some features shown are optional. Your Purchase & Sale Agreement governs, whether items are labeled "optional" in this document or not.

#### CLG HT SHOWN 9'-0" CLG HT POSSIBLE 8'-0"

\* Major Change Fee, see website plan page for cost

| F1 LIVING AREA       | 1250 <sup>FT</sup> | F1 BEDROOMS          | 1    | F1 BATHROOMS         | 0.5  |
|----------------------|--------------------|----------------------|------|----------------------|------|
| Main                 | 1250.00 FT         | Main                 |      | Main                 | 0.50 |
| Future               | FT                 | Future               | 1.00 | Future               |      |
| 2 <sup>nd</sup> Unit | FT                 | 2 <sup>nd</sup> Unit |      | 2 <sup>nd</sup> Unit |      |