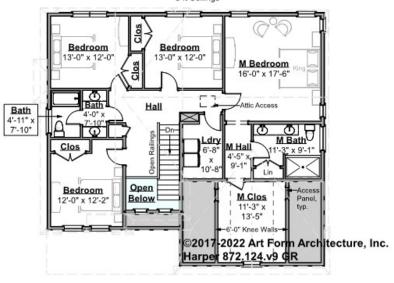

## HARPER - 2<sup>ND</sup> FLOOR 872.124.v9 GR

Some features shown are optional. Your Purchase & Sale Agreement governs, whether items are labeled "optional" in this document or not.

#### Living Area this Floor: 1529 sq ft 8 ft Ceilings

#### CLG HT SHOWN 8'-0" CLG HT POSSIBLE 9'-0"

\* Major Change Fee, see website plan page for cost

| F1 LIVING AREA       | 1529 <sup>FT</sup> | F1 BEDROOMS          | 4    | F1 BATHROOMS         | 2    |
|----------------------|--------------------|----------------------|------|----------------------|------|
| Main                 | 1529.00 FT         | Main                 | 4.00 | Main                 | 2.00 |
| Future               | FT                 | Future               |      | Future               |      |
| 2 <sup>nd</sup> Unit | FT                 | 2 <sup>nd</sup> Unit |      | 2 <sup>nd</sup> Unit |      |