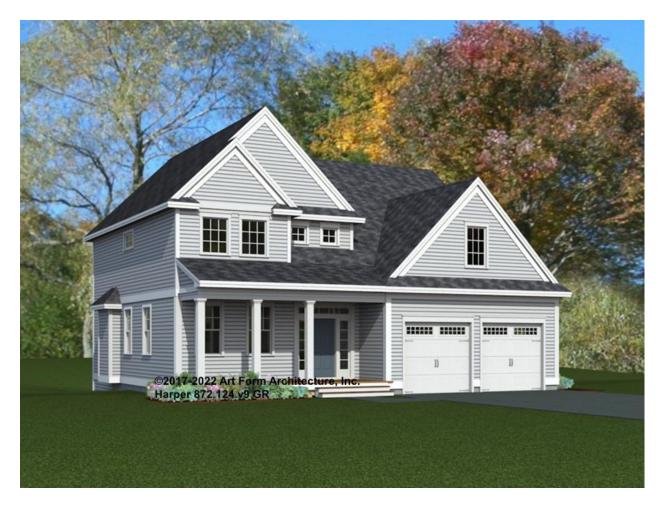

## HARPER - FRONT ELEVATION 872.124.v9 GR

| Width 46.00 FT | Depth 42.00 FT | Height 32.50 FT |
|----------------|----------------|-----------------|
|----------------|----------------|-----------------|

| LIVING AREA          | 2779 <sup>FT</sup> | BEDROOMS             | 5 | BATHROOMS            | 2.5 |
|----------------------|--------------------|----------------------|---|----------------------|-----|
| Main                 | 2779 FT            | Main                 | 4 | Main                 | 2.5 |
| Future               | 0 FT               | Future               | 1 | Future               | 0   |
| 2 <sup>nd</sup> Unit | 0 FT               | 2 <sup>nd</sup> Unit | 0 | 2 <sup>nd</sup> Unit | 0   |