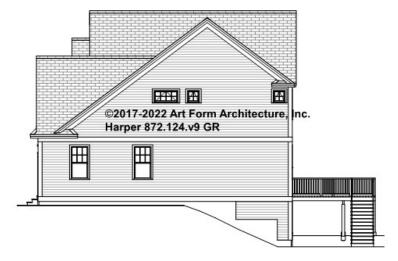

HARPER - BASEMENT 872.124.v9 GR

Some features shown are optional. Your Purchase & Sale Agreement governs, whether items are labeled "optional" in this document or not.





### CLG HT SHOWN 7'-8" CLG HT POSSIBLE 9'-0"

\* Major Change Fee, see website plan page for cost

| F1 LIVING AREA       | 0 FT | F1 BEDROOMS          | 0 | F1 BATHROOMS         | 0 |
|----------------------|------|----------------------|---|----------------------|---|
| Main                 | FT   | Main                 |   | Main                 |   |
| Future               | FT   | Future               |   | Future               |   |
| 2 <sup>nd</sup> Unit | FT   | 2 <sup>nd</sup> Unit |   | 2 <sup>nd</sup> Unit |   |



## HARPER - FRONT ELEVATION 872.124.v9 GR





## HARPER - RIGHT ELEVATION 872.124.v9 GR

\_





## HARPER - REAR ELEVATION 872.124.v9 GR





## HARPER - LEFT ELEVATION 872.124.v9 GR





## HARPER - REAR RENDER 872.124.v9 GR