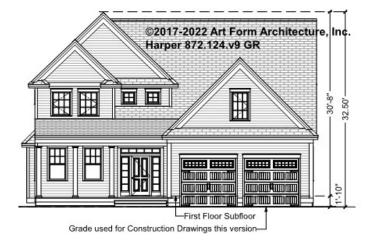

## HARPER - FRONT ELEVATION 872.124.v9 GR

| Width 46.00 FT | Depth 42.00 FT | Height 32.50 FT |
|----------------|----------------|-----------------|
|----------------|----------------|-----------------|

| LIVING AREA          | 2779 <sup>FT</sup> | BEDROOMS             | 5 | BATHROOMS            | 2.5 |
|----------------------|--------------------|----------------------|---|----------------------|-----|
| Main                 | 2779 FT            | Main                 | 4 | Main                 | 2.5 |
| Future               | 0 FT               | Future               | 1 | Future               | 0   |
| 2 <sup>nd</sup> Unit | 0 FT               | 2 <sup>nd</sup> Unit | 0 | 2 <sup>nd</sup> Unit | 0   |