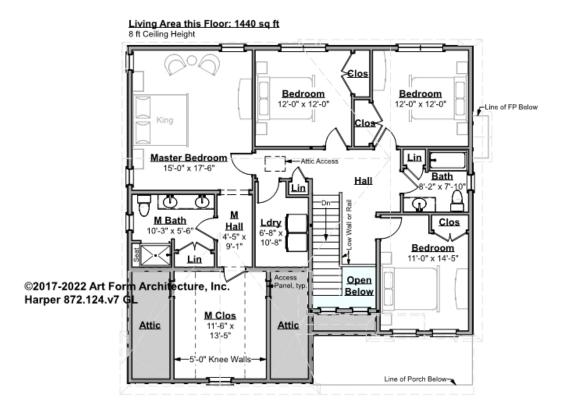

## HARPER - 2<sup>ND</sup> FLOOR 872.124.v7 GL

\_

Some features shown are optional. Your Purchase & Sale Agreement governs, whether items are labeled "optional" in this document or not.

CLG HT SHOWN 8'-0" CLG HT POSSIBLE 9'-0"

\* Major Change Fee, see website plan page for cost

| F1 LIVING AREA       | 1440 <sup>FT</sup>    | F1 BEDROOMS          | 4    | F1 BATHROOMS         | 2    |
|----------------------|-----------------------|----------------------|------|----------------------|------|
| Main                 | 1440.00 <sup>FT</sup> | Main                 | 4.00 | Main                 | 2.00 |
| Future               | FT                    | Future               |      | Future               |      |
| 2 <sup>nd</sup> Unit | FT                    | 2 <sup>nd</sup> Unit |      | 2 <sup>nd</sup> Unit |      |