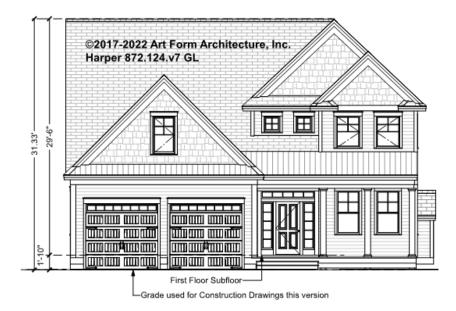

### HARPER - FRONT ELEVATION 872.124.v7 GL

Width 43.00 FT

Depth 42.00 FT

5

0

Height 31.33 FT

| LIVING AREA          | 2603 <sup>FT</sup> | BEDROOMS             |
|----------------------|--------------------|----------------------|
| Main                 | 2603 FT            | Main                 |
| Future               | 0 FT               | Future               |
| 2 <sup>nd</sup> Unit | 0 <sup>FT</sup>    | 2 <sup>nd</sup> Unit |