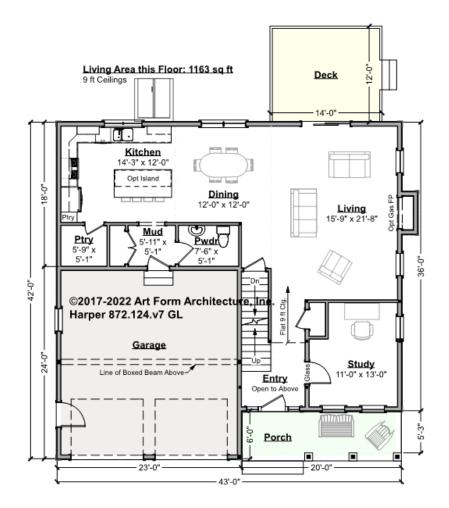

# HARPER - 1<sup>ST</sup> FLOOR 872.124.v7 GL

Some features shown are optional. Your Purchase & Sale Agreement governs, whether items are labeled "optional" in this document or not.

CLG HT SHOWN 9'-0" CLG HT POSSIBLE 8'-0"

\* Major Change Fee, see website plan page for cost

| F1 LIVING AREA       | 1163 <sup>FT</sup> | F1 BEDROOMS          | 1    | F1 BATHROOMS         | 0.5  |
|----------------------|--------------------|----------------------|------|----------------------|------|
| Main                 | 1163.00 FT         | Main                 |      | Main                 | 0.50 |
| Future               | FT                 | Future               | 1.00 | Future               |      |
| 2 <sup>nd</sup> Unit | FT                 | 2 <sup>nd</sup> Unit |      | 2 <sup>nd</sup> Unit |      |