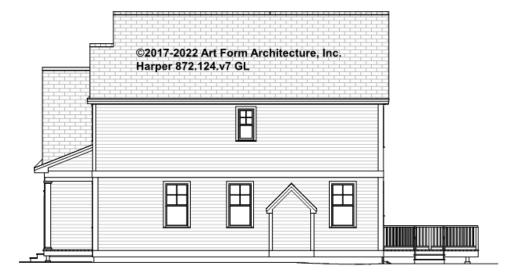

> Unit |      |



### HARPER - BASEMENT 872.124.v7 GL

Some features shown are optional. Your Purchase & Sale Agreement governs, whether items are labeled "optional" in this document or not.



#### CLG HT SHOWN 7'-8" CLG HT POSSIBLE 9'-0"

\* Major Change Fee, see website plan page for cost

| F1 LIVING AREA       | 0 FT | F1 BEDROOMS          | 0 | F1 BATHROOMS 0       |
|----------------------|------|----------------------|---|----------------------|
| Main                 | FT   | Main                 |   | Main                 |
| Future               | FT   | Future               |   | Future               |
| 2 <sup>nd</sup> Unit | FT   | 2 <sup>nd</sup> Unit |   | 2 <sup>nd</sup> Unit |



### HARPER - FRONT ELEVATION 872.124.v7 GL





### HARPER - RIGHT ELEVATION 872.124.v7 GL





### HARPER - REAR ELEVATION 872.124.v7 GL





### HARPER - LEFT ELEVATION 872.124.v7 GL





### HARPER - REAR RENDER 872.124.v7 GL