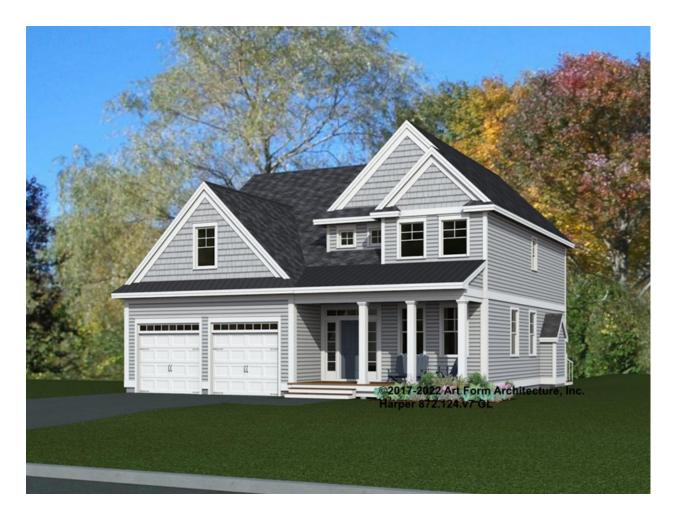

#### HARPER 872.124.v7 GL

Reverse plan available.

In addition to our Terms and Conditions (the "Terms"), please be aware of the following:

Art Form Architecture, LLC ("Artform") requires that our Drawings be built substantially as designed. Artform will not be obligated by or liable for use of this design with markups as part of any builder agreement. While we attempt to accommodate where possible and reasonable, and where the changes do not denigrate our design, any and all changes to Drawings must be approved in writing by Artform. It is recommended that you have your Drawing updated by Artform prior to attaching any Drawing to any builder agreement. Artform shall not be responsible for the misuse of or unauthorized alterations to any of its Drawings.



Width 43.00 FT

Depth 42.00 FT

5

0

Height 31.33 FT

| LIVING AREA          | 2603 <sup>FT</sup> | BEDROOMS             |
|----------------------|--------------------|----------------------|
| Main                 | 2603 FT            | Main                 |
| Future               | 0 FT               | Future               |
| 2 <sup>nd</sup> Unit | 0 <sup>FT</sup>    | 2 <sup>nd</sup> Unit |

| BATHROOMS            | 2.5 |
|----------------------|-----|
| Main                 | 2.5 |
| Future               | 0   |
| 2 <sup>nd</sup> Unit | 0   |



# HARPER - 1<sup>ST</sup> FLOOR 872.124.v7 GL

Some features shown are optional. Your Purchase & Sale Agreement governs, whether items are labeled "optional" in this document or not.



CLG HT SHOWN 9'-0" CLG HT POSSIBLE 8'-0"

\* Major Ch