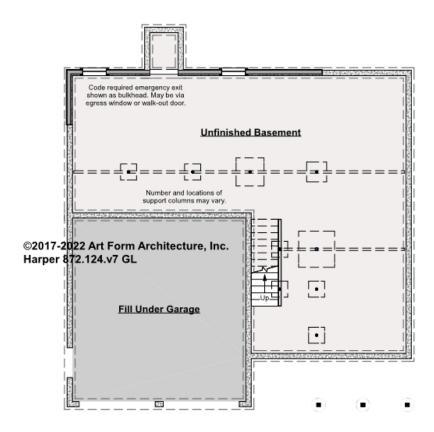

### HARPER - BASEMENT 872.124.v7 GL

Some features shown are optional. Your Purchase & Sale Agreement governs, whether items are labeled "optional" in this document or not.

#### CLG HT SHOWN 7'-8" CLG HT POSSIBLE 9'-0"

\* Major Change Fee, see website plan page for cost

| F1 LIVING AREA       | 0 FT | F1 BEDROOMS          | 0 | F1 BATHROOMS 0       |
|----------------------|------|----------------------|---|----------------------|
| Main                 | FT   | Main                 |   | Main                 |
| Future               | FT   | Future               |   | Future               |
| 2 <sup>nd</sup> Unit | FT   | 2 <sup>nd</sup> Unit |   | 2 <sup>nd</sup> Unit |