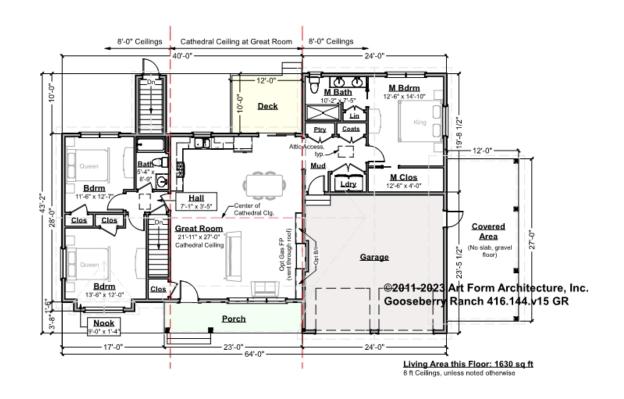

## GOOSEBERRY RANCH - 1<sup>ST</sup> FLOOR 416.144.v15 GR

—

Some features shown are optional. Your Purchase & Sale Agreement governs, whether items are labeled "optional" in this document or not.

CLG HT SHOWN 8'-0" CLG HT POSSIBLE 9'-0"

\* Major Change Fee, see website plan page for cost

| F1 LIVING AREA       | 1630 <sup>FT</sup> | F1 BEDROOMS          | 3    | F1 BATHROOMS         | 2    |
|----------------------|--------------------|----------------------|------|----------------------|------|
| Main                 | 1630.00 FT         | Main                 | 3.00 | Main                 | 2.00 |
| Future               | FT                 | Future               |      | Future               |      |
| 2 <sup>nd</sup> Unit | FT                 | 2 <sup>nd</sup> Unit |      | 2 <sup>nd</sup> Unit |      |