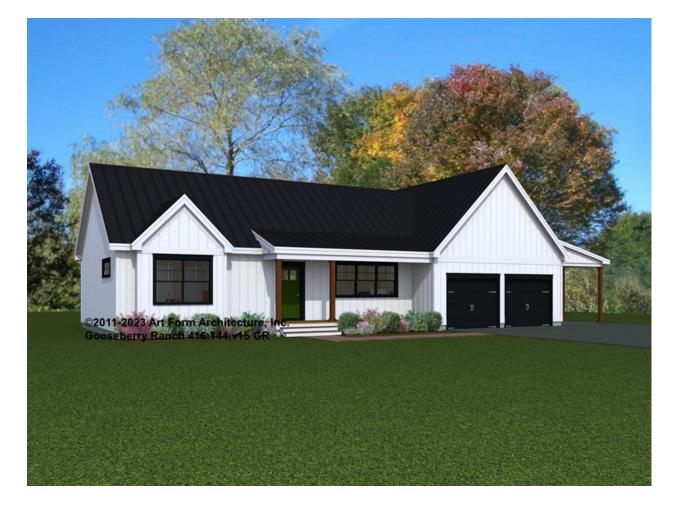

# GOOSEBERRY RANCH 416.144.v15 GR

Part of the Berry Charming Ranches Collection.

In addition to our Terms and Conditions (the "Terms"), please be aware of the following:

Art Form Architecture, LLC ("Artform") requires that our Drawings be built substantially as designed. Artform will not be obligated by or liable for use of this design with markups as part of any builder agreement. While we attempt to accommodate where possible and reasonable, and where the changes do not denigrate our design, any and all changes to Drawings must be approved in writing by Artform. It is recommended that you have your Drawing updated by Artform prior to attaching any Drawing to any builder agreement. Artform shall not be responsible for the misuse of or unauthorized alterations to any of its Drawings.

| <b>Width</b> 64.00 <sup>FT</sup> |                    | <b>Depth</b> 43.17 <sup>FT</sup> |   | <b>Height</b> 23.50 <sup>FT</sup> |   |
|----------------------------------|--------------------|----------------------------------|---|-----------------------------------|---|
| LIVING AREA                      | 1630 <sup>FT</sup> | BEDROOMS                         | 3 | BATHROOMS                         | 2 |
| Main                             | 1630 <sup>FT</sup> | Main                             | 3 | Main                              | 2 |
| Future                           | 0 FT               | Future                           | 0 | Future                            | 0 |
| 2 <sup>nd</sup> Unit             | 0 FT               | 2 <sup>nd</sup> Unit             | 0 | 2 <sup>nd</sup> Unit              | 0 |