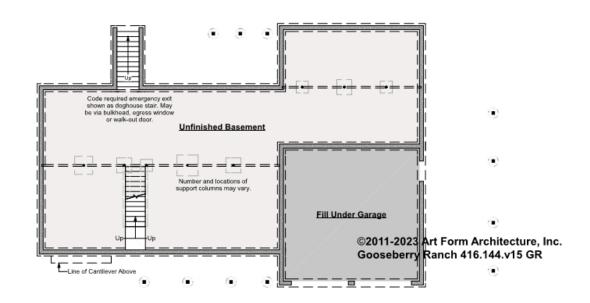

### GOOSEBERRY RANCH - BASEMENT 416.144.v15 GR

—

Some features shown are optional. Your Purchase & Sale Agreement governs, whether items are labeled "optional" in this document or not.

CLG HT SHOWN 7'-8" CLG HT POSSIBLE 9'-0"

\* Major Change Fee, see website plan page for cost

| F1 LIVING AREA       | 0 FT | F1 BEDROOMS          | 0 | F1 BATHROOMS         | 0 |
|----------------------|------|----------------------|---|----------------------|---|
| Main                 | FT   | Main                 |   | Main                 |   |
| Future               | FT   | Future               |   | Future               |   |
| 2 <sup>nd</sup> Unit | FT   | 2 <sup>nd</sup> Unit |   | 2 <sup>nd</sup> Unit |   |