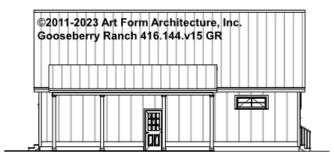

### GOOSEBERRY RANCH - REAR ELEVATION 416.144.v15 GR

\_\_\_\_

Some features shown are optional. Your Purchase & Sale Agreement governs, whether items are labeled "optional" in this document or not.

You may not build this Design without purchasing a License to Build (as defined in our Terms). Unauthorized changes are not permitted and violate copyright laws, which provide substantial penalties for infringement.