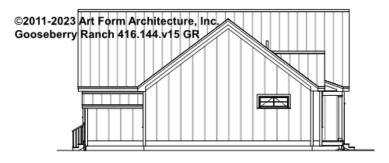

### GOOSEBERRY RANCH - LEFT ELEVATION 416.144.v15 GR

\_

Some features shown are optional. Your Purchase & Sale Agreement governs, whether items are labeled "optional" in this document or not.

Use of this document is governed by our Terms and Conditions, found on our website: https://www.artform.us/terms-conditions/