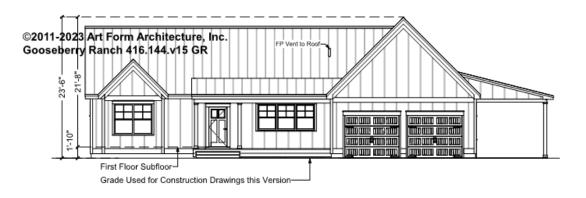

### GOOSEBERRY RANCH - FRONT ELEVATION 416.144.v15 GR

\_\_\_\_

Some features shown are optional. Your Purchase & Sale Agreement governs, whether items are labeled "optional" in this document or not.

You may not build this Design without purchasing a License to Build (as defined in our Terms). Unauthorized changes are not permitted and violate copyright laws, which provide substantial penalties for infringement.