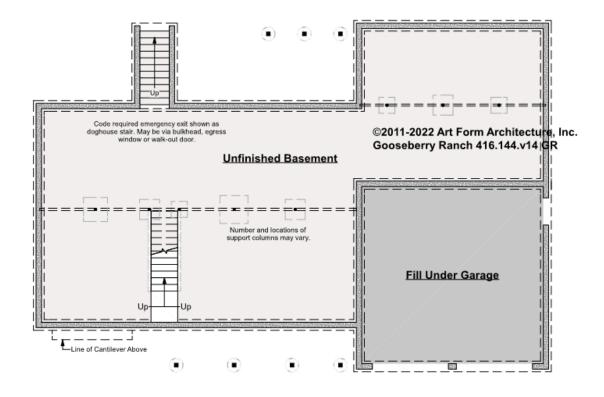

# GOOSEBERRY RANCH - BASEMENT 416.144.v14 GR

Some features shown are optional. Your Purchase & Sale Agreement governs, whether items are labeled "optional" in this document or not.

#### CLG HT SHOWN 7'-8" CLG HT POSSIBLE 9'-0"

\* Major Change Fee, see website plan page for cost

| F1 LIVING AREA       | 0 FT | F1 BEDROOMS          | 0 | F1 BATHROOMS         | 0 |
|----------------------|------|----------------------|---|----------------------|---|
| Main                 | FT   | Main                 |   | Main                 |   |
| Future               | FT   | Future               |   | Future               |   |
| 2 <sup>nd</sup> Unit | FT   | 2 <sup>nd</sup> Unit |   | 2 <sup>nd</sup> Unit |   |