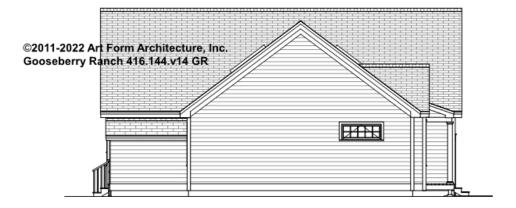

144.v14 GR

Some features shown are optional. Your Purchase & Sale Agreement governs, whether items are labeled "optional" in this document or not.



#### CLG HT SHOWN 7'-8" CLG HT POSSIBLE 9'-0"

\* Major Change Fee, see website plan page for cost

| F1 LIVING AREA       | 0 FT | F1 BEDROOMS          | 0 | F1 BATHROOMS         | 0 |
|----------------------|------|----------------------|---|----------------------|---|
| Main                 | FT   | Main                 |   | Main                 |   |
| Future               | FT   | Future               |   | Future               |   |
| 2 <sup>nd</sup> Unit | FT   | 2 <sup>nd</sup> Unit |   | 2 <sup>nd</sup> Unit |   |



## GOOSEBERRY RANCH - FRONT ELEVATION 416.144.v14 GR





## GOOSEBERRY RANCH - RIGHT ELEVATION 416.144.v14 GR

\_





#### GOOSEBERRY RANCH - REAR ELEVATION 416.144.v14 GR

—





#### GOOSEBERRY RANCH - LEFT ELEVATION 416.144.v14 GR

\_