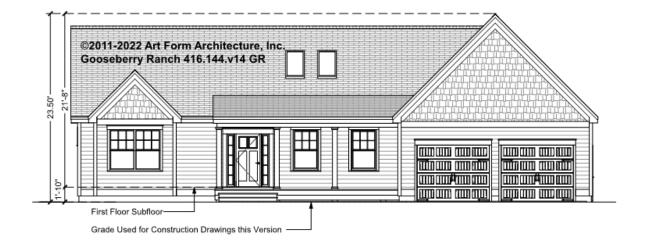

p>nd</sup> Unit |      |



# GOOSEBERRY RANCH - BASEMENT 416.144.v14 GR

Some features shown are optional. Your Purchase & Sale Agreement governs, whether items are labeled "optional" in this document or not.



#### CLG HT SHOWN 7'-8" CLG HT POSSIBLE 9'-0"

\* Major Change Fee, see website plan page for cost

| F1 LIVING AREA       | 0 FT | F1 BEDROOMS          | 0 | F1 BATHROOMS         | 0 |
|----------------------|------|----------------------|---|----------------------|---|
| Main                 | FT   | Main                 |   | Main                 |   |
| Future               | FT   | Future               |   | Future               |   |
| 2 <sup>nd</sup> Unit | FT   | 2 <sup>nd</sup> Unit |   | 2 <sup>nd</sup> Unit |   |



## GOOSEBERRY RANCH - FRONT ELEVATION 416.144.v14 GR





## GOOSEBERRY RANCH - RIGHT ELEVATION 416.144.v14 GR

\_





#### GOOSEBERRY RANCH - REAR ELEVATION 416.144.v14 GR

—





#### GOOSEBERRY RANCH - LEFT ELEVATION 416.144.v14 GR

\_