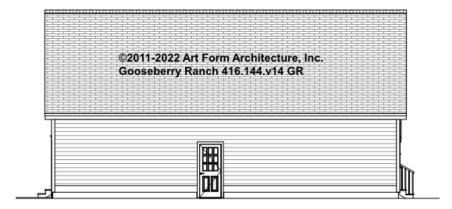

this document or not.



#### CLG HT SHOWN 7'-8" CLG HT POSSIBLE 9'-0"

\* Major Change Fee, see website plan page for cost

| F1 LIVING AREA       | 0 FT | F1 BEDROOMS          | 0 | F1 BATHROOMS         | 0 |
|----------------------|------|----------------------|---|----------------------|---|
| Main                 | FT   | Main                 |   | Main                 |   |
| Future               | FT   | Future               |   | Future               |   |
| 2 <sup>nd</sup> Unit | FT   | 2 <sup>nd</sup> Unit |   | 2 <sup>nd</sup> Unit |   |



## GOOSEBERRY RANCH - FRONT ELEVATION 416.144.v14 GR





## GOOSEBERRY RANCH - RIGHT ELEVATION 416.144.v14 GR

\_





#### GOOSEBERRY RANCH - REAR ELEVATION 416.144.v14 GR

—





#### GOOSEBERRY RANCH - LEFT ELEVATION 416.144.v14 GR

\_