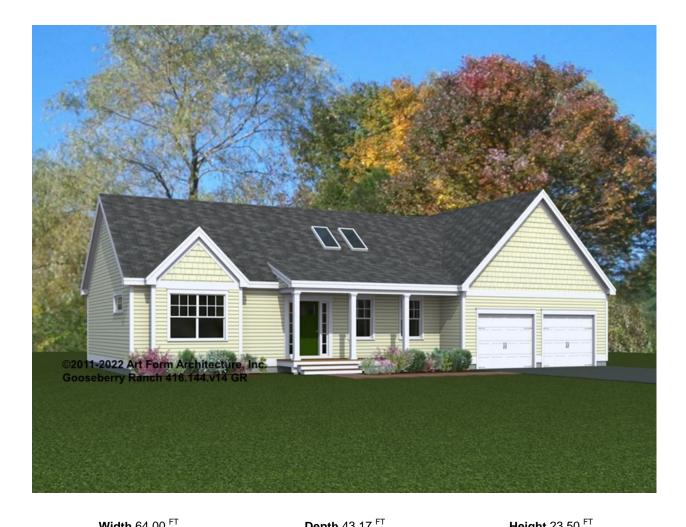

| <b>Widtn</b> 64.00   |                    | <b>Deptn</b> 43.17   |   | Height 23.50         |   |
|----------------------|--------------------|----------------------|---|----------------------|---|
| LIVING AREA          | 1627 <sup>FT</sup> | BEDROOMS             | 3 | BATHROOMS            | 2 |
| Main                 | 1627 FT            | Main                 | 3 | Main                 | 2 |
| Future               | 0 FT               | Future               | 0 | Future               | 0 |
| 2 <sup>nd</sup> Unit | 0 FT               | 2 <sup>nd</sup> Unit | 0 | 2 <sup>nd</sup> Unit | 0 |