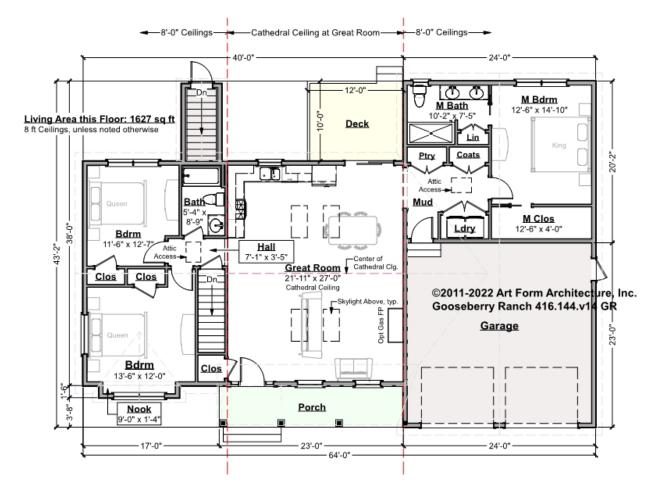

#### GOOSEBERRY RANCH - 1<sup>ST</sup> FLOOR 416.144.v14 GR

Some features shown are optional. Your Purchase & Sale Agreement governs, whether items are labeled "optional" in this document or not.

CLG HT SHOWN 8'-0" CLG HT POSSIBLE 9'-0"

\* Major Change Fee, see website plan page for cost

| F1 LIVING AREA       | 1627 <sup>FT</sup> | F1 BEDROOMS          | 3    | F1 BATHROOMS         | 2    |
|----------------------|--------------------|----------------------|------|----------------------|------|
| Main                 | 1627.00 FT         | Main                 | 3.00 | Main                 | 2.00 |
| Future               | FT                 | Future               |      | Future               |      |
| 2 <sup>nd</sup> Unit | FT                 | 2 <sup>nd</sup> Unit |      | 2 <sup>nd</sup> Unit |      |