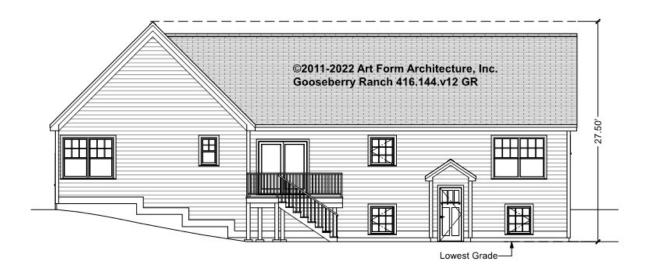

### GOOSEBERRY RANCH - REAR ELEVATION 416.144.v12 GR

\_

Some features shown are optional. Your Purchase & Sale Agreement governs, whether items are labeled "optional" in this document or not.

You may not build this Design without purchasing a License to Build (as defined in our Terms). Unauthorized changes are not permitted and violate copyright laws, which provide substantial penalties for infringement.