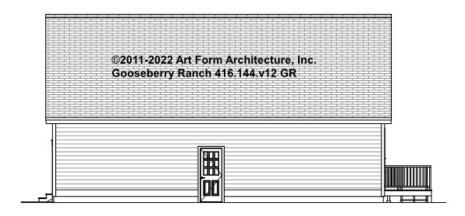

### GOOSEBERRY RANCH - LEFT ELEVATION 416.144.v12 GR

\_

Some features shown are optional. Your Purchase & Sale Agreement governs, whether items are labeled "optional" in this document or not.