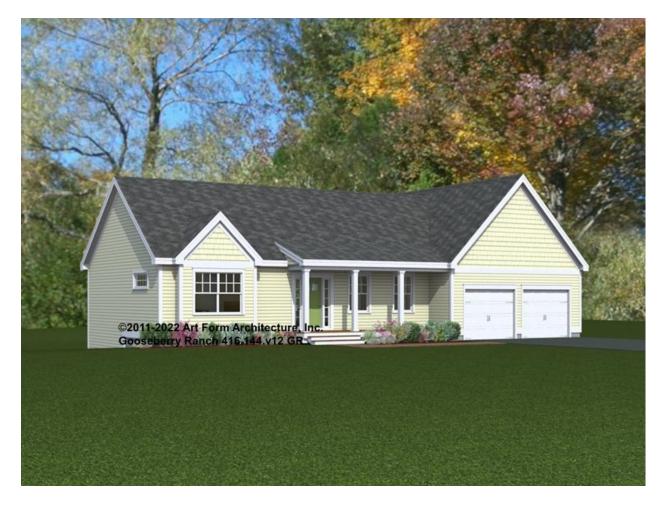

# GOOSEBERRY RANCH 416.144.v12 GR

Snow load for this version of the Gooseberry Ranch design is 60 PSF.

Part of the Berry Charming Ranches Collection.

\_

In addition to our Terms and Conditions (the "Terms"), please be aware of the following: