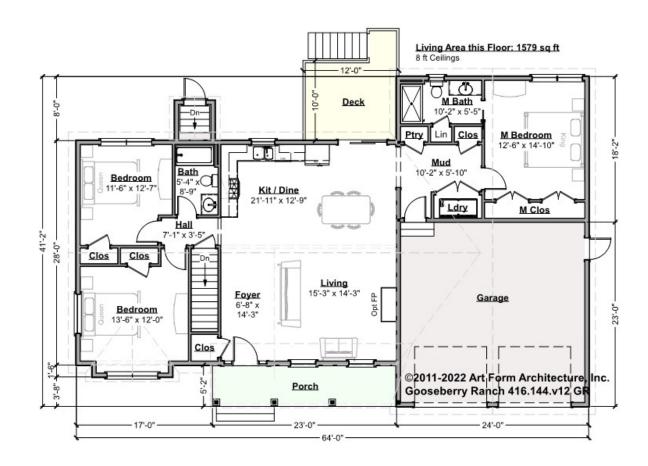

## GOOSEBERRY RANCH - 1<sup>ST</sup> FLOOR 416.144.v12 GR

Some features shown are optional. Your Purchase & Sale Agreement governs, whether items are labeled "optional" in this document or not.

#### CLG HT SHOWN 8'-0" CLG HT POSSIBLE 9'-0"

\* Major Change Fee, see website plan page for cost

| F1 LIVING AREA       | 1579 <sup>FT</sup>    | F1 BEDROOMS          | 3    | F1 BATHROOMS         | 2    |
|----------------------|-----------------------|----------------------|------|----------------------|------|
| Main                 | 1579.00 <sup>FT</sup> | Main                 | 3.00 | Main                 | 2.00 |
| Future               | 0.00 <sup>FT</sup>    | Future               | 0.00 | Future               | 0.00 |
| 2 <sup>nd</sup> Unit | 0.00 <sup>FT</sup>    | 2 <sup>nd</sup> Unit | 0.00 | 2 <sup>nd</sup> Unit | 0.00 |