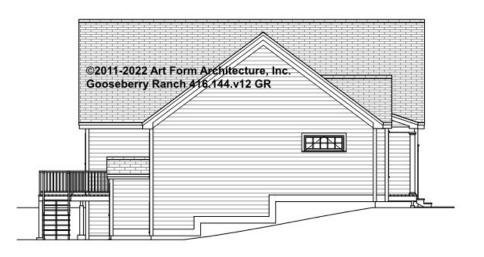

### GOOSEBERRY RANCH - RIGHT ELEVATION 416.144.v12 GR

\_

Some features shown are optional. Your Purchase & Sale Agreement governs, whether items are labeled "optional" in this document or not.

You may not build this Design without purchasing a License to Build (as defined in our Terms). Unauthorized changes are not permitted and violate copyright laws, which provide substantial penalties for infringement.