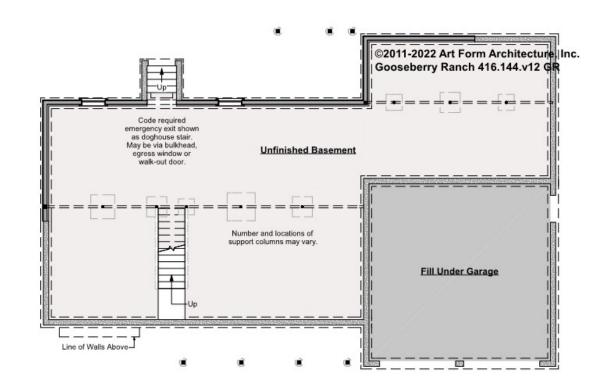

### GOOSEBERRY RANCH - BASEMENT 416.144.v12 GR

Some features shown are optional. Your Purchase & Sale Agreement governs, whether items are labeled "optional" in this document or not.

CLG HT SHOWN 7'-8" CLG HT POSSIBLE 9'-0"

\* Major Change Fee, see website plan page for cost

| F1 LIVING AREA       | 0 <sup>FT</sup>    | F1 BEDROOMS          | 0    | F1 BATHROOMS         | 0    |
|----------------------|--------------------|----------------------|------|----------------------|------|
| Main                 | 0.00 <sup>FT</sup> | Main                 | 0.00 | Main                 | 0.00 |
| Future               | 0.00 <sup>FT</sup> | Future               | 0.00 | Future               | 0.00 |
| 2 <sup>nd</sup> Unit | 0.00 <sup>ft</sup> | 2 <sup>nd</sup> Unit | 0.00 | 2 <sup>nd</sup> Unit | 0.00 |