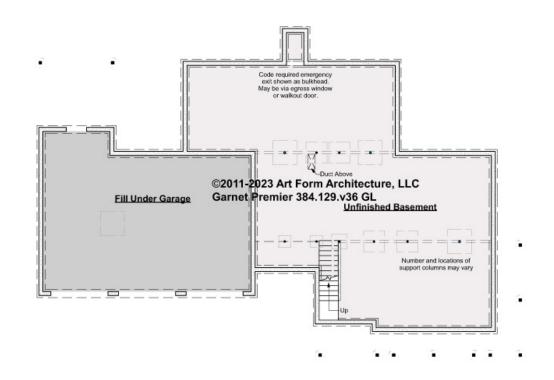

### GARNET PREMIER - BASEMENT 384.129.v36 GL

Some features shown are optional. Your Purchase & Sale Agreement governs, whether items are labeled "optional" in this document or not.

CLG HT SHOWN 7'-8" CLG HT POSSIBLE 10' & Up

\* Major Change Fee, see website plan page for cost

| F1 LIVING AREA       | 0 <sup>FT</sup> | F1 BEDROOMS          | 0 | F1 BATHROOMS         | 0 |
|----------------------|-----------------|----------------------|---|----------------------|---|
| Main                 | FT              | Main                 |   | Main                 |   |
| Future               | FT              | Future               |   | Future               |   |
| 2 <sup>nd</sup> Unit | FT              | 2 <sup>nd</sup> Unit |   | 2 <sup>nd</sup> Unit |   |