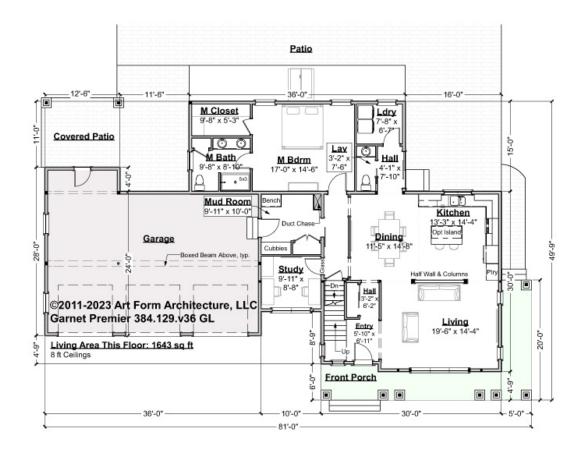

## GARNET PREMIER - 1<sup>ST</sup> FLOOR 384.129.v36 GL

Some features shown are optional. Your Purchase & Sale Agreement governs, whether items are labeled "optional" in this document or not.

#### CLG HT SHOWN 8'-0" CLG HT POSSIBLE 8'-0"

\* Major Change Fee, see website plan page for cost

| F1 LIVING AREA       | 1643 <sup>FT</sup> | F1 BEDROOMS          | 1    | F1 BATHROOMS         | 1.5  |
|----------------------|--------------------|----------------------|------|----------------------|------|
| Main                 | 1643.00 FT         | Main                 | 1.00 | Main                 | 1.50 |
| Future               | FT                 | Future               |      | Future               |      |
| 2 <sup>nd</sup> Unit | FT                 | 2 <sup>nd</sup> Unit |      | 2 <sup>nd</sup> Unit |      |