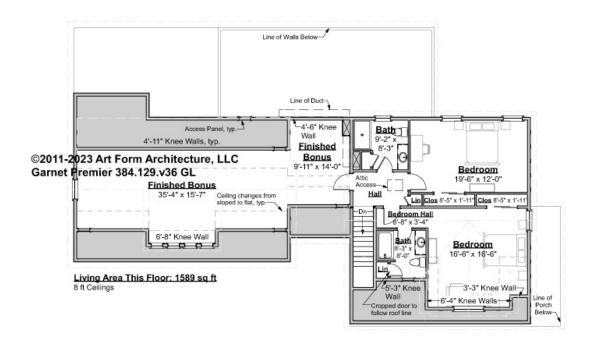

## GARNET PREMIER - 2<sup>ND</sup> FLOOR 384.129.v36 GL

Some features shown are optional. Your Purchase & Sale Agreement governs, whether items are labeled "optional" in this document or not.

CLG HT SHOWN 8'-0" CLG HT POSSIBLE 9'-0"

\* Major Change Fee, see website plan page for cost

| F1 LIVING AREA       | 1589 <sup>FT</sup> | F1 BEDROOMS          | 3    | F1 BATHROOMS         | 2    |
|----------------------|--------------------|----------------------|------|----------------------|------|
| Main                 | 1589.00 FT         | Main                 | 2.00 | Main                 | 2.00 |
| Future               | FT                 | Future               | 1.00 | Future               |      |
| 2 <sup>nd</sup> Unit | FT                 | 2 <sup>nd</sup> Unit |      | 2 <sup>nd</sup> Unit |      |