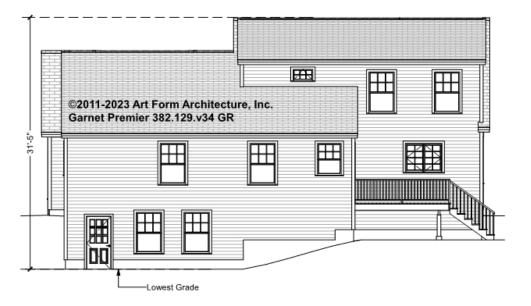

onal" in this document or not.



#### CLG HT SHOWN 7'-8" CLG HT POSSIBLE 9'-0"

\* Major Change Fee, see website plan page for cost

| F1 LIVING AREA       | 0 <sup>FT</sup> | F1 BEDROOMS          | 0 | F1 BATHROOMS         | 0 |
|----------------------|-----------------|----------------------|---|----------------------|---|
| Main                 | FT              | Main                 |   | Main                 |   |
| Future               | FT              | Future               |   | Future               |   |
| 2 <sup>nd</sup> Unit | FT              | 2 <sup>nd</sup> Unit |   | 2 <sup>nd</sup> Unit |   |



#### GARNET PREMIER - FRONT ELEVATION 384.129.v34 GR

\_





### GARNET PREMIER - RIGHT ELEVATION 384.129.v34 GR

\_





## **GARNET PREMIER - REAR ELEVATION** 384.129.v34 GR





## **GARNET PREMIER - LEFT ELEVATION** 384.129.v34 GR





## **GARNET PREMIER - REAR RENDER** 384.129.v34 GR