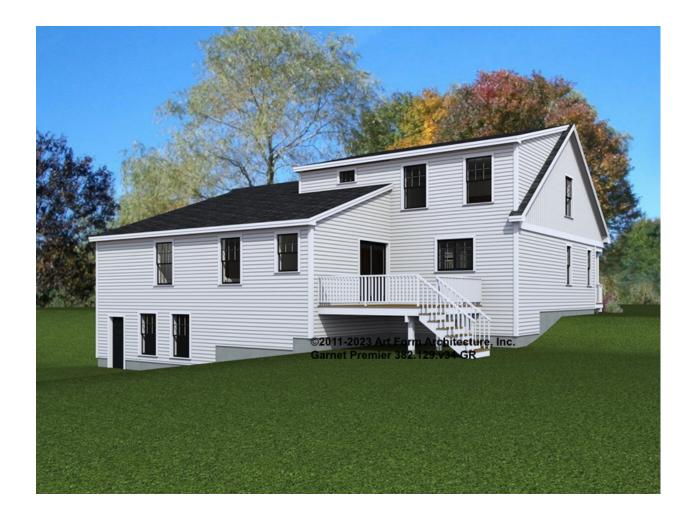

lan page for cost

| F1 LIVING AREA       | 0 <sup>FT</sup> | F1 BEDROOMS          | 0 | F1 BATHROOMS         | 0 |
|----------------------|-----------------|----------------------|---|----------------------|---|
| Main                 | FT              | Main                 |   | Main                 |   |
| Future               | FT              | Future               |   | Future               |   |
| 2 <sup>nd</sup> Unit | FT              | 2 <sup>nd</sup> Unit |   | 2 <sup>nd</sup> Unit |   |



#### GARNET PREMIER - FRONT ELEVATION 384.129.v34 GR

\_





### GARNET PREMIER - RIGHT ELEVATION 384.129.v34 GR

\_





## **GARNET PREMIER - REAR ELEVATION** 384.129.v34 GR





## **GARNET PREMIER - LEFT ELEVATION** 384.129.v34 GR





## **GARNET PREMIER - REAR RENDER** 384.129.v34 GR