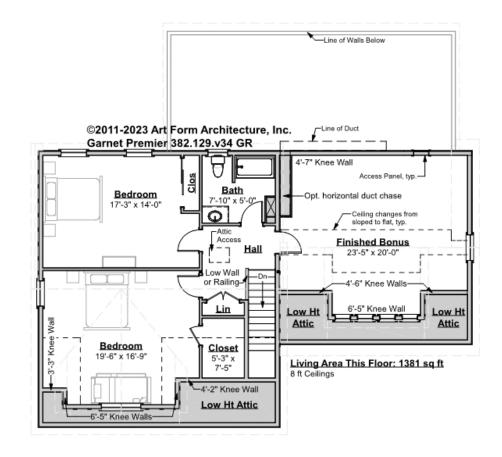

#### GARNET PREMIER - 2<sup>ND</sup> FLOOR 384.129.v34 GR

Some features shown are optional. Your Purchase & Sale Agreement governs, whether items are labeled "optional" in this document or not.

CLG HT SHOWN 8'-0" CLG HT POSSIBLE 9'-0"

\* Major Change Fee, see website plan page for cost

| F1 LIVING AREA       | 1381 <sup>FT</sup>    | F1 BEDROOMS          | 3    | F1 BATHROOMS         | 1    |
|----------------------|-----------------------|----------------------|------|----------------------|------|
| Main                 | 1381.00 <sup>FT</sup> | Main                 | 2.00 | Main                 | 1.00 |
| Future               | FT                    | Future               | 1.00 | Future               |      |
| 2 <sup>nd</sup> Unit | FT                    | 2 <sup>nd</sup> Unit |      | 2 <sup>nd</sup> Unit |      |