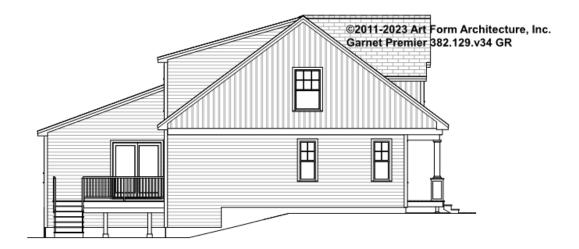

LG HT POSSIBLE 9'-0"

\* Major Change Fee, see website plan page for cost

| F1 LIVING AREA       | 0 <sup>FT</sup> | F1 BEDROOMS          | 0 | F1 BATHROOMS         | 0 |
|----------------------|-----------------|----------------------|---|----------------------|---|
| Main                 | FT              | Main                 |   | Main                 |   |
| Future               | FT              | Future               |   | Future               |   |
| 2 <sup>nd</sup> Unit | FT              | 2 <sup>nd</sup> Unit |   | 2 <sup>nd</sup> Unit |   |



#### GARNET PREMIER - FRONT ELEVATION 384.129.v34 GR

\_





### GARNET PREMIER - RIGHT ELEVATION 384.129.v34 GR

\_





## **GARNET PREMIER - REAR ELEVATION** 384.129.v34 GR





## **GARNET PREMIER - LEFT ELEVATION** 384.129.v34 GR





## **GARNET PREMIER - REAR RENDER** 384.129.v34 GR