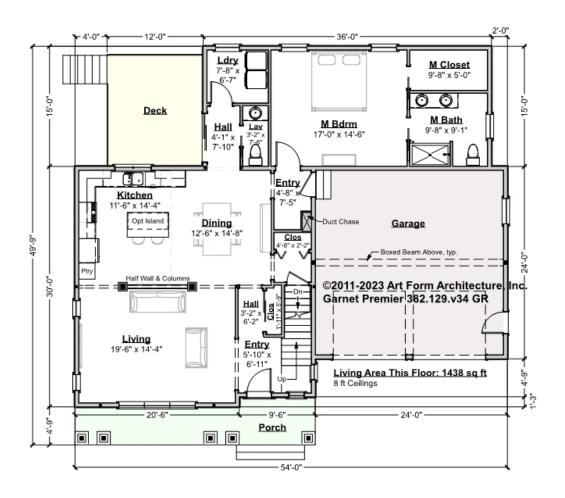

# **GARNET PREMIER - 1<sup>ST</sup> FLOOR** 384.129.v34 GR

Some features shown are optional. Your Purchase & Sale Agreement governs, whether items are labeled "optional" in this document or not.

CLG HT SHOWN 8'-0" CLG HT POSSIBLE 8'-0"

\* Major Change Fee, see website plan page for cost

| F1 LIVING AREA       | 1438 <sup>FT</sup>    | F1 BEDROOMS          | 1    | F1 BATHROOMS         | 1.5  |
|----------------------|-----------------------|----------------------|------|----------------------|------|
| Main                 | 1438.00 <sup>FT</sup> | Main                 | 1.00 | Main                 | 1.50 |
| Future               | FT                    | Future               |      | Future               |      |
| 2 <sup>nd</sup> Unit | FT                    | 2 <sup>nd</sup> Unit |      | 2 <sup>nd</sup> Unit |      |