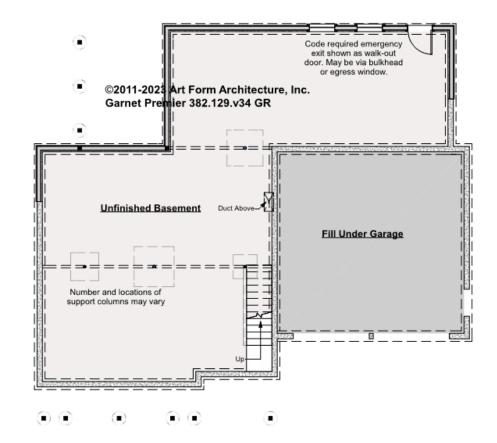

## **GARNET PREMIER - BASEMENT** 384.129.v34 GR

Some features shown are optional. Your Purchase & Sale Agreement governs, whether items are labeled "optional" in this document or not.

#### CLG HT SHOWN 7'-8" CLG HT POSSIBLE 9'-0"

\* Major Change Fee, see website plan page for cost

| F1 LIVING AREA       | 0 <sup>FT</sup> | F1 BEDROOMS          | 0 | F1 BATHROOMS         | 0 |
|----------------------|-----------------|----------------------|---|----------------------|---|
| Main                 | FT              | Main                 |   | Main                 |   |
| Future               | FT              | Future               |   | Future               |   |
| 2 <sup>nd</sup> Unit | FT              | 2 <sup>nd</sup> Unit |   | 2 <sup>nd</sup> Unit |   |