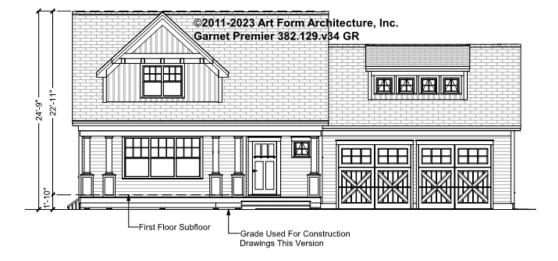

84.129.v34 GR

Some features shown are optional. Your Purchase & Sale Agreement governs, whether items are labeled "optional" in this document or not.



#### CLG HT SHOWN 7'-8" CLG HT POSSIBLE 9'-0"

\* Major Change Fee, see website plan page for cost

| F1 LIVING AREA       | 0 <sup>FT</sup> | F1 BEDROOMS          | 0 | F1 BATHROOMS         | 0 |
|----------------------|-----------------|----------------------|---|----------------------|---|
| Main                 | FT              | Main                 |   | Main                 |   |
| Future               | FT              | Future               |   | Future               |   |
| 2 <sup>nd</sup> Unit | FT              | 2 <sup>nd</sup> Unit |   | 2 <sup>nd</sup> Unit |   |



#### GARNET PREMIER - FRONT ELEVATION 384.129.v34 GR

\_





### GARNET PREMIER - RIGHT ELEVATION 384.129.v34 GR

\_





## **GARNET PREMIER - REAR ELEVATION** 384.129.v34 GR





## **GARNET PREMIER - LEFT ELEVATION** 384.129.v34 GR





## **GARNET PREMIER - REAR RENDER** 384.129.v34 GR