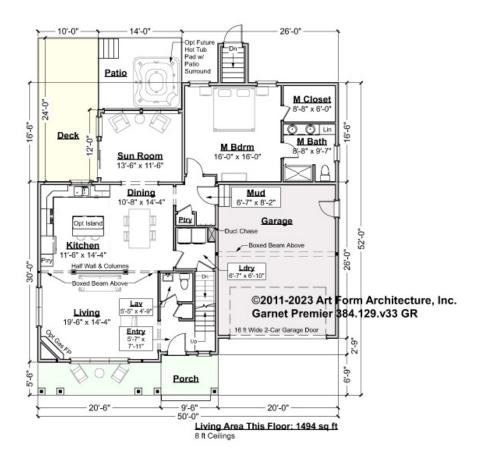

# **GARNET PREMIER - 1<sup>ST</sup> FLOOR** 384.129.v33 GR

Some features shown are optional. Your Purchase & Sale Agreement governs, whether items are labeled "optional" in this document or not.

#### CLG HT SHOWN 8'-0" CLG HT POSSIBLE 9'-0"

\* Major Change Fee, see website plan page for cost

| F1 LIVING AREA       | 1494 <sup>FT</sup> | F1 BEDROOMS          | 1    | F1 BATHROOMS         | 1.5  |
|----------------------|--------------------|----------------------|------|----------------------|------|
| Main                 | 1494.00 FT         | Main                 | 1.00 | Main                 | 1.50 |
| Future               | FT                 | Future               |      | Future               |      |
| 2 <sup>nd</sup> Unit | FT                 | 2 <sup>nd</sup> Unit |      | 2 <sup>nd</sup> Unit |      |