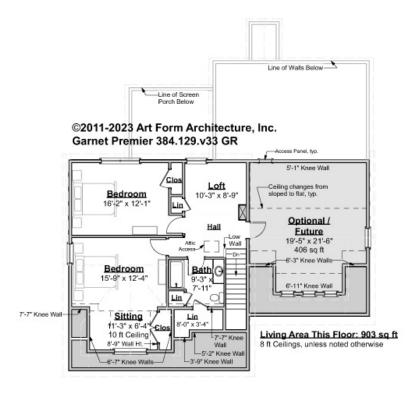

### GARNET PREMIER - 2<sup>ND</sup> FLOOR 384.129.v33 GR

\_

Some features shown are optional. Your Purchase & Sale Agreement governs, whether items are labeled "optional" in this document or not.

#### CLG HT SHOWN 8'-0" CLG HT POSSIBLE 9'-0"

\* Major Change Fee, see website plan page for cost

| F1 LIVING AREA       | 1309 <sup>FT</sup> | F1 BEDROOMS          | 4    | F1 BATHROOMS         | 1    |
|----------------------|--------------------|----------------------|------|----------------------|------|
| Main                 | 903.00 FT          | Main                 | 2.00 | Main                 | 1.00 |
| Future               | 406.00 FT          | Future               | 2.00 | Future               |      |
| 2 <sup>nd</sup> Unit | FT                 | 2 <sup>nd</sup> Unit |      | 2 <sup>nd</sup> Unit |      |