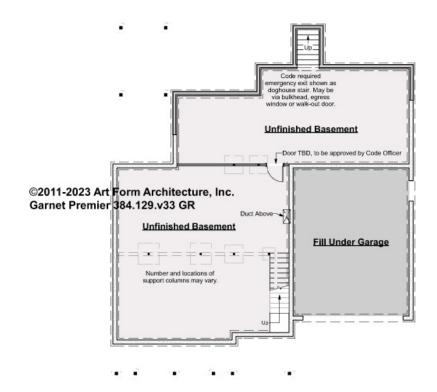

## **GARNET PREMIER - BASEMENT** 384.129.v33 GR

Some features shown are optional. Your Purchase & Sale Agreement governs, whether items are labeled "optional" in this document or not.

#### CLG HT SHOWN 7'-8" CLG HT POSSIBLE 9'-0"

\* Major Change Fee, see website plan page for cost

| F1 LIVING AREA       | 0 FT | F1 BEDROOMS          | 0 | F1 BATHROOMS         | 0 |
|----------------------|------|----------------------|---|----------------------|---|
| Main                 | FT   | Main                 |   | Main                 |   |
| Future               | FT   | Future               |   | Future               |   |
| 2 <sup>nd</sup> Unit | FT   | 2 <sup>nd</sup> Unit |   | 2 <sup>nd</sup> Unit |   |