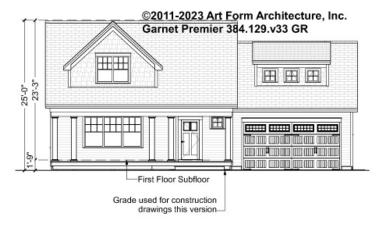

sup> Unit |      |



## **GARNET PREMIER - BASEMENT** 384.129.v33 GR

Some features shown are optional. Your Purchase & Sale Agreement governs, whether items are labeled "optional" in this document or not.



#### CLG HT SHOWN 7'-8" CLG HT POSSIBLE 9'-0"

\* Major Change Fee, see website plan page for cost

| F1 LIVING AREA       | 0 FT | F1 BEDROOMS          | 0 | F1 BATHROOMS         | 0 |
|----------------------|------|----------------------|---|----------------------|---|
| Main                 | FT   | Main                 |   | Main                 |   |
| Future               | FT   | Future               |   | Future               |   |
| 2 <sup>nd</sup> Unit | FT   | 2 <sup>nd</sup> Unit |   | 2 <sup>nd</sup> Unit |   |



### GARNET PREMIER - FRONT ELEVATION 384.129.v33 GR

\_





### GARNET PREMIER - RIGHT ELEVATION 384.129.v33 GR





## **GARNET PREMIER - REAR ELEVATION** 384.129.v33 GR





## **GARNET PREMIER - LEFT ELEVATION** 384.129.v33 GR





## **GARNET PREMIER - REAR RENDER** 384.129.v33 GR