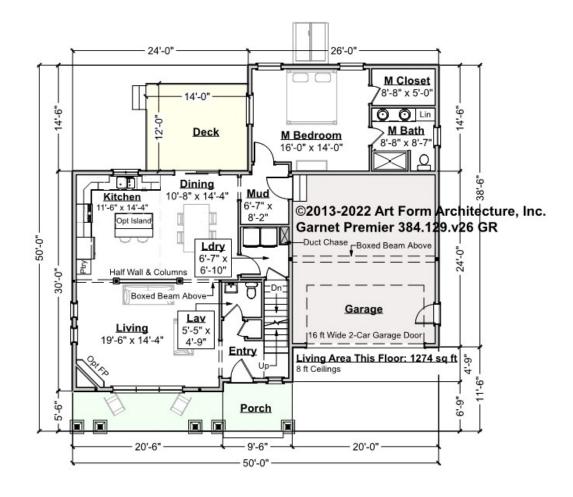

## GARNET PREMIER - 1<sup>ST</sup> FLOOR 384.129.v26 GR

—

Some features shown are optional. Your Purchase & Sale Agreement governs, whether items are labeled "optional" in this document or not.

### CLG HT SHOWN 8'-0" CLG HT POSSIBLE 8'-0"

\* Major Change Fee, see website plan page for cost

| F1 LIVING AREA       | 1274 <sup>FT</sup> | F1 BEDROOMS          | 1    | F1 BATHROOMS         | 1.5  |
|----------------------|--------------------|----------------------|------|----------------------|------|
| Main                 | 1274.00 FT         | Main                 | 1.00 | Main                 | 1.50 |
| Future               | FT                 | Future               |      | Future               |      |
| 2 <sup>nd</sup> Unit | FT                 | 2 <sup>nd</sup> Unit |      | 2 <sup>nd</sup> Unit |      |