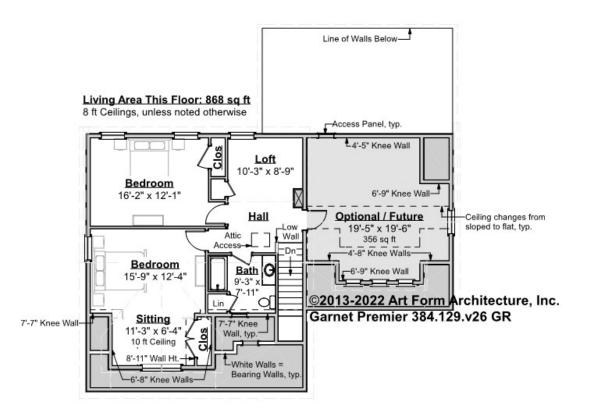

## GARNET PREMIER - 2<sup>ND</sup> FLOOR 384.129.v26 GR

\_

Some features shown are optional. Your Purchase & Sale Agreement governs, whether items are labeled "optional" in this document or not.

\* Major Change Fee, see website plan page for cost

| F1 LIVING AREA       | 1224 <sup>FT</sup> | F1 BEDROOMS          | 3    | F1 BATHROOMS         | 1    |
|----------------------|--------------------|----------------------|------|----------------------|------|
| Main                 | 868.00 FT          | Main                 | 2.00 | Main                 | 1.00 |
| Future               | 356.00 FT          | Future               | 1.00 | Future               |      |
| 2 <sup>nd</sup> Unit | FT                 | 2 <sup>nd</sup> Unit |      | 2 <sup>nd</sup> Unit |      |