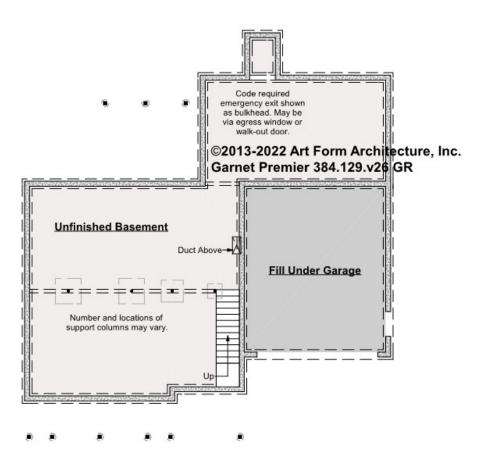

## GARNET PREMIER - BASEMENT 384.129.v26 GR

—

Some features shown are optional. Your Purchase & Sale Agreement governs, whether items are labeled "optional" in this document or not.

CLG HT SHOWN 7'-8" CLG HT POSSIBLE 9'-0"

\* Major Change Fee, see website plan page for cost

| F1 LIVING AREA       | 0 <sup>FT</sup> | F1 BEDROOMS          | 0 | F1 BATHROOMS         | 0 |
|----------------------|-----------------|----------------------|---|----------------------|---|
| Main                 | FT              | Main                 |   | Main                 |   |
| Future               | FT              | Future               |   | Future               |   |
| 2 <sup>nd</sup> Unit | FT              | 2 <sup>nd</sup> Unit |   | 2 <sup>nd</sup> Unit |   |