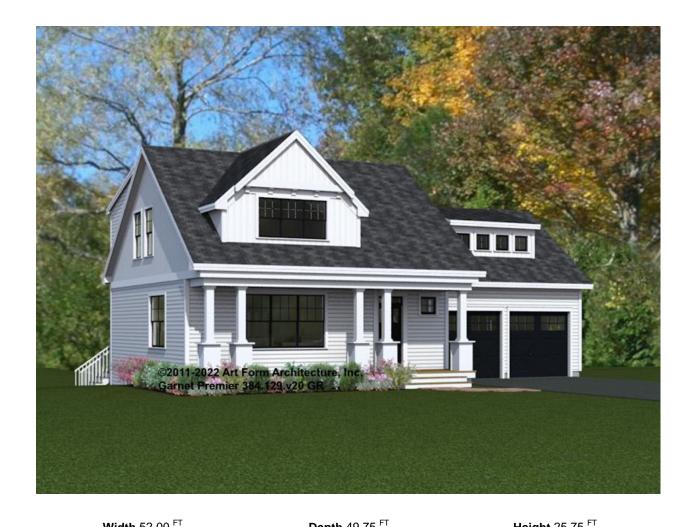

# **GARNET PREMIER** 384.129.v20 GR

Part of the Artform Signature Gems Collection.

Reverse plan available.

In addition to our Terms and Conditions (the "Terms"), please be aware of the following:

Art Form Architecture, LLC ("Artform") requires that our Drawings be built substantially as designed. Artform will not be obligated by or liable for use of this design with markups as part of any builder agreement. While we attempt to accommodate where possible and reasonable, and where the changes do not denigrate our design, any and all changes to Drawings must be approved in writing by Artform. It is recommended that you have your Drawing updated by Artform prior to attaching any Drawing to any builder agreement. Artform shall not be responsible for the misuse of or unauthorized alterations to any of its Drawings.

| wiath 52.00 |                    | Deptn 48 | <b>Deptn</b> 49.75 |       |      | Height 25.75 |  |  |
|-------------|--------------------|----------|--------------------|-------|------|--------------|--|--|
|             | FT                 |          |                    |       |      |              |  |  |
| G AREA      | 2813 <sup>FT</sup> | BEDROOMS | 4                  | BATHR | OOMS | 2.5          |  |  |

| LIVING AREA          | 2813 <sup>FT</sup> | BEDROOMS             | 4 | BATHROOMS            | 2.5 |
|----------------------|--------------------|----------------------|---|----------------------|-----|
| Main                 | 2813 <sup>FT</sup> | Main                 | 3 | Main                 | 2.5 |
| Future               | 0 FT               | Future               | 1 | Future               | 0   |
| 2 <sup>nd</sup> Unit | 0 FT               | 2 <sup>nd</sup> Unit | 0 | 2 <sup>nd</sup> Unit | 0   |