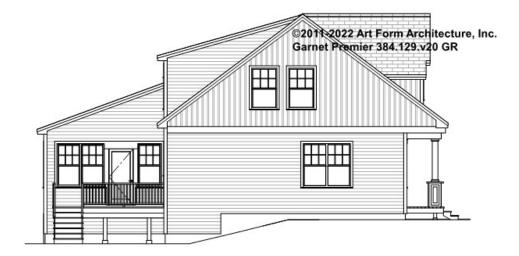

T SHOWN 7'-8" CLG HT POSSIBLE 9'-0"

\* Major Change Fee, see website plan page for cost

| F1 LIVING AREA       | 0 FT    | F1 BEDROOMS          | 0    | F1 BATHROOMS         | 0    |
|----------------------|---------|----------------------|------|----------------------|------|
| Main                 | 0.00 FT | Main                 | 0.00 | Main                 | 0.00 |
| Future               | 0.00 FT | Future               | 0.00 | Future               | 0.00 |
| 2 <sup>nd</sup> Unit | 0.00 FT | 2 <sup>nd</sup> Unit | 0.00 | 2 <sup>nd</sup> Unit | 0.00 |



#### GARNET PREMIER - FRONT ELEVATION 384.129.v20 GR





#### GARNET PREMIER - RIGHT ELEVATION 384.129.v20 GR

\_





# **GARNET PREMIER - REAR ELEVATION** 384.129.v20 GR





# **GARNET PREMIER - LEFT ELEVATION** 384.129.v20 GR





# **GARNET PREMIER - REAR RENDER** 384.129.v20 GR