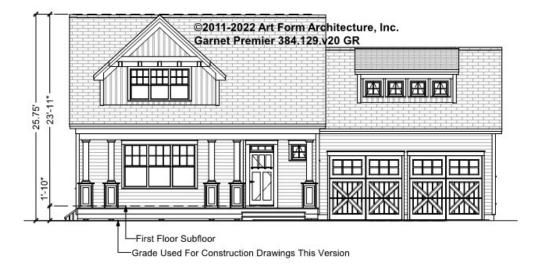

MIER - BASEMENT** 384.129.v20 GR

Some features shown are optional. Your Purchase & Sale Agreement governs, whether items are labeled "optional" in this document or not.



CLG HT SHOWN 7'-8" CLG HT POSSIBLE 9'-0"

\* Major Change Fee, see website plan page for cost

| F1 LIVING AREA       | 0 FT    | F1 BEDROOMS          | 0    | F1 BATHROOMS         | 0    |
|----------------------|---------|----------------------|------|----------------------|------|
| Main                 | 0.00 FT | Main                 | 0.00 | Main                 | 0.00 |
| Future               | 0.00 FT | Future               | 0.00 | Future               | 0.00 |
| 2 <sup>nd</sup> Unit | 0.00 FT | 2 <sup>nd</sup> Unit | 0.00 | 2 <sup>nd</sup> Unit | 0.00 |



#### GARNET PREMIER - FRONT ELEVATION 384.129.v20 GR





#### GARNET PREMIER - RIGHT ELEVATION 384.129.v20 GR

\_





# **GARNET PREMIER - REAR ELEVATION** 384.129.v20 GR





# **GARNET PREMIER - LEFT ELEVATION** 384.129.v20 GR





# **GARNET PREMIER - REAR RENDER** 384.129.v20 GR