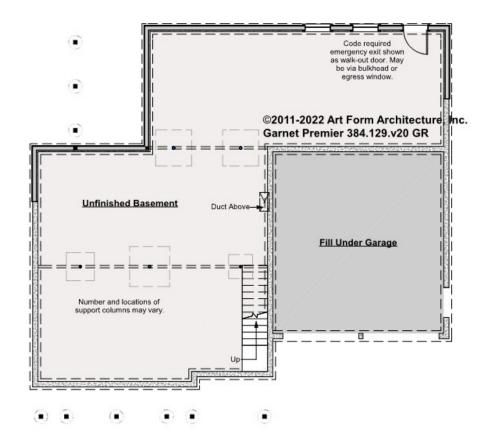

# **GARNET PREMIER - BASEMENT** 384.129.v20 GR

Some features shown are optional. Your Purchase & Sale Agreement governs, whether items are labeled "optional" in this document or not.

CLG HT SHOWN 7'-8" CLG HT POSSIBLE 9'-0"

\* Major Change Fee, see website plan page for cost

| F1 LIVING AREA       | 0 FT    | F1 BEDROOMS          | 0    | F1 BATHROOMS         | 0    |
|----------------------|---------|----------------------|------|----------------------|------|
| Main                 | 0.00 FT | Main                 | 0.00 | Main                 | 0.00 |
| Future               | 0.00 FT | Future               | 0.00 | Future               | 0.00 |
| 2 <sup>nd</sup> Unit | 0.00 FT | 2 <sup>nd</sup> Unit | 0.00 | 2 <sup>nd</sup> Unit | 0.00 |