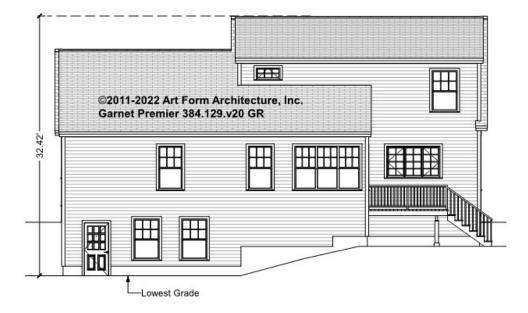

s are labeled "optional" in this document or not.



CLG HT SHOWN 7'-8" CLG HT POSSIBLE 9'-0"

\* Major Change Fee, see website plan page for cost

| F1 LIVING AREA       | 0 FT    | F1 BEDROOMS          | 0    | F1 BATHROOMS         | 0    |
|----------------------|---------|----------------------|------|----------------------|------|
| Main                 | 0.00 FT | Main                 | 0.00 | Main                 | 0.00 |
| Future               | 0.00 FT | Future               | 0.00 | Future               | 0.00 |
| 2 <sup>nd</sup> Unit | 0.00 FT | 2 <sup>nd</sup> Unit | 0.00 | 2 <sup>nd</sup> Unit | 0.00 |



#### GARNET PREMIER - FRONT ELEVATION 384.129.v20 GR





#### GARNET PREMIER - RIGHT ELEVATION 384.129.v20 GR

\_





# **GARNET PREMIER - REAR ELEVATION** 384.129.v20 GR





# **GARNET PREMIER - LEFT ELEVATION** 384.129.v20 GR





# **GARNET PREMIER - REAR RENDER** 384.129.v20 GR