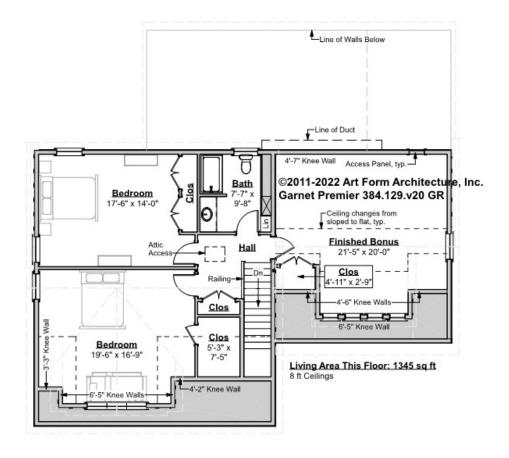

#### GARNET PREMIER - 2<sup>ND</sup> FLOOR 384.129.v20 GR

CLG HT SHOWN 8'-0" CLG HT POSSIBLE 8'-0"

<sup>\*</sup> Major Change Fee, see website plan page for cost

| F1 LIVING AREA       | 1345 <sup>FT</sup>    | F1 BEDROOMS          | 3    | F1 BATHROOMS         | 1    |
|----------------------|-----------------------|----------------------|------|----------------------|------|
| Main                 | 1345.00 <sup>FT</sup> | Main                 | 2.00 | Main                 | 1.00 |
| Future               | 0.00 FT               | Future               | 1.00 | Future               | 0.00 |
| 2 <sup>nd</sup> Unit | 0.00 FT               | 2 <sup>nd</sup> Unit | 0.00 | 2 <sup>nd</sup> Unit | 0.00 |