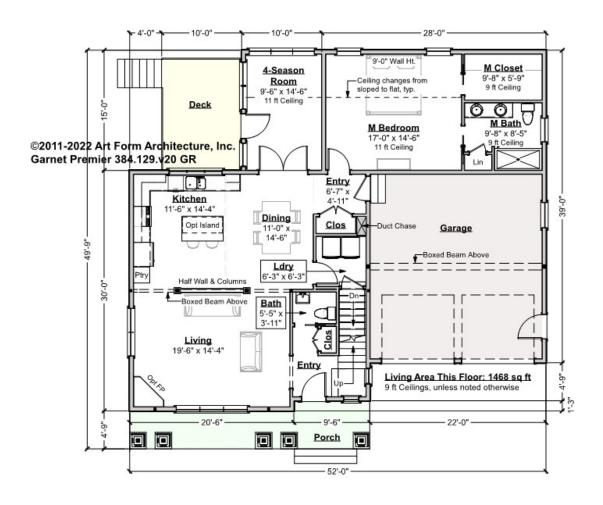

# **GARNET PREMIER - 1<sup>ST</sup> FLOOR** 384.129.v20 GR

Some features shown are optional. Your Purchase & Sale Agreement governs, whether items are labeled "optional" in this document or not.

CLG HT SHOWN 9'-0" CLG HT POSSIBLE 8'-0"

\* Major Change Fee, see website plan page for cost

| F1 LIVING AREA       | 1468 <sup>FT</sup>    | F1 BEDROOMS          | 1    | F1 BATHROOMS         | 1.5  |
|----------------------|-----------------------|----------------------|------|----------------------|------|
| Main                 | 1468.00 <sup>FT</sup> | Main                 | 1.00 | Main                 | 1.50 |
| Future               | 0.00 FT               | Future               | 0.00 | Future               | 0.00 |
| 2 <sup>nd</sup> Unit | 0.00 FT               | 2 <sup>nd</sup> Unit | 0.00 | 2 <sup>nd</sup> Unit | 0.00 |