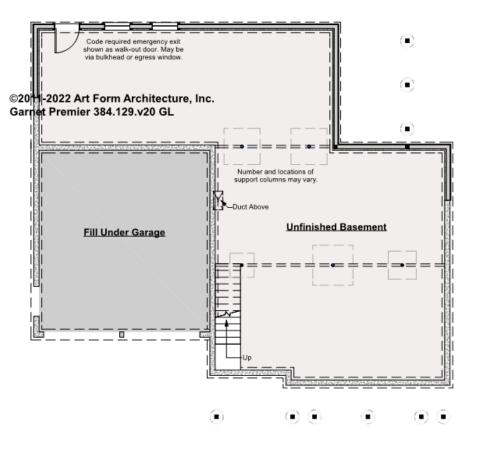

## GARNET PREMIER - BASEMENT 384.129.v20 GL

—

Some features shown are optional. Your Purchase & Sale Agreement governs, whether items are labeled "optional" in this document or not.

CLG HT SHOWN 7'-8" CLG HT POSSIBLE 9'-0"

\* Major Change Fee, see website plan page for cost

| F1 LIVING AREA       | 0 <sup>FT</sup> | F1 BEDROOMS          | 0 | F1 BATHROOMS         | 0 |
|----------------------|-----------------|----------------------|---|----------------------|---|
| Main                 | FT              | Main                 |   | Main                 |   |
| Future               | FT              | Future               |   | Future               |   |
| 2 <sup>nd</sup> Unit | FT              | 2 <sup>nd</sup> Unit |   | 2 <sup>nd</sup> Unit |   |