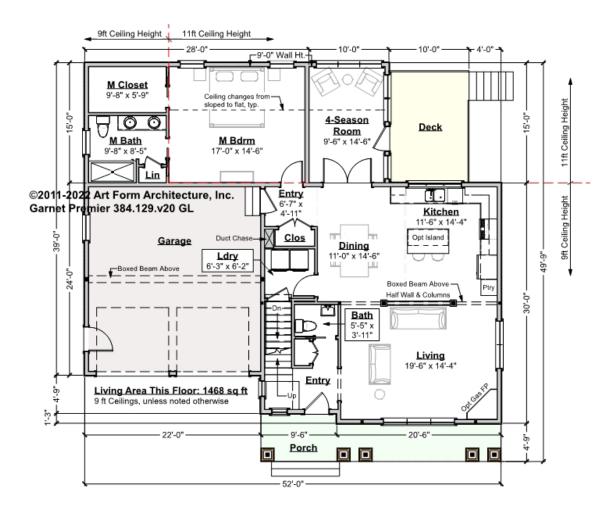

## GARNET PREMIER - 1<sup>ST</sup> FLOOR 384.129.v20 GL

Some features shown are optional. Your Purchase & Sale Agreement governs, whether items are labeled "optional" in this document or not.

### CLG HT SHOWN 9'-0" CLG HT POSSIBLE 8'-0"

\* Major Change Fee, see website plan page for cost

| F1 LIVING AREA       | 1468 <sup>FT</sup> | F1 BEDROOMS          | 1    | F1 BATHROOMS         | 1.5  |
|----------------------|--------------------|----------------------|------|----------------------|------|
| Main                 | 1468.00 FT         | Main                 | 1.00 | Main                 | 1.50 |
| Future               | FT                 | Future               |      | Future               |      |
| 2 <sup>nd</sup> Unit | FT                 | 2 <sup>nd</sup> Unit |      | 2 <sup>nd</sup> Unit |      |