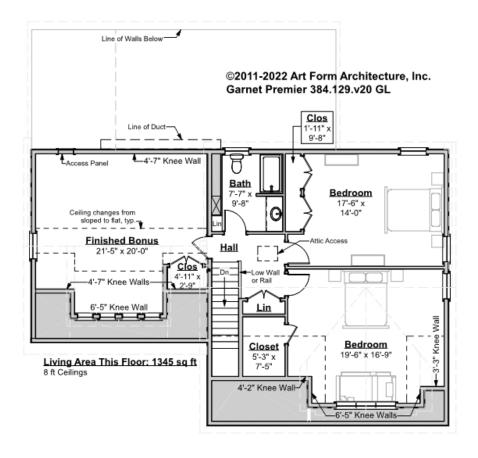

## GARNET PREMIER - 2<sup>ND</sup> FLOOR 384.129.v20 GL

—

Some features shown are optional. Your Purchase & Sale Agreement governs, whether items are labeled "optional" in this document or not.

### CLG HT SHOWN 8'-0" CLG HT POSSIBLE 9'-0"

\* Major Change Fee, see website plan page for cost

| F1 LIVING AREA       | 1345 <sup>FT</sup>    | F1 BEDROOMS          | 3    | F1 BATHROOMS         | 1    |
|----------------------|-----------------------|----------------------|------|----------------------|------|
| Main                 | 1345.00 <sup>FT</sup> | Main                 | 2.00 | Main                 | 1.00 |
| Future               | FT                    | Future               | 1.00 | Future               |      |
| 2 <sup>nd</sup> Unit | FT                    | 2 <sup>nd</sup> Unit |      | 2 <sup>nd</sup> Unit |      |