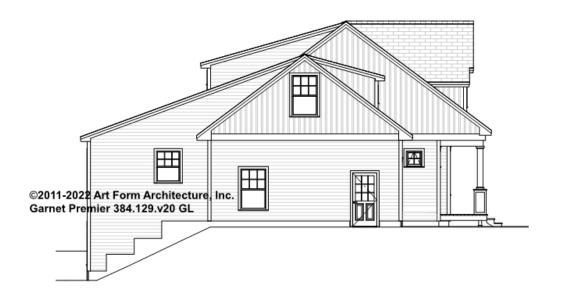

# GARNET PREMIER - LEFT ELEVATION 384.129.v20 GL

\_

You may not build this Design without purchasing a License to Build (as defined in our Terms). Unauthorized changes are not permitted and violate copyright laws, which provide substantial penalties for infringement.