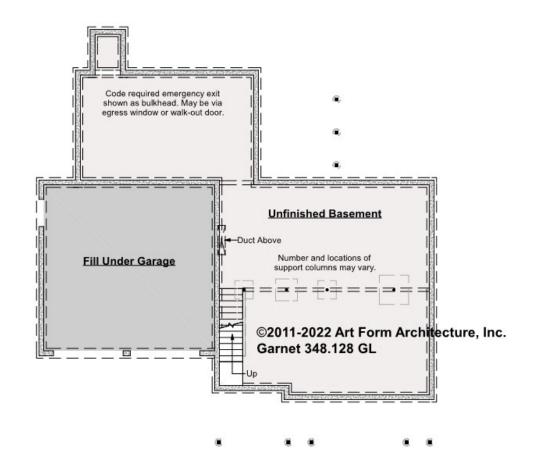

### **GARNET GRANDE - BASEMENT** 384.128 GL

Some features shown are optional. Your Purchase & Sale Agreement governs, whether items are labeled "optional" in this document or not.

CLG HT SHOWN 7'-8" CLG HT POSSIBLE 9'-0"

\* Major Change Fee, see website plan page for cost

| F1 LIVING AREA       | 0 FT    | F1 BEDROOMS          | 0    | F1 BATHROOMS         | 0    |
|----------------------|---------|----------------------|------|----------------------|------|
| Main                 | 0.00 FT | Main                 | 0.00 | Main                 | 0.00 |
| Future               | 0.00 FT | Future               | 0.00 | Future               | 0.00 |
| 2 <sup>nd</sup> Unit | 0.00 FT | 2 <sup>nd</sup> Unit | 0.00 | 2 <sup>nd</sup> Unit | 0.00 |