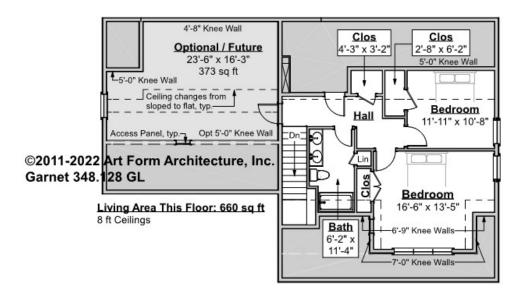

# **GARNET GRANDE - 2<sup>ND</sup> FLOOR** 384.128 GL

Some features shown are optional. Your Purchase & Sale Agreement governs, whether items are labeled "optional" in this document or not.

CLG HT SHOWN 8'-0" CLG HT POSSIBLE 8'-0"

\* Major Change Fee, see website plan page for cost

| F1 LIVING AREA       | 1033 <sup>FT</sup>   | F1 BEDROOMS          | 3    | F1 BATHROOMS         | 1    |
|----------------------|----------------------|----------------------|------|----------------------|------|
| Main                 | 660.00 FT            | Main                 | 2.00 | Main                 | 1.00 |
| Future               | 373.00 <sup>FT</sup> | Future               | 1.00 | Future               | 0.00 |
| 2 <sup>nd</sup> Unit | 0.00 FT              | 2 <sup>nd</sup> Unit | 0.00 | 2 <sup>nd</sup> Unit | 0.00 |