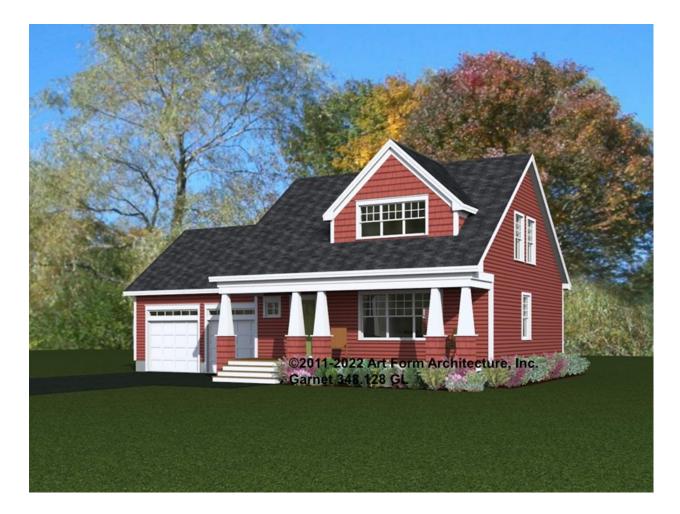

t same price, Tier 1. Please call.

Part of the Artform Signature Gems Collection.

In addition to our Terms and Conditions (the "Terms"), please be aware of the following:

Art Form Architecture, LLC ("Artform") requires that our Drawings be built substantially as designed. Artform will not be obligated by or liable for use of this design with markups as part of any builder agreement. While we attempt to accommodate where possible and reasonable, and where the changes do not denigrate our design, any and all changes to Drawings must be approved in writing by Artform. It is recommended that you have your Drawing updated by Artform prior to attaching any Drawing to any builder agreement. Artform shall not be responsible for the misuse of or unauthorized alterations to any of its Drawings.



Depth 51.42 FT

Width 54.00 FT

 LIVING AREA
 2298 FT
 BEDROOMS
 4

 Main
 1925 FT
 Main
 3

 Future
 373 FT
 Future
 1

 2<sup>nd</sup> Unit
 0 FT
 2<sup>nd</sup> Unit
 0

Height 26.25 FT

| BATHROOMS            | 2.5 |
|----------------------|-----|
| Main                 | 2.5 |
| Future               | 0   |
| 2 <sup>nd</sup> Unit | 0   |



# **GARNET GRANDE - 1<sup>ST</sup> FLOOR** 384.128 GL

Some features shown are optional. Your Purchase & Sale Agreement governs, whether items are labeled "optional" in this document or not.



CLG HT SHOWN 8'-0" CLG HT POSSIBLE 9'-0"

\* Major Change Fee, see website plan page for cost

| F1 LIVING AREA       | 1265 <sup>FT</sup> | F1 BEDROOMS          | 1    | F1 BATHROOMS         | 1.5  |
|----------------------|--------------------|----------