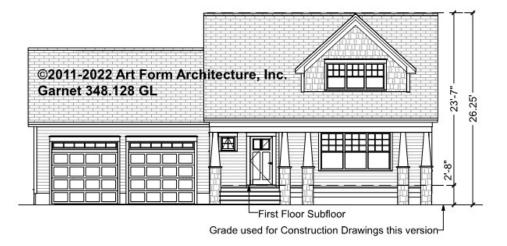

#### GARNET GRANDE - FRONT ELEVATION 384.128 GL

—

Depth 51.42 FT

Width 54.00 FT

 LIVING AREA
 2298 FT
 BEDROOMS
 4

 Main
 1925 FT
 Main
 3

 Future
 373 FT
 Future
 1

 2<sup>nd</sup> Unit
 0 FT
 2<sup>nd</sup> Unit
 0

Height 26.25 FT

| BATHROOMS            | 2.5 |
|----------------------|-----|
| Main                 | 2.5 |
| Future               | 0   |
| 2 <sup>nd</sup> Unit | 0   |