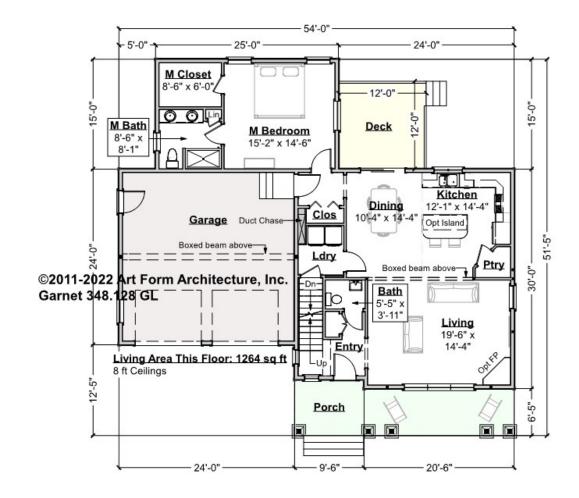

# **GARNET GRANDE - 1<sup>ST</sup> FLOOR** 384.128 GL

Some features shown are optional. Your Purchase & Sale Agreement governs, whether items are labeled "optional" in this document or not.

CLG HT SHOWN 8'-0" CLG HT POSSIBLE 9'-0"

\* Major Change Fee, see website plan page for cost

| F1 LIVING AREA       | 1265 <sup>FT</sup> | F1 BEDROOMS          | 1    | F1 BATHROOMS         | 1.5  |
|----------------------|--------------------|----------------------|------|----------------------|------|
| Main                 | 1265.00 FT         | Main                 | 1.00 | Main                 | 1.50 |
| Future               | 0.00 <sup>FT</sup> | Future               | 0.00 | Future               | 0.00 |
| 2 <sup>nd</sup> Unit | 0.00 FT            | 2 <sup>nd</sup> Unit | 0.00 | 2 <sup>nd</sup> Unit | 0.00 |