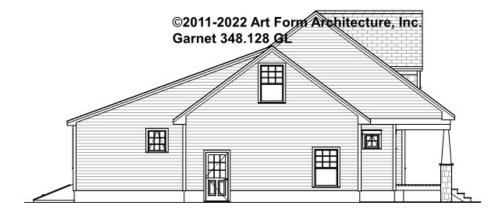

ent or not.



CLG HT SHOWN 7'-8" CLG HT POSSIBLE 9'-0"

\* Major Change Fee, see website plan page for cost

| F1 LIVING AREA       | 0 FT    | F1 BEDROOMS          | 0    | F1 BATHROOMS         | 0    |
|----------------------|---------|----------------------|------|----------------------|------|
| Main                 | 0.00 FT | Main                 | 0.00 | Main                 | 0.00 |
| Future               | 0.00 FT | Future               | 0.00 | Future               | 0.00 |
| 2 <sup>nd</sup> Unit | 0.00 FT | 2 <sup>nd</sup> Unit | 0.00 | 2 <sup>nd</sup> Unit | 0.00 |



#### GARNET GRANDE - FRONT ELEVATION 384.128 GL

—





# **GARNET GRANDE - RIGHT ELEVATION** 384.128 GL





# **GARNET GRANDE - REAR ELEVATION** 384.128 GL





# **GARNET GRANDE - LEFT ELEVATION** 384.128 GL





# **GARNET GRANDE - REAR RENDER** 384.128 GL