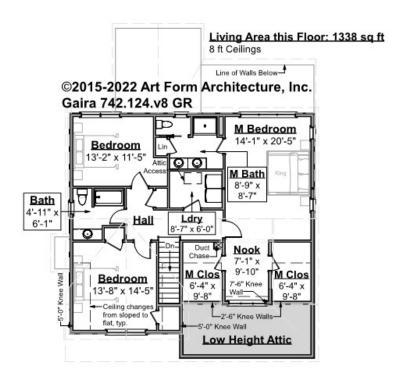

## GAIRA - 2<sup>ND</sup> FLOOR 742.124.v8 GR

Some features shown are optional. Your Purchase & Sale Agreement governs, whether items are labeled "optional" in this document or not.

#### CLG HT SHOWN 8'-0" CLG HT POSSIBLE 8'-0"

\* Major Change Fee, see website plan page for cost

| F1 LIVING AREA       | 1338 <sup>FT</sup> | F1 BEDROOMS          | 3    | F1 BATHROOMS         | 2    |
|----------------------|--------------------|----------------------|------|----------------------|------|
| Main                 | 1338.00 FT         | Main                 | 3.00 | Main                 | 2.00 |
| Future               | FT                 | Future               |      | Future               |      |
| 2 <sup>nd</sup> Unit | FT                 | 2 <sup>nd</sup> Unit |      | 2 <sup>nd</sup> Unit |      |