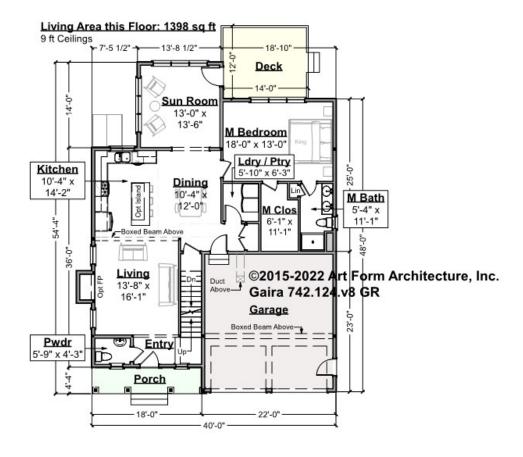

## GAIRA - 1<sup>ST</sup> FLOOR 742.124.v8 GR

\_

Some features shown are optional. Your Purchase & Sale Agreement governs, whether items are labeled "optional" in this document or not.

#### CLG HT SHOWN 9'-0" CLG HT POSSIBLE 8'-0"

\* Major Change Fee, see website plan page for cost

| F1 LIVING AREA       | 1398 <sup>FT</sup> | F1 BEDROOMS          | 1    | F1 BATHROOMS         | 1.5  |
|----------------------|--------------------|----------------------|------|----------------------|------|
| Main                 | 1398.00 FT         | Main                 | 1.00 | Main                 | 1.50 |
| Future               | FT                 | Future               |      | Future               |      |
| 2 <sup>nd</sup> Unit | FT                 | 2 <sup>nd</sup> Unit |      | 2 <sup>nd</sup> Unit |      |