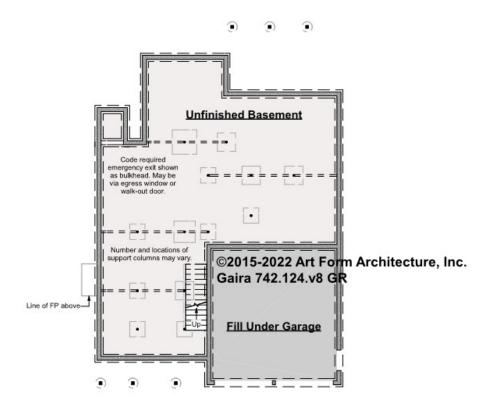

### GAIRA - BASEMENT 742.124.v8 GR

Some features shown are optional. Your Purchase & Sale Agreement governs, whether items are labeled "optional" in this document or not.

#### CLG HT SHOWN 7'-8" CLG HT POSSIBLE 9'-0"

\* Major Change Fee, see website plan page for cost

| F1 LIVING AREA       | 0 FT | F1 BEDROOMS          | 0 | F1 BATHROOMS         | 0 |
|----------------------|------|----------------------|---|----------------------|---|
| Main                 | FT   | Main                 |   | Main                 |   |
| Future               | FT   | Future               |   | Future               |   |
| 2 <sup>nd</sup> Unit | FT   | 2 <sup>nd</sup> Unit |   | 2 <sup>nd</sup> Unit |   |