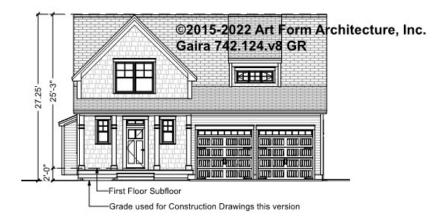

up> Unit |      | 2 <sup>nd</sup> Unit |      |



### GAIRA - BASEMENT 742.124.v8 GR

Some features shown are optional. Your Purchase & Sale Agreement governs, whether items are labeled "optional" in this document or not.



#### CLG HT SHOWN 7'-8" CLG HT POSSIBLE 9'-0"

\* Major Change Fee, see website plan page for cost

| F1 LIVING AREA       | 0 FT | F1 BEDROOMS          | 0 | F1 BATHROOMS         | 0 |
|----------------------|------|----------------------|---|----------------------|---|
| Main                 | FT   | Main                 |   | Main                 |   |
| Future               | FT   | Future               |   | Future               |   |
| 2 <sup>nd</sup> Unit | FT   | 2 <sup>nd</sup> Unit |   | 2 <sup>nd</sup> Unit |   |



# GAIRA - FRONT ELEVATION 742.124.v8 GR





## GAIRA - RIGHT ELEVATION 742.124.v8 GR





# GAIRA - REAR ELEVATION 742.124.v8 GR





## GAIRA - LEFT ELEVATION 742.124.v8 GR

\_





## GAIRA - REAR RENDER 742.124.v8 GR