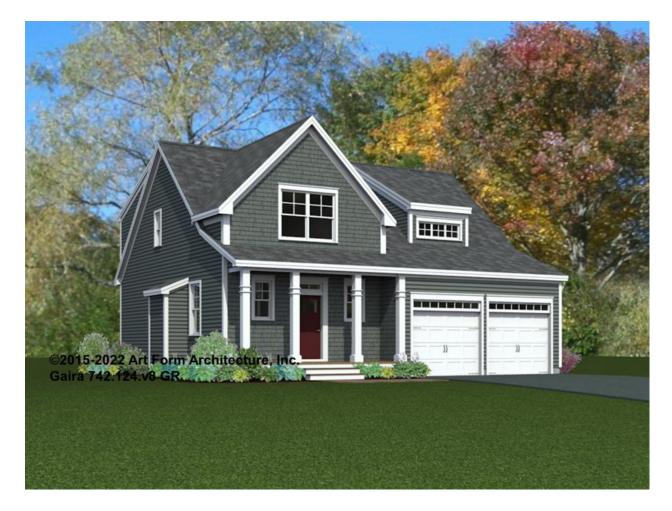

Snow load for this version of the Gaira design is 50 PSF.

Reverse plan available.

In addition to our Terms and Conditions (the "Terms"), please be aware of the following:

Art Form Architecture, LLC ("Artform") requires that our Drawings be built substantially as designed. Artform will not be obligated by or liable for use of this design with markups as part of any builder agreement. While we attempt to accommodate where possible and reasonable, and where the changes do not denigrate our design, any and all changes to Drawings must be approved in writing by Artform. It is recommended that you have your Drawing updated by Artform prior to attaching any Drawing to any builder agreement. Artform shall not be responsible for the misuse of or unauthorized alterations to any of its Drawings.



Width 40.00 FT

Depth 54.33 FT

Height 27.25 FT

| LIVING AREA          | 2736 <sup>FT</sup> |
|----------------------|--------------------|
| Main                 | 2736 FT            |
| Future               | 0 FT               |
| 2 <sup>nd</sup> Unit | 0 FT               |

| BEDROOMS             | 4 |
|----------------------|---|
| Main                 | 4 |
| Future               | 0 |
| 2 <sup>nd</sup> Unit | 0 |

| BATHROOMS            | 3.5 |  |
|----------------------|-----|--|
| Main                 | 3.5 |  |
| Future               | 0   |  |
| 2 <sup>nd</sup> Unit | 0   |  |



## GAIRA - 1<sup>ST</sup> FLOOR 742.124.v8 GR

\_

Some features shown are optional. Your Purchase & Sale Agreement governs, whether items are labeled "optional" in this document or not.



#### CLG