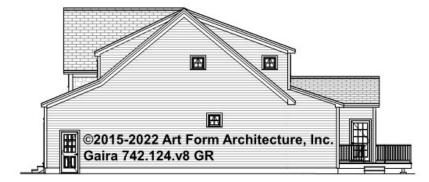

|



### GAIRA - BASEMENT 742.124.v8 GR

Some features shown are optional. Your Purchase & Sale Agreement governs, whether items are labeled "optional" in this document or not.



#### CLG HT SHOWN 7'-8" CLG HT POSSIBLE 9'-0"

\* Major Change Fee, see website plan page for cost

| F1 LIVING AREA       | 0 FT | F1 BEDROOMS          | 0 | F1 BATHROOMS         | 0 |
|----------------------|------|----------------------|---|----------------------|---|
| Main                 | FT   | Main                 |   | Main                 |   |
| Future               | FT   | Future               |   | Future               |   |
| 2 <sup>nd</sup> Unit | FT   | 2 <sup>nd</sup> Unit |   | 2 <sup>nd</sup> Unit |   |



# GAIRA - FRONT ELEVATION 742.124.v8 GR





## GAIRA - RIGHT ELEVATION 742.124.v8 GR





# GAIRA - REAR ELEVATION 742.124.v8 GR





## GAIRA - LEFT ELEVATION 742.124.v8 GR

\_





## GAIRA - REAR RENDER 742.124.v8 GR