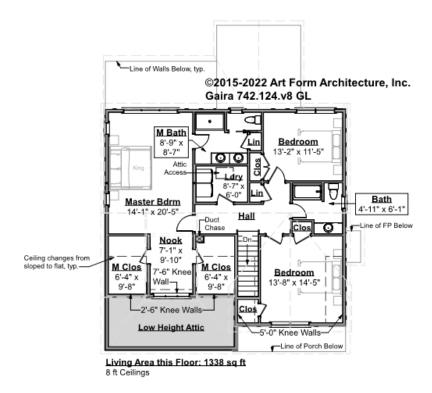

## GAIRA - 2<sup>ND</sup> FLOOR 742.124.v8 GL

Some features shown are optional. Your Purchase & Sale Agreement governs, whether items are labeled "optional" in this document or not.

#### CLG HT SHOWN 8'-0" CLG HT POSSIBLE 9'-0"

\* Major Change Fee, see website plan page for cost

| F1 LIVING AREA       | 1338 <sup>FT</sup>    | F1 BEDROOMS          | 3    | F1 BATHROOMS         | 2    |
|----------------------|-----------------------|----------------------|------|----------------------|------|
| Main                 | 1338.00 <sup>FT</sup> | Main                 | 3.00 | Main                 | 2.00 |
| Future               | FT                    | Future               |      | Future               |      |
| 2 <sup>nd</sup> Unit | FT                    | 2 <sup>nd</sup> Unit |      | 2 <sup>nd</sup> Unit |      |