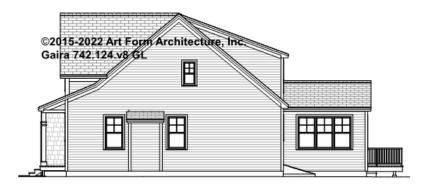

|



#### GAIRA - BASEMENT 742.124.v8 GL

—

Some features shown are optional. Your Purchase & Sale Agreement governs, whether items are labeled "optional" in this document or not.



CLG HT SHOWN 7'-8" CLG HT POSSIBLE 9'-0"

\* Major Change Fee, see website plan page for cost

| F1 LIVING AREA       | 0 FT | F1 BEDROOMS          | 0 | F1 BATHROOMS         | 0 |
|----------------------|------|----------------------|---|----------------------|---|
| Main                 | FT   | Main                 |   | Main                 |   |
| Future               | FT   | Future               |   | Future               |   |
| 2 <sup>nd</sup> Unit | FT   | 2 <sup>nd</sup> Unit |   | 2 <sup>nd</sup> Unit |   |



# GAIRA - FRONT ELEVATION 742.124.v8 GL





# GAIRA - RIGHT ELEVATION 742.124.v8 GL





# GAIRA - REAR ELEVATION 742.124.v8 GL

—





### GAIRA - LEFT ELEVATION 742.124.v8 GL





### GAIRA - REAR RENDER 742.124.v8 GL