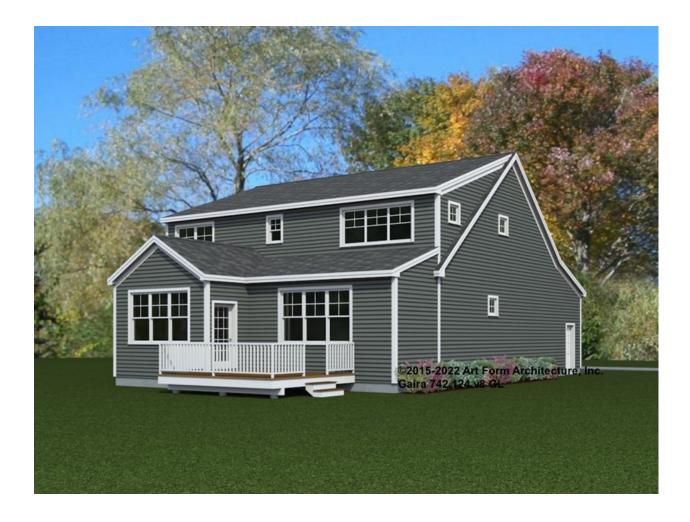

re labeled "optional" in this document or not.



CLG HT SHOWN 7'-8" CLG HT POSSIBLE 9'-0"

\* Major Change Fee, see website plan page for cost

| F1 LIVING AREA       | 0 FT | F1 BEDROOMS          | 0 | F1 BATHROOMS         | 0 |
|----------------------|------|----------------------|---|----------------------|---|
| Main                 | FT   | Main                 |   | Main                 |   |
| Future               | FT   | Future               |   | Future               |   |
| 2 <sup>nd</sup> Unit | FT   | 2 <sup>nd</sup> Unit |   | 2 <sup>nd</sup> Unit |   |



# GAIRA - FRONT ELEVATION 742.124.v8 GL





# GAIRA - RIGHT ELEVATION 742.124.v8 GL





# GAIRA - REAR ELEVATION 742.124.v8 GL

—





### GAIRA - LEFT ELEVATION 742.124.v8 GL





### GAIRA - REAR RENDER 742.124.v8 GL