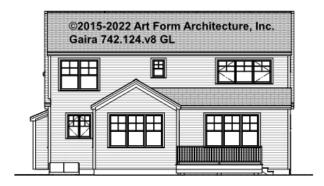

Some features shown are optional. Your Purchase & Sale Agreement governs, whether items are labeled "optional" in this document or not.



CLG HT SHOWN 7'-8" CLG HT POSSIBLE 9'-0"

\* Major Change Fee, see website plan page for cost

| F1 LIVING AREA       | 0 FT | F1 BEDROOMS          | 0 | F1 BATHROOMS         | 0 |
|----------------------|------|----------------------|---|----------------------|---|
| Main                 | FT   | Main                 |   | Main                 |   |
| Future               | FT   | Future               |   | Future               |   |
| 2 <sup>nd</sup> Unit | FT   | 2 <sup>nd</sup> Unit |   | 2 <sup>nd</sup> Unit |   |



# GAIRA - FRONT ELEVATION 742.124.v8 GL





# GAIRA - RIGHT ELEVATION 742.124.v8 GL





# GAIRA - REAR ELEVATION 742.124.v8 GL

—





### GAIRA - LEFT ELEVATION 742.124.v8 GL





### GAIRA - REAR RENDER 742.124.v8 GL