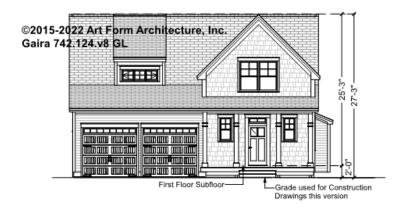

sup> Unit |      | 2 <sup>nd</sup> Unit |      |



#### GAIRA - BASEMENT 742.124.v8 GL

—

Some features shown are optional. Your Purchase & Sale Agreement governs, whether items are labeled "optional" in this document or not.



CLG HT SHOWN 7'-8" CLG HT POSSIBLE 9'-0"

\* Major Change Fee, see website plan page for cost

| F1 LIVING AREA       | 0 FT | F1 BEDROOMS          | 0 | F1 BATHROOMS         | 0 |
|----------------------|------|----------------------|---|----------------------|---|
| Main                 | FT   | Main                 |   | Main                 |   |
| Future               | FT   | Future               |   | Future               |   |
| 2 <sup>nd</sup> Unit | FT   | 2 <sup>nd</sup> Unit |   | 2 <sup>nd</sup> Unit |   |



# GAIRA - FRONT ELEVATION 742.124.v8 GL





# GAIRA - RIGHT ELEVATION 742.124.v8 GL





# GAIRA - REAR ELEVATION 742.124.v8 GL

—





### GAIRA - LEFT ELEVATION 742.124.v8 GL





### GAIRA - REAR RENDER 742.124.v8 GL