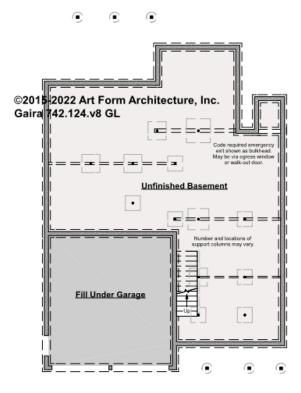

#### GAIRA - BASEMENT 742.124.v8 GL

—

Some features shown are optional. Your Purchase & Sale Agreement governs, whether items are labeled "optional" in this document or not.

CLG HT SHOWN 7'-8" CLG HT POSSIBLE 9'-0"

\* Major Change Fee, see website plan page for cost

| F1 LIVING AREA       | 0 FT | F1 BEDROOMS          | 0 | F1 BATHROOMS         | 0 |
|----------------------|------|----------------------|---|----------------------|---|
| Main                 | FT   | Main                 |   | Main                 |   |
| Future               | FT   | Future               |   | Future               |   |
| 2 <sup>nd</sup> Unit | FT   | 2 <sup>nd</sup> Unit |   | 2 <sup>nd</sup> Unit |   |