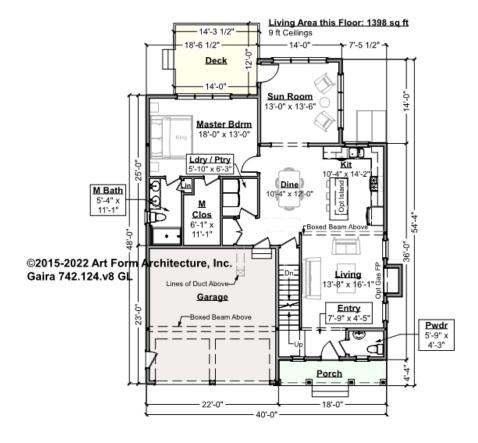

## GAIRA - 1<sup>ST</sup> FLOOR 742.124.v8 GL

\_

Some features shown are optional. Your Purchase & Sale Agreement governs, whether items are labeled "optional" in this document or not.

#### CLG HT SHOWN 9'-0" CLG HT POSSIBLE 8'-0"

\* Major Change Fee, see website plan page for cost

| F1 LIVING AREA       | 1398 <sup>FT</sup>    | F1 BEDROOMS          | 1    | F1 BATHROOMS         | 1.5  |
|----------------------|-----------------------|----------------------|------|----------------------|------|
| Main                 | 1398.00 <sup>FT</sup> | Main                 | 1.00 | Main                 | 1.50 |
| Future               | FT                    | Future               |      | Future               |      |
| 2 <sup>nd</sup> Unit | FT                    | 2 <sup>nd</sup> Unit |      | 2 <sup>nd</sup> Unit |      |