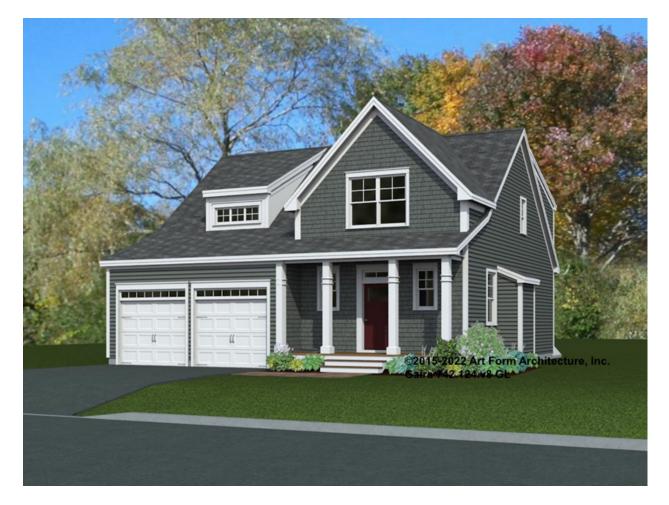

### **GAIRA** 742.124.v8 GL

Reverse plan available.

In addition to our Terms and Conditions (the "Terms"), please be aware of the following:

Art Form Architecture, LLC ("Artform") requires that our Drawings be built substantially as designed. Artform will not be obligated by or liable for use of this design with markups as part of any builder agreement. While we attempt to accommodate where possible and reasonable, and where the changes do not denigrate our design, any and all changes to Drawings must be approved in writing by Artform. It is recommended that you have your Drawing updated by Artform prior to attaching any Drawing to any builder agreement. Artform shall not be responsible for the misuse of or unauthorized alterations to any of its Drawings.



Depth 54.33 FT

Height 27.25 FT

|                      | ET                 |                      |   |
|----------------------|--------------------|----------------------|---|
| LIVING AREA          | 2736 <sup>FT</sup> | BEDROOMS             |   |
| Main                 | 2736 <sup>FT</sup> | Main                 |   |
| Future               | 0 FT               | Future               | , |
| 2 <sup>nd</sup> Unit | 0 FT               | 2 <sup>nd</sup> Unit | ( |
|                      |                    |                      |   |

| DROOMS | 4 | BA              |
|--------|---|-----------------|
| ain    | 4 | Mai             |
| ture   | 0 | Fut             |
| d Unit | 0 | 2 <sup>nd</sup> |

| BATHROOMS            | 3.5 |  |
|----------------------|-----|--|
| Main