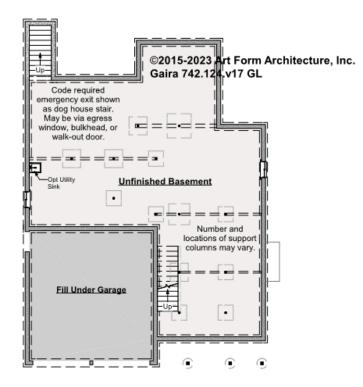

### GAIRA - BASEMENT 742.124.v17 GL

—

Some features shown are optional. Your Purchase & Sale Agreement governs, whether items are labeled "optional" in this document or not.

### CLG HT SHOWN 7'-8" CLG HT POSSIBLE 8'-0"

\* Major Change Fee, see website plan page for cost

| F1 LIVING AREA       | 0 <sup>FT</sup> | F1 BEDROOMS          | 0 | F1 BATHROOMS         | 0 |
|----------------------|-----------------|----------------------|---|----------------------|---|
| Main                 | FT              | Main                 |   | Main                 |   |
| Future               | FT              | Future               |   | Future               |   |
| 2 <sup>nd</sup> Unit | FT              | 2 <sup>nd</sup> Unit |   | 2 <sup>nd</sup> Unit |   |