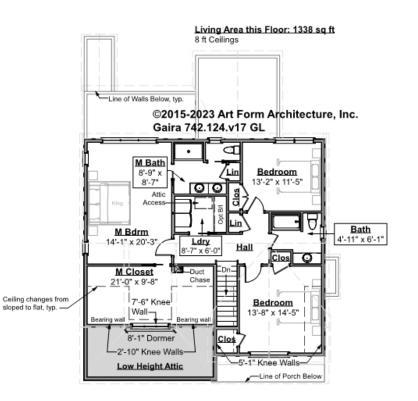

# GAIRA - 2<sup>ND</sup> FLOOR 742.124.v17 GL

—

Some features shown are optional. Your Purchase & Sale Agreement governs, whether items are labeled "optional" in this document or not.

### CLG HT SHOWN 8'-0" CLG HT POSSIBLE 9'-0"

\* Major Change Fee, see website plan page for cost

| F1 LIVING AREA       | 1338 <sup>FT</sup> | F1 BEDROOMS          | 3    | F1 BATHROOMS         | 2    |
|----------------------|--------------------|----------------------|------|----------------------|------|
| Main                 | 1338.00 FT         | Main                 | 3.00 | Main                 | 2.00 |
| Future               | FT                 | Future               |      | Future               |      |
| 2 <sup>nd</sup> Unit | FT                 | 2 <sup>nd</sup> Unit |      | 2 <sup>nd</sup> Unit |      |