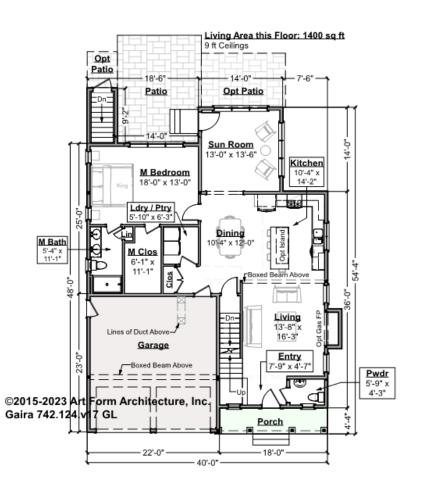

# GAIRA - 1<sup>ST</sup> FLOOR 742.124.v17 GL

—

Some features shown are optional. Your Purchase & Sale Agreement governs, whether items are labeled "optional" in this document or not.

### CLG HT SHOWN 9'-0" CLG HT POSSIBLE 8'-0"

\* Major Change Fee, see website plan page for cost

| F1 LIVING AREA       | 1400 <sup>FT</sup> | F1 BEDROOMS          | 1    | F1 BATHROOMS         | 1.5  |
|----------------------|--------------------|----------------------|------|----------------------|------|
| Main                 | 1400.00 FT         | Main                 | 1.00 | Main                 | 1.50 |
| Future               | FT                 | Future               |      | Future               |      |
| 2 <sup>nd</sup> Unit | FT                 | 2 <sup>nd</sup> Unit |      | 2 <sup>nd</sup> Unit |      |