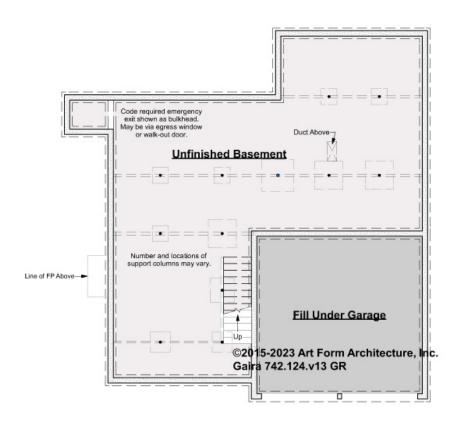

## GAIRA - BASEMENT 742.124.v13 GR

Some features shown are optional. Your Purchase & Sale Agreement governs, whether items are labeled "optional" in this document or not.

#### CLG HT SHOWN 7'-8" CLG HT POSSIBLE 9'-0"

\* Major Change Fee, see website plan page for cost

| F1 LIVING AREA       | 0 FT | F1 BEDROOMS          | 0 | F1 BATHROOMS         | 0 |
|----------------------|------|----------------------|---|----------------------|---|
| Main                 | FT   | Main                 |   | Main                 |   |
| Future               | FT   | Future               |   | Future               |   |
| 2 <sup>nd</sup> Unit | FT   | 2 <sup>nd</sup> Unit |   | 2 <sup>nd</sup> Unit |   |