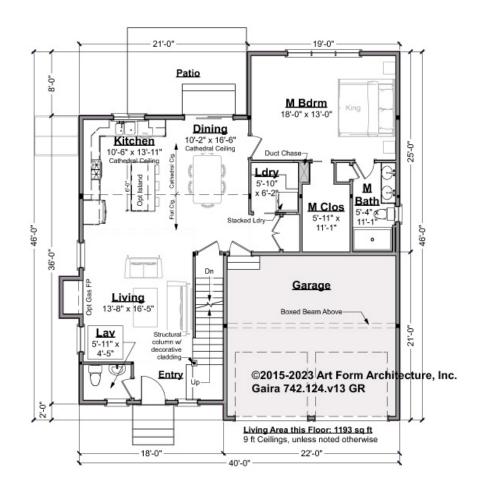

## GAIRA - 1<sup>ST</sup> FLOOR 742.124.v13 GR

Some features shown are optional. Your Purchase & Sale Agreement governs, whether items are labeled "optional" in this document or not.

CLG HT SHOWN 9'-0" CLG HT POSSIBLE 8'-0"

\* Major Change Fee, see website plan page for cost

| F1 LIVING AREA       | 1193 <sup>FT</sup> | F1 BEDROOMS          | 1    | F1 BATHROOMS         | 1.5  |
|----------------------|--------------------|----------------------|------|----------------------|------|
| Main                 | 1193.00 FT         | Main                 | 1.00 | Main                 | 1.50 |
| Future               | FT                 | Future               |      | Future               |      |
| 2 <sup>nd</sup> Unit | FT                 | 2 <sup>nd</sup> Unit |      | 2 <sup>nd</sup> Unit |      |