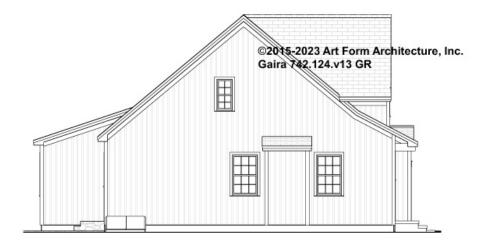

governs, whether items are labeled "optional" in this document or not.



#### CLG HT SHOWN 7'-8" CLG HT POSSIBLE 9'-0"

\* Major Change Fee, see website plan page for cost

| F1 LIVING AREA       | 0 FT | F1 BEDROOMS          | 0 | F1 BATHROOMS         | 0 |
|----------------------|------|----------------------|---|----------------------|---|
| Main                 | FT   | Main                 |   | Main                 |   |
| Future               | FT   | Future               |   | Future               |   |
| 2 <sup>nd</sup> Unit | FT   | 2 <sup>nd</sup> Unit |   | 2 <sup>nd</sup> Unit |   |



# GAIRA - FRONT ELEVATION 742.124.v13 GR





# GAIRA - RIGHT ELEVATION 742.124.v13 GR

\_





## GAIRA - REAR ELEVATION 742.124.v13 GR

\_





## GAIRA - LEFT ELEVATION 742.124.v13 GR

\_





## GAIRA - REAR RENDER 742.124.v13 GR