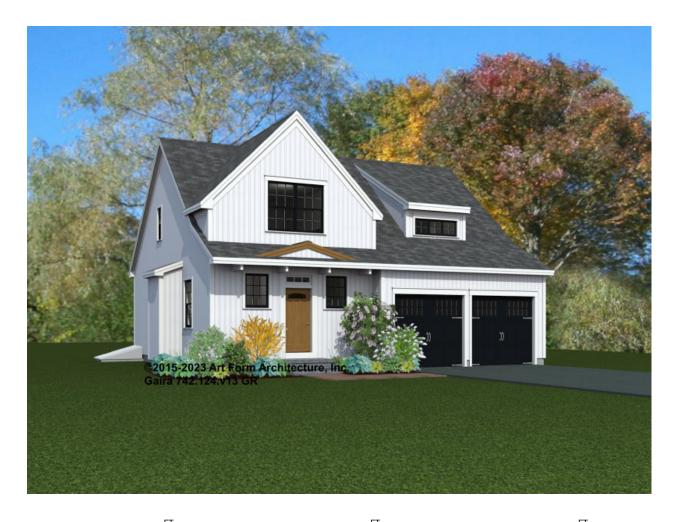

## **GAIRA** 742.124.v13 GR

In addition to our Terms and Conditions (the "Terms"), please be aware of the following:

Art Form Architecture, LLC ("Artform") requires that our Drawings be built substantially as designed. Artform will not be obligated by or liable for use of this design with markups as part of any builder agreement. While we attempt to accommodate where possible and reasonable, and where the changes do not denigrate our design, any and all changes to Drawings must be approved in writing by Artform. It is recommended that you have your Drawing updated by Artform prior to attaching any Drawing to any builder agreement. Artform shall not be responsible for the misuse of or unauthorized alterations to any of its Drawings.



| Width 40.00 FT       |                    | <b>Depth</b> 46.00 <sup>F1</sup> |   | Height 27.25         |     |  |
|----------------------|--------------------|----------------------------------|---|----------------------|-----|--|
| LIVING AREA          | 2063 <sup>FT</sup> | BEDROOMS                         | 3 | BATHROOMS            | 2.5 |  |
| Main                 | 2063 FT            | Main                             | 3 | Main                 | 2.5 |  |
| Future               | 0 FT               | Future                           | 0 | Future               | 0   |  |
| 2 <sup>nd</sup> Unit | 0 FT               | 2 <sup>nd</sup> Unit             | 0 | 2 <sup>nd</sup> Unit | 0   |  |



## GAIRA - 1<sup>ST</sup> FLOOR 742.124.v13 GR

Some features shown are optional. Your Purcha