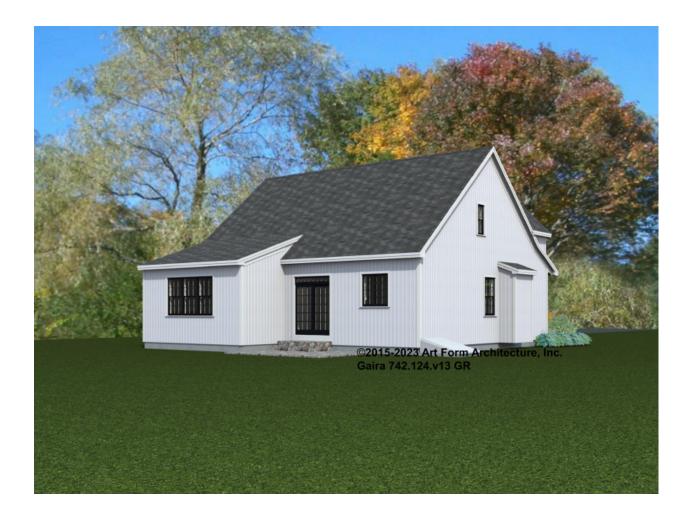

al" in this document or not.



#### CLG HT SHOWN 7'-8" CLG HT POSSIBLE 9'-0"

\* Major Change Fee, see website plan page for cost

| F1 LIVING AREA       | 0 FT | F1 BEDROOMS          | 0 | F1 BATHROOMS         | 0 |
|----------------------|------|----------------------|---|----------------------|---|
| Main                 | FT   | Main                 |   | Main                 |   |
| Future               | FT   | Future               |   | Future               |   |
| 2 <sup>nd</sup> Unit | FT   | 2 <sup>nd</sup> Unit |   | 2 <sup>nd</sup> Unit |   |



# GAIRA - FRONT ELEVATION 742.124.v13 GR





# GAIRA - RIGHT ELEVATION 742.124.v13 GR

\_





## GAIRA - REAR ELEVATION 742.124.v13 GR

\_





## GAIRA - LEFT ELEVATION 742.124.v13 GR

\_





## GAIRA - REAR RENDER 742.124.v13 GR