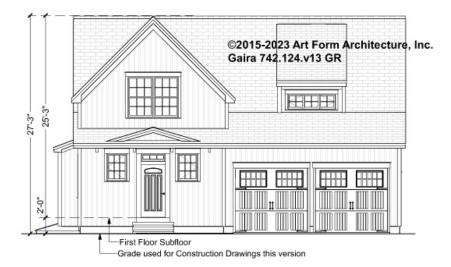

p> Unit |      | 2 <sup>nd</sup> Unit |      |



## GAIRA - BASEMENT 742.124.v13 GR

Some features shown are optional. Your Purchase & Sale Agreement governs, whether items are labeled "optional" in this document or not.



#### CLG HT SHOWN 7'-8" CLG HT POSSIBLE 9'-0"

\* Major Change Fee, see website plan page for cost

| F1 LIVING AREA       | 0 FT | F1 BEDROOMS          | 0 | F1 BATHROOMS         | 0 |
|----------------------|------|----------------------|---|----------------------|---|
| Main                 | FT   | Main                 |   | Main                 |   |
| Future               | FT   | Future               |   | Future               |   |
| 2 <sup>nd</sup> Unit | FT   | 2 <sup>nd</sup> Unit |   | 2 <sup>nd</sup> Unit |   |



# GAIRA - FRONT ELEVATION 742.124.v13 GR





# GAIRA - RIGHT ELEVATION 742.124.v13 GR

\_





## GAIRA - REAR ELEVATION 742.124.v13 GR

\_





## GAIRA - LEFT ELEVATION 742.124.v13 GR

\_





## GAIRA - REAR RENDER 742.124.v13 GR