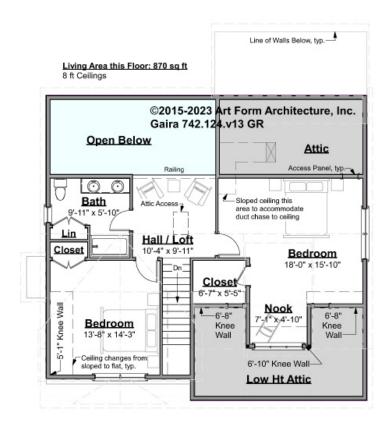

## GAIRA - 2<sup>ND</sup> FLOOR 742.124.v13 GR

Some features shown are optional. Your Purchase & Sale Agreement governs, whether items are labeled "optional" in this document or not.

#### CLG HT SHOWN 8'-0" CLG HT POSSIBLE 9'-0"

\* Major Change Fee, see website plan page for cost

| F1 LIVING AREA       | 870 <sup>FT</sup> | F1 BEDROOMS          | 2    | F1 BATHROOMS         | 1    |
|----------------------|-------------------|----------------------|------|----------------------|------|
| Main                 | 870.00 FT         | Main                 | 2.00 | Main                 | 1.00 |
| Future               | FT                | Future               |      | Future               |      |
| 2 <sup>nd</sup> Unit | FT                | 2 <sup>nd</sup> Unit |      | 2 <sup>nd</sup> Unit |      |