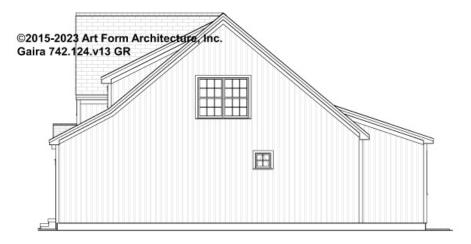

## GAIRA - BASEMENT 742.124.v13 GR

Some features shown are optional. Your Purchase & Sale Agreement governs, whether items are labeled "optional" in this document or not.



#### CLG HT SHOWN 7'-8" CLG HT POSSIBLE 9'-0"

\* Major Change Fee, see website plan page for cost

| F1 LIVING AREA       | 0 FT | F1 BEDROOMS          | 0 | F1 BATHROOMS         | 0 |
|----------------------|------|----------------------|---|----------------------|---|
| Main                 | FT   | Main                 |   | Main                 |   |
| Future               | FT   | Future               |   | Future               |   |
| 2 <sup>nd</sup> Unit | FT   | 2 <sup>nd</sup> Unit |   | 2 <sup>nd</sup> Unit |   |



# GAIRA - FRONT ELEVATION 742.124.v13 GR





# GAIRA - RIGHT ELEVATION 742.124.v13 GR

\_





## GAIRA - REAR ELEVATION 742.124.v13 GR

\_





## GAIRA - LEFT ELEVATION 742.124.v13 GR

\_





## GAIRA - REAR RENDER 742.124.v13 GR