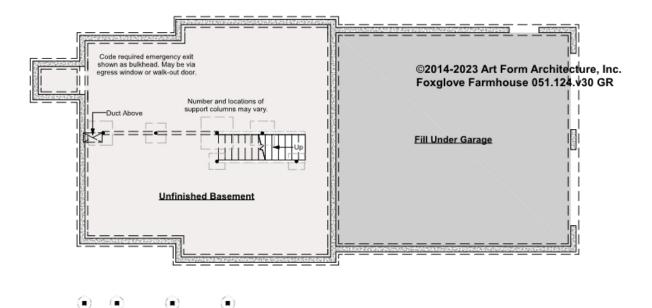

### FOXGLOVE FARMHOUSE - BASEMENT 051.124.v30 GR

Some features shown are optional. Your Purchase & Sale Agreement governs, whether items are labeled "optional" in this document or not.

CLG HT SHOWN 7'-8" CLG HT POSSIBLE 8'-0"

\* Major Change Fee, see website plan page for cost

| F1 LIVING AREA       | 0 <sup>FT</sup> | F1 BEDROOMS          | 0 | F1 BATHROOMS         | 0 |
|----------------------|-----------------|----------------------|---|----------------------|---|
| Main                 | FT              | Main                 |   | Main                 |   |
| Future               | FT              | Future               |   | Future               |   |
| 2 <sup>nd</sup> Unit | FT              | 2 <sup>nd</sup> Unit |   | 2 <sup>nd</sup> Unit |   |