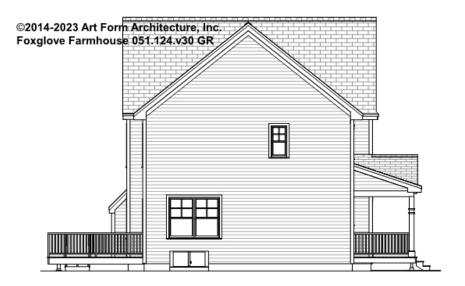

### FOXGLOVE FARMHOUSE - LEFT ELEVATION 051.124.v30 GR

\_\_\_\_

Some features shown are optional. Your Purchase & Sale Agreement governs, whether items are labeled "optional" in this document or not.