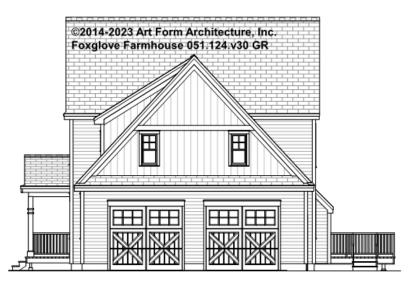

## FOXGLOVE FARMHOUSE - RIGHT ELEVATION 051.124.v30 GR

\_\_\_\_

Some features shown are optional. Your Purchase & Sale Agreement governs, whether items are labeled "optional" in this document or not.