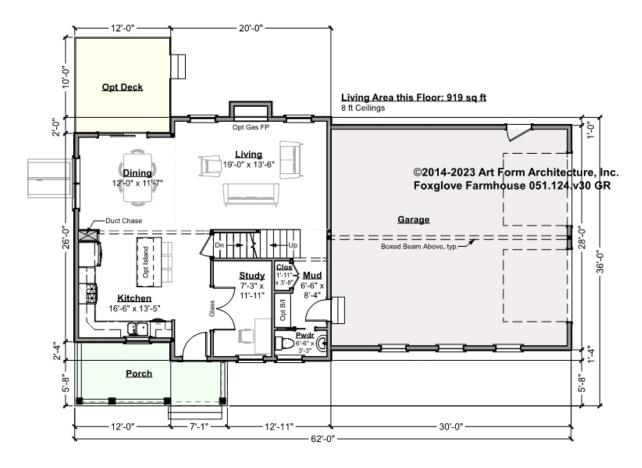

# FOXGLOVE FARMHOUSE - 1<sup>ST</sup> FLOOR 051.124.v30 GR

Some features shown are optional. Your Purchase & Sale Agreement governs, whether items are labeled "optional" in this document or not.

### CLG HT SHOWN 8'-0" CLG HT POSSIBLE 8'-0"

\* Major Change Fee, see website plan page for cost

| F1 LIVING AREA       | 919 <sup>FT</sup> | F1 BEDROOMS          | 1    | F1 BATHROOMS         | 0.5  |
|----------------------|-------------------|----------------------|------|----------------------|------|
| Main                 | 919.00 FT         | Main                 |      | Main                 | 0.50 |
| Future               | FT                | Future               | 1.00 | Future               |      |
| 2 <sup>nd</sup> Unit | FT                | 2 <sup>nd</sup> Unit |      | 2 <sup>nd</sup> Unit |      |