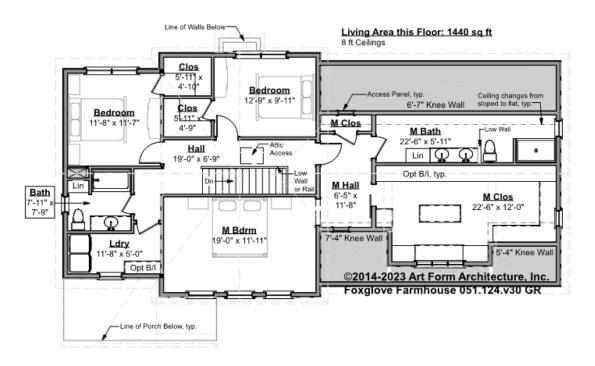

## FOXGLOVE FARMHOUSE - 2<sup>ND</sup> FLOOR 051.124.v30 GR

Some features shown are optional. Your Purchase & Sale Agreement governs, whether items are labeled "optional" in this document or not.

CLG HT SHOWN 8'-0" CLG HT POSSIBLE 9'-0"

\* Major Change Fee, see website plan page for cost

| F1 LIVING AREA       | 1440 <sup>FT</sup> | F1 BEDROOMS          | 3    | F1 BATHROOMS         | 2    |
|----------------------|--------------------|----------------------|------|----------------------|------|
| Main                 | 1440.00 FT         | Main                 | 3.00 | Main                 | 2.00 |
| Future               | FT                 | Future               |      | Future               |      |
| 2 <sup>nd</sup> Unit | FT                 | 2 <sup>nd</sup> Unit |      | 2 <sup>nd</sup> Unit |      |