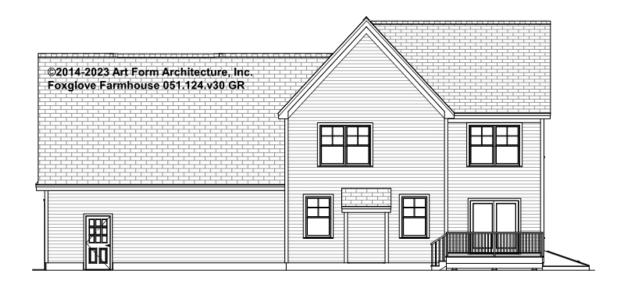

### FOXGLOVE FARMHOUSE - REAR ELEVATION 051.124.v30 GR

\_

Some features shown are optional. Your Purchase & Sale Agreement governs, whether items are labeled "optional" in this document or not.