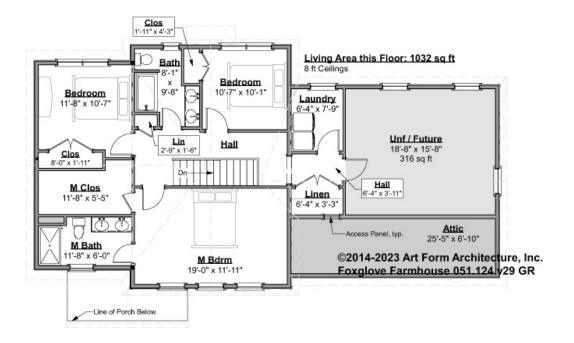

# **FOXGLOVE FARMHOUSE - 2<sup>ND</sup> FLOOR** 051.124.v29 GR

Increasing the first floor to 9 ft ceilings will add two treads at the top of the stairs, tightening that hall

Some features shown are optional. Your Purchase & Sale Agreement governs, whether items are labeled "optional" in this document or not.

#### CLG HT SHOWN 8'-0" CLG HT POSSIBLE 8'-0"

\* Major Change Fee, see website plan page for cost

| F1 LIVING AREA       | 1348 <sup>FT</sup> | F1 BEDROOMS          | 4    | F1 BATHROOMS         | 2    |
|----------------------|--------------------|----------------------|------|----------------------|------|
| Main                 | 1032.00 FT         | Main                 | 3.00 | Main                 | 2.00 |
| Future               | 316.00 FT          | Future               | 1.00 | Future               |      |
| 2 <sup>nd</sup> Unit | FT                 | 2 <sup>nd</sup> Unit |      | 2 <sup>nd</sup> Unit |      |