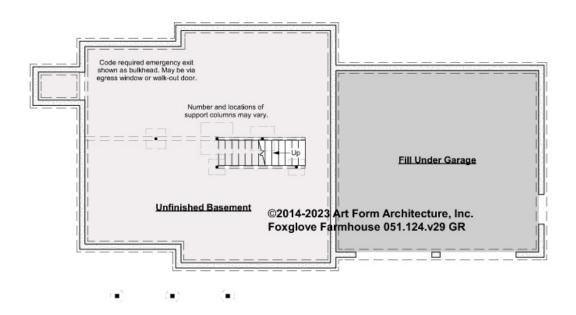

# FOXGLOVE FARMHOUSE - BASEMENT 051.124.v29 GR

Some features shown are optional. Your Purchase & Sale Agreement governs, whether items are labeled "optional" in this document or not.

#### CLG HT SHOWN 7'-8" CLG HT POSSIBLE 9'-0"

\* Major Change Fee, see website plan page for cost

| F1 LIVING AREA       | 0 FT | F1 BEDROOMS          | 0 | F1 BATHROOMS         | 0 |
|----------------------|------|----------------------|---|----------------------|---|
| Main                 | FT   | Main                 |   | Main                 |   |
| Future               | FT   | Future               |   | Future               |   |
| 2 <sup>nd</sup> Unit | FT   | 2 <sup>nd</sup> Unit |   | 2 <sup>nd</sup> Unit |   |