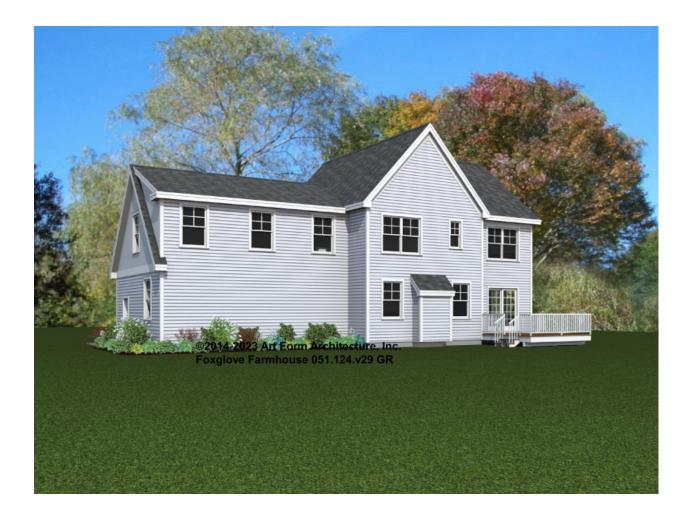

G HT POSSIBLE 9'-0"

\* Major Change Fee, see website plan page for cost

| F1 LIVING AREA       | 0 FT | F1 BEDROOMS          | 0 | F1 BATHROOMS         | 0 |
|----------------------|------|----------------------|---|----------------------|---|
| Main                 | FT   | Main                 |   | Main                 |   |
| Future               | FT   | Future               |   | Future               |   |
| 2 <sup>nd</sup> Unit | FT   | 2 <sup>nd</sup> Unit |   | 2 <sup>nd</sup> Unit |   |



## FOXGLOVE FARMHOUSE - FRONT ELEVATION 051.124.v29 GR





# FOXGLOVE FARMHOUSE - RIGHT ELEVATION 051.124.v29 GR





## FOXGLOVE FARMHOUSE - REAR ELEVATION 051.124.v29 GR





## FOXGLOVE FARMHOUSE - LEFT ELEVATION 051.124.v29 GR

\_





## FOXGLOVE FARMHOUSE - REAR RENDER 051.124.v29 GR