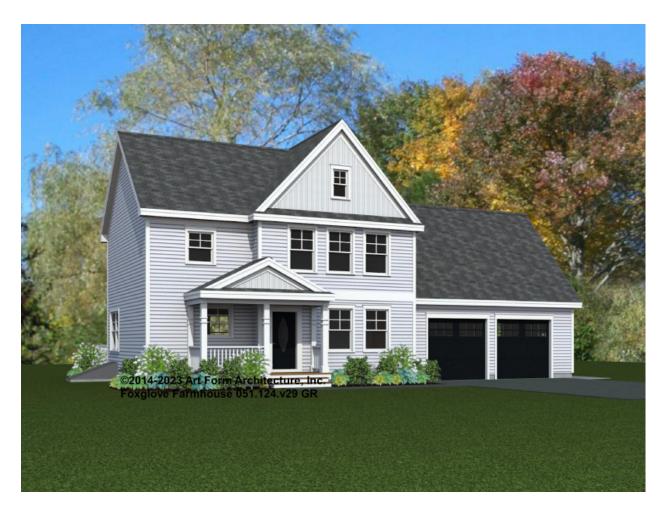

# FOXGLOVE FARMHOUSE 051.124.v29 GR

In addition to our Terms and Conditions (the "Terms"), please be aware of the following:

Art Form Architecture, LLC ("Artform") requires that our Drawings be built substantially as designed. Artform will not be obligated by or liable for use of this design with markups as part of any builder agreement. While we attempt to accommodate where possible and reasonable, and where the changes do not denigrate our design, any and all changes to Drawings must be approved in writing by Artform. It is recommended that you have your Drawing updated by Artform prior to attaching any Drawing to any builder agreement. Artform shall not be responsible for the misuse of or unauthorized alterations to any of its Drawings.



| Wid | .141. | -0 | ~~  | FT |
|-----|-------|----|-----|----|
| Wid | dth   | 58 | .oo |    |

Depth 34.42 FT

Height 31.50 FT

| LIVING AREA          | 2267 FT            |
|----------------------|--------------------|
| Main                 | 1951 <sup>FT</sup> |
| Future               | 316 <sup>FT</sup>  |
| 2 <sup>nd</sup> Unit | 0 FT               |

| BEDROOMS             | 5 |
|----------------------|---|
| Main                 | 3 |
| Future               | 2 |
| 2 <sup>nd</sup> Unit | 0 |

| BATHROOMS            | 2.5 |
|----------------------|-----|
| Main                 | 2.5 |
| Future               | 0   |
| 2 <sup>nd</sup> Unit | 0   |

# **FOXGLOVE FARMHOUSE - 1<sup>ST</sup> FLOOR** 051.124.v29 GR

Some features shown are optional. Your Purchase & Sale Agreement govern