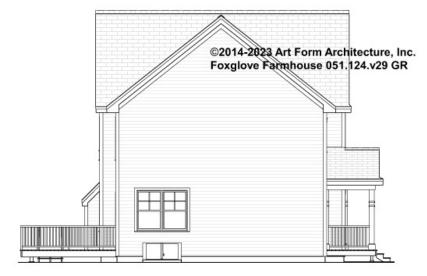

" in this document or not.



#### CLG HT SHOWN 7'-8" CLG HT POSSIBLE 9'-0"

\* Major Change Fee, see website plan page for cost

| F1 LIVING AREA       | 0 FT | F1 BEDROOMS          | 0 | F1 BATHROOMS         | 0 |
|----------------------|------|----------------------|---|----------------------|---|
| Main                 | FT   | Main                 |   | Main                 |   |
| Future               | FT   | Future               |   | Future               |   |
| 2 <sup>nd</sup> Unit | FT   | 2 <sup>nd</sup> Unit |   | 2 <sup>nd</sup> Unit |   |



## FOXGLOVE FARMHOUSE - FRONT ELEVATION 051.124.v29 GR





# FOXGLOVE FARMHOUSE - RIGHT ELEVATION 051.124.v29 GR





## FOXGLOVE FARMHOUSE - REAR ELEVATION 051.124.v29 GR





## FOXGLOVE FARMHOUSE - LEFT ELEVATION 051.124.v29 GR

\_





## FOXGLOVE FARMHOUSE - REAR RENDER 051.124.v29 GR