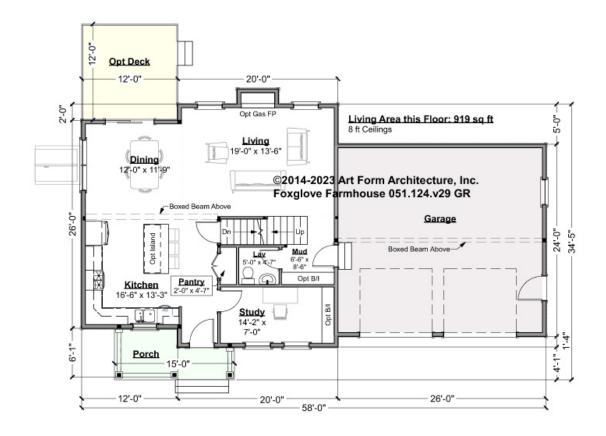

# **FOXGLOVE FARMHOUSE - 1<sup>ST</sup> FLOOR** 051.124.v29 GR

Some features shown are optional. Your Purchase & Sale Agreement governs, whether items are labeled "optional" in this document or not.

#### CLG HT SHOWN 8'-0" CLG HT POSSIBLE 9'-0"

\* Major Change Fee, see website plan page for cost

| F1 LIVING AREA       | 919 <sup>FT</sup> | F1 BEDROOMS          | 1    | F1 BATHROOMS         | 0.5  |
|----------------------|-------------------|----------------------|------|----------------------|------|
| Main                 | 919.00 FT         | Main                 |      | Main                 | 0.50 |
| Future               | FT                | Future               | 1.00 | Future               |      |
| 2 <sup>nd</sup> Unit | FT                | 2 <sup>nd</sup> Unit |      | 2 <sup>nd</sup> Unit |      |