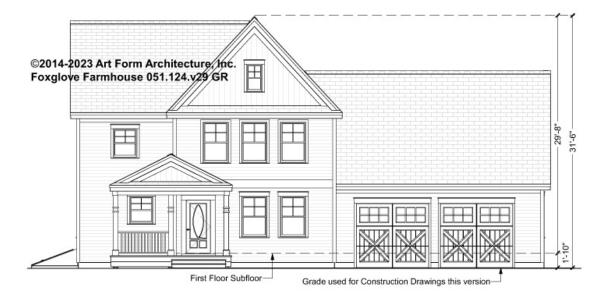

nd</sup> Unit |      |

# FOXGLOVE FARMHOUSE - BASEMENT 051.124.v29 GR

Some features shown are optional. Your Purchase & Sale Agreement governs, whether items are labeled "optional" in this document or not.



#### CLG HT SHOWN 7'-8" CLG HT POSSIBLE 9'-0"

\* Major Change Fee, see website plan page for cost

| F1 LIVING AREA       | 0 FT | F1 BEDROOMS          | 0 | F1 BATHROOMS         | 0 |
|----------------------|------|----------------------|---|----------------------|---|
| Main                 | FT   | Main                 |   | Main                 |   |
| Future               | FT   | Future               |   | Future               |   |
| 2 <sup>nd</sup> Unit | FT   | 2 <sup>nd</sup> Unit |   | 2 <sup>nd</sup> Unit |   |



## FOXGLOVE FARMHOUSE - FRONT ELEVATION 051.124.v29 GR





# FOXGLOVE FARMHOUSE - RIGHT ELEVATION 051.124.v29 GR





## FOXGLOVE FARMHOUSE - REAR ELEVATION 051.124.v29 GR





## FOXGLOVE FARMHOUSE - LEFT ELEVATION 051.124.v29 GR

\_





## FOXGLOVE FARMHOUSE - REAR RENDER 051.124.v29 GR