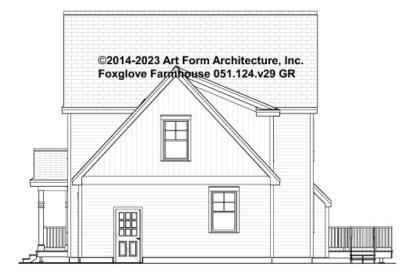

.124.v29 GR

Some features shown are optional. Your Purchase & Sale Agreement governs, whether items are labeled "optional" in this document or not.



#### CLG HT SHOWN 7'-8" CLG HT POSSIBLE 9'-0"

\* Major Change Fee, see website plan page for cost

| F1 LIVING AREA       | 0 FT | F1 BEDROOMS          | 0 | F1 BATHROOMS         | 0 |
|----------------------|------|----------------------|---|----------------------|---|
| Main                 | FT   | Main                 |   | Main                 |   |
| Future               | FT   | Future               |   | Future               |   |
| 2 <sup>nd</sup> Unit | FT   | 2 <sup>nd</sup> Unit |   | 2 <sup>nd</sup> Unit |   |



## FOXGLOVE FARMHOUSE - FRONT ELEVATION 051.124.v29 GR





# FOXGLOVE FARMHOUSE - RIGHT ELEVATION 051.124.v29 GR





## FOXGLOVE FARMHOUSE - REAR ELEVATION 051.124.v29 GR





## FOXGLOVE FARMHOUSE - LEFT ELEVATION 051.124.v29 GR

\_





## FOXGLOVE FARMHOUSE - REAR RENDER 051.124.v29 GR