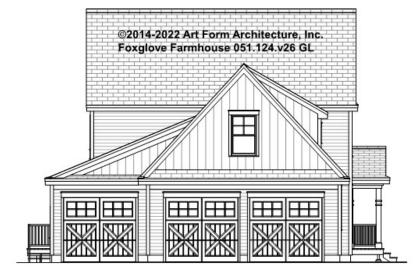

his document or not.



#### CLG HT SHOWN 7'-8" CLG HT POSSIBLE 9'-0"

\* Major Change Fee, see website plan page for cost

| F1 LIVING AREA       | 0 FT | F1 BEDROOMS          | 0 | F1 BATHROOMS         | 0 |
|----------------------|------|----------------------|---|----------------------|---|
| Main                 | FT   | Main                 |   | Main                 |   |
| Future               | FT   | Future               |   | Future               |   |
| 2 <sup>nd</sup> Unit | FT   | 2 <sup>nd</sup> Unit |   | 2 <sup>nd</sup> Unit |   |



## FOXGLOVE FARMHOUSE - FRONT ELEVATION 051.124.v26 GL





# FOXGLOVE FARMHOUSE - RIGHT ELEVATION 051.124.v26 GL

\_





### FOXGLOVE FARMHOUSE - REAR ELEVATION 051.124.v26 GL





### FOXGLOVE FARMHOUSE - LEFT ELEVATION 051.124.v26 GL

\_





### FOXGLOVE FARMHOUSE - REAR RENDER 051.124.v26 GL