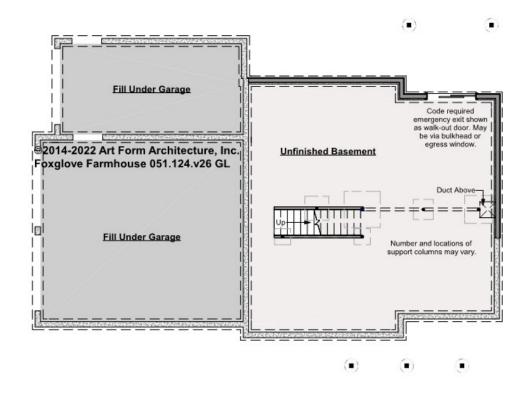

## **FOXGLOVE FARMHOUSE - BASEMENT** 051.124.v26 GL

Some features shown are optional. Your Purchase & Sale Agreement governs, whether items are labeled "optional" in this document or not.

#### CLG HT SHOWN 7'-8" CLG HT POSSIBLE 9'-0"

\* Major Change Fee, see website plan page for cost

| F1 LIVING AREA       | 0 FT | F1 BEDROOMS          | 0 | F1 BATHROOMS         | 0 |
|----------------------|------|----------------------|---|----------------------|---|
| Main                 | FT   | Main                 |   | Main                 |   |
| Future               | FT   | Future               |   | Future               |   |
| 2 <sup>nd</sup> Unit | FT   | 2 <sup>nd</sup> Unit |   | 2 <sup>nd</sup> Unit |   |