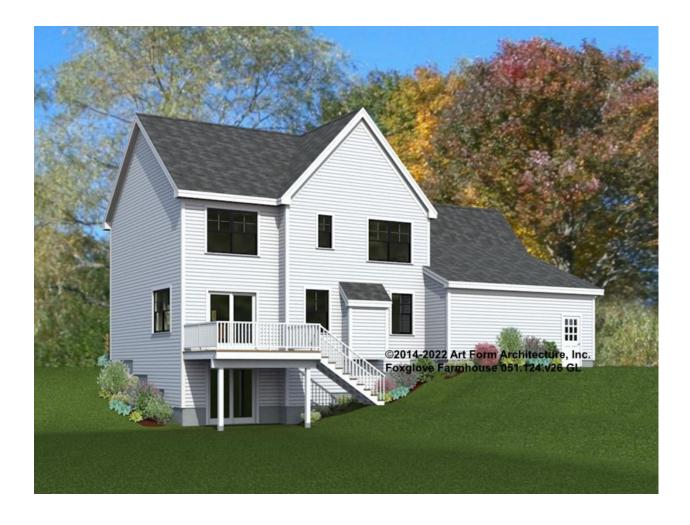

SSIBLE 9'-0"

\* Major Change Fee, see website plan page for cost

| F1 LIVING AREA       | 0 FT | F1 BEDROOMS          | 0 | F1 BATHROOMS         | 0 |
|----------------------|------|----------------------|---|----------------------|---|
| Main                 | FT   | Main                 |   | Main                 |   |
| Future               | FT   | Future               |   | Future               |   |
| 2 <sup>nd</sup> Unit | FT   | 2 <sup>nd</sup> Unit |   | 2 <sup>nd</sup> Unit |   |



## FOXGLOVE FARMHOUSE - FRONT ELEVATION 051.124.v26 GL





# FOXGLOVE FARMHOUSE - RIGHT ELEVATION 051.124.v26 GL

\_





### FOXGLOVE FARMHOUSE - REAR ELEVATION 051.124.v26 GL





### FOXGLOVE FARMHOUSE - LEFT ELEVATION 051.124.v26 GL

\_





### FOXGLOVE FARMHOUSE - REAR RENDER 051.124.v26 GL