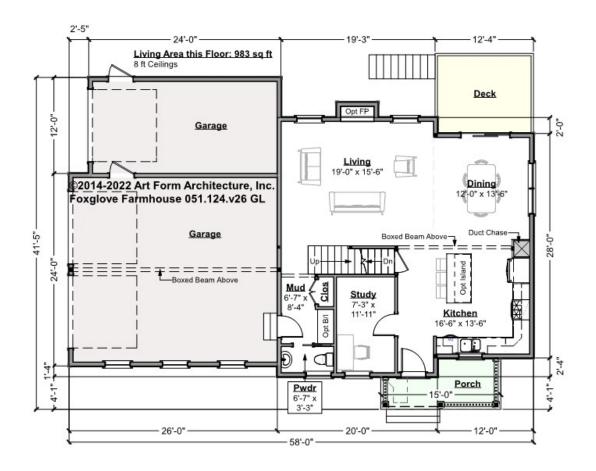

# FOXGLOVE FARMHOUSE - 1<sup>ST</sup> FLOOR 051.124.v26 GL

Some features shown are optional. Your Purchase & Sale Agreement governs, whether items are labeled "optional" in this document or not.

CLG HT SHOWN 8'-0" CLG HT POSSIBLE 8'-0"

\* Major Change Fee, see website plan page for cost

| F1 LIVING AREA       | 983 <sup>FT</sup> | F1 BEDROOMS          | 1    | F1 BATHROOMS         | 0.5  |
|----------------------|-------------------|----------------------|------|----------------------|------|
| Main                 | 983.00 FT         | Main                 |      | Main                 | 0.50 |
| Future               | FT                | Future               | 1.00 | Future               |      |
| 2 <sup>nd</sup> Unit | FT                | 2 <sup>nd</sup> Unit |      | 2 <sup>nd</sup> Unit |      |