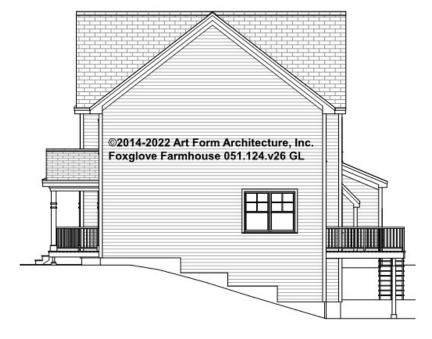

.v26 GL

Some features shown are optional. Your Purchase & Sale Agreement governs, whether items are labeled "optional" in this document or not.



#### CLG HT SHOWN 7'-8" CLG HT POSSIBLE 9'-0"

\* Major Change Fee, see website plan page for cost

| F1 LIVING AREA       | 0 FT | F1 BEDROOMS          | 0 | F1 BATHROOMS         | 0 |
|----------------------|------|----------------------|---|----------------------|---|
| Main                 | FT   | Main                 |   | Main                 |   |
| Future               | FT   | Future               |   | Future               |   |
| 2 <sup>nd</sup> Unit | FT   | 2 <sup>nd</sup> Unit |   | 2 <sup>nd</sup> Unit |   |



## FOXGLOVE FARMHOUSE - FRONT ELEVATION 051.124.v26 GL





# FOXGLOVE FARMHOUSE - RIGHT ELEVATION 051.124.v26 GL

\_





### FOXGLOVE FARMHOUSE - REAR ELEVATION 051.124.v26 GL





### FOXGLOVE FARMHOUSE - LEFT ELEVATION 051.124.v26 GL

\_





### FOXGLOVE FARMHOUSE - REAR RENDER 051.124.v26 GL