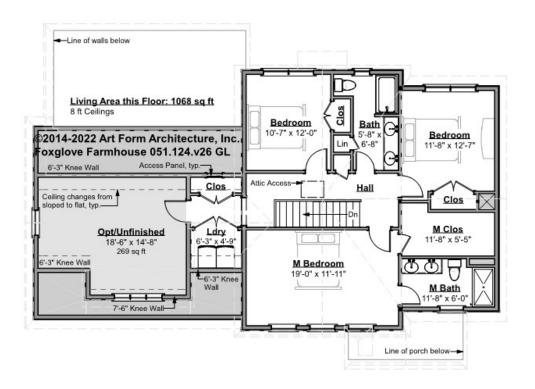

# FOXGLOVE FARMHOUSE - 2<sup>ND</sup> FLOOR 051.124.v26 GL

Some features shown are optional. Your Purchase & Sale Agreement governs, whether items are labeled "optional" in this document or not.

#### CLG HT SHOWN 8'-0" CLG HT POSSIBLE 9'-0"

\* Major Change Fee, see website plan page for cost

| F1 LIVING AREA       | 1068 <sup>FT</sup> | F1 BEDROOMS          | 3    | F1 BATHROOMS         | 2    |
|----------------------|--------------------|----------------------|------|----------------------|------|
| Main                 | 1068.00 FT         | Main                 | 3.00 | Main                 | 2.00 |
| Future               | FT                 | Future               |      | Future               |      |
| 2 <sup>nd</sup> Unit | FT                 | 2 <sup>nd</sup> Unit |      | 2 <sup>nd</sup> Unit |      |