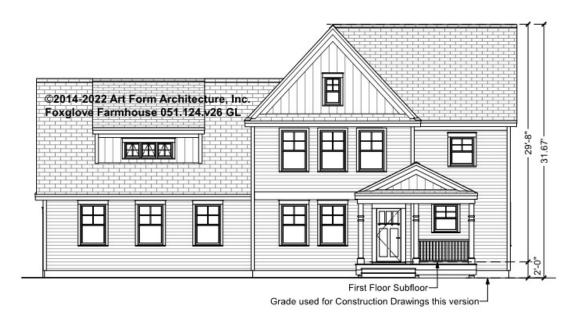

## FOXGLOVE FARMHOUSE - FRONT ELEVATION 051.124.v26 GL

| Width | 58.00 | FΤ |
|-------|-------|----|
| wiatn | 50.00 |    |

Depth 41.42 FT

| Height | 31.67 FT |
|--------|----------|
| пеши   | 31.07    |

| LIVING AREA          | 2051 <sup>FT</sup> | BEDROOMS             | 4 | BATHROOMS            | 2.5 |
|----------------------|--------------------|----------------------|---|----------------------|-----|
| Main                 | 2051 <sup>FT</sup> | Main                 | 3 | Main                 | 2.5 |
| Future               | 0 FT               | Future               | 1 | Future               | 0   |
| 2 <sup>nd</sup> Unit | 0 FT               | 2 <sup>nd</sup> Unit | 0 | 2 <sup>nd</sup> Unit | 0   |