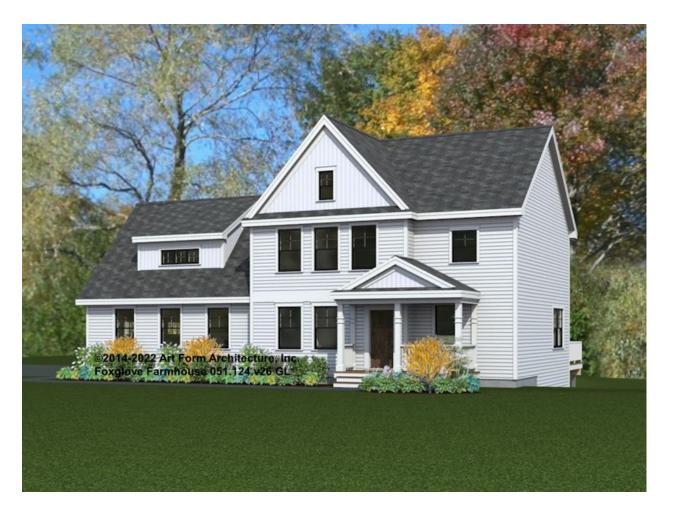

## FOXGLOVE FARMHOUSE 051.124.v26 GL

In addition to our Terms and Conditions (the "Terms"), please be aware of the following:

Art Form Architecture, LLC ("Artform") requires that our Drawings be built substantially as designed. Artform will not be obligated by or liable for use of this design with markups as part of any builder agreement. While we attempt to accommodate where possible and reasonable, and where the changes do not denigrate our design, any and all changes to Drawings must be approved in writing by Artform. It is recommended that you have your Drawing updated by Artform prior to attaching any Drawing to any builder agreement. Artform shall not be responsible for the misuse of or unauthorized alterations to any of its Drawings.



| Width | 58.00 | FΤ |
|-------|-------|----|
| wiatn | 50.00 |    |

Depth 41.42 FT

| Height | 31.67 FT |
|--------|----------|
| пеши   | 31.07    |

| LIVING AREA          | 2051 <sup>FT</sup> | BEDROOMS             | 4 | BATHROOMS            | 2.5 |
|----------------------|--------------------|----------------------|---|----------------------|-----|
| Main                 | 2051 <sup>FT</sup> | Main                 | 3 | Main                 | 2.5 |
| Future               | 0 FT               | Future               | 1 | Future               | 0   |
| 2 <sup>nd</sup> Unit | 0 FT               | 2 <sup>nd</sup> Unit | 0 | 2 <sup>nd</sup> Unit | 0   |



# FOXGLOVE FARMHOUSE - 1<sup>ST</sup> FLOOR 051.124.v26 GL

Some features shown are optional. Your Purchase & Sale Agreement governs