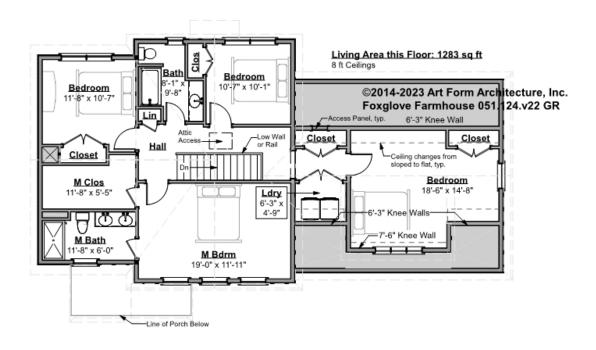

# **FOXGLOVE FARMHOUSE - 2<sup>ND</sup> FLOOR** 051.124.v22 GR

Some features shown are optional. Your Purchase & Sale Agreement governs, whether items are labeled "optional" in this document or not.

#### CLG HT SHOWN 8'-0" CLG HT POSSIBLE 9'-0"

\* Major Change Fee, see website plan page for cost

| F1 LIVING AREA       | 1283 <sup>FT</sup> | F1 BEDROOMS          | 4    | F1 BATHROOMS         | 2    |
|----------------------|--------------------|----------------------|------|----------------------|------|
| Main                 | 1283.00 FT         | Main                 | 4.00 | Main                 | 2.00 |
| Future               | FT                 | Future               |      | Future               |      |
| 2 <sup>nd</sup> Unit | FT                 | 2 <sup>nd</sup> Unit |      | 2 <sup>nd</sup> Unit |      |