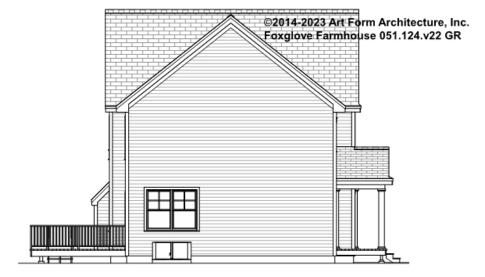

document or not.



#### CLG HT SHOWN 7'-8" CLG HT POSSIBLE 9'-0"

\* Major Change Fee, see website plan page for cost

| F1 LIVING AREA       | 0 FT | F1 BEDROOMS          | 0 | F1 BATHROOMS         | 0 |
|----------------------|------|----------------------|---|----------------------|---|
| Main                 | FT   | Main                 |   | Main                 |   |
| Future               | FT   | Future               |   | Future               |   |
| 2 <sup>nd</sup> Unit | FT   | 2 <sup>nd</sup> Unit |   | 2 <sup>nd</sup> Unit |   |



## FOXGLOVE FARMHOUSE - FRONT ELEVATION 051.124.v22 GR

—





# FOXGLOVE FARMHOUSE - RIGHT ELEVATION 051.124.v22 GR

\_





# FOXGLOVE FARMHOUSE - REAR ELEVATION 051.124.v22 GR

\_





## FOXGLOVE FARMHOUSE - LEFT ELEVATION 051.124.v22 GR

\_





## FOXGLOVE FARMHOUSE - REAR RENDER 051.124.v22 GR