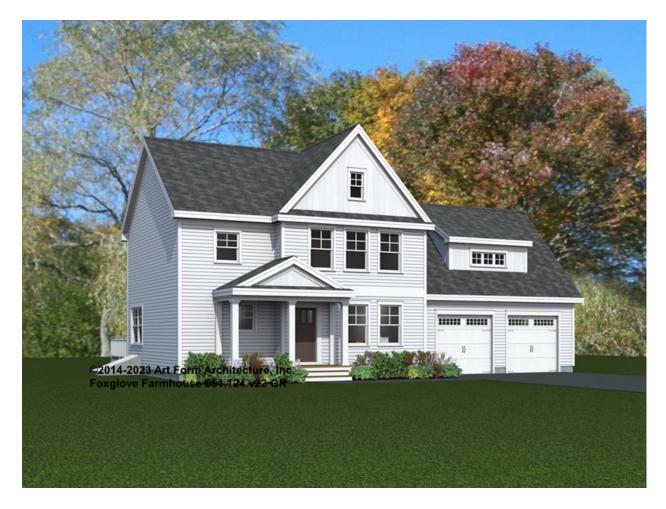

## FOXGLOVE FARMHOUSE 051.124.v22 GR

Reverse plan available.

In addition to our Terms and Conditions (the "Terms"), please be aware of the following:

Art Form Architecture, LLC ("Artform") requires that our Drawings be built substantially as designed. Artform will not be obligated by or liable for use of this design with markups as part of any builder agreement. While we attempt to accommodate where possible and reasonable, and where the changes do not denigrate our design, any and all changes to Drawings must be approved in writing by Artform. It is recommended that you have your Drawing updated by Artform prior to attaching any Drawing to any builder agreement. Artform shall not be responsible for the misuse of or unauthorized alterations to any of its Drawings.



| Width 58.00 FT | Depth 34.42 FT        | Height 31.67 FT |
|----------------|-----------------------|-----------------|
| TTIGET CO.CC   | <b>20piii</b> 0 11 12 | 11019111 0 1101 |

| LIVING AREA          | 2202 <sup>FT</sup> | BEDROOMS             | 5 | BATHROOMS            | 2.5 |
|----------------------|--------------------|----------------------|---|----------------------|-----|
| Main                 | 2202 FT            | Main                 | 4 | Main                 | 2.5 |
| Future               | 0 FT               | Future               | 1 | Future               | 0   |
| 2 <sup>nd</sup> Unit | 0 FT               | 2 <sup>nd</sup> Unit | 0 | 2 <sup>nd</sup> Unit | 0   |

# FOXGLOVE FARMHOUSE - 1<sup>ST</sup> FLOOR 051.124.v22 GR

Some features shown are optional. Your Purc