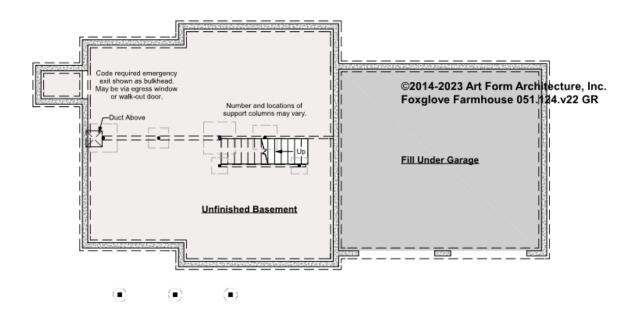

## FOXGLOVE FARMHOUSE - BASEMENT 051.124.v22 GR

Some features shown are optional. Your Purchase & Sale Agreement governs, whether items are labeled "optional" in this document or not.

#### CLG HT SHOWN 7'-8" CLG HT POSSIBLE 9'-0"

\* Major Change Fee, see website plan page for cost

| F1 LIVING AREA       | 0 FT | F1 BEDROOMS          | 0 | F1 BATHROOMS         | 0 |
|----------------------|------|----------------------|---|----------------------|---|
| Main                 | FT   | Main                 |   | Main                 |   |
| Future               | FT   | Future               |   | Future               |   |
| 2 <sup>nd</sup> Unit | FT   | 2 <sup>nd</sup> Unit |   | 2 <sup>nd</sup> Unit |   |