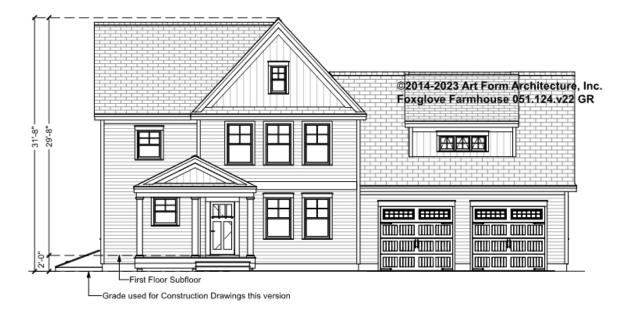

p> Unit |      |



## FOXGLOVE FARMHOUSE - BASEMENT 051.124.v22 GR

Some features shown are optional. Your Purchase & Sale Agreement governs, whether items are labeled "optional" in this document or not.



#### CLG HT SHOWN 7'-8" CLG HT POSSIBLE 9'-0"

\* Major Change Fee, see website plan page for cost

| F1 LIVING AREA       | 0 FT | F1 BEDROOMS          | 0 | F1 BATHROOMS         | 0 |
|----------------------|------|----------------------|---|----------------------|---|
| Main                 | FT   | Main                 |   | Main                 |   |
| Future               | FT   | Future               |   | Future               |   |
| 2 <sup>nd</sup> Unit | FT   | 2 <sup>nd</sup> Unit |   | 2 <sup>nd</sup> Unit |   |



## FOXGLOVE FARMHOUSE - FRONT ELEVATION 051.124.v22 GR

—





# FOXGLOVE FARMHOUSE - RIGHT ELEVATION 051.124.v22 GR

\_





# FOXGLOVE FARMHOUSE - REAR ELEVATION 051.124.v22 GR

\_





## FOXGLOVE FARMHOUSE - LEFT ELEVATION 051.124.v22 GR

\_





## FOXGLOVE FARMHOUSE - REAR RENDER 051.124.v22 GR