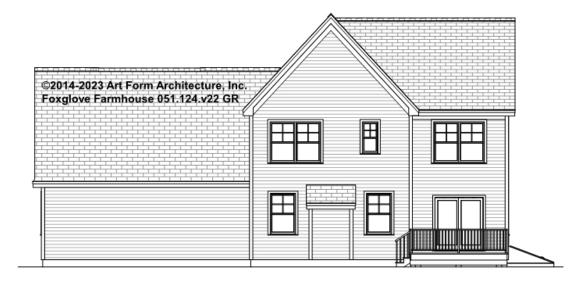

greement governs, whether items are labeled "optional" in this document or not.



#### CLG HT SHOWN 7'-8" CLG HT POSSIBLE 9'-0"

\* Major Change Fee, see website plan page for cost

| F1 LIVING AREA       | 0 FT | F1 BEDROOMS          | 0 | F1 BATHROOMS         | 0 |
|----------------------|------|----------------------|---|----------------------|---|
| Main                 | FT   | Main                 |   | Main                 |   |
| Future               | FT   | Future               |   | Future               |   |
| 2 <sup>nd</sup> Unit | FT   | 2 <sup>nd</sup> Unit |   | 2 <sup>nd</sup> Unit |   |



## FOXGLOVE FARMHOUSE - FRONT ELEVATION 051.124.v22 GR

—





# FOXGLOVE FARMHOUSE - RIGHT ELEVATION 051.124.v22 GR

\_





# FOXGLOVE FARMHOUSE - REAR ELEVATION 051.124.v22 GR

\_





## FOXGLOVE FARMHOUSE - LEFT ELEVATION 051.124.v22 GR

\_





## FOXGLOVE FARMHOUSE - REAR RENDER 051.124.v22 GR