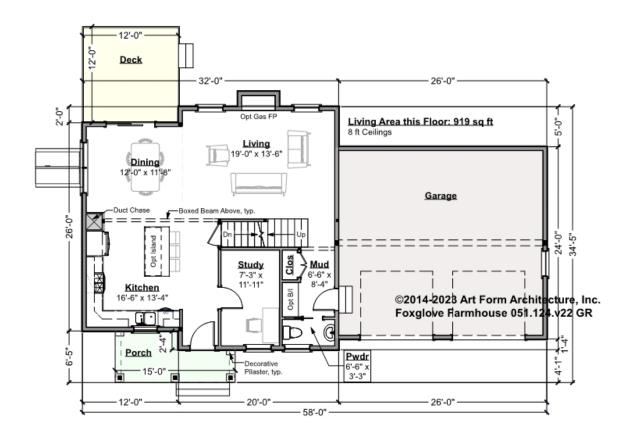

# FOXGLOVE FARMHOUSE - 1<sup>ST</sup> FLOOR 051.124.v22 GR

Some features shown are optional. Your Purchase & Sale Agreement governs, whether items are labeled "optional" in this document or not.

#### CLG HT SHOWN 8'-0" CLG HT POSSIBLE 9'-0"

\* Major Change Fee, see website plan page for cost

| F1 LIVING AREA       | 919 <sup>FT</sup> | F1 BEDROOMS          | 1    | F1 BATHROOMS         | 0.5  |
|----------------------|-------------------|----------------------|------|----------------------|------|
| Main                 | 919.00 FT         | Main                 |      | Main                 | 0.50 |
| Future               | FT                | Future               | 1.00 | Future               |      |
| 2 <sup>nd</sup> Unit | FT                | 2 <sup>nd</sup> Unit |      | 2 <sup>nd</sup> Unit |      |