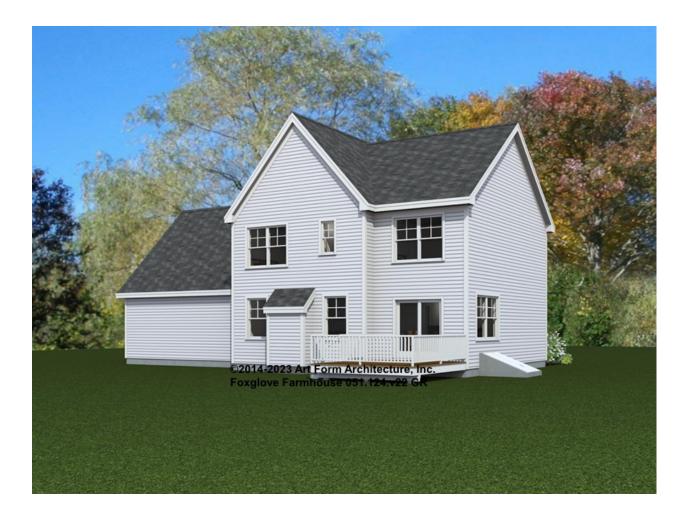

BLE 9'-0"

\* Major Change Fee, see website plan page for cost

| F1 LIVING AREA       | 0 FT | F1 BEDROOMS          | 0 | F1 BATHROOMS         | 0 |
|----------------------|------|----------------------|---|----------------------|---|
| Main                 | FT   | Main                 |   | Main                 |   |
| Future               | FT   | Future               |   | Future               |   |
| 2 <sup>nd</sup> Unit | FT   | 2 <sup>nd</sup> Unit |   | 2 <sup>nd</sup> Unit |   |



## FOXGLOVE FARMHOUSE - FRONT ELEVATION 051.124.v22 GR

—





# FOXGLOVE FARMHOUSE - RIGHT ELEVATION 051.124.v22 GR

\_





# FOXGLOVE FARMHOUSE - REAR ELEVATION 051.124.v22 GR

\_





## FOXGLOVE FARMHOUSE - LEFT ELEVATION 051.124.v22 GR

\_





## FOXGLOVE FARMHOUSE - REAR RENDER 051.124.v22 GR