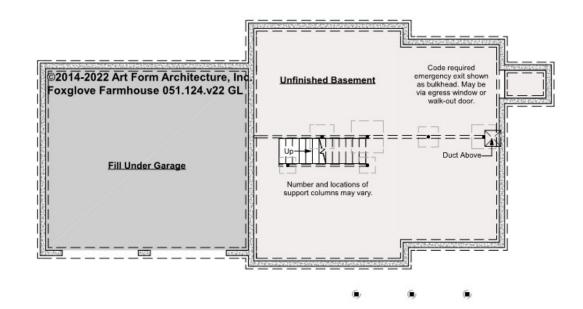

### FOXGLOVE FARMHOUSE - BASEMENT 051.124.v22 GL

—

Some features shown are optional. Your Purchase & Sale Agreement governs, whether items are labeled "optional" in this document or not.

CLG HT SHOWN 7'-8" CLG HT POSSIBLE 9'-0"

\* Major Change Fee, see website plan page for cost

| F1 LIVING AREA       | 0 <sup>FT</sup> | F1 BEDROOMS          | 0 | F1 BATHROOMS         | 0 |
|----------------------|-----------------|----------------------|---|----------------------|---|
| Main                 | FT              | Main                 |   | Main                 |   |
| Future               | FT              | Future               |   | Future               |   |
| 2 <sup>nd</sup> Unit | FT              | 2 <sup>nd</sup> Unit |   | 2 <sup>nd</sup> Unit |   |