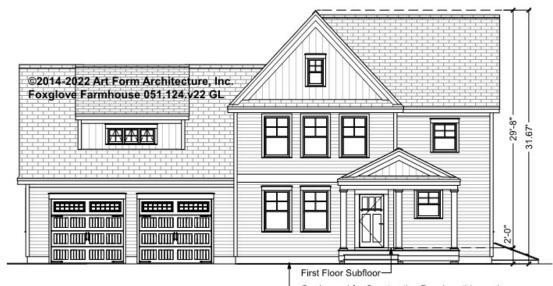

## FOXGLOVE FARMHOUSE - FRONT ELEVATION 051.124.v22 GL

\_

Some features shown are optional. Your Purchase & Sale Agreement governs, whether items are labeled "optional" in this document or not.

-Grade used for Construction Drawings this version

You may not build this Design without purchasing a License to Build (as defined in our Terms). Unauthorized changes are not permitted and violate copyright laws, which provide substantial penalties for infringement.