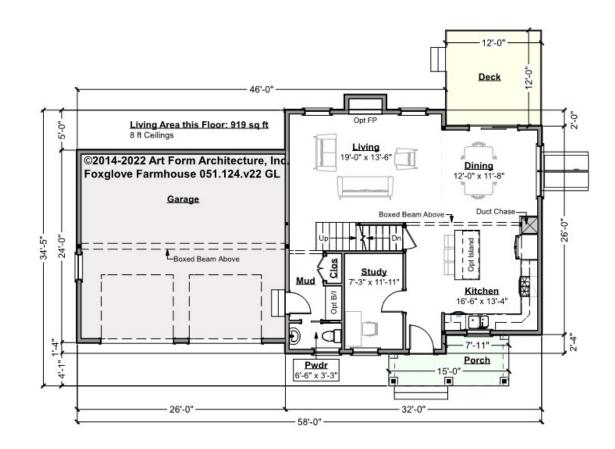

# FOXGLOVE FARMHOUSE - 1<sup>ST</sup> FLOOR 051.124.v22 GL

—

Some features shown are optional. Your Purchase & Sale Agreement governs, whether items are labeled "optional" in this document or not.

### CLG HT SHOWN 8'-0" CLG HT POSSIBLE 8'-0"

\* Major Change Fee, see website plan page for cost

| F1 LIVING AREA       | 919 <sup>FT</sup> | F1 BEDROOMS          | 1    | F1 BATHROOMS         | 0.5  |
|----------------------|-------------------|----------------------|------|----------------------|------|
| Main                 | 919.00 FT         | Main                 |      | Main                 | 0.50 |
| Future               | FT                | Future               | 1.00 | Future               |      |
| 2 <sup>nd</sup> Unit | FT                | 2 <sup>nd</sup> Unit |      | 2 <sup>nd</sup> Unit |      |