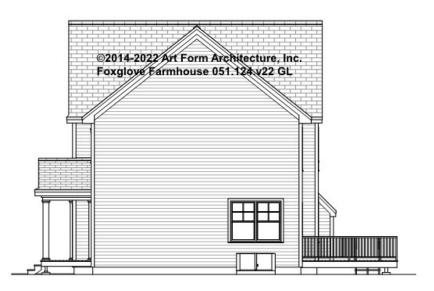

# FOXGLOVE FARMHOUSE - RIGHT ELEVATION 051.124.v22 GL

\_\_\_\_

Some features shown are optional. Your Purchase & Sale Agreement governs, whether items are labeled "optional" in this document or not.

### © 2014 Art Form Architecture, LLC. ALL RIGHTS RESERVED.