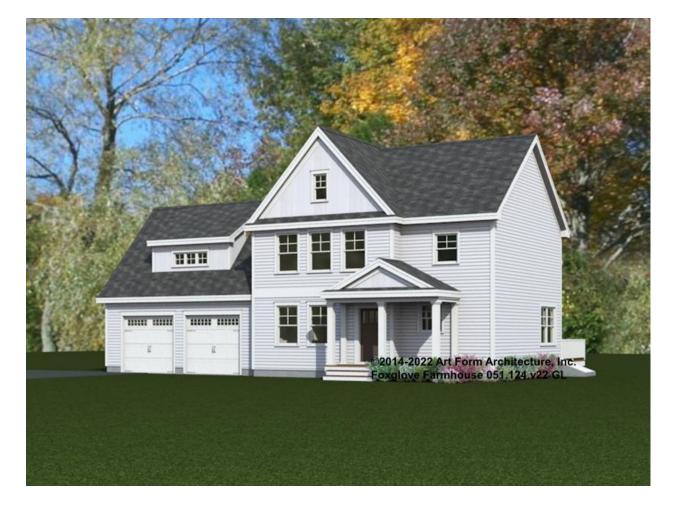

## FOXGLOVE FARMHOUSE - FRONT ELEVATION 051.124.v22 GL

\_

Some features shown are optional. Your Purchase & Sale Agreement governs, whether items are labeled "optional" in this document or not.

-Grade used for Construction Drawings this version

You may not build this Design without purchasing a License to Build (as defined in our Terms). Unauthorized changes are not permitted and violate copyright laws, which provide substantial penalties for infringement.