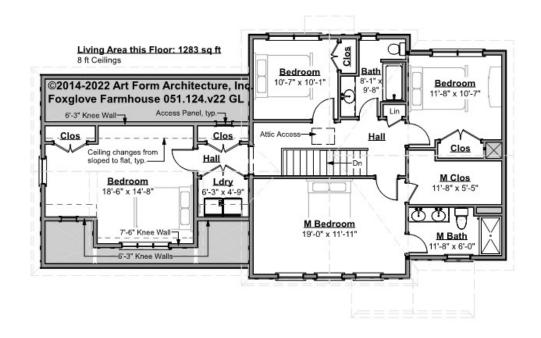

# FOXGLOVE FARMHOUSE - 2<sup>ND</sup> FLOOR 051.124.v22 GL

—

Some features shown are optional. Your Purchase & Sale Agreement governs, whether items are labeled "optional" in this document or not.

### CLG HT SHOWN 8'-0" CLG HT POSSIBLE 8'-0"

\* Major Change Fee, see website plan page for cost

| F1 LIVING AREA       | 1283 <sup>FT</sup> | F1 BEDROOMS          | 4    | F1 BATHROOMS         | 2    |
|----------------------|--------------------|----------------------|------|----------------------|------|
| Main                 | 1283.00 FT         | Main                 | 4.00 | Main                 | 2.00 |
| Future               | FT                 | Future               |      | Future               |      |
| 2 <sup>nd</sup> Unit | FT                 | 2 <sup>nd</sup> Unit |      | 2 <sup>nd</sup> Unit |      |