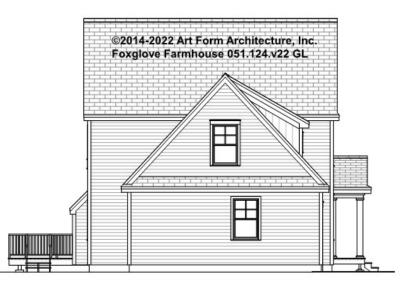

## FOXGLOVE FARMHOUSE - LEFT ELEVATION 051.124.v22 GL

\_

Some features shown are optional. Your Purchase & Sale Agreement governs, whether items are labeled "optional" in this document or not.

### © 2014 Art Form Architecture, LLC. ALL RIGHTS RESERVED.