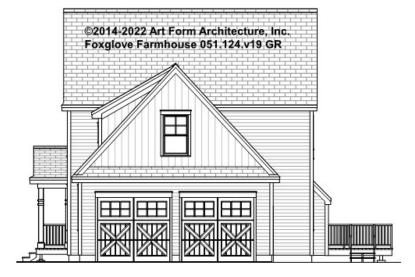

e labeled "optional" in this document or not.



CLG HT SHOWN 7'-8" CLG HT POSSIBLE 9'-0"

\* Major Change Fee, see website plan page for cost

| F1 LIVING AREA       | 0 FT               | F1 BEDROOMS          | 0    | F1 BATHROOMS         | 0    |
|----------------------|--------------------|----------------------|------|----------------------|------|
| Main                 | 0.00 <sup>FT</sup> | Main                 | 0.00 | Main                 | 0.00 |
| Future               | 0.00 <sup>FT</sup> | Future               | 0.00 | Future               | 0.00 |
| 2 <sup>nd</sup> Unit | 0.00 <sup>FT</sup> | 2 <sup>nd</sup> Unit | 0.00 | 2 <sup>nd</sup> Unit | 0.00 |



### FOXGLOVE FARMHOUSE - FRONT ELEVATION 051.124.v19 GR

\_





# FOXGLOVE FARMHOUSE - RIGHT ELEVATION 051.124.v19 GR

—





# FOXGLOVE FARMHOUSE - REAR ELEVATION 051.124.v19 GR

\_





### FOXGLOVE FARMHOUSE - LEFT ELEVATION 051.124.v19 GR

\_





### FOXGLOVE FARMHOUSE - REAR RENDER 051.124.v19 GR