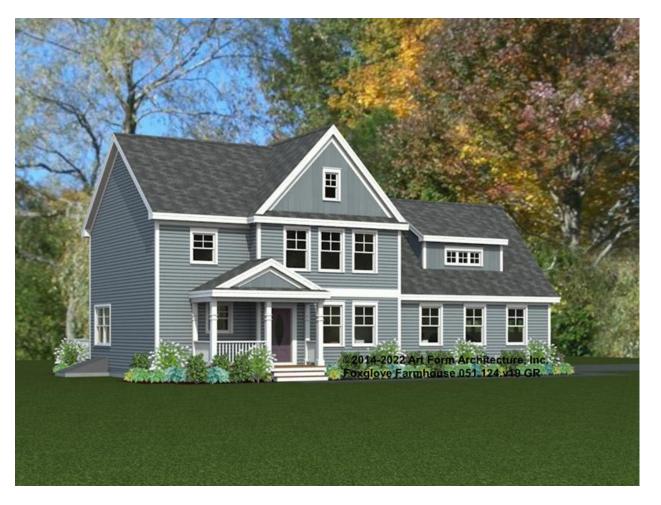

## FOXGLOVE FARMHOUSE 051.124.v19 GR

In addition to our Terms and Conditions (the "Terms"), please be aware of the following:

Art Form Architecture, LLC ("Artform") requires that our Drawings be built substantially as designed. Artform will not be obligated by or liable for use of this design with markups as part of any builder agreement. While we attempt to accommodate where possible and reasonable, and where the changes do not denigrate our design, any and all changes to Drawings must be approved in writing by Artform. It is recommended that you have your Drawing updated by Artform prior to attaching any Drawing to any builder agreement. Artform shall not be responsible for the misuse of or unauthorized alterations to any of its Drawings.



| Width 58.00 FT | Depth 34.42 FT | Height 31.58 FT |
|----------------|----------------|-----------------|
| Width 50.00    | Depui on the   | rieight on oo   |

| LIVING AREA          | 2192 <sup>FT</sup> | BEDROOMS             | 5 | BATHROOMS            | 2.5 |
|----------------------|--------------------|----------------------|---|----------------------|-----|
| Main                 | 1923 <sup>FT</sup> | Main                 | 3 | Main                 | 2.5 |
| Future               | 269 FT             | Future               | 2 | Future               | 0   |
| 2 <sup>nd</sup> Unit | 0 FT               | 2 <sup>nd</sup> Unit | 0 | 2 <sup>nd</sup> Unit | 0   |



## **FOXGLOVE FARMHOUSE - 1<sup>ST</sup> FLOOR** 051.124.v19 GR

Some features shown are optional. Your Purchase & Sale Ag