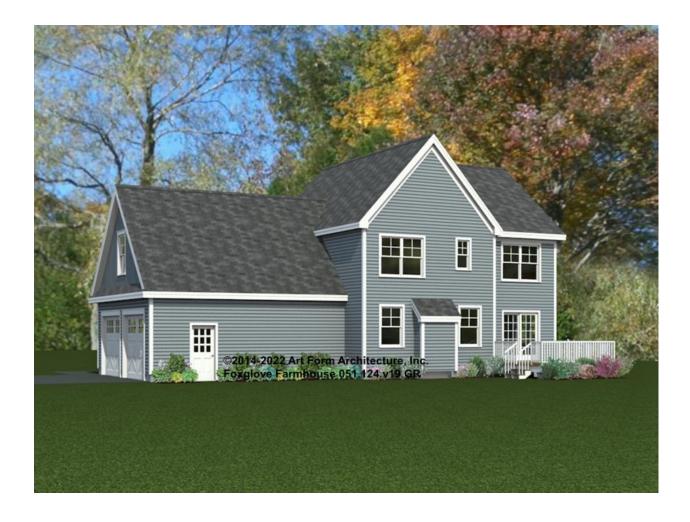

| F1 BEDROOMS          | 0    | F1 BATHROOMS         | 0    |
|----------------------|--------------------|----------------------|------|----------------------|------|
| Main                 | 0.00 <sup>FT</sup> | Main                 | 0.00 | Main                 | 0.00 |
| Future               | 0.00 <sup>FT</sup> | Future               | 0.00 | Future               | 0.00 |
| 2 <sup>nd</sup> Unit | 0.00 <sup>FT</sup> | 2 <sup>nd</sup> Unit | 0.00 | 2 <sup>nd</sup> Unit | 0.00 |



### FOXGLOVE FARMHOUSE - FRONT ELEVATION 051.124.v19 GR

\_





# FOXGLOVE FARMHOUSE - RIGHT ELEVATION 051.124.v19 GR

—





# FOXGLOVE FARMHOUSE - REAR ELEVATION 051.124.v19 GR

\_





### FOXGLOVE FARMHOUSE - LEFT ELEVATION 051.124.v19 GR

\_





### FOXGLOVE FARMHOUSE - REAR RENDER 051.124.v19 GR