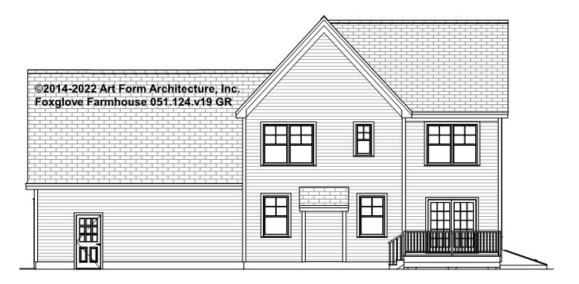

7'-8" CLG HT POSSIBLE 9'-0"

\* Major Change Fee, see website plan page for cost

| F1 LIVING AREA       | 0 FT               | F1 BEDROOMS          | 0    | F1 BATHROOMS         | 0    |
|----------------------|--------------------|----------------------|------|----------------------|------|
| Main                 | 0.00 <sup>FT</sup> | Main                 | 0.00 | Main                 | 0.00 |
| Future               | 0.00 <sup>FT</sup> | Future               | 0.00 | Future               | 0.00 |
| 2 <sup>nd</sup> Unit | 0.00 <sup>FT</sup> | 2 <sup>nd</sup> Unit | 0.00 | 2 <sup>nd</sup> Unit | 0.00 |



### FOXGLOVE FARMHOUSE - FRONT ELEVATION 051.124.v19 GR

\_





# FOXGLOVE FARMHOUSE - RIGHT ELEVATION 051.124.v19 GR

—





# FOXGLOVE FARMHOUSE - REAR ELEVATION 051.124.v19 GR

\_





### FOXGLOVE FARMHOUSE - LEFT ELEVATION 051.124.v19 GR

\_





### FOXGLOVE FARMHOUSE - REAR RENDER 051.124.v19 GR