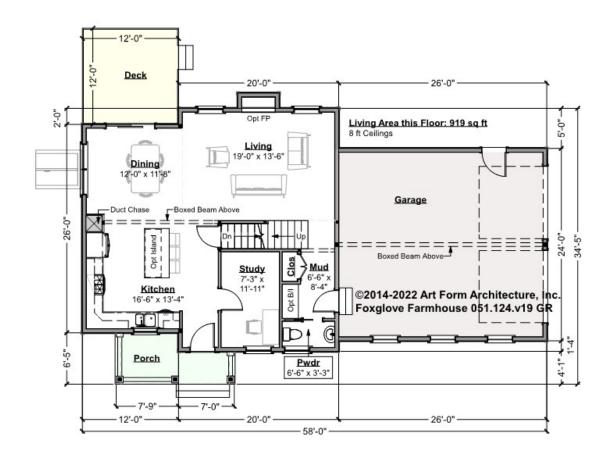

## **FOXGLOVE FARMHOUSE - 1<sup>ST</sup> FLOOR** 051.124.v19 GR

Some features shown are optional. Your Purchase & Sale Agreement governs, whether items are labeled "optional" in this document or not.

#### CLG HT SHOWN 8'-0" CLG HT POSSIBLE 8'-0"

\* Major Change Fee, see website plan page for cost

| F1 LIVING AREA       | 919 <sup>FT</sup>  | F1 BEDROOMS          | 1    | F1 BATHROOMS         | 0.5  |
|----------------------|--------------------|----------------------|------|----------------------|------|
| Main                 | 919.00 FT          | Main                 | 0.00 | Main                 | 0.50 |
| Future               | 0.00 <sup>FT</sup> | Future               | 1.00 | Future               | 0.00 |
| 2 <sup>nd</sup> Unit | 0.00 <sup>FT</sup> | 2 <sup>nd</sup> Unit | 0.00 | 2 <sup>nd</sup> Unit | 0.00 |