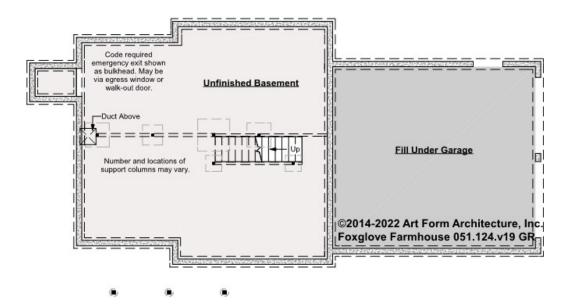

## **FOXGLOVE FARMHOUSE - BASEMENT** 051.124.v19 GR

Some features shown are optional. Your Purchase & Sale Agreement governs, whether items are labeled "optional" in this document or not.

CLG HT SHOWN 7'-8" CLG HT POSSIBLE 9'-0"

\* Major Change Fee, see website plan page for cost

| F1 LIVING AREA       | 0 FT               | F1 BEDROOMS          | 0    | F1 BATHROOMS         | 0    |
|----------------------|--------------------|----------------------|------|----------------------|------|
| Main                 | 0.00 <sup>FT</sup> | Main                 | 0.00 | Main                 | 0.00 |
| Future               | 0.00 <sup>FT</sup> | Future               | 0.00 | Future               | 0.00 |
| 2 <sup>nd</sup> Unit | 0.00 <sup>FT</sup> | 2 <sup>nd</sup> Unit | 0.00 | 2 <sup>nd</sup> Unit | 0.00 |