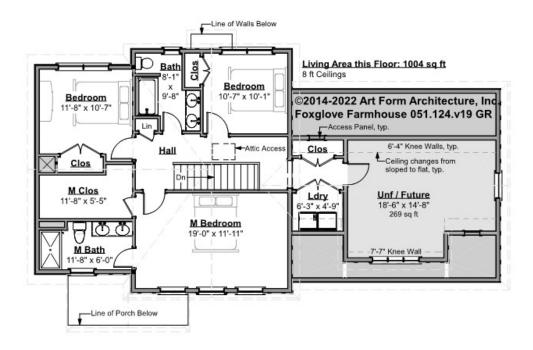

## **FOXGLOVE FARMHOUSE - 2<sup>ND</sup> FLOOR** 051.124.v19 GR

Some features shown are optional. Your Purchase & Sale Agreement governs, whether items are labeled "optional" in this document or not.

#### CLG HT SHOWN 8'-0" CLG HT POSSIBLE 9'-0"

\* Major Change Fee, see website plan page for cost

| F1 LIVING AREA       | 1273 <sup>FT</sup> | F1 BEDROOMS          | 4    | F1 BATHROOMS         | 2    |
|----------------------|--------------------|----------------------|------|----------------------|------|
| Main                 | 1004.00 FT         | Main                 | 3.00 | Main                 | 2.00 |
| Future               | 269.00 FT          | Future               | 1.00 | Future               | 0.00 |
| 2 <sup>nd</sup> Unit | 0.00 <sup>FT</sup> | 2 <sup>nd</sup> Unit | 0.00 | 2 <sup>nd</sup> Unit | 0.00 |