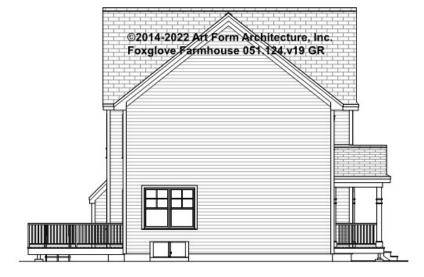

an page for cost

| F1 LIVING AREA       | 0 FT               | F1 BEDROOMS          | 0    | F1 BATHROOMS         | 0    |
|----------------------|--------------------|----------------------|------|----------------------|------|
| Main                 | 0.00 <sup>FT</sup> | Main                 | 0.00 | Main                 | 0.00 |
| Future               | 0.00 <sup>FT</sup> | Future               | 0.00 | Future               | 0.00 |
| 2 <sup>nd</sup> Unit | 0.00 <sup>FT</sup> | 2 <sup>nd</sup> Unit | 0.00 | 2 <sup>nd</sup> Unit | 0.00 |



### FOXGLOVE FARMHOUSE - FRONT ELEVATION 051.124.v19 GR

\_





# FOXGLOVE FARMHOUSE - RIGHT ELEVATION 051.124.v19 GR

—





# FOXGLOVE FARMHOUSE - REAR ELEVATION 051.124.v19 GR

\_





### FOXGLOVE FARMHOUSE - LEFT ELEVATION 051.124.v19 GR

\_





### FOXGLOVE FARMHOUSE - REAR RENDER 051.124.v19 GR