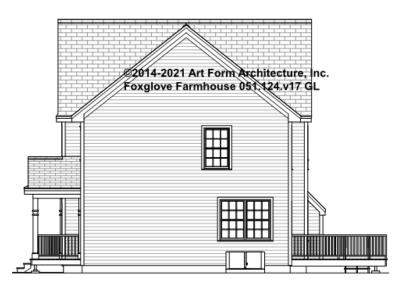

## FOXGLOVE FARMHOUSE - LEFT ELEVATION 051.124.v17 GL

\_

Some features shown are optional. Your Purchase & Sale Agreement governs, whether items are labeled "optional" in this document or not.