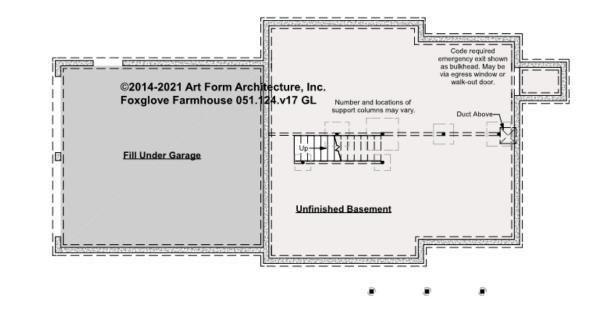

### FOXGLOVE FARMHOUSE - BASEMENT 051.124.v17 GL

—

Some features shown are optional. Your Purchase & Sale Agreement governs, whether items are labeled "optional" in this document or not.

CLG HT SHOWN 7'-8" CLG HT POSSIBLE 9'-0"

\* Major Change Fee, see website plan page for cost

| F1 LIVING AREA       | 0 <sup>FT</sup>    | F1 BEDROOMS          | 0    | F1 BATHROOMS         | 0    |
|----------------------|--------------------|----------------------|------|----------------------|------|
| Main                 | 0.00 <sup>ft</sup> | Main                 | 0.00 | Main                 | 0.00 |
| Future               | 0.00 <sup>FT</sup> | Future               | 0.00 | Future               | 0.00 |
| 2 <sup>nd</sup> Unit | 0.00 <sup>ft</sup> | 2 <sup>nd</sup> Unit | 0.00 | 2 <sup>nd</sup> Unit | 0.00 |