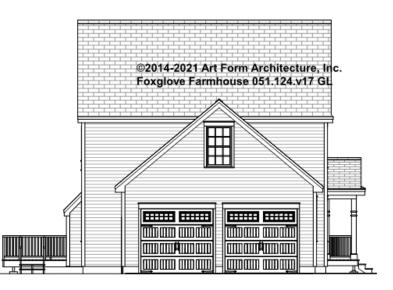

## FOXGLOVE FARMHOUSE - RIGHT ELEVATION 051.124.v17 GL

\_\_\_\_

Some features shown are optional. Your Purchase & Sale Agreement governs, whether items are labeled "optional" in this document or not.

You may not build this Design without purchasing a License to Build (as defined in our Terms). Unauthorized changes are not permitted and violate copyright laws, which provide substantial penalties for infringement.