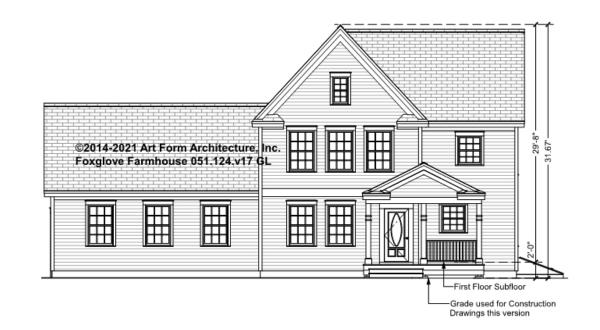

## FOXGLOVE FARMHOUSE - FRONT ELEVATION 051.124.v17 GL

\_\_\_\_

Some features shown are optional. Your Purchase & Sale Agreement governs, whether items are labeled "optional" in this document or not.

You may not build this Design without purchasing a License to Build (as defined in our Terms). Unauthorized changes are not permitted and violate copyright laws, which provide substantial penalties for infringement.