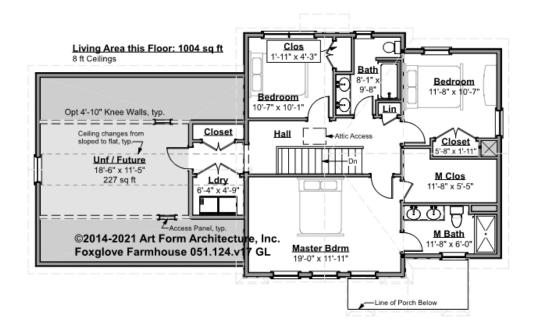

## FOXGLOVE FARMHOUSE - 2<sup>ND</sup> FLOOR 051.124.v17 GL

—

Some features shown are optional. Your Purchase & Sale Agreement governs, whether items are labeled "optional" in this document or not.

\* Major Change Fee, see website plan page for cost

| F1 LIVING AREA       | 1231 <sup>FT</sup> | F1 BEDROOMS          | 4    | F1 BATHROOMS         | 2    |
|----------------------|--------------------|----------------------|------|----------------------|------|
| Main                 | 1004.00 FT         | Main                 | 3.00 | Main                 | 2.00 |
| Future               | 227.00 FT          | Future               | 1.00 | Future               | 0.00 |
| 2 <sup>nd</sup> Unit | 0.00 <sup>FT</sup> | 2 <sup>nd</sup> Unit | 0.00 | 2 <sup>nd</sup> Unit | 0.00 |