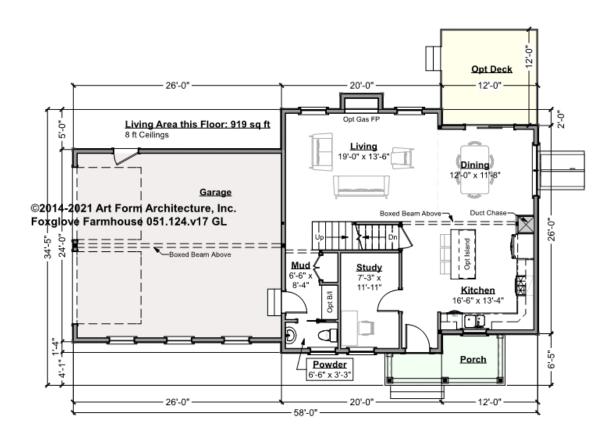

# FOXGLOVE FARMHOUSE - 1<sup>ST</sup> FLOOR 051.124.v17 GL

Some features shown are optional. Your Purchase & Sale Agreement governs, whether items are labeled "optional" in this document or not.

#### CLG HT SHOWN 8'-0" CLG HT POSSIBLE 8'-0"

\* Major Change Fee, see website plan page for cost

| F1 LIVING AREA       | 919 <sup>FT</sup>  | F1 BEDROOMS          | 1    | F1 BATHROOMS         | 0.5  |
|----------------------|--------------------|----------------------|------|----------------------|------|
| Main                 | 919.00 FT          | Main                 | 0.00 | Main                 | 0.50 |
| Future               | 0.00 <sup>FT</sup> | Future               | 1.00 | Future               | 0.00 |
| 2 <sup>nd</sup> Unit | 0.00 <sup>ft</sup> | 2 <sup>nd</sup> Unit | 0.00 | 2 <sup>nd</sup> Unit | 0.00 |