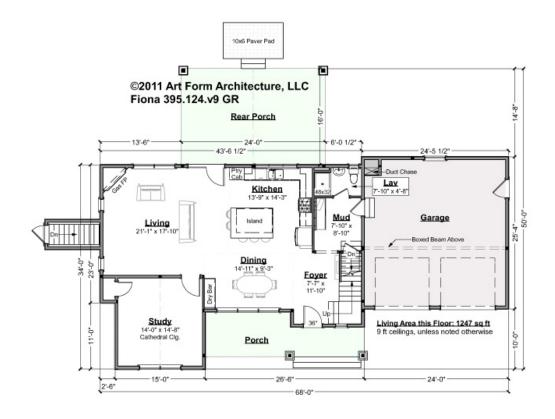

## FIONA - 1<sup>ST</sup> FLOOR 395.124.v9 GR

Some features shown are optional. Your Purchase & Sale Agreement governs, whether items are labeled "optional" in this document or not.

#### CLG HT SHOWN 9'-0" CLG HT POSSIBLE 8'-0"

\* Major Change Fee, see website plan page for cost

| F1 LIVING AREA       | 1247 <sup>FT</sup> | F1 BEDROOMS          | 1    | F1 BATHROOMS         | 1    |
|----------------------|--------------------|----------------------|------|----------------------|------|
| Main                 | 1247.00 FT         | Main                 |      | Main                 | 1.00 |
| Future               | FT                 | Future               | 1.00 | Future               |      |
| 2 <sup>nd</sup> Unit | FT                 | 2 <sup>nd</sup> Unit |      | 2 <sup>nd</sup> Unit |      |