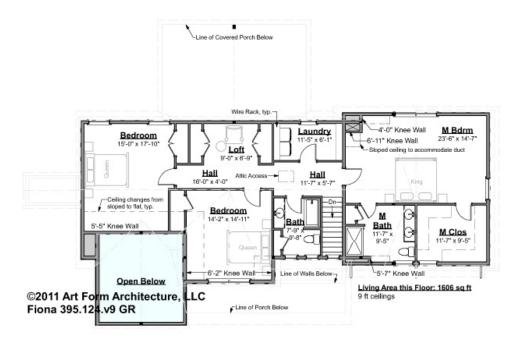

## FIONA - 2<sup>ND</sup> FLOOR 395.124.v9 GR

\_

Some features shown are optional. Your Purchase & Sale Agreement governs, whether items are labeled "optional" in this document or not.

#### CLG HT SHOWN 9'-0" CLG HT POSSIBLE 8'-0"

\* Major Change Fee, see website plan page for cost

| F1 LIVING AREA       | 1606 <sup>FT</sup> | F1 BEDROOMS          | 3    | F1 BATHROOMS         | 2    |
|----------------------|--------------------|----------------------|------|----------------------|------|
| Main                 | 1606.00 FT         | Main                 | 3.00 | Main                 | 2.00 |
| Future               | FT                 | Future               |      | Future               |      |
| 2 <sup>nd</sup> Unit | FT                 | 2 <sup>nd</sup> Unit |      | 2 <sup>nd</sup> Unit |      |