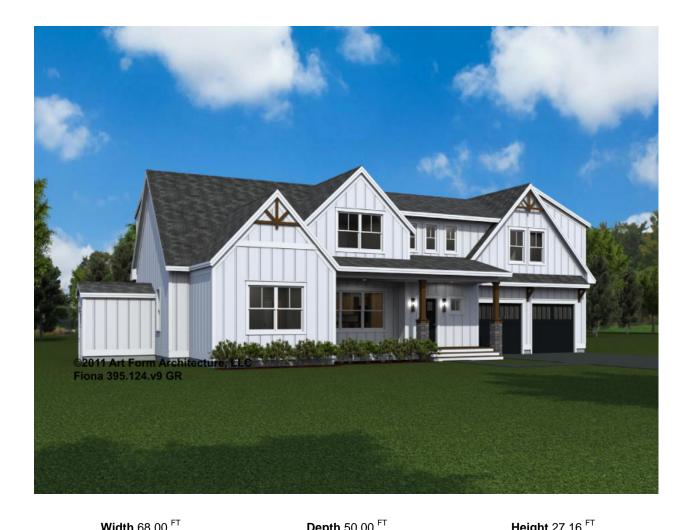

| Width 68.00          |                    | Берин 50.00          |   | neight 27.10         |   |  |
|----------------------|--------------------|----------------------|---|----------------------|---|--|
| LIVING AREA          | 2853 <sup>FT</sup> | BEDROOMS             | 4 | BATHROOMS            | 3 |  |
| Main                 | 2853 FT            | Main                 | 3 | Main                 | 3 |  |
| Future               | 0 FT               | Future               | 1 | Future               | 0 |  |
| 2 <sup>nd</sup> Unit | 0 FT               | 2 <sup>nd</sup> Unit | 0 | 2 <sup>nd</sup> Unit | 0 |  |

# FIONA - FRONT & RIGHT ELEVATIONS 395.124.v9 GR

Some features shown are optional. Your Purchase & Sale Agreement governs, whether items are labeled "optional" in this document or not.