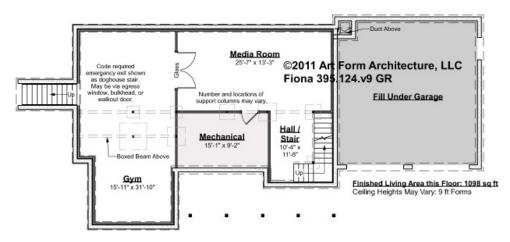

### FIONA - BASEMENT 395.124.v9 GR

Note: finished basement area is NOT included in main or future Living Area, but IS shown on CDs.

We do this so Search doesn't mislead.

Some features shown are optional. Your Purchase & Sale Agreement governs, whether items are labeled "optional" in this document or not.

. . . .

#### CLG HT SHOWN 8'-1" - 8'-11" CLG HT POSSIBLE 7'-8"

\* Major Change Fee, see website plan page for cost

| F1 LIVING AREA       | 0 FT | F1 BEDROOMS          | 0 | F1 BATHROOMS         | 0 |
|----------------------|------|----------------------|---|----------------------|---|
| Main                 | FT   | Main                 |   | Main                 |   |
| Future               | FT   | Future               |   | Future               |   |
| 2 <sup>nd</sup> Unit | FT   | 2 <sup>nd</sup> Unit |   | 2 <sup>nd</sup> Unit |   |