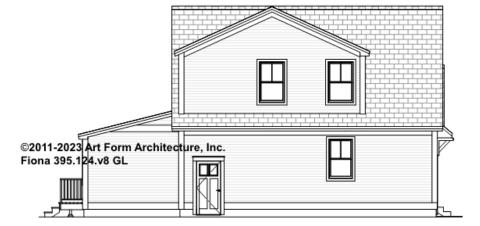

t governs, whether items are labeled "optional" in this document or not.



#### CLG HT SHOWN 8'-1" - 8'-11" CLG HT POSSIBLE 7'-8"

\* Major Change Fee, see website plan page for cost

| F1 LIVING AREA       | 0 FT | F1 BEDROOMS          | 0 | F1 BATHROOMS         | 0 |
|----------------------|------|----------------------|---|----------------------|---|
| Main                 | FT   | Main                 |   | Main                 |   |
| Future               | FT   | Future               |   | Future               |   |
| 2 <sup>nd</sup> Unit | FT   | 2 <sup>nd</sup> Unit |   | 2 <sup>nd</sup> Unit |   |



# FIONA - FRONT ELEVATION 395.124.v8 GL





# FIONA - RIGHT ELEVATION 395.124.v8 GL

\_





# FIONA - REAR ELEVATION 395.124.v8 GL





# FIONA - LEFT ELEVATION 395.124.v8 GL

\_





### FIONA - REAR RENDER 395.124.v8 GL