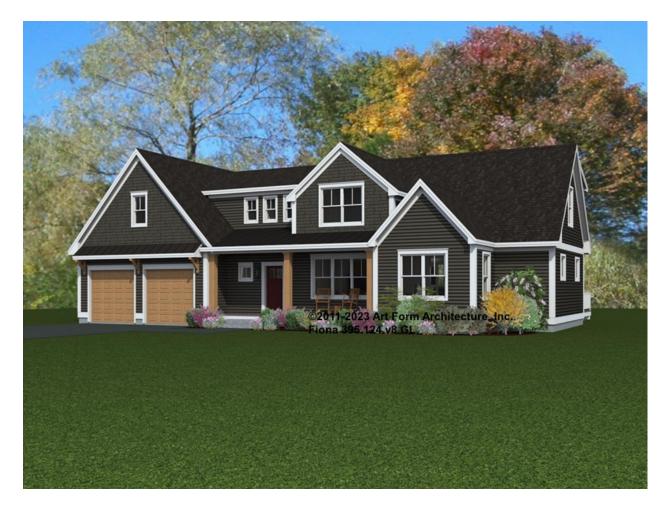

### FIONA 395.124.v8 GL

In addition to our Terms and Conditions (the "Terms"), please be aware of the following:

Art Form Architecture, LLC ("Artform") requires that our Drawings be built substantially as designed. Artform will not be obligated by or liable for use of this design with markups as part of any builder agreement. While we attempt to accommodate where possible and reasonable, and where the changes do not denigrate our design, any and all changes to Drawings must be approved in writing by Artform. It is recommended that you have your Drawing updated by Artform prior to attaching any Drawing to any builder agreement. Artform shall not be responsible for the misuse of or unauthorized alterations to any of its Drawings.



Width 71.00 FT

Depth 44.00 FT

Height 26.25 FT

| LIVING AREA          | 3007 FT |
|----------------------|---------|
| Main                 | 3007 FT |
| Future               | 0 FT    |
| 2 <sup>nd</sup> Unit | 0 FT    |

| BEDROOMS             | 6 |
|----------------------|---|
| Main                 | 4 |
| Future               | 2 |
| 2 <sup>nd</sup> Unit | 0 |

| BATHROOMS            | 2.5 |  |
|----------------------|-----|--|
| Main                 | 2.5 |  |
| Future               | 0   |  |
| 2 <sup>nd</sup> Unit | 0   |  |



## FIONA - 1<sup>ST</sup> FLOOR 395.124.v8 GL

Some features shown are optional. Your Purchase & Sale Agreement governs, whether items are labeled "optional" in this document or not.



### CLG HT SHOWN 9'-0" CLG HT POSSIBLE 8'-0"

\* Major Change Fee, s