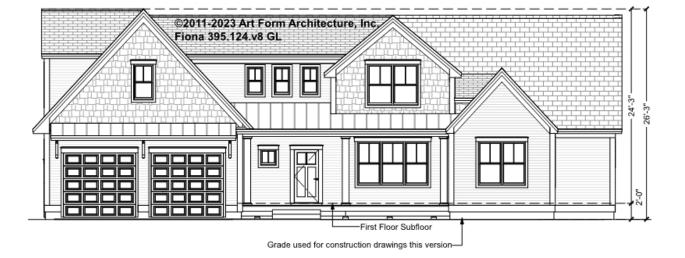

| 2 <sup>nd</sup> Unit |      |



### FIONA - BASEMENT 395.124.v8 GL

\_

Some features shown are optional. Your Purchase & Sale Agreement governs, whether items are labeled "optional" in this document or not.



#### CLG HT SHOWN 8'-1" - 8'-11" CLG HT POSSIBLE 7'-8"

\* Major Change Fee, see website plan page for cost

| F1 LIVING AREA       | 0 FT | F1 BEDROOMS          | 0 | F1 BATHROOMS         | 0 |
|----------------------|------|----------------------|---|----------------------|---|
| Main                 | FT   | Main                 |   | Main                 |   |
| Future               | FT   | Future               |   | Future               |   |
| 2 <sup>nd</sup> Unit | FT   | 2 <sup>nd</sup> Unit |   | 2 <sup>nd</sup> Unit |   |



# FIONA - FRONT ELEVATION 395.124.v8 GL





# FIONA - RIGHT ELEVATION 395.124.v8 GL

\_





# FIONA - REAR ELEVATION 395.124.v8 GL





# FIONA - LEFT ELEVATION 395.124.v8 GL

\_





### FIONA - REAR RENDER 395.124.v8 GL