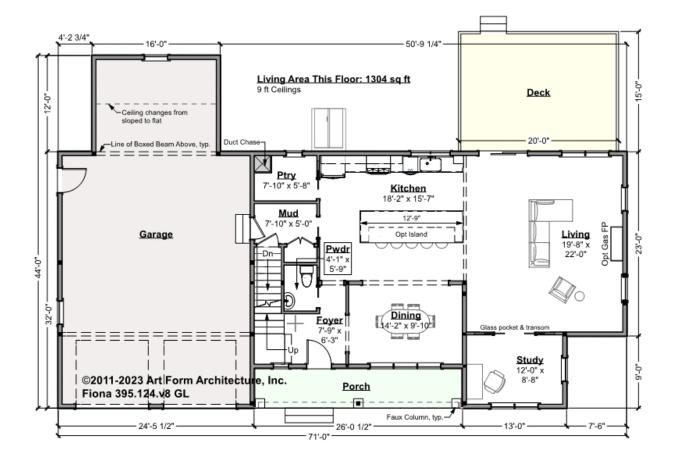

## FIONA - 1<sup>ST</sup> FLOOR 395.124.v8 GL

Some features shown are optional. Your Purchase & Sale Agreement governs, whether items are labeled "optional" in this document or not.

### CLG HT SHOWN 9'-0" CLG HT POSSIBLE 8'-0"

\* Major Change Fee, see website plan page for cost

| F1 LIVING AREA       | 1304 <sup>FT</sup>    | F1 BEDROOMS          | 1    | F1 BATHROOMS         | 0.5  |
|----------------------|-----------------------|----------------------|------|----------------------|------|
| Main                 | 1304.00 <sup>FT</sup> | Main                 |      | Main                 | 0.50 |
| Future               | FT                    | Future               | 1.00 | Future               |      |
| 2 <sup>nd</sup> Unit | FT                    | 2 <sup>nd</sup> Unit |      | 2 <sup>nd</sup> Unit |      |