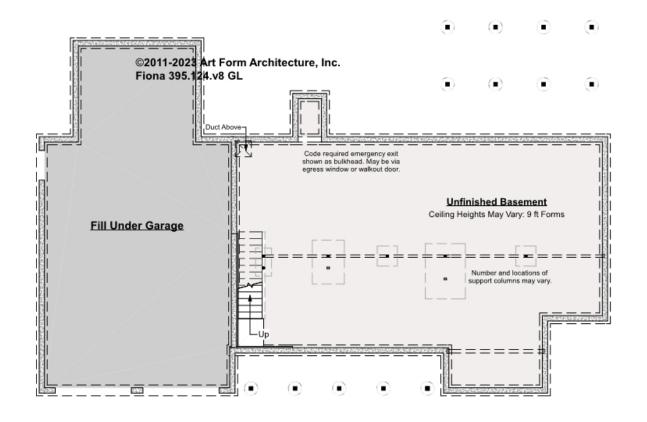

### FIONA - BASEMENT 395.124.v8 GL

\_

Some features shown are optional. Your Purchase & Sale Agreement governs, whether items are labeled "optional" in this document or not.

#### CLG HT SHOWN 8'-1" - 8'-11" CLG HT POSSIBLE 7'-8"

\* Major Change Fee, see website plan page for cost

| F1 LIVING AREA       | 0 FT | F1 BEDROOMS          | 0 | F1 BATHROOMS         | 0 |
|----------------------|------|----------------------|---|----------------------|---|
| Main                 | FT   | Main                 |   | Main                 |   |
| Future               | FT   | Future               |   | Future               |   |
| 2 <sup>nd</sup> Unit | FT   | 2 <sup>nd</sup> Unit |   | 2 <sup>nd</sup> Unit |   |