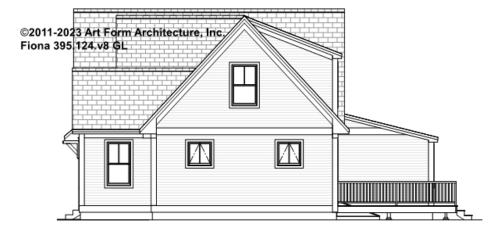

BASEMENT 395.124.v8 GL

\_

Some features shown are optional. Your Purchase & Sale Agreement governs, whether items are labeled "optional" in this document or not.



#### CLG HT SHOWN 8'-1" - 8'-11" CLG HT POSSIBLE 7'-8"

\* Major Change Fee, see website plan page for cost

| F1 LIVING AREA       | 0 FT | F1 BEDROOMS          | 0 | F1 BATHROOMS         | 0 |
|----------------------|------|----------------------|---|----------------------|---|
| Main                 | FT   | Main                 |   | Main                 |   |
| Future               | FT   | Future               |   | Future               |   |
| 2 <sup>nd</sup> Unit | FT   | 2 <sup>nd</sup> Unit |   | 2 <sup>nd</sup> Unit |   |



# FIONA - FRONT ELEVATION 395.124.v8 GL





# FIONA - RIGHT ELEVATION 395.124.v8 GL

\_





# FIONA - REAR ELEVATION 395.124.v8 GL





# FIONA - LEFT ELEVATION 395.124.v8 GL

\_





### FIONA - REAR RENDER 395.124.v8 GL