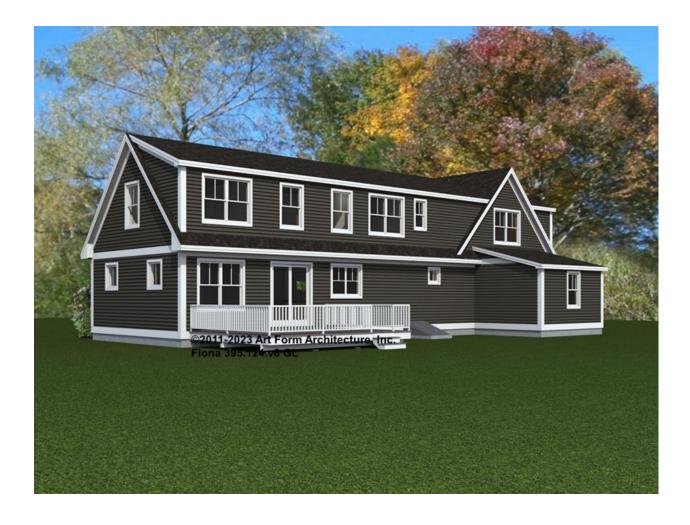

nal" in this document or not.



#### CLG HT SHOWN 8'-1" - 8'-11" CLG HT POSSIBLE 7'-8"

\* Major Change Fee, see website plan page for cost

| F1 LIVING AREA       | 0 FT | F1 BEDROOMS          | 0 | F1 BATHROOMS         | 0 |
|----------------------|------|----------------------|---|----------------------|---|
| Main                 | FT   | Main                 |   | Main                 |   |
| Future               | FT   | Future               |   | Future               |   |
| 2 <sup>nd</sup> Unit | FT   | 2 <sup>nd</sup> Unit |   | 2 <sup>nd</sup> Unit |   |



# FIONA - FRONT ELEVATION 395.124.v8 GL





# FIONA - RIGHT ELEVATION 395.124.v8 GL

\_





# FIONA - REAR ELEVATION 395.124.v8 GL





# FIONA - LEFT ELEVATION 395.124.v8 GL

\_





### FIONA - REAR RENDER 395.124.v8 GL