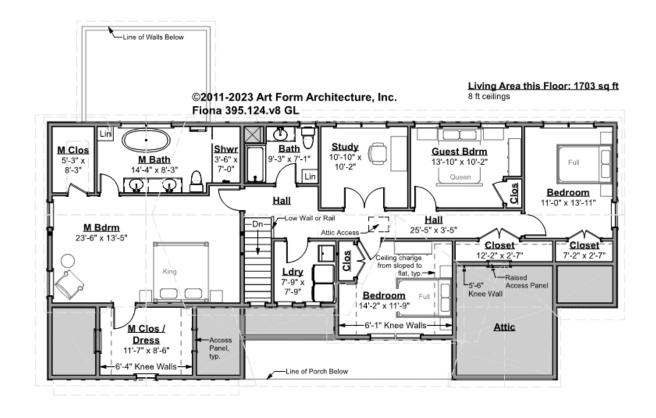

## FIONA - 2<sup>ND</sup> FLOOR 395.124.v8 GL

Some features shown are optional. Your Purchase & Sale Agreement governs, whether items are labeled "optional" in this document or not.

#### CLG HT SHOWN 8'-0" **CLG HT POSSIBLE 9'-0"**

\* Major Change Fee, see website plan page for cost

| F1 LIVING AREA       | 1703 <sup>FT</sup> | F1 BEDROOMS          | 5    | F1 BATHROOMS         | 2    |
|----------------------|--------------------|----------------------|------|----------------------|------|
| Main                 | 1703.00 FT         | Main                 | 4.00 | Main                 | 2.00 |
| Future               | FT                 | Future               | 1.00 | Future               |      |
| 2 <sup>nd</sup> Unit | FT                 | 2 <sup>nd</sup> Unit |      | 2 <sup>nd</sup> Unit |      |