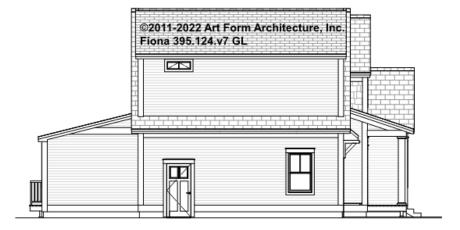

.



#### CLG HT SHOWN 8'-1" - 8'-11" CLG HT POSSIBLE 7'-8"

\* Major Change Fee, see website plan page for cost

| F1 LIVING AREA       | 63 <sup>FT</sup> | F1 BEDROOMS          | 0 | F1 BATHROOMS         | 1    |
|----------------------|------------------|----------------------|---|----------------------|------|
| Main                 | FT               | Main                 |   | Main                 |      |
| Future               | 63.00 FT         | Future               |   | Future               | 1.00 |
| 2 <sup>nd</sup> Unit | FT               | 2 <sup>nd</sup> Unit |   | 2 <sup>nd</sup> Unit |      |



# FIONA - FRONT ELEVATION 395.124.v7 GL





# FIONA - RIGHT ELEVATION 395.124.v7 GL





# FIONA - REAR ELEVATION 395.124.v7 GL





# FIONA - LEFT ELEVATION 395.124.v7 GL

\_





### FIONA - REAR RENDER 395.124.v7 GL