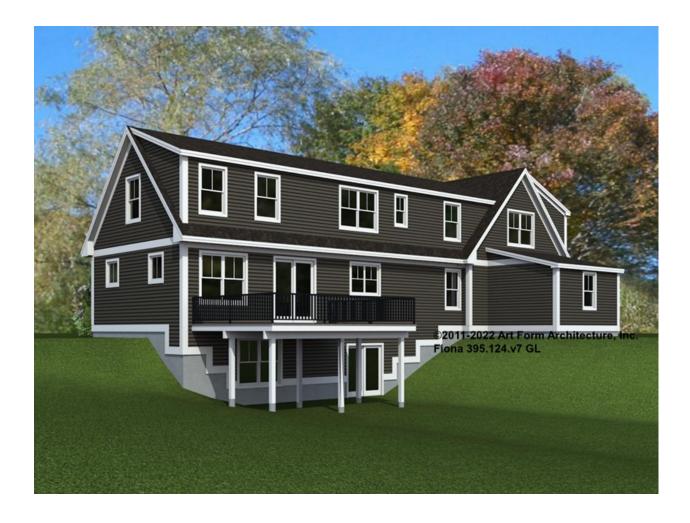

T POSSIBLE 7'-8"

\* Major Change Fee, see website plan page for cost

| F1 LIVING AREA       | 63 <sup>FT</sup> | F1 BEDROOMS          | 0 | F1 BATHROOMS         | 1    |
|----------------------|------------------|----------------------|---|----------------------|------|
| Main                 | FT               | Main                 |   | Main                 |      |
| Future               | 63.00 FT         | Future               |   | Future               | 1.00 |
| 2 <sup>nd</sup> Unit | FT               | 2 <sup>nd</sup> Unit |   | 2 <sup>nd</sup> Unit |      |



# FIONA - FRONT ELEVATION 395.124.v7 GL





# FIONA - RIGHT ELEVATION 395.124.v7 GL





# FIONA - REAR ELEVATION 395.124.v7 GL





# FIONA - LEFT ELEVATION 395.124.v7 GL

\_





### FIONA - REAR RENDER 395.124.v7 GL