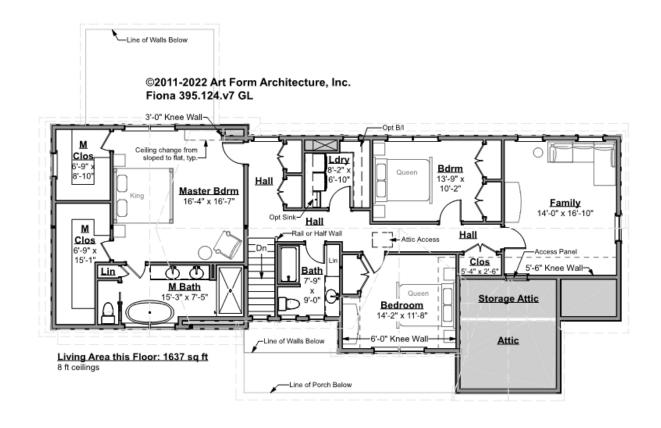

## FIONA - 2<sup>ND</sup> FLOOR 395.124.v7 GL

Some features shown are optional. Your Purchase & Sale Agreement governs, whether items are labeled "optional" in this document or not.

#### CLG HT SHOWN 8'-0" CLG HT POSSIBLE 9'-0"

\* Major Change Fee, see website plan page for cost

| F1 LIVING AREA       | 1637 <sup>FT</sup> | F1 BEDROOMS          | 4    | F1 BATHROOMS         | 2    |
|----------------------|--------------------|----------------------|------|----------------------|------|
| Main                 | 1637.00 FT         | Main                 | 3.00 | Main                 | 2.00 |
| Future               | FT                 | Future               | 1.00 | Future               |      |
| 2 <sup>nd</sup> Unit | FT                 | 2 <sup>nd</sup> Unit |      | 2 <sup>nd</sup> Unit |      |