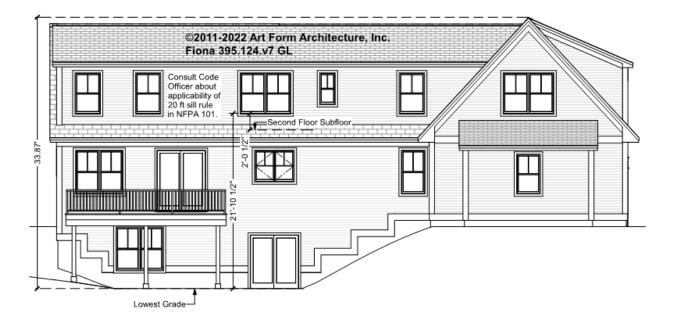

s are labeled "optional" in this document or not.



#### CLG HT SHOWN 8'-1" - 8'-11" CLG HT POSSIBLE 7'-8"

\* Major Change Fee, see website plan page for cost

| F1 LIVING AREA       | 63 <sup>FT</sup> | F1 BEDROOMS          | 0 | F1 BATHROOMS         | 1    |
|----------------------|------------------|----------------------|---|----------------------|------|
| Main                 | FT               | Main                 |   | Main                 |      |
| Future               | 63.00 FT         | Future               |   | Future               | 1.00 |
| 2 <sup>nd</sup> Unit | FT               | 2 <sup>nd</sup> Unit |   | 2 <sup>nd</sup> Unit |      |



# FIONA - FRONT ELEVATION 395.124.v7 GL





# FIONA - RIGHT ELEVATION 395.124.v7 GL





# FIONA - REAR ELEVATION 395.124.v7 GL





# FIONA - LEFT ELEVATION 395.124.v7 GL

\_





### FIONA - REAR RENDER 395.124.v7 GL