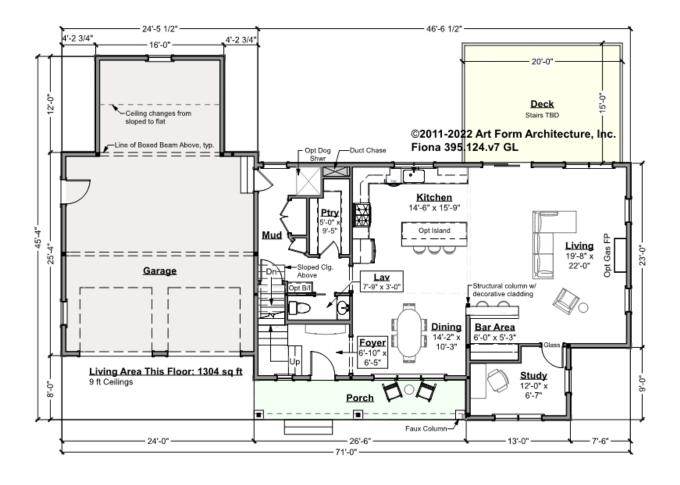

## FIONA - 1<sup>ST</sup> FLOOR 395.124.v7 GL

Some features shown are optional. Your Purchase & Sale Agreement governs, whether items are labeled "optional" in this document or not.

#### CLG HT SHOWN 9'-0" CLG HT POSSIBLE 8'-0"

\* Major Change Fee, see website plan page for cost

| F1 LIVING AREA       | 1304 <sup>FT</sup> | F1 BEDROOMS          | 0 | F1 BATHROOMS         | 0.5  |
|----------------------|--------------------|----------------------|---|----------------------|------|
| Main                 | 1304.00 FT         | Main                 |   | Main                 | 0.50 |
| Future               | FT                 | Future               |   | Future               |      |
| 2 <sup>nd</sup> Unit | FT                 | 2 <sup>nd</sup> Unit |   | 2 <sup>nd</sup> Unit |      |