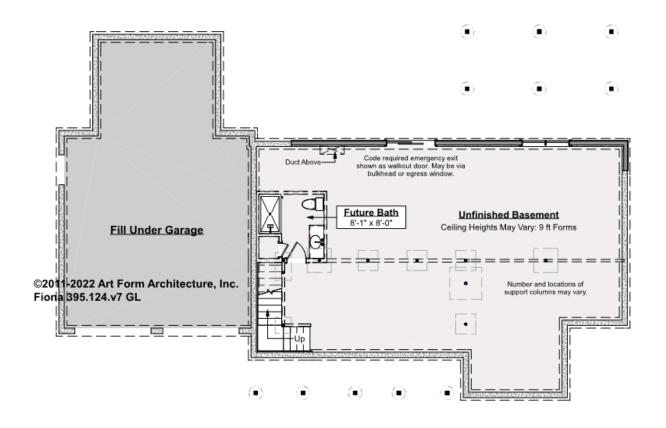

### FIONA - BASEMENT 395.124.v7 GL

\_

Some features shown are optional. Your Purchase & Sale Agreement governs, whether items are labeled "optional" in this document or not.

#### CLG HT SHOWN 8'-1" - 8'-11" CLG HT POSSIBLE 7'-8"

\* Major Change Fee, see website plan page for cost

| F1 LIVING AREA       | 63 <sup>FT</sup> | F1 BEDROOMS          | 0 | F1 BATHROOMS         | 1    |
|----------------------|------------------|----------------------|---|----------------------|------|
| Main                 | FT               | Main                 |   | Main                 |      |
| Future               | 63.00 FT         | Future               |   | Future               | 1.00 |
| 2 <sup>nd</sup> Unit | FT               | 2 <sup>nd</sup> Unit |   | 2 <sup>nd</sup> Unit |      |