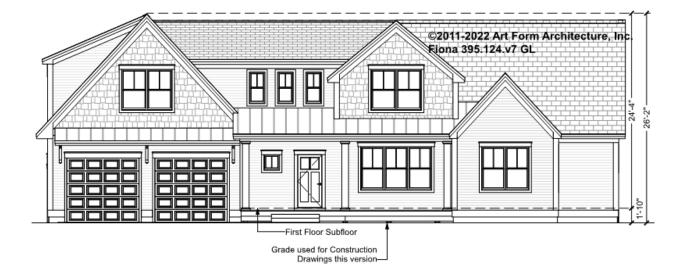

_

Some features shown are optional. Your Purchase & Sale Agreement governs, whether items are labeled "optional" in this document or not.



#### CLG HT SHOWN 8'-1" - 8'-11" CLG HT POSSIBLE 7'-8"

\* Major Change Fee, see website plan page for cost

| F1 LIVING AREA       | 63 <sup>FT</sup> | F1 BEDROOMS          | 0 | F1 BATHROOMS         | 1    |
|----------------------|------------------|----------------------|---|----------------------|------|
| Main                 | FT               | Main                 |   | Main                 |      |
| Future               | 63.00 FT         | Future               |   | Future               | 1.00 |
| 2 <sup>nd</sup> Unit | FT               | 2 <sup>nd</sup> Unit |   | 2 <sup>nd</sup> Unit |      |



# FIONA - FRONT ELEVATION 395.124.v7 GL





# FIONA - RIGHT ELEVATION 395.124.v7 GL





# FIONA - REAR ELEVATION 395.124.v7 GL





# FIONA - LEFT ELEVATION 395.124.v7 GL

\_





### FIONA - REAR RENDER 395.124.v7 GL