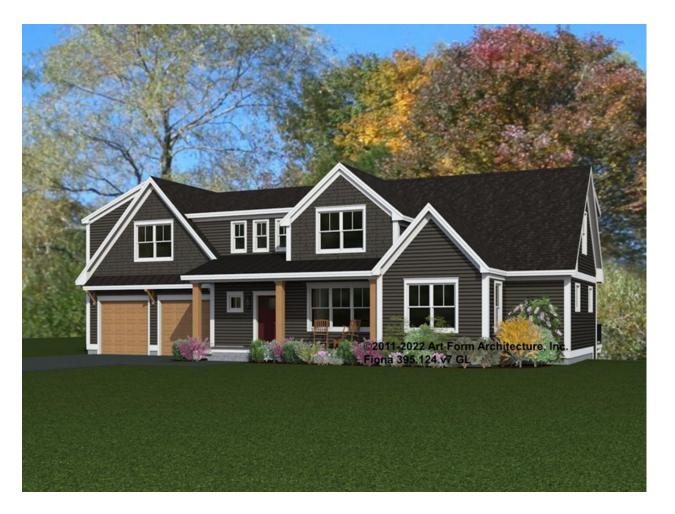

### FIONA 395.124.v7 GL

In addition to our Terms and Conditions (the "Terms"), please be aware of the following:

Art Form Architecture, LLC ("Artform") requires that our Drawings be built substantially as designed. Artform will not be obligated by or liable for use of this design with markups as part of any builder agreement. While we attempt to accommodate where possible and reasonable, and where the changes do not denigrate our design, any and all changes to Drawings must be approved in writing by Artform. It is recommended that you have your Drawing updated by Artform prior to attaching any Drawing to any builder agreement. Artform shall not be responsible for the misuse of or unauthorized alterations to any of its Drawings.



| Width 71.00 FT |
|----------------|
|----------------|

**Depth** 45.33 FT

Height 26.17 FT

| LIVING AREA          | 3004 <sup>FT</sup> |
|----------------------|--------------------|
| Main                 | 2941 <sup>FT</sup> |
| Future               | 63 <sup>FT</sup>   |
| 2 <sup>nd</sup> Unit | 0 FT               |

| BEDROOMS             | 4 |
|----------------------|---|
| Main                 | 3 |
| Future               | 1 |
| 2 <sup>nd</sup> Unit | 0 |

| BATHROOMS            | 3.5 |  |
|----------------------|-----|--|
| Main                 | 2.5 |  |
| Future               | 1   |  |
| 2 <sup>nd</sup> Unit | 0   |  |



## FIONA - 1<sup>ST</sup> FLOOR 395.124.v7 GL

Some features shown are optional. Your Purchase & Sale Agreement governs, whether items are labeled "optio