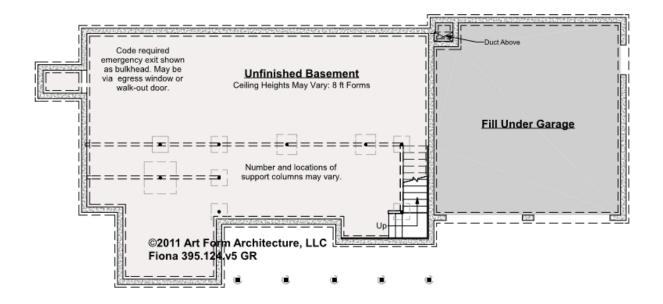

# FIONA - BASEMENT 395.124.v5 GR

—

Some features shown are optional. Your Purchase & Sale Agreement governs, whether items are labeled "optional" in this document or not.

WEB 395.124.v5 GR Fiona - Lot 2

## CLG HT SHOWN 7'-8" CLG HT POSSIBLE 9'-0"

## \* Major Change Fee, see website plan page for cost

| F1 LIVING AREA       | 0 <sup>FT</sup>    | F1 BEDROOMS          | 0    | F1 BATHROOMS         | 0    |
|----------------------|--------------------|----------------------|------|----------------------|------|
| Main                 | 0.00 <sup>FT</sup> | Main                 | 0.00 | Main                 | 0.00 |
| Future               | 0.00 <sup>FT</sup> | Future               | 0.00 | Future               | 0.00 |
| 2 <sup>nd</sup> Unit | 0.00 <sup>FT</sup> | 2 <sup>nd</sup> Unit | 0.00 | 2 <sup>nd</sup> Unit | 0.00 |