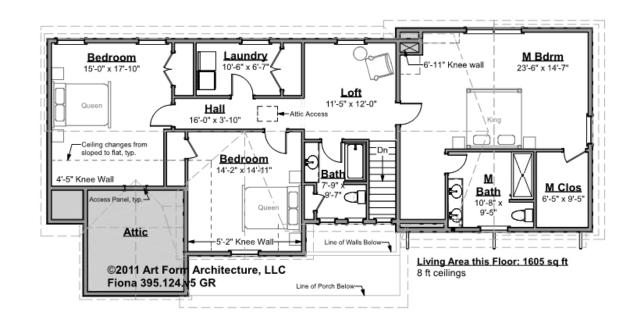

# FIONA - 2<sup>ND</sup> FLOOR 395.124.v5 GR

—

Some features shown are optional. Your Purchase & Sale Agreement governs, whether items are labeled "optional" in this document or not.

WEB 395.124.v5 GR Fiona - Lot 2

## CLG HT SHOWN 8'-0" CLG HT POSSIBLE 8'-0"

## \* Major Change Fee, see website plan page for cost

| F1 LIVING AREA       | 1605 <sup>FT</sup> | F1 BEDROOMS          | 3    | F1 BATHROOMS         | 2    |
|----------------------|--------------------|----------------------|------|----------------------|------|
| Main                 | 1605.00 FT         | Main                 | 3.00 | Main                 | 2.00 |
| Future               | 0.00 <sup>FT</sup> | Future               | 0.00 | Future               | 0.00 |
| 2 <sup>nd</sup> Unit | 0.00 <sup>FT</sup> | 2 <sup>nd</sup> Unit | 0.00 | 2 <sup>nd</sup> Unit | 0.00 |