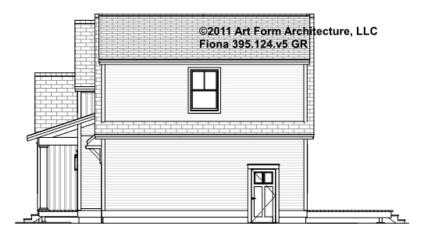

# FIONA - LEFT ELEVATION 395.124.v5 GR

—

Some features shown are optional. Your Purchase & Sale Agreement governs, whether items are labeled "optional" in this document or not.

WEB 395.124.v5 GR Fiona - Lot 2

Use of this document is governed by our Terms and Conditions, found on our website: https://www.artform.us/terms-conditions/