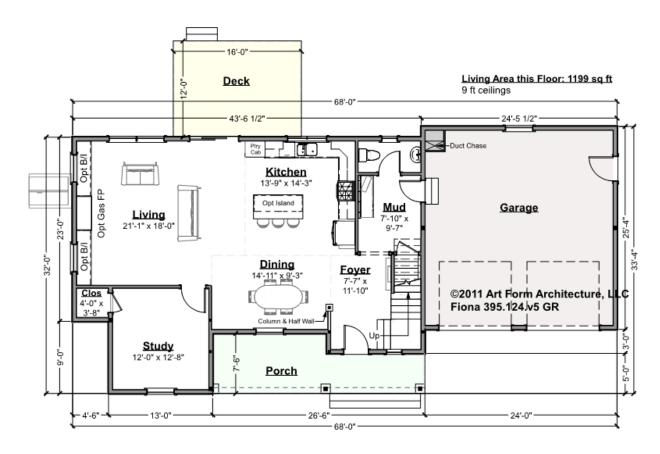

# FIONA - 1<sup>ST</sup> FLOOR 395.124.v5 GR

Some features shown are optional. Your Purchase & Sale Agreement governs, whether items are labeled "optional" in this document or not.

WEB 395.124.v5 GR Fiona - Lot 2

## CLG HT SHOWN 9'-0" CLG HT POSSIBLE 8'-0"

## \* Major Change Fee, see website plan page for cost

| F1 LIVING AREA       | 1199 <sup>FT</sup>    | F1 BEDROOMS          | 1    | F1 BATHROOMS         | 0.5  |
|----------------------|-----------------------|----------------------|------|----------------------|------|
| Main                 | 1199.00 <sup>FT</sup> | Main                 | 0.00 | Main                 | 0.50 |
| Future               | 0.00 <sup>FT</sup>    | Future               | 1.00 | Future               | 0.00 |
| 2 <sup>nd</sup> Unit | 0.00 <sup>ft</sup>    | 2 <sup>nd</sup> Unit | 0.00 | 2 <sup>nd</sup> Unit | 0.00 |