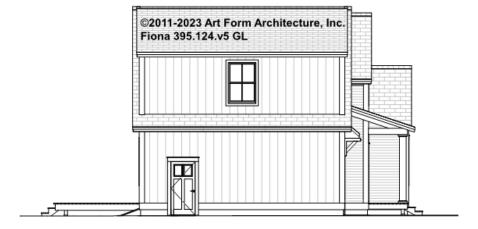

SHOWN 8'-0" CLG HT POSSIBLE 9'-0"

\* Major Change Fee, see website plan page for cost

| F1 LIVING AREA       | 0 FT               | F1 BEDROOMS          | 0    | F1 BATHROOMS         | 0    |
|----------------------|--------------------|----------------------|------|----------------------|------|
| Main                 | 0.00 FT            | Main                 | 0.00 | Main                 | 0.00 |
| Future               | 0.00 FT            | Future               | 0.00 | Future               | 0.00 |
| 2 <sup>nd</sup> Unit | 0.00 <sup>FT</sup> | 2 <sup>nd</sup> Unit | 0.00 | 2 <sup>nd</sup> Unit | 0.00 |



# FIONA - FRONT ELEVATION 395.124.v5 GL





# FIONA - RIGHT ELEVATION 395.124.v5 GL

\_





# FIONA - REAR ELEVATION 395.124.v5 GL





# FIONA - LEFT ELEVATION 395.124.v5 GL