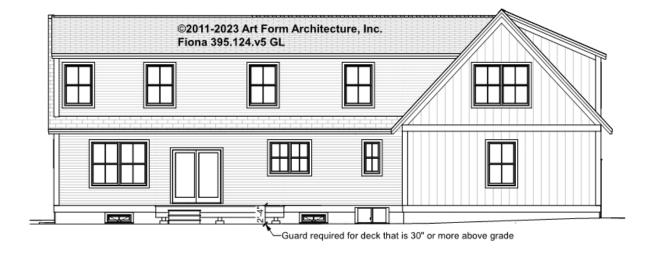

nal" in this document or not.



#### CLG HT SHOWN 8'-0" CLG HT POSSIBLE 9'-0"

\* Major Change Fee, see website plan page for cost

| F1 LIVING AREA       | 0 FT               | F1 BEDROOMS          | 0    | F1 BATHROOMS         | 0    |
|----------------------|--------------------|----------------------|------|----------------------|------|
| Main                 | 0.00 FT            | Main                 | 0.00 | Main                 | 0.00 |
| Future               | 0.00 FT            | Future               | 0.00 | Future               | 0.00 |
| 2 <sup>nd</sup> Unit | 0.00 <sup>FT</sup> | 2 <sup>nd</sup> Unit | 0.00 | 2 <sup>nd</sup> Unit | 0.00 |



# FIONA - FRONT ELEVATION 395.124.v5 GL





# FIONA - RIGHT ELEVATION 395.124.v5 GL

\_





# FIONA - REAR ELEVATION 395.124.v5 GL





# FIONA - LEFT ELEVATION 395.124.v5 GL