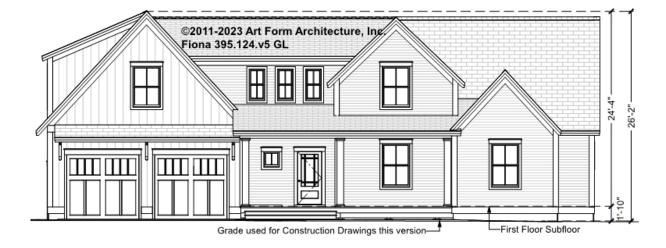

shown are optional. Your Purchase & Sale Agreement governs, whether items are labeled "optional" in this document or not.



#### CLG HT SHOWN 8'-0" CLG HT POSSIBLE 9'-0"

\* Major Change Fee, see website plan page for cost

| F1 LIVING AREA       | 0 FT               | F1 BEDROOMS          | 0    | F1 BATHROOMS         | 0    |
|----------------------|--------------------|----------------------|------|----------------------|------|
| Main                 | 0.00 FT            | Main                 | 0.00 | Main                 | 0.00 |
| Future               | 0.00 FT            | Future               | 0.00 | Future               | 0.00 |
| 2 <sup>nd</sup> Unit | 0.00 <sup>FT</sup> | 2 <sup>nd</sup> Unit | 0.00 | 2 <sup>nd</sup> Unit | 0.00 |



# FIONA - FRONT ELEVATION 395.124.v5 GL





# FIONA - RIGHT ELEVATION 395.124.v5 GL

\_





# FIONA - REAR ELEVATION 395.124.v5 GL





# FIONA - LEFT ELEVATION 395.124.v5 GL