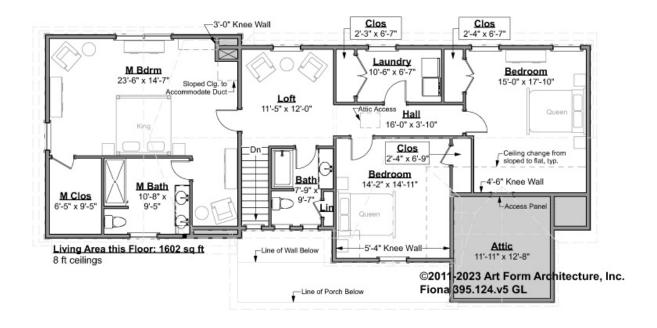

### FIONA - 2<sup>ND</sup> FLOOR 395.124.v5 GL

Some features shown are optional. Your Purchase & Sale Agreement governs, whether items are labeled "optional" in this document or not.

#### CLG HT SHOWN 8'-0" **CLG HT POSSIBLE 9'-0"**

\* Major Change Fee, see website plan page for cost

| F1 LIVING AREA       | 1602 <sup>FT</sup> | F1 BEDROOMS          | 3    | F1 BATHROOMS         | 2    |
|----------------------|--------------------|----------------------|------|----------------------|------|
| Main                 | 1602.00 FT         | Main                 | 3.00 | Main                 | 2.00 |
| Future               | 0.00 <sup>FT</sup> | Future               | 0.00 | Future               | 0.00 |
| 2 <sup>nd</sup> Unit | 0.00 <sup>FT</sup> | 2 <sup>nd</sup> Unit | 0.00 | 2 <sup>nd</sup> Unit | 0.00 |