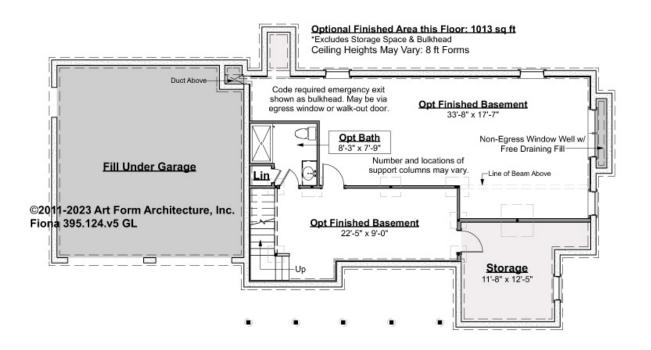

### FIONA - BASEMENT 395.124.v5 GL

Note: finished basement area is NOT included in main or future Living Area, but IS shown on CDs. We do this so Search doesn't mislead - everyone knows you can finish a basement!

Some features shown are optional. Your Purchase & Sale Agreement governs, whether items are labeled "optional" in this document or not.

#### CLG HT SHOWN 8'-0" CLG HT POSSIBLE 9'-0"

\* Major Change Fee, see website plan page for cost

| F1 LIVING AREA       | 0 FT               | F1 BEDROOMS          | 0    | F1 BATHROOMS         | 0    |
|----------------------|--------------------|----------------------|------|----------------------|------|
| Main                 | 0.00 FT            | Main                 | 0.00 | Main                 | 0.00 |
| Future               | 0.00 FT            | Future               | 0.00 | Future               | 0.00 |
| 2 <sup>nd</sup> Unit | 0.00 <sup>FT</sup> | 2 <sup>nd</sup> Unit | 0.00 | 2 <sup>nd</sup> Unit | 0.00 |