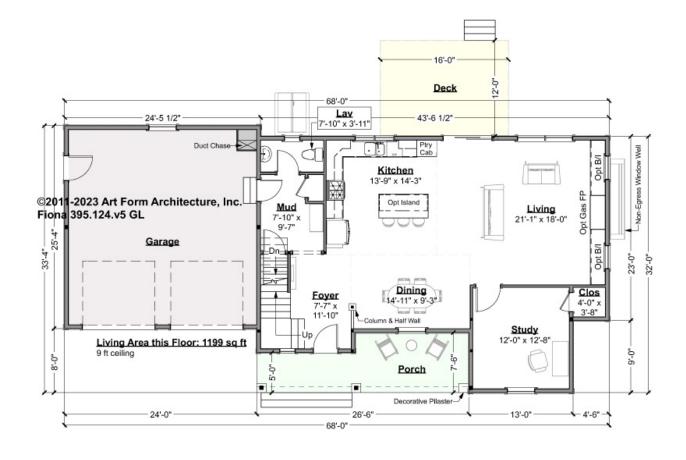

## FIONA - 1<sup>ST</sup> FLOOR 395.124.v5 GL

Some features shown are optional. Your Purchase & Sale Agreement governs, whether items are labeled "optional" in this document or not.

### CLG HT SHOWN 9'-0" CLG HT POSSIBLE 8'-0"

\* Major Change Fee, see website plan page for cost

| F1 LIVING AREA       | 1199 <sup>FT</sup> | F1 BEDROOMS          | 1    | F1 BATHROOMS         | 0.5  |
|----------------------|--------------------|----------------------|------|----------------------|------|
| Main                 | 1199.00 FT         | Main                 | 0.00 | Main                 | 0.50 |
| Future               | 0.00 FT            | Future               | 1.00 | Future               | 0.00 |
| 2 <sup>nd</sup> Unit | 0.00 <sup>FT</sup> | 2 <sup>nd</sup> Unit | 0.00 | 2 <sup>nd</sup> Unit | 0.00 |