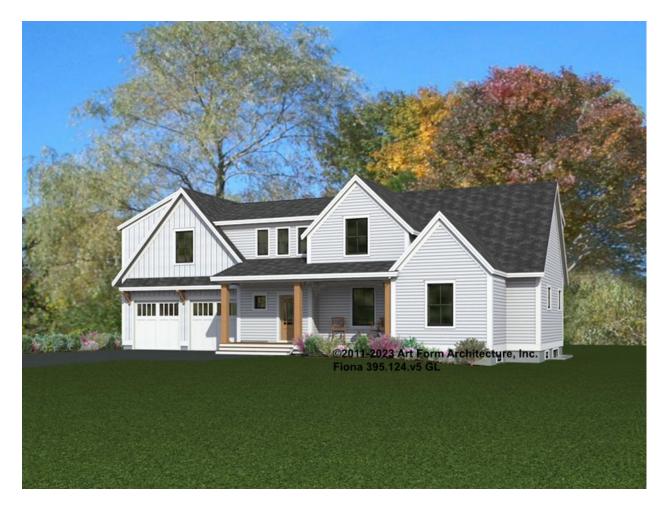

### FIONA 395.124.v5 GL

In addition to our Terms and Conditions (the "Terms"), please be aware of the following:

Art Form Architecture, LLC ("Artform") requires that our Drawings be built substantially as designed. Artform will not be obligated by or liable for use of this design with markups as part of any builder agreement. While we attempt to accommodate where possible and reasonable, and where the changes do not denigrate our design, any and all changes to Drawings must be approved in writing by Artform. It is recommended that you have your Drawing updated by Artform prior to attaching any Drawing to any builder agreement. Artform shall not be responsible for the misuse of or unauthorized alterations to any of its Drawings.



| ماعات :۱۸۷ | 68.00 FT |  |
|------------|----------|--|
| Width      | 68.00    |  |

Depth 33.33 FT

| Height 26.16 FT |  |
|-----------------|--|
|-----------------|--|

| LIVING AREA          | 2801 <sup>FT</sup> | BEDR               |
|----------------------|--------------------|--------------------|
| Main                 | 2801 <sup>FT</sup> | Main               |
| Future               | 0 FT               | Future             |
| 2 <sup>nd</sup> Unit | 0 FT               | 2 <sup>nd</sup> Ur |

| BEDROOMS             | 4 |
|----------------------|---|
| Main                 | 3 |
| Future               | 1 |
| 2 <sup>nd</sup> Unit | 0 |

| BATHROOMS            | 2.5 |
|----------------------|-----|
| Main                 | 2.5 |
| Future               | 0   |
| 2 <sup>nd</sup>