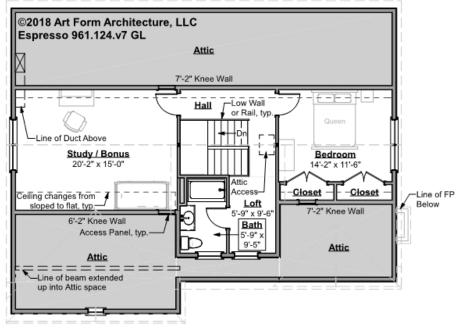

### ESPRESSO - 2<sup>ND</sup> FLOOR 961.124.v7 GL

Most buyers of this plan would use the Study space as a Bedroom, which is why this plan is listed as a (3) Bedroom House. If you do intend to use this space as a Bedroom, we can add in the Closet for you at no additional charge.

Some features shown are optional. Your Purchase & Sale Agreement governs, whether items are labeled "optional" in this document or not.

Living Area this Floor: 820 sq ft 8 ft Ceilings

#### CLG HT SHOWN 8'-0" CLG HT POSSIBLE 9'-0"

\* Major Change Fee, see website plan page for cost

| F1 LIVING AREA       | 820 <sup>FT</sup> | F1 BEDROOMS          | 2    | F1 BATHROOMS         | 1    |
|----------------------|-------------------|----------------------|------|----------------------|------|
| Main                 | 820.00 FT         | Main                 | 2.00 | Main                 | 1.00 |
| Future               | FT                | Future               | 0.00 | Future               |      |
| 2 <sup>nd</sup> Unit | FT                | 2 <sup>nd</sup> Unit |      | 2 <sup>nd</sup> Unit |      |