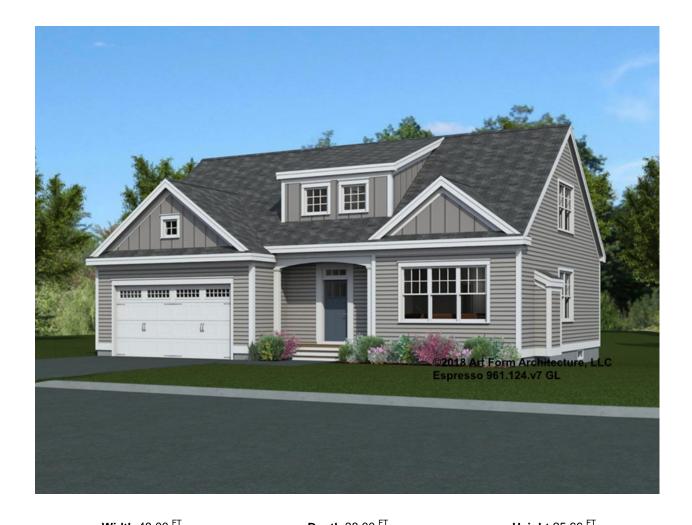

## **ESPRESSO** 961.124.v7 GL

Part of the Cafe Series Collection.

Reverse plan available.

In addition to our Terms and Conditions (the "Terms"), please be aware of the following:

Art Form Architecture, LLC ("Artform") requires that our Drawings be built substantially as designed. Artform will not be obligated by or liable for use of this design with markups as part of any builder agreement. While we attempt to accommodate where possible and reasonable, and where the changes do not denigrate our design, any and all changes to Drawings must be approved in writing by Artform. It is recommended that you have your Drawing updated by Artform prior to attaching any Drawing to any builder agreement. Artform shall not be responsible for the misuse of or unauthorized alterations to any of its Drawings.

| <b>Width</b> 48.00 ' ' |                    | <b>Depth</b> 38.00 ' ' |   | Height 25.66         |     |
|------------------------|--------------------|------------------------|---|----------------------|-----|
| LIVING AREA            | 1998 <sup>FT</sup> | BEDROOMS               | 3 | BATHROOMS            | 2.5 |
| Main                   | 1998 <sup>FT</sup> | Main                   | 3 | Main                 | 2.5 |
| Future                 | 0 FT               | Future                 | 0 | Future               | 0   |
| 2 <sup>nd</sup> Unit   | 0 FT               | 2 <sup>nd</sup> Unit   | 0 | 2 <sup>nd</sup> Unit | 0   |

## ESPRESSO - FRONT ELEVATION 961.124.v7 GL