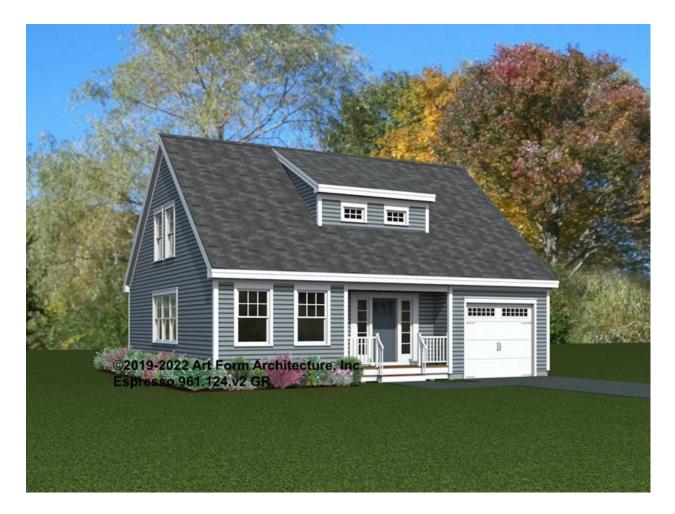

## **ESPRESSO** 961.124.v2 GR

Part of the Cafe Series Collection.

In addition to our Terms and Conditions (the "Terms"), please be aware of the following:

Art Form Architecture, LLC ("Artform") requires that our Drawings be built substantially as designed. Artform will not be obligated by or liable for use of this design with markups as part of any builder agreement. While we attempt to accommodate where possible and reasonable, and where the changes do not denigrate our design, any and all changes to Drawings must be approved in writing by Artform. It is recommended that you have your Drawing updated by Artform prior to attaching any Drawing to any builder agreement. Artform shall not be responsible for the misuse of or unauthorized alterations to any of its Drawings.

Width 38.00 FT

Depth 34.00 FT

Height 26.17 FT

| LIVING AREA          | 1619 <sup>FT</sup> |
|----------------------|--------------------|
| Main                 | 1619 FT            |
| Future               | 0 FT               |
| 2 <sup>nd</sup> Unit | 0 FT               |

| BEDROOMS             | 3 |
|----------------------|---|
| Main                 | 3 |
| Future               | 0 |
| 2 <sup>nd</sup> Unit | 0 |

| BATHROOMS            | 2 |
|----------------------|---|
| Main                 | 2 |
| Future               | 0 |
| 2 <sup>nd</sup> Unit | 0 |