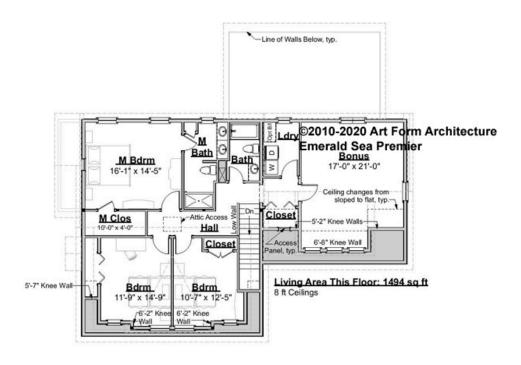

# EMERALD SEA PREMIER - 2<sup>ND</sup> FLOOR 320.129.v7 KR

Some features shown are optional. Your Purchase & Sale Agreement governs, whether items are labeled "optional" in this document or not.

CLG HT SHOWN 8'-0" CLG HT POSSIBLE 8'-0"

\* Major Change Fee, see website plan page for cost

| F1 LIVING AREA       | 1494 <sup>FT</sup>    | F1 BEDROOMS          | 4    | F1 BATHROOMS         | 2    |
|----------------------|-----------------------|----------------------|------|----------------------|------|
| Main                 | 1494.00 <sup>FT</sup> | Main                 | 3.00 | Main                 | 2.00 |
| Future               | 0.00 <sup>FT</sup>    | Future               | 1.00 | Future               | 0.00 |
| 2 <sup>nd</sup> Unit | 0.00 FT               | 2 <sup>nd</sup> Unit | 0.00 | 2 <sup>nd</sup> Unit | 0.00 |