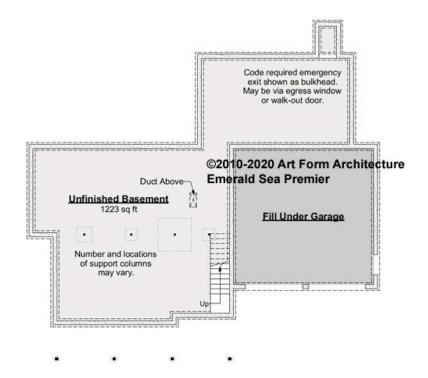

## EMERALD SEA PREMIER - BASEMENT 320.129.v7 KR

Some features shown are optional. Your Purchase & Sale Agreement governs, whether items are labeled "optional" in this document or not.

#### CLG HT SHOWN 7'-8" CLG HT POSSIBLE 9'-0"

\* Major Change Fee, see website plan page for cost

| F1 LIVING AREA       | 0 <sup>FT</sup>    | F1 BEDROOMS          | 0    | F1 BATHROOMS         | 0    |
|----------------------|--------------------|----------------------|------|----------------------|------|
| Main                 | 0.00 <sup>FT</sup> | Main                 | 0.00 | Main                 | 0.00 |
| Future               | 0.00 <sup>FT</sup> | Future               | 0.00 | Future               | 0.00 |
| 2 <sup>nd</sup> Unit | 0.00 <sup>FT</sup> | 2 <sup>nd</sup> Unit | 0.00 | 2 <sup>nd</sup> Unit | 0.00 |