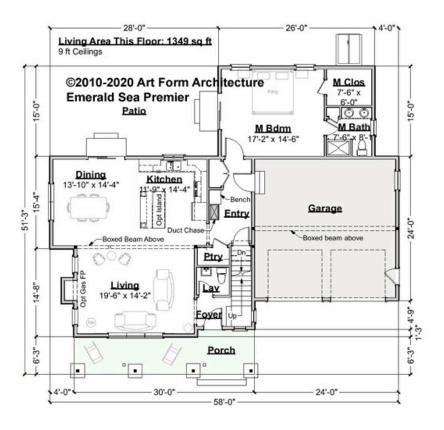

### EMERALD SEA PREMIER - 1<sup>ST</sup> FLOOR 320.129.v7 KR

CLG HT SHOWN 9'-0" CLG HT POSSIBLE 8'-0"

<sup>\*</sup> Major Change Fee, see website plan page for cost

| F1 LIVING AREA       | 1349 <sup>FT</sup>    | F1 BEDROOMS          | 1    | F1 BATHROOMS         | 1.5  |
|----------------------|-----------------------|----------------------|------|----------------------|------|
| Main                 | 1349.00 <sup>FT</sup> | Main                 | 1.00 | Main                 | 1.50 |
| Future               | 0.00 <sup>FT</sup>    | Future               | 0.00 | Future               | 0.00 |
| 2 <sup>nd</sup> Unit | 0.00 FT               | 2 <sup>nd</sup> Unit | 0.00 | 2 <sup>nd</sup> Unit | 0.00 |