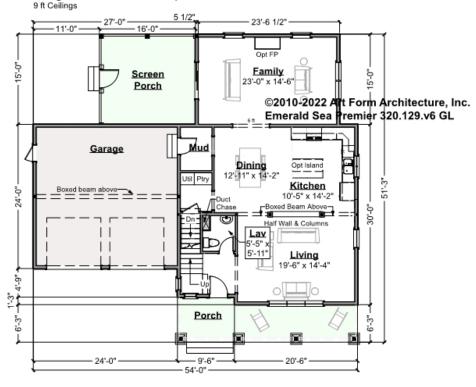

# EMERALD SEA PREMIER - 1<sup>ST</sup> FLOOR 320.129.v6 GL

Some features shown are optional. Your Purchase & Sale Agreement governs, whether items are labeled "optional" in this document or not.

#### Living Area This Floor: 1245 sq ft

#### CLG HT SHOWN 9'-0" CLG HT POSSIBLE 8'-0"

\* Major Change Fee, see website plan page for cost

| F1 LIVING AREA       | 1245 <sup>FT</sup>    | F1 BEDROOMS          | 0    | F1 BATHROOMS         | 0.5  |
|----------------------|-----------------------|----------------------|------|----------------------|------|
| Main                 | 1245.00 <sup>FT</sup> | Main                 | 0.00 | Main                 | 0.50 |
| Future               | 0.00 FT               | Future               | 0.00 | Future               | 0.00 |
| 2 <sup>nd</sup> Unit | 0.00 FT               | 2 <sup>nd</sup> Unit | 0.00 | 2 <sup>nd</sup> Unit | 0.00 |