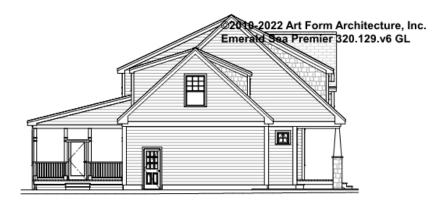

ee website plan page for cost

| F1 LIVING AREA       | 0 FT               | F1 BEDROOMS          | 0    | F1 BATHROOMS         | 0    |
|----------------------|--------------------|----------------------|------|----------------------|------|
| Main                 | 0.00 <sup>FT</sup> | Main                 | 0.00 | Main                 | 0.00 |
| Future               | FT                 | Future               | 0.00 | Future               |      |
| 2 <sup>nd</sup> Unit | 0.00 <sup>FT</sup> | 2 <sup>nd</sup> Unit | 0.00 | 2 <sup>nd</sup> Unit | 0.00 |



### EMERALD SEA PREMIER - FRONT ELEVATION 320.129.v6 GL





### EMERALD SEA PREMIER - RIGHT ELEVATION 320.129.v6 GL





# EMERALD SEA PREMIER - REAR ELEVATION 320.129.v6 GL





### EMERALD SEA PREMIER - LEFT ELEVATION 320.129.v6 GL