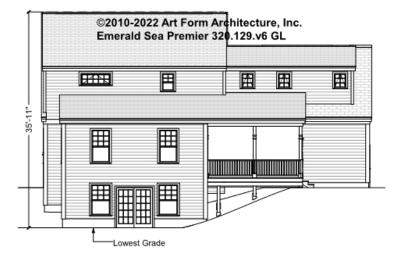

HT SHOWN 7'-8" CLG HT POSSIBLE 9'-0"

\* Major Change Fee, see website plan page for cost

| F1 LIVING AREA       | 0 FT               | F1 BEDROOMS          | 0    | F1 BATHROOMS         | 0    |
|----------------------|--------------------|----------------------|------|----------------------|------|
| Main                 | 0.00 <sup>FT</sup> | Main                 | 0.00 | Main                 | 0.00 |
| Future               | FT                 | Future               | 0.00 | Future               |      |
| 2 <sup>nd</sup> Unit | 0.00 <sup>FT</sup> | 2 <sup>nd</sup> Unit | 0.00 | 2 <sup>nd</sup> Unit | 0.00 |



### EMERALD SEA PREMIER - FRONT ELEVATION 320.129.v6 GL





### EMERALD SEA PREMIER - RIGHT ELEVATION 320.129.v6 GL





# EMERALD SEA PREMIER - REAR ELEVATION 320.129.v6 GL





### EMERALD SEA PREMIER - LEFT ELEVATION 320.129.v6 GL