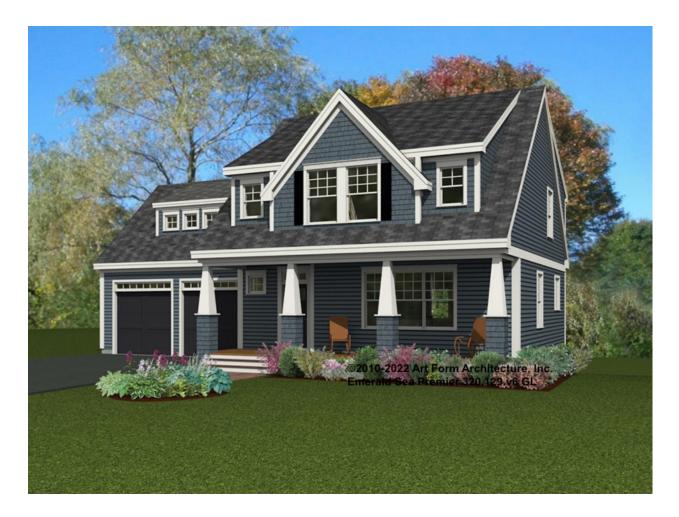

### EMERALD SEA PREMIER - FRONT ELEVATION 320.129.v6 GL

Width 54.00 FT

Depth 51.25 FT

Height 29.25 FT

| LIVING AREA          | 2683 <sup>FT</sup> |
|----------------------|--------------------|
| Main                 | 2683 <sup>FT</sup> |
| Future               | 0 FT               |
| 2 <sup>nd</sup> Unit | 0 FT               |