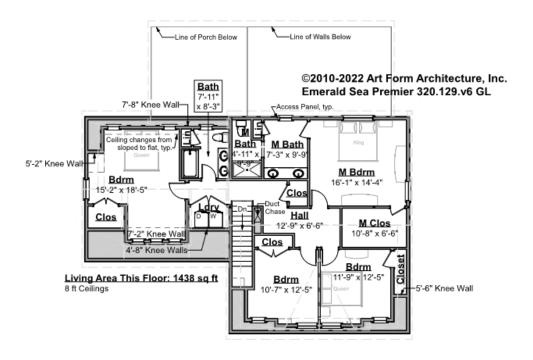

# EMERALD SEA PREMIER - 2<sup>ND</sup> FLOOR 320.129.v6 GL

Some features shown are optional. Your Purchase & Sale Agreement governs, whether items are labeled "optional" in this document or not.

#### CLG HT SHOWN 8'-0" CLG HT POSSIBLE 8'-0"

\* Major Change Fee, see website plan page for cost

| F1 LIVING AREA       | 1438 <sup>FT</sup>    | F1 BEDROOMS          | 4    | F1 BATHROOMS         | 2    |
|----------------------|-----------------------|----------------------|------|----------------------|------|
| Main                 | 1438.00 <sup>FT</sup> | Main                 | 4.00 | Main                 | 2.00 |
| Future               | 0.00 <sup>FT</sup>    | Future               | 0.00 | Future               | 0.00 |
| 2 <sup>nd</sup> Unit | 0.00 <sup>FT</sup>    | 2 <sup>nd</sup> Unit | 0.00 | 2 <sup>nd</sup> Unit | 0.00 |