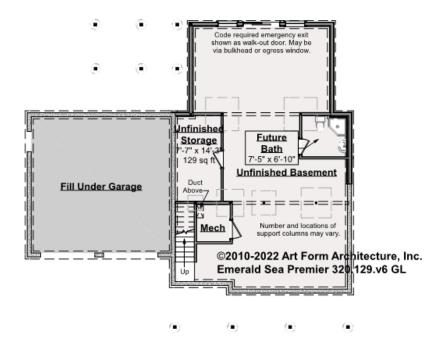

## EMERALD SEA PREMIER - BASEMENT 320.129.v6 GL

The construction drawings show this lower level as finished. We don't include that in our data chart so Search isn't misleading. Everybody knows you can finish a basement!

Some features shown are optional. Your Purchase & Sale Agreement governs, whether items are labeled "optional" in this document or not.

#### CLG HT SHOWN 7'-8" CLG HT POSSIBLE 9'-0"

\* Major Change Fee, see website plan page for cost

| F1 LIVING AREA       | 0 FT               | F1 BEDROOMS          | 0    | F1 BATHROOMS         | 0    |
|----------------------|--------------------|----------------------|------|----------------------|------|
| Main                 | 0.00 <sup>FT</sup> | Main                 | 0.00 | Main                 | 0.00 |
| Future               | FT                 | Future               | 0.00 | Future               |      |
| 2 <sup>nd</sup> Unit | 0.00 <sup>FT</sup> | 2 <sup>nd</sup> Unit | 0.00 | 2 <sup>nd</sup> Unit | 0.00 |