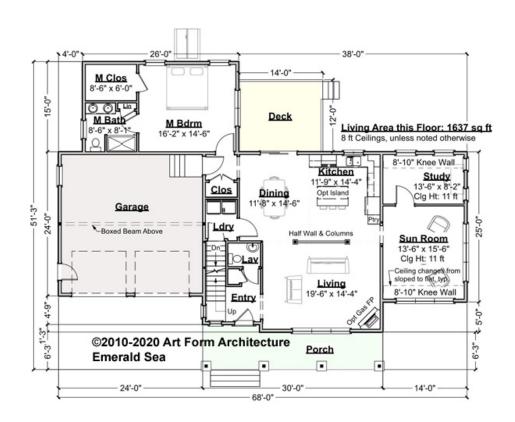

# EMERALD SEA DELUX - 1<sup>ST</sup> FLOOR 320.130.v4a GL

\_

Some features shown are optional. Your Purchase & Sale Agreement governs, whether items are labeled "optional" in this document or not.

CLG HT SHOWN 8'-0" CLG HT POSSIBLE 8'-0"

\* Major Change Fee, see website plan page for cost

| F1 LIVING AREA       | 1637 <sup>FT</sup> | F1 BEDROOMS          | 1    | F1 BATHROOMS         | 1.5  |
|----------------------|--------------------|----------------------|------|----------------------|------|
| Main                 | 1637.00 FT         | Main                 | 1.00 | Main                 | 1.50 |
| Future               | 0.00 <sup>FT</sup> | Future               | 0.00 | Future               | 0.00 |
| 2 <sup>nd</sup> Unit | 0.00 <sup>FT</sup> | 2 <sup>nd</sup> Unit | 0.00 | 2 <sup>nd</sup> Unit | 0.00 |