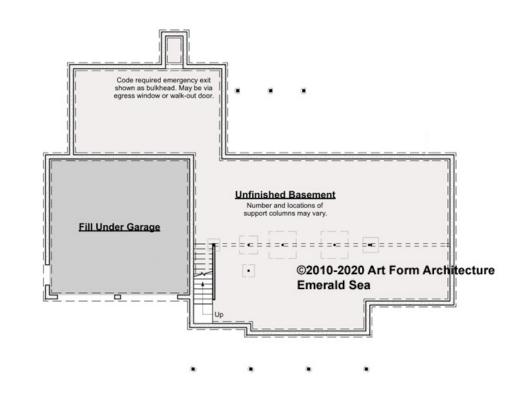

## EMERALD SEA DELUX - BASEMENT 320.130.v4a GL

—

Some features shown are optional. Your Purchase & Sale Agreement governs, whether items are labeled "optional" in this document or not.

CLG HT SHOWN 7'-8" CLG HT POSSIBLE 9'-0"

\* Major Change Fee, see website plan page for cost

| F1 LIVING AREA       | 0 <sup>FT</sup>    | F1 BEDROOMS          | 0    | F1 BATHROOMS         | 0    |
|----------------------|--------------------|----------------------|------|----------------------|------|
| Main                 | 0.00 <sup>FT</sup> | Main                 | 0.00 | Main                 | 0.00 |
| Future               | 0.00 <sup>FT</sup> | Future               | 0.00 | Future               | 0.00 |
| 2 <sup>nd</sup> Unit | 0.00 <sup>FT</sup> | 2 <sup>nd</sup> Unit | 0.00 | 2 <sup>nd</sup> Unit | 0.00 |