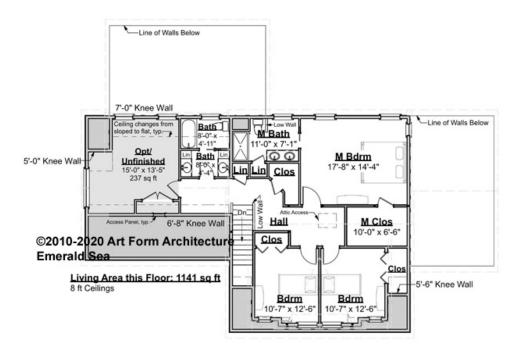

# EMERALD SEA DELUX - 2<sup>ND</sup> FLOOR 320.130.v4a GL

—

Some features shown are optional. Your Purchase & Sale Agreement governs, whether items are labeled "optional" in this document or not.

### CLG HT SHOWN 8'-0" CLG HT POSSIBLE 8'-0"

\* Major Change Fee, see website plan page for cost

| F1 LIVING AREA       | 1378 <sup>FT</sup> | F1 BEDROOMS          | 4    | F1 BATHROOMS         | 2    |
|----------------------|--------------------|----------------------|------|----------------------|------|
| Main                 | 1141.00 FT         | Main                 | 3.00 | Main                 | 2.00 |
| Future               | 237.00 FT          | Future               | 1.00 | Future               | 0.00 |
| 2 <sup>nd</sup> Unit | 0.00 <sup>FT</sup> | 2 <sup>nd</sup> Unit | 0.00 | 2 <sup>nd</sup> Unit | 0.00 |