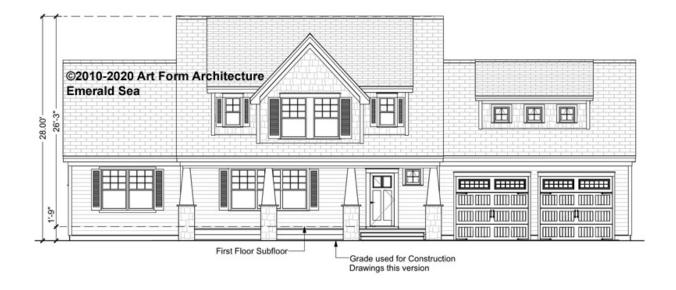

# EMERALD SEA CLASSIC WITH WING, 32X30 - FRONT ELEVATION 320.127.v12 GR

Some features shown are optional. Your Purchase & Sale Agreement governs, whether items are labeled "optional" in this document or not.