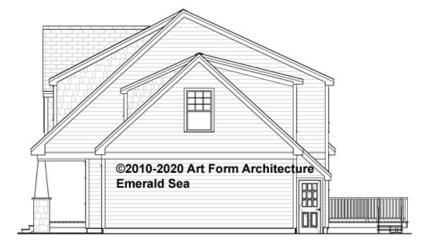

## EMERALD SEA CLASSIC WITH WING, 32X30 - RIGHT ELEVATION 320.127.v12 GR

Some features shown are optional. Your Purchase & Sale Agreement governs, whether items are labeled "optional" in this document or not.