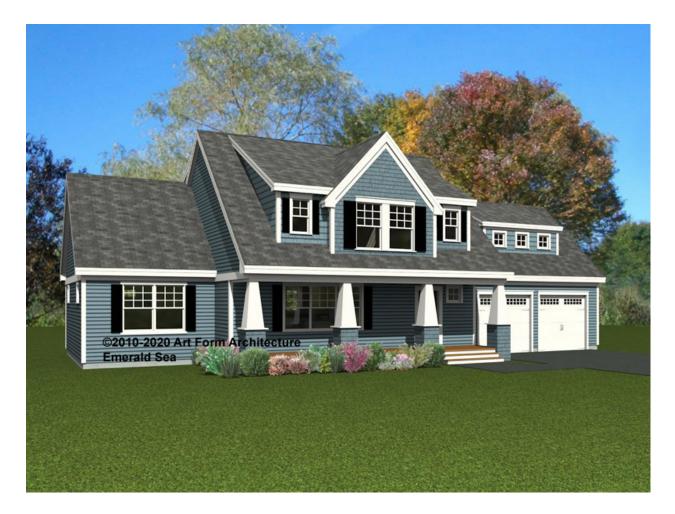

# EMERALD SEA CLASSIC WITH WING, 32X30 - FRONT ELEVATION 320.127.v12 GR

Some features shown are optional. Your Purchase & Sale Agreement governs, whether items are labeled "optional" in this document or not.