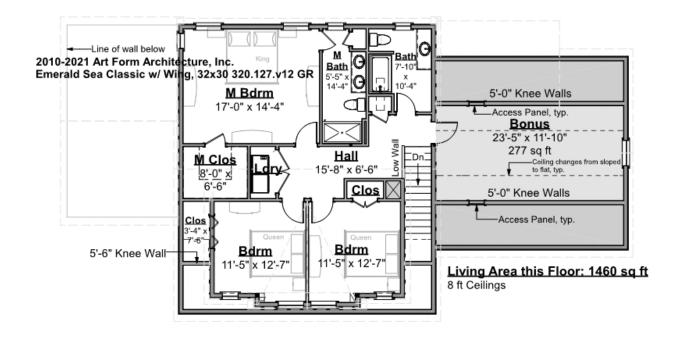

## EMERALD SEA CLASSIC WITH WING, 32X30 - 2<sup>ND</sup> FLOOR 320.127.v12 GR

Some features shown are optional. Your Purchase & Sale Agreement governs, whether items are labeled "optional" in this document or not.

CLG HT SHOWN 8'-0" CLG HT POSSIBLE 9'-0"

\* Major Change Fee, see website plan page for cost

| F1 LIVING AREA       | 1551 <sup>FT</sup> | F1 BEDROOMS          | 4    | F1 BATHROOMS         | 2    |
|----------------------|--------------------|----------------------|------|----------------------|------|
| Main                 | 1551.00 FT         | Main                 | 3.00 | Main                 | 2.00 |
| Future               | 0.00 FT            | Future               | 1.00 | Future               | 0.00 |
| 2 <sup>nd</sup> Unit | 0.00 FT            | 2 <sup>nd</sup> Unit | 0.00 | 2 <sup>nd</sup> Unit | 0.00 |