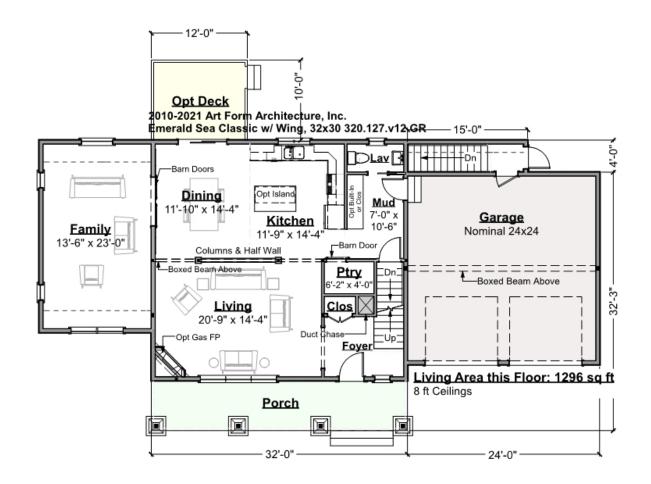

## EMERALD SEA CLASSIC WITH WING, 32X30 - 1<sup>ST</sup> FLOOR 320.127.v12 GR

Some features shown are optional. Your Purchase & Sale Agreement governs, whether items are labeled "optional" in this document or not.

CLG HT SHOWN 8'-0" CLG HT POSSIBLE 9'-0"

\* Major Change Fee, see website plan page for cost

| F1 LIVING AREA       | 1296 <sup>FT</sup> | F1 BEDROOMS          | 1    | F1 BATHROOMS         | 0.5  |
|----------------------|--------------------|----------------------|------|----------------------|------|
| Main                 | 1296.00 FT         | Main                 | 0.00 | Main                 | 0.50 |
| Future               | 0.00 <sup>FT</sup> | Future               | 1.00 | Future               | 0.00 |
| 2 <sup>nd</sup> Unit | 0.00 <sup>FT</sup> | 2 <sup>nd</sup> Unit | 0.00 | 2 <sup>nd</sup> Unit | 0.00 |