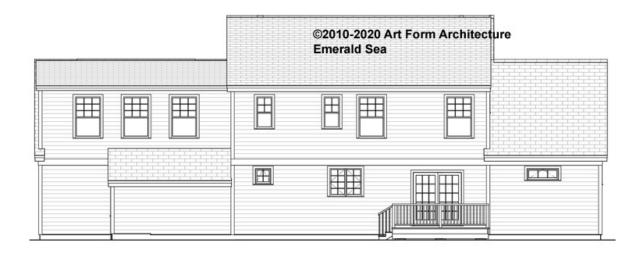

## EMERALD SEA CLASSIC WITH WING, 32X30 - REAR ELEVATION 320.127.v12 GR

Some features shown are optional. Your Purchase & Sale Agreement governs, whether items are labeled "optional" in this document or not.