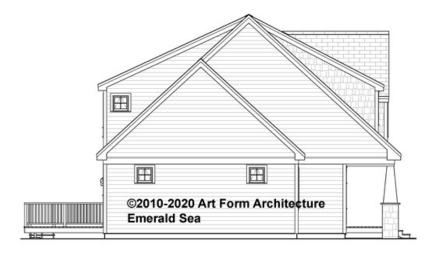

## EMERALD SEA CLASSIC WITH WING, 32X30 - LEFT ELEVATION 320.127.v12 GR

Some features shown are optional. Your Purchase & Sale Agreement governs, whether items are labeled "optional" in this document or not.