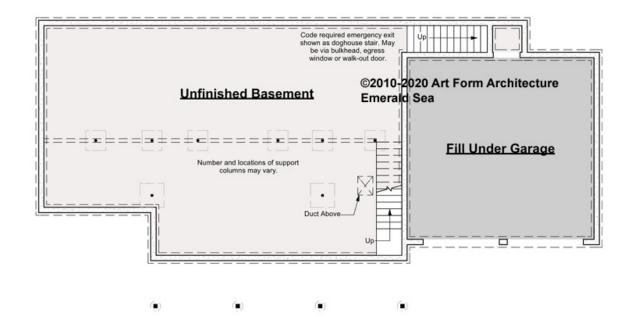

## EMERALD SEA CLASSIC WITH WING, 32X30 - BASEMENT 320.127.v12 GR

Some features shown are optional. Your Purchase & Sale Agreement governs, whether items are labeled "optional" in this document or not.

#### CLG HT SHOWN 7'-8" CLG HT POSSIBLE 9'-0"

\* Major Change Fee, see website plan page for cost

| F1 LIVING AREA       | 0 <sup>FT</sup>    | F1 BEDROOMS          | 0    | F1 BATHROOMS         | 0    |
|----------------------|--------------------|----------------------|------|----------------------|------|
| Main                 | 0.00 <sup>FT</sup> | Main                 | 0.00 | Main                 | 0.00 |
| Future               | 0.00 <sup>FT</sup> | Future               | 0.00 | Future               | 0.00 |
| 2 <sup>nd</sup> Unit | 0.00 <sup>FT</sup> | 2 <sup>nd</sup> Unit | 0.00 | 2 <sup>nd</sup> Unit | 0.00 |