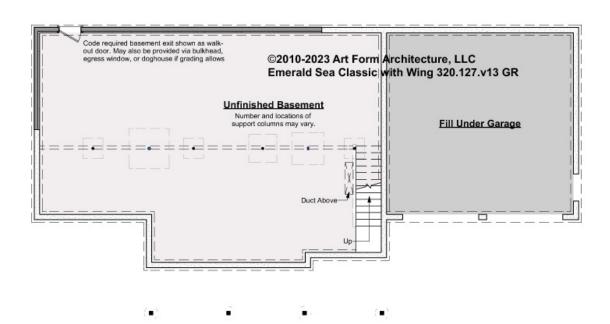

# EMERALD SEA CLASSIC WITH WING -BASEMENT 320.127.v13 GR

Some features shown are optional. Your Purchase & Sale Agreement governs, whether items are labeled "optional" in this document or not.

CLG HT SHOWN 7'-8" CLG HT POSSIBLE 9'-0"

\* Major Change Fee, see website plan page for cost

| F1 LIVING AREA       | 0 <sup>FT</sup>    | F1 BEDROOMS          | 0    | F1 BATHROOMS         | 0    |
|----------------------|--------------------|----------------------|------|----------------------|------|
| Main                 | 0.00 <sup>FT</sup> | Main                 | 0.00 | Main                 | 0.00 |
| Future               | 0.00 <sup>FT</sup> | Future               | 0.00 | Future               | 0.00 |
| 2 <sup>nd</sup> Unit | 0.00 <sup>FT</sup> | 2 <sup>nd</sup> Unit | 0.00 | 2 <sup>nd</sup> Unit | 0.00 |