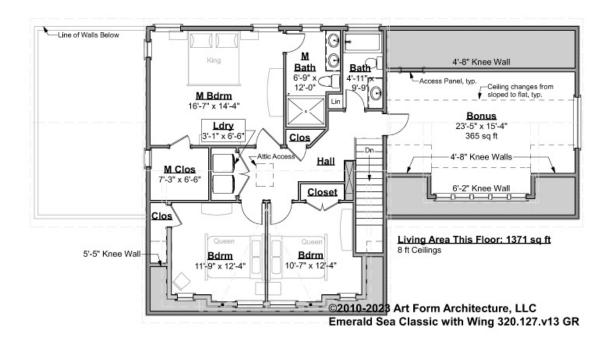

### EMERALD SEA CLASSIC WITH WING -2<sup>ND</sup> FLOOR 320.127.v13 GR

—

Some features shown are optional. Your Purchase & Sale Agreement governs, whether items are labeled "optional" in this document or not.

### CLG HT SHOWN 8'-0" CLG HT POSSIBLE 8'-0"

\* Major Change Fee, see website plan page for cost

| F1 LIVING AREA       | 1371 <sup>FT</sup> | F1 BEDROOMS          | 4    | F1 BATHROOMS         | 2    |
|----------------------|--------------------|----------------------|------|----------------------|------|
| Main                 | 1371.00 FT         | Main                 | 3.00 | Main                 | 2.00 |
| Future               | 0.00 <sup>FT</sup> | Future               | 1.00 | Future               | 0.00 |
| 2 <sup>nd</sup> Unit | 0.00 <sup>ft</sup> | 2 <sup>nd</sup> Unit | 0.00 | 2 <sup>nd</sup> Unit | 0.00 |