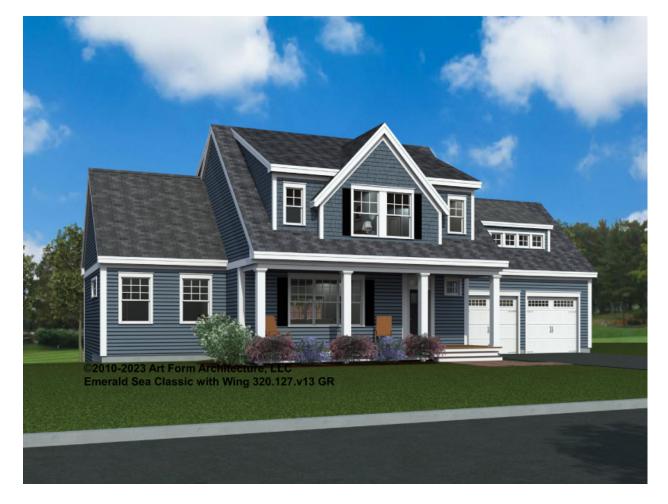

SSIC WITH WING 320.127.v13 GR

Part of the Artform Signature Bungalows Collection.

In addition to our Terms and Conditions (the "Terms"), please be aware of the following:

Art Form Architecture, LLC ("Artform") requires that our Drawings be built substantially as designed. Artform will not be obligated by or liable for use of this design with markups as part of any builder agreement. While we attempt to accommodate where possible and reasonable, and where the changes do not denigrate our design, any and all changes to Drawings must be approved in writing by Artform. It is recommended that you have your Drawing updated by Artform prior to attaching any Drawing to any builder agreement. Artform shall not be responsible for the misuse of or unauthorized alterations to any of its Drawings.



| <b>Width</b> 68.00 <sup>FT</sup> |                    | <b>Depth</b> 36.25 <sup>FT</sup> |   | Height 29.16 FT      |     |
|----------------------------------|--------------------|----------------------------------|---|----------------------|-----|
| LIVING AREA                      | 2595 <sup>ft</sup> | BEDROOMS                         | 5 | BATHROOMS            | 3.5 |
| Main                             | 2595 <sup>FT</sup> | Main                             | 4 | Main                 | 3.5 |
| Future                           | 0 <sup>FT</sup>    | Future                           | 1 | Future               | 0   |
| 2 <sup>nd</sup> Unit             | 0 <sup>ft</sup>    | 2 <sup>nd</sup> Unit             | 0 | 2 <sup>nd</sup> Unit | 0   |

Use of this document is governed by our T