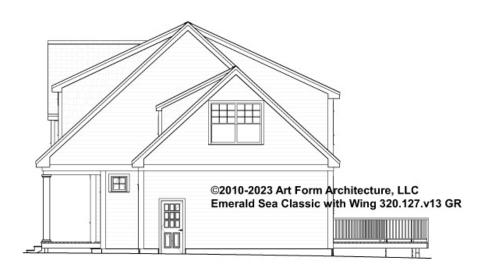

# EMERALD SEA CLASSIC WITH WING -RIGHT ELEVATION 320.127.v13 GR

\_\_\_\_

You may not build this Design without purchasing a License to Build (as defined in our Terms). Unauthorized changes are not permitted and violate copyright laws, which provide substantial penalties for infringement.