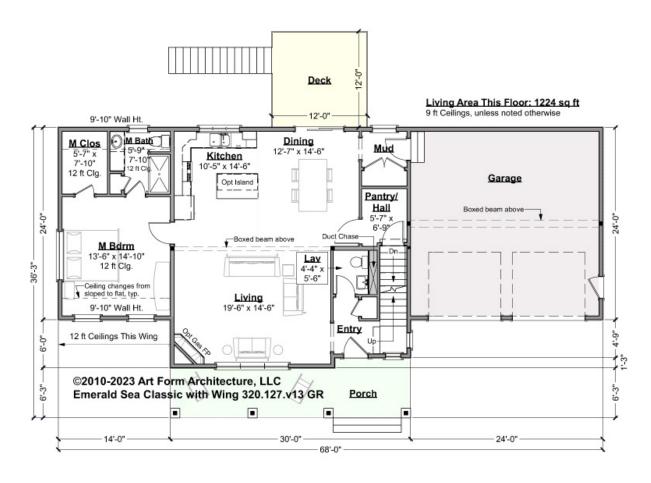

### EMERALD SEA CLASSIC WITH WING -1<sup>ST</sup> FLOOR 320.127.v13 GR

Some features shown are optional. Your Purchase & Sale Agreement governs, whether items are labeled "optional" in this document or not.

### CLG HT SHOWN 9'-0" CLG HT POSSIBLE 8'-0"

\* Major Change Fee, see website plan page for cost

| F1 LIVING AREA       | 1224 <sup>FT</sup> | F1 BEDROOMS          | 1    | F1 BATHROOMS         | 1.5  |
|----------------------|--------------------|----------------------|------|----------------------|------|
| Main                 | 1224.00 FT         | Main                 | 1.00 | Main                 | 1.50 |
| Future               | 0.00 <sup>FT</sup> | Future               | 0.00 | Future               | 0.00 |
| 2 <sup>nd</sup> Unit | 0.00 <sup>FT</sup> | 2 <sup>nd</sup> Unit | 0.00 | 2 <sup>nd</sup> Unit | 0.00 |