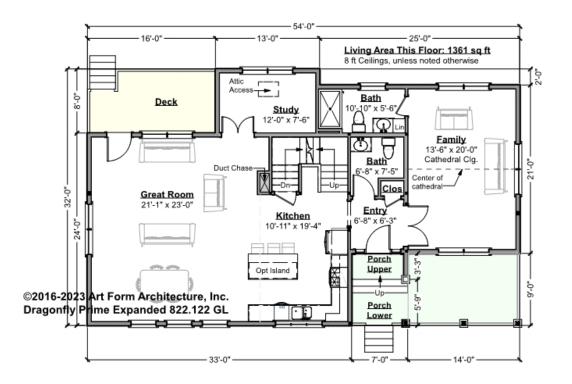

## DRAGONFLY PRIME EXPANDED - 1<sup>ST</sup> FLOOR 822.122 GL

Some features shown are optional. Your Purchase & Sale Agreement governs, whether items are labeled "optional" in this document or not.

#### CLG HT SHOWN 8'-0" CLG HT POSSIBLE 9'-0"

\* Major Change Fee, see website plan page for cost

| F1 LIVING AREA       | 1361 <sup>FT</sup> | F1 BEDROOMS          | 2    | F1 BATHROOMS         | 1.5  |
|----------------------|--------------------|----------------------|------|----------------------|------|
| Main                 | 1361.00 FT         | Main                 |      | Main                 | 1.50 |
| Future               | FT                 | Future               | 2.00 | Future               |      |
| 2 <sup>nd</sup> Unit | FT                 | 2 <sup>nd</sup> Unit |      | 2 <sup>nd</sup> Unit |      |