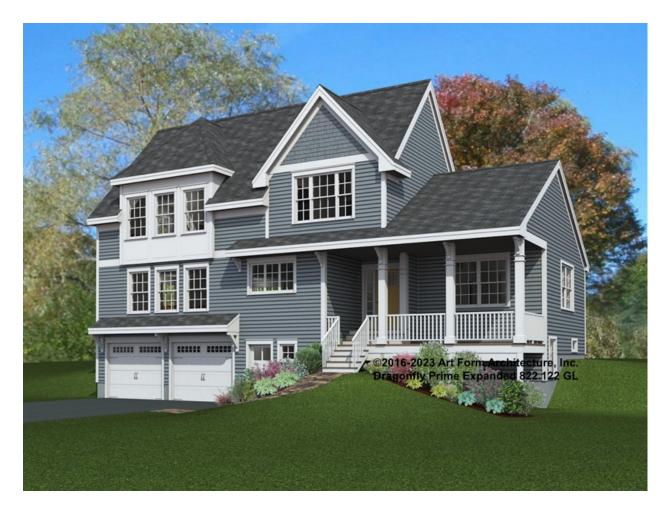

### DRAGONFLY PRIME EXPANDED 822.122 GL

In addition to our Terms and Conditions (the "Terms"), please be aware of the following:

Art Form Architecture, LLC ("Artform") requires that our Drawings be built substantially as designed. Artform will not be obligated by or liable for use of this design with markups as part of any builder agreement. While we attempt to accommodate where possible and reasonable, and where the changes do not denigrate our design, any and all changes to Drawings must be approved in writing by Artform. It is recommended that you have your Drawing updated by Artform prior to attaching any Drawing to any builder agreement. Artform shall not be responsible for the misuse of or unauthorized alterations to any of its Drawings.



| Width 54.00 FT | Depth 32.00 FT    | Height 37.50 FT |
|----------------|-------------------|-----------------|
|                | <b>20p.</b> 0=100 |                 |

| LIVING AREA          | 2328 <sup>FT</sup> | BEDROOMS             | 5 | BATHROOMS            | 3.5 |
|----------------------|--------------------|----------------------|---|----------------------|-----|
| Main                 | 2328 <sup>FT</sup> | Main                 | 3 | Main                 | 3.5 |
| Future               | 0 FT               | Future               | 2 | Future               | 0   |
| 2 <sup>nd</sup> Unit | 0 FT               | 2 <sup>nd</sup> Unit | 0 | 2 <sup>nd</sup> Unit | 0   |



## DRAGONFLY PRIME EXPANDED - 1<sup>ST</sup> FLOOR 822.122 GL

Some features shown are optional. Your Purchase &