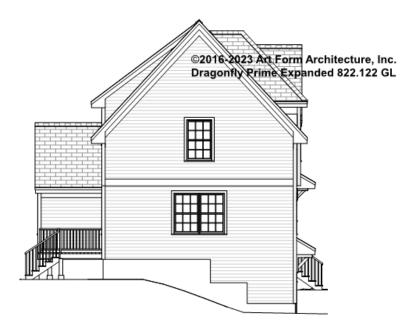

t.



Ceiling Heights May Vary: 8 ft Forms

CLG HT SHOWN 7'-8" CLG HT POSSIBLE 8'-0"

\* Major Change Fee, see website plan page for cost

| F1 LIVING AREA       | 0 FT | F1 BEDROOMS          | 0 | F1 BATHROOMS 0       |
|----------------------|------|----------------------|---|----------------------|
| Main                 | FT   | Main                 |   | Main                 |
| Future               | FT   | Future               |   | Future               |
| 2 <sup>nd</sup> Unit | FT   | 2 <sup>nd</sup> Unit |   | 2 <sup>nd</sup> Unit |



### DRAGONFLY PRIME EXPANDED - FRONT ELEVATION 822.122 GL





### DRAGONFLY PRIME EXPANDED -RIGHT ELEVATION 822.122 GL





#### DRAGONFLY PRIME EXPANDED -REAR ELEVATION 822.122 GL

\_





### DRAGONFLY PRIME EXPANDED -LEFT ELEVATION 822.122 GL





### DRAGONFLY PRIME EXPANDED -REAR RENDER 822.122 GL