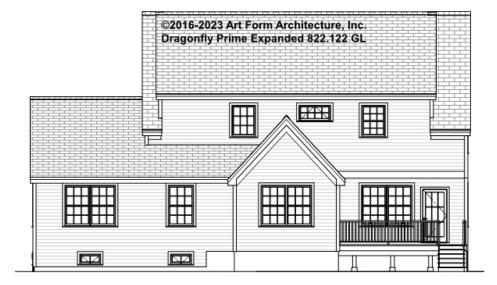

, whether items are labeled "optional" in this document or not.



Ceiling Heights May Vary: 8 ft Forms

CLG HT SHOWN 7'-8" CLG HT POSSIBLE 8'-0"

\* Major Change Fee, see website plan page for cost

| F1 LIVING AREA       | 0 FT | F1 BEDROOMS          | 0 | F1 BATHROOMS 0       |
|----------------------|------|----------------------|---|----------------------|
| Main                 | FT   | Main                 |   | Main                 |
| Future               | FT   | Future               |   | Future               |
| 2 <sup>nd</sup> Unit | FT   | 2 <sup>nd</sup> Unit |   | 2 <sup>nd</sup> Unit |



### DRAGONFLY PRIME EXPANDED - FRONT ELEVATION 822.122 GL





### DRAGONFLY PRIME EXPANDED -RIGHT ELEVATION 822.122 GL





#### DRAGONFLY PRIME EXPANDED -REAR ELEVATION 822.122 GL

\_





### DRAGONFLY PRIME EXPANDED -LEFT ELEVATION 822.122 GL





### DRAGONFLY PRIME EXPANDED -REAR RENDER 822.122 GL