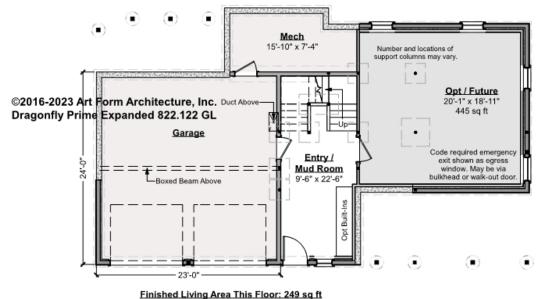

#### DRAGONFLY PRIME EXPANDED -BASEMENT 822.122 GL

NOTE: finished basement area is NOT included in main or future Living Area, but IS shown on CDs. We do this so Search doesn't mislead - everyone knows you can finish a basement!

\_

Some features shown are optional. Your Purchase & Sale Agreement governs, whether items are labeled "optional" in this document or not.

Ceiling Heights May Vary: 8 ft Forms

CLG HT SHOWN 7'-8" CLG HT POSSIBLE 8'-0"

\* Major Change Fee, see website plan page for cost

| F1 LIVING AREA       | 0 FT | F1 BEDROOMS          | 0 | F1 BATHROOMS 0       |
|----------------------|------|----------------------|---|----------------------|
| Main                 | FT   | Main                 |   | Main                 |
| Future               | FT   | Future               |   | Future               |
| 2 <sup>nd</sup> Unit | FT   | 2 <sup>nd</sup> Unit |   | 2 <sup>nd</sup> Unit |