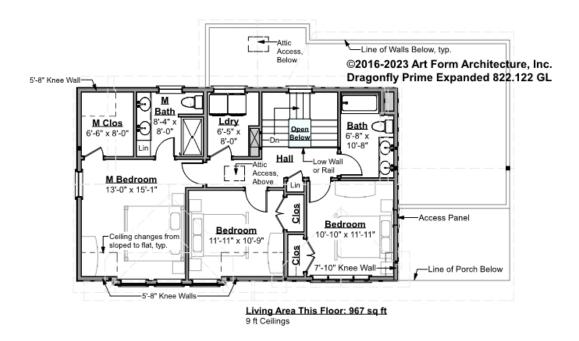

# DRAGONFLY PRIME EXPANDED - 2<sup>ND</sup> FLOOR 822.122 GL

Some features shown are optional. Your Purchase & Sale Agreement governs, whether items are labeled "optional" in this document or not.

CLG HT SHOWN 9'-0" CLG HT POSSIBLE 8'-0"

\* Major Change Fee, see website plan page for cost

| F1 LIVING AREA       | 967 <sup>FT</sup> | F1 BEDROOMS          | 3    | F1 BATHROOMS         | 2    |
|----------------------|-------------------|----------------------|------|----------------------|------|
| Main                 | 967.00 FT         | Main                 | 3.00 | Main                 | 2.00 |
| Future               | FT                | Future               |      | Future               |      |
| 2 <sup>nd</sup> Unit | FT                | 2 <sup>nd</sup> Unit |      | 2 <sup>nd</sup> Unit |      |